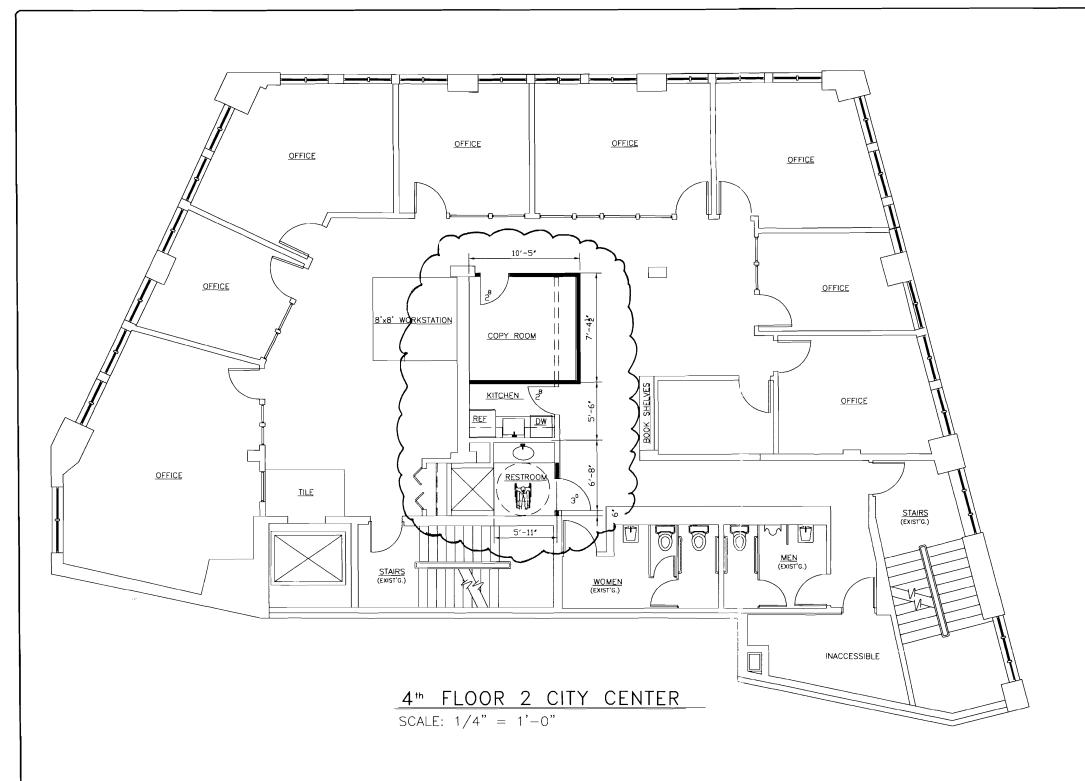

| Location/Address of Construction: Two                                                                                                                                                      | City Center - 4th floor                    |                                    |  |  |  |  |
|--------------------------------------------------------------------------------------------------------------------------------------------------------------------------------------------|--------------------------------------------|------------------------------------|--|--|--|--|
| Total Square Footage of Proposed Structure/A                                                                                                                                               | rea Square Footage of Lot                  | Number of Stories                  |  |  |  |  |
| Tax Assessor's Chart, Block & Lot                                                                                                                                                          | Applicant *must be owner, Lessee or Buyer* | Telephone:                         |  |  |  |  |
| Chart# Block# Lot#                                                                                                                                                                         | 1                                          | 1-800-366-4764                     |  |  |  |  |
| 032 P 001                                                                                                                                                                                  | Name G.L. Rogers<br>Address Z City Center  | 1-300 300-7169                     |  |  |  |  |
| 0 2 1 00                                                                                                                                                                                   | Address 2 City County                      |                                    |  |  |  |  |
|                                                                                                                                                                                            | City, State & Zip Pontind, HE              |                                    |  |  |  |  |
| Lessee/DBA (If Applicable)                                                                                                                                                                 |                                            | ost Of                             |  |  |  |  |
|                                                                                                                                                                                            | Name SAME MDA LLS W                        | ork: \$ 3500.00                    |  |  |  |  |
|                                                                                                                                                                                            | Address POBOX 100 Co                       | of O Fee: \$                       |  |  |  |  |
|                                                                                                                                                                                            |                                            | ** ( ) ( ) ( ) ( ) ( ) ( ) ( ) ( ) |  |  |  |  |
|                                                                                                                                                                                            | City, State & Zip York Harky ME To         | tal ree: \$ 100                    |  |  |  |  |
| If vacant what was the previous use?                                                                                                                                                       | CIAL OFFICE Number of Residential Un       |                                    |  |  |  |  |
| Is property part of a subdivision? If yes, please name                                                                                                                                     |                                            |                                    |  |  |  |  |
| Proposed Specific use: Commercial OFFICE  Is property part of a subdivision? If yes, please name  Project description: Install Shower construct walls to EVILOSE copy room  * Vitchenelle. |                                            |                                    |  |  |  |  |
| Contractor's name: Monaghan Wcc                                                                                                                                                            | dworks Inc.                                |                                    |  |  |  |  |
| Address: 100 Commencial                                                                                                                                                                    |                                            |                                    |  |  |  |  |
| City, State & Zip PORTLAND ME                                                                                                                                                              | 04101 Teleph                               | none: 175-2683                     |  |  |  |  |
| Who should we contact when the permit is read                                                                                                                                              |                                            | one: 756-5410                      |  |  |  |  |
| Mailing address: SAME                                                                                                                                                                      | 1                                          |                                    |  |  |  |  |
| Please submit all of the information outlined on the applicable Checklist. Failure to                                                                                                      |                                            |                                    |  |  |  |  |
| do so will result in the                                                                                                                                                                   | automatic denial of your permit            |                                    |  |  |  |  |

TYP WALL DETAIL

INDICATES NEW 3 5/8" STEEL STUD WALL

INDICATES WALL TO BE REMOVED

OTE:

15 DRAWING IS PROVIDED FOR INFORMATIONAL PURPOSES ONLY.

150 FOR CONSTRUCTION. THE CONTRACTOR ASSUMES ALL RESPONSIBL ILLED FOR CONSTRUCTION. THE CONTRACTOR ASSUMES ALL RESPONSIBL ILLED FOR CONTRACTOR ASSUMES ALL RESPONSIBLE ILLED FOR CONTRACTOR OF THE CURBIT SEASON OF THE CONTRACTOR OF THE CURBIT SEASON OF THE CONTRACTOR OF THE