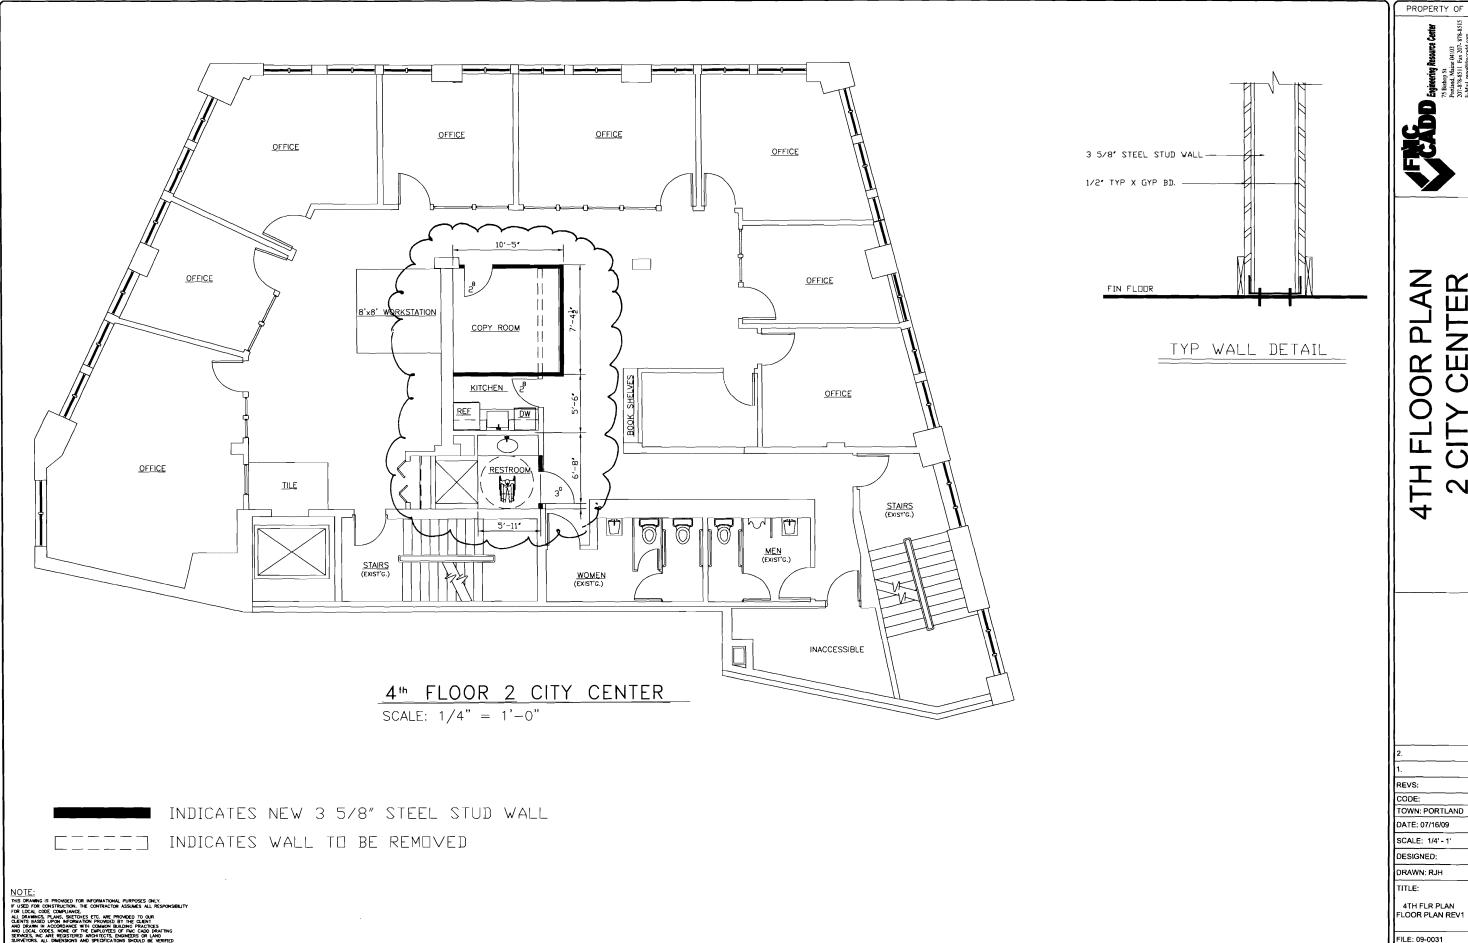

| Location/Address of Construction: Two                                                                                                                                                      | City Center - 4th floor                    |                                    |  |  |  |  |
|--------------------------------------------------------------------------------------------------------------------------------------------------------------------------------------------|--------------------------------------------|------------------------------------|--|--|--|--|
| Total Square Footage of Proposed Structure/A                                                                                                                                               | rea Square Footage of Lot                  | Number of Stories                  |  |  |  |  |
| Tax Assessor's Chart, Block & Lot                                                                                                                                                          | Applicant *must be owner, Lessee or Buyer* | Telephone:                         |  |  |  |  |
| Chart# Block# Lot#                                                                                                                                                                         | 1                                          | 1-800-366-4764                     |  |  |  |  |
| 032 P 001                                                                                                                                                                                  | Name G.L. Rogers<br>Address Z City Center  | 1-300 300-7169                     |  |  |  |  |
| 0 2 1 00                                                                                                                                                                                   | Address 2 City County                      |                                    |  |  |  |  |
|                                                                                                                                                                                            | City, State & Zip Pontind, HE              |                                    |  |  |  |  |
| Lessee/DBA (If Applicable)                                                                                                                                                                 |                                            | ost Of                             |  |  |  |  |
|                                                                                                                                                                                            | Name SAME MDA LLS W                        | ork: \$ 3500.00                    |  |  |  |  |
|                                                                                                                                                                                            | Address POBOX 100 Co                       | of O Fee: \$                       |  |  |  |  |
|                                                                                                                                                                                            |                                            | ** ( ) ( ) ( ) ( ) ( ) ( ) ( ) ( ) |  |  |  |  |
|                                                                                                                                                                                            | City, State & Zip York Harky ME To         | tal ree: \$ 100                    |  |  |  |  |
| If vacant what was the previous use?                                                                                                                                                       | CIAL OFFICE Number of Residential Un       |                                    |  |  |  |  |
| Is property part of a subdivision? If yes, please name                                                                                                                                     |                                            |                                    |  |  |  |  |
| Proposed Specific use: Commercial OFFICE  Is property part of a subdivision? If yes, please name  Project description: Install Shower construct walls to EVILOSE copy room  * Vitchenelle. |                                            |                                    |  |  |  |  |
| Contractor's name: Monaghan Wcc                                                                                                                                                            | dworks Inc.                                |                                    |  |  |  |  |
| Address: 100 Commencial                                                                                                                                                                    |                                            |                                    |  |  |  |  |
| City, State & Zip PORTLAND ME                                                                                                                                                              | 04101 Teleph                               | none: 175-2683                     |  |  |  |  |
| Who should we contact when the permit is read                                                                                                                                              |                                            | one: 756-5410                      |  |  |  |  |
| Mailing address: SAME                                                                                                                                                                      | 1                                          |                                    |  |  |  |  |
| Please submit all of the information outlined on the applicable Checklist. Failure to                                                                                                      |                                            |                                    |  |  |  |  |
| do so will result in the                                                                                                                                                                   | automatic denial of your permit            |                                    |  |  |  |  |

TYP WALL DETAIL

INDICATES NEW 3 5/8" STEEL STUD WALL

INDICATES WALL TO BE REMOVED

OTE:

15 DRAWING IS PROVIDED FOR INFORMATIONAL PURPOSES ONLY.

150 FOR CONSTRUCTION. THE CONTRACTOR ASSUMES ALL RESPONSIBL ILLED FOR CONSTRUCTION. THE CONTRACTOR ASSUMES ALL RESPONSIBL ILLED FOR CONTRACTOR ASSUMES ALL RESPONSIBLE ILLED FOR CONTRACTOR OF THE CURBIT SEASON OF THE CONTRACTOR OF THE CURBIT SEASON OF THE CONTRACTOR OF THE

4TH FLOOR PLAN 2 CITY CENTER

PROPERTY OF

1.

REVS: CODE:

TOWN: PORTLAND DATE: 07/16/09

SCALE: 1/4' - 1'
DESIGNED:

DRAWN: RJH

DRAWN: RJH TITLE:

4TH FLR PLAN FLOOR PLAN REV1

FILE: 09-0031 SHEET: 1

OR PLAN CENTER OOR Ī

DATE: 07/16/09

DESIGNED:

DRAWN: RJH

4TH FLR PLAN FLOOR PLAN REV1

FILE: 09-0031 SHEET: 1