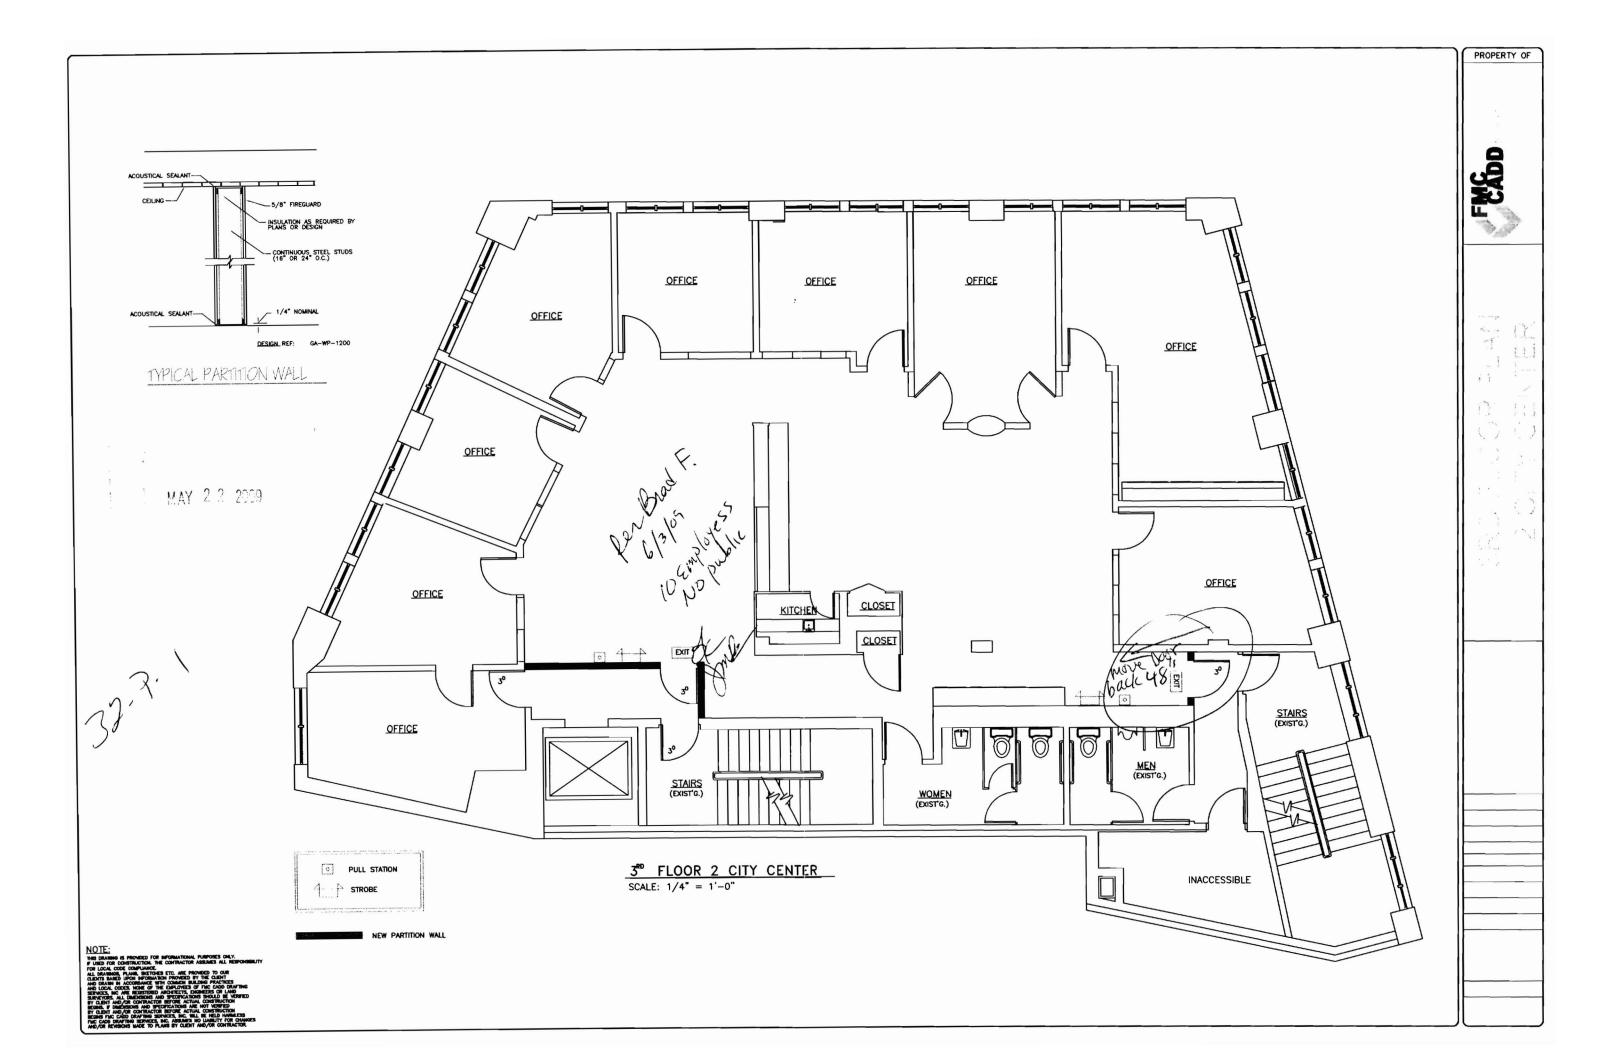

## **General Building Permit Application**

property within the City, payment arrangements must be made before permits of any kind are accepted.

| Location/Address of Construction:                                                                                                                                                                             | City Center - 3rd fl                                                                                   | mc                                                     |
|---------------------------------------------------------------------------------------------------------------------------------------------------------------------------------------------------------------|--------------------------------------------------------------------------------------------------------|--------------------------------------------------------|
| Total Square Footage of Proposed Structure/A                                                                                                                                                                  |                                                                                                        | Number of Stories                                      |
| Tax Assessor's Chart, Block & Lot<br>Chart# Block# Lot#<br>32 / /                                                                                                                                             | Applicant * <u>must</u> be owner, Lessee or Buyer<br>Name Holly MAlloy<br>Address<br>City, State & Zip | * Telephone:<br>363-3540                               |
| Lessee/DBA (If Applicable)                                                                                                                                                                                    |                                                                                                        | Cost Of<br>Work: \$<br>C of O Fee: \$<br>Total Fee: \$ |
| Current legal use (i.e. single family)<br>If vacant, what was the previous use?<br>Proposed Specific use:<br>Is property part of a subdivision?<br>Project description: Construct vestib<br>Construct 4' part |                                                                                                        |                                                        |
| Contractor's name: MonAchan W                                                                                                                                                                                 | vodworks The                                                                                           | /                                                      |
| Address: 100 cummencia                                                                                                                                                                                        | L ST                                                                                                   | · · · ·                                                |
| City, State & Zip PORTLAND A                                                                                                                                                                                  | NE Tele                                                                                                | ephone: 775-2683                                       |
| Who should we contact when the permit is ready<br>Mailing address: <u>54ME</u>                                                                                                                                | BRAD FINLALY Tele                                                                                      | phone: 756-5410                                        |