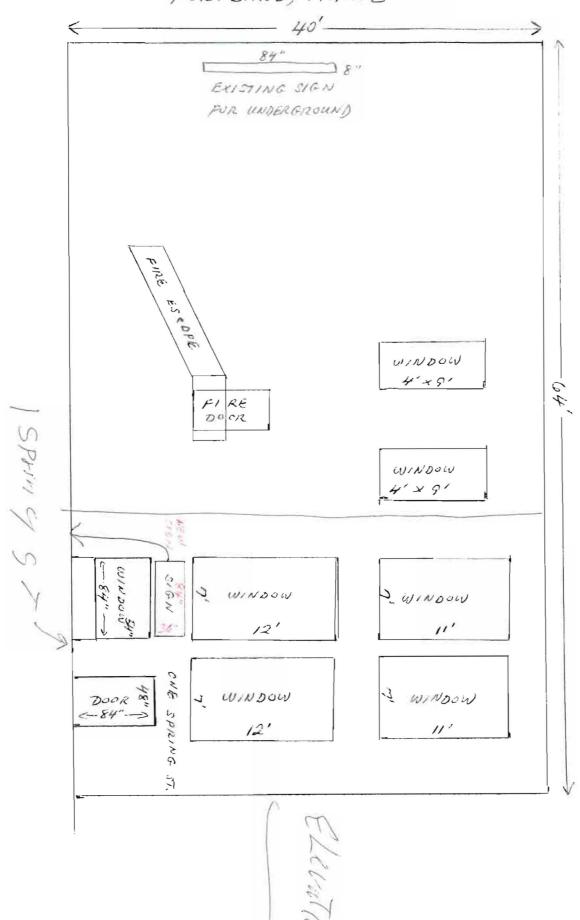

### PLEASE ANSWER ALL QUESTIONS

| ADDRESS: ONE SPRING STREET ZONE:                                                                                                                  |
|---------------------------------------------------------------------------------------------------------------------------------------------------|
| OWNER: FOUR CITY CENTER, HATC LLC                                                                                                                 |
| APPLICANT: XANH T. (LILLY) PYLE                                                                                                                   |
| ASSESSOR NO                                                                                                                                       |
| PLEASE CIRCLE APPROPRIATE ANSWER                                                                                                                  |
| SINGLE TENANT LOT? YES NO MULTI-TENANT LOT? YES NO                                                                                                |
| FREESTANDING SIGN? (ex. Pole Sign) YES NO DIMENSIONS HEIGHT                                                                                       |
| MORE THAN ONE SIGN? YES NO DIMENSIONS HEIGHT                                                                                                      |
| SIGN ATTACHED TO BLDG.? YES NO DIMENSIONS 36" X 84" X CHO" THICK                                                                                  |
| MORE THAN ONE SIGN? YES (NO) DIMENSIONS (2-1) 4                                                                                                   |
| AWNING: YES NO IS AWNING BACKLIT? YES NO HEIGHT OF SIDEWALK 7'0" APPROX.  IS THERE ANY MESSAGE, TRADEMARK OR SYMBOL ON IT? YES (PAIR OF SCISSORS) |
| LIST ALL EXISTING SIGNAGE AND THEIR DIMENSIONS: LITER SIGN FOR UNDER-                                                                             |
| GROUND LOUNGE LOCATED AT OPPOSITE CURNER OF BUILDING.                                                                                             |
| 8"×15"× 84" APPROX. ATTACHED TO BLAG APPROX 10' ABOVE ISIDEWALIC.                                                                                 |
| *** TENANT BLDG. FRONTAGE (IN FEET): APPROX, 64' XV                                                                                               |
| AREA FOR COMPUTATION                                                                                                                              |
| PROPUSED SIGN                                                                                                                                     |
| 36" HAIR & TANNING TO BE ATTACHED TO BLDG BY (4) 14" ANCHOR BULTS                                                                                 |
| 1 SARING ST. 761-581)                                                                                                                             |
| 84"                                                                                                                                               |
| MAT'L: ALUMINUM, 040" THK.                                                                                                                        |

I SPRING ST. 761-5811

.040 Aluminum 36" × 84" 3 × 7 = 2/

# LILLY'S WAIR & TANNING ONE SPIRING ST. PORTLAND, MAINE