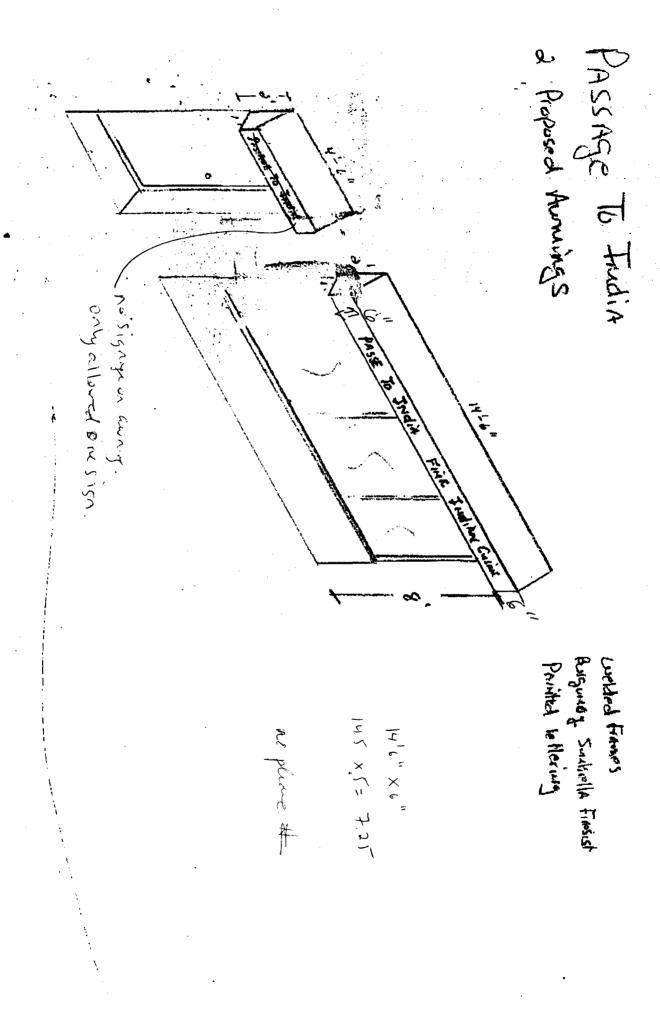

| City of Portland, Main                                                                                                              | e - Building or Use Permi                                                                                                                                         | Permit No:                            | Date Applied For:            | CBL:                                      |                    |  |  |
|-------------------------------------------------------------------------------------------------------------------------------------|-------------------------------------------------------------------------------------------------------------------------------------------------------------------|---------------------------------------|------------------------------|-------------------------------------------|--------------------|--|--|
| 389 Congress Street, 0410                                                                                                           | 1 Tel: (207) 874-8703, Fax: (                                                                                                                                     | 07-1367 11/01/2007                    |                              | 032 N010001                               |                    |  |  |
| ocation of Construction: Owner Name: Ov                                                                                             |                                                                                                                                                                   |                                       | Owner Address: Phone:        |                                           |                    |  |  |
| 416 Fore St                                                                                                                         | 420 Fore, LLC                                                                                                                                                     |                                       | PO Box 4894                  |                                           |                    |  |  |
| Business Name:                                                                                                                      | Contractor Name:                                                                                                                                                  | Contractor Name: Co                   |                              | Contractor Address:                       |                    |  |  |
|                                                                                                                                     | Mobile Impressions                                                                                                                                                |                                       | 4 Joss Hill Road Scarborough |                                           |                    |  |  |
| Lessee/Buyer's Name                                                                                                                 | Phone: P                                                                                                                                                          |                                       | Permit Type:                 |                                           |                    |  |  |
|                                                                                                                                     |                                                                                                                                                                   |                                       | Signs - Permanen             | t                                         |                    |  |  |
| Proposed Use:                                                                                                                       |                                                                                                                                                                   | Propose                               | d Project Description:       |                                           |                    |  |  |
| Commerical - Restaurant - Passage to India - two new awnings - 14.5' awning has signage  two new awnings - 14.5' awning has signage |                                                                                                                                                                   |                                       |                              |                                           |                    |  |  |
| denied, as it would confl  * Awning valance to fea  * All existing spotlights                                                       | or the 3x3 hanging sign and the 1 ict with existing ductwork.  ature name of restaurant and "Fin and exposed conduit (which we or 1 new spotlight, to be mounted) | e Indian Cookin<br>re installed previ | g" only; no additio          | nal information is a roval) shall be remo | llowed.<br>ved.    |  |  |
|                                                                                                                                     |                                                                                                                                                                   |                                       |                              |                                           |                    |  |  |
|                                                                                                                                     | tatus: Approved with Condition                                                                                                                                    |                                       | Ann Machado                  | Approval I                                |                    |  |  |
|                                                                                                                                     | included a hanging sign and sign application and only the larger a                                                                                                |                                       |                              |                                           | Ok to Issue:       |  |  |
| 1) ANY exterior work requ<br>District.                                                                                              | ires a separate review and appro-                                                                                                                                 | val thru Historic                     | Preservation. This           | property is located                       | within an Historic |  |  |
| Dept: Building S                                                                                                                    | tatus: Approved with Condition                                                                                                                                    | ns Reviewer:                          | Tammy Munson                 | Approval I                                | Date: 12/03/2007   |  |  |
| Note:                                                                                                                               |                                                                                                                                                                   |                                       |                              |                                           | Ok to Issue:       |  |  |

## Comments:

1) Separate Permits shall be required for any new signage.

2) Signage Installation to comply with Chapter 31 of the IBC 2003 building code.

11/14/2007-amachado: Spoke to Fatema Alam. She will have her husband call me to discuss what whe needs.

11/15/2007-amachado: Called the restaurant. Spoke to Beth who works there. She said that the hanging sign has been taken down and it is not part of the application. I told her that there can only be signage on one of the awnings and she said to put it on the 14.5' awning and that tthe 4.5' awning would have no signage.

11/9/2007-amachado: Call Fatema Alam. No answering machine so couldn't leave message. Can only have signage on one awning, not both. Need information on hanging sign. Need drawing that shows the actual dimensions. What material is it being made out of and how will it be attached? Need letter of permission from owner.