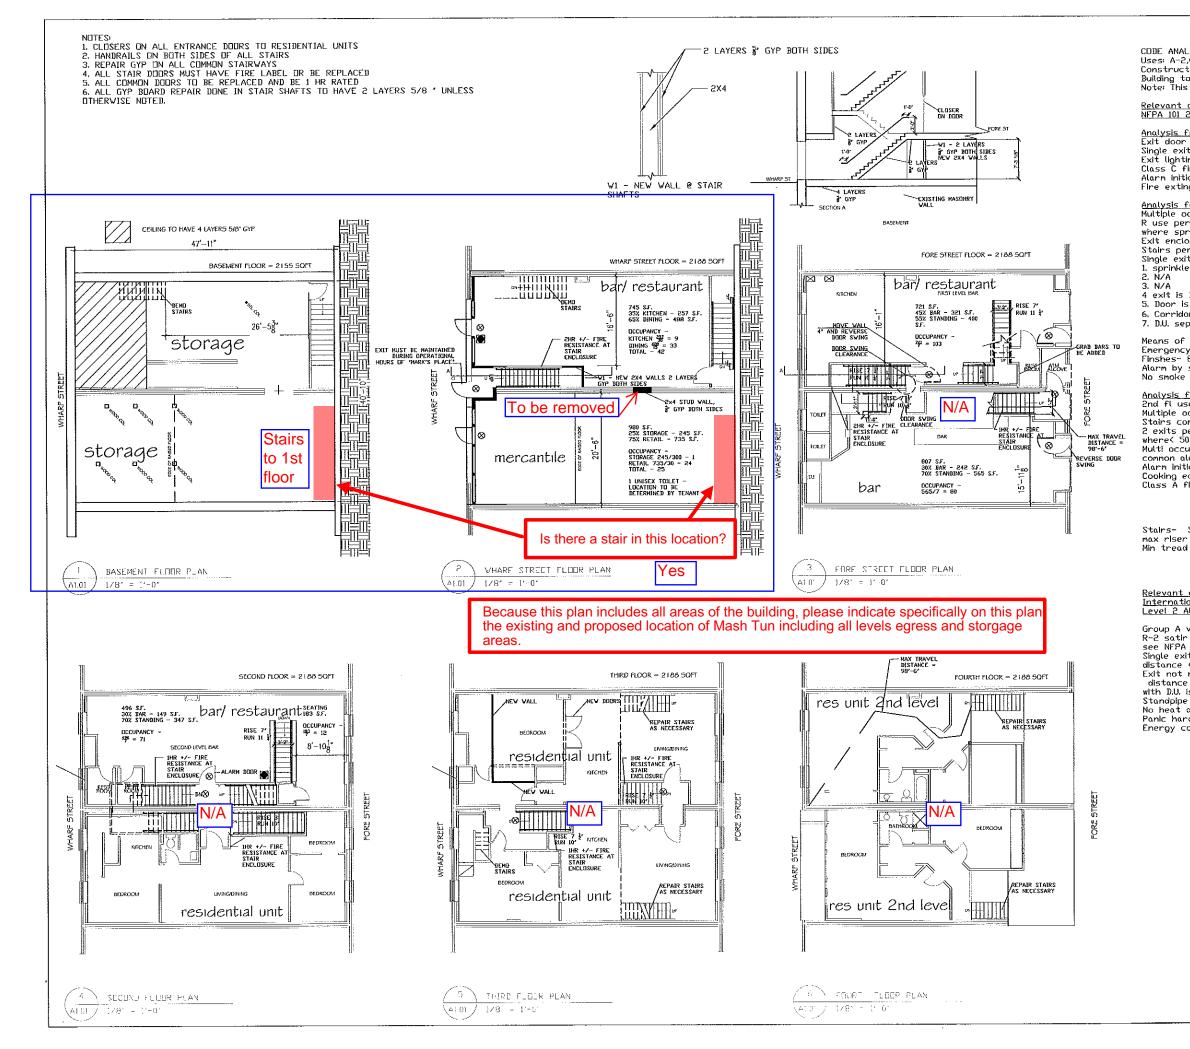

| LYSIS<br>2,(Assembly), M, (Mercantile), R-2 (Residential)<br>tion Type 3B<br>5 osprinklered per NFPA13<br>5 is not a change of use                                                                                         |                                                                                | STATE OF STATE          |                                                   |                                 |
|----------------------------------------------------------------------------------------------------------------------------------------------------------------------------------------------------------------------------|--------------------------------------------------------------------------------|-------------------------|---------------------------------------------------|---------------------------------|
| 20065                                                                                                                                                                                                                      |                                                                                |                         |                                                   |                                 |
| <u>2009</u><br><u>for Exist. M use, Class C</u><br>may swing in, in class C<br>it if travel distance (75'<br>ting per 7.5<br>finish pernitted thru out<br>tiation by sprinkler + 1 manual fire alarm<br>nguishers required | 37.2.2.2.10<br>37.2.4.3<br>37.2.8<br>37.3.3.3.2.(2)<br>37.3.4.3(3)<br>37.3.5.3 | 'or:                    |                                                   |                                 |
| for Exist, <u>Apt, use Option 4</u><br>occupancy per 6.1.14<br>rmitted above non residential<br>orinklered<br>osures Ihour + 1 hour door                                                                                   | 31.1,2,1<br>31.1,2,3<br>31.2,2,1,2                                             | Prepared For.           |                                                   |                                 |
| er 7.2.2<br>It from D.U. If<br>ered                                                                                                                                                                                        | 31.2.2.3.1                                                                     |                         |                                                   |                                 |
| 1 hour<br>s 1 hour w/ closer<br>ors are ½ hour<br>paration is ½ hour                                                                                                                                                       | 31.2.4.3                                                                       |                         |                                                   |                                 |
| ° egress light req.<br>;y lite req.<br>Exit& corridor class b,class c elsewhere<br>sprinkler + manual<br>s if sprinklered                                                                                                  | 31,2,8<br>31,2,9<br>31,3,3,2<br>31,3,4,2,5<br>31,3,4,5,3                       | Consultant:             | 1011                                              | 356                             |
| <u>for Exist. Assembly Use</u><br>se permitted if sprinklered &<300 occup.<br>occupancies per 6.1.14<br>omþiy w/7.2.2<br>per 7.4 except at wharf street                                                                    | T13.1.6<br>13.1.2.1<br>13.2.2.3.1                                              |                         | ARCHETYPE<br>Wharf Portland Maine 0               | Fax (207) 772-4056              |
| 00 occupants<br>:upancles may be served by<br>ilarm system<br>tlated by sprinkler<br>equip, protected per NFPA96<br>finishes in stairway                                                                                   | 13.2.4<br>13.3.4.1.2<br>13.3.4.2.1<br>13.3.2.2<br>13.3.3.2                     | Architect:              | ARCHETYPE<br>48 Union Wharf Portland, Maine 04101 | (207) 772-6022                  |
| See existing stair dimensions on plan<br>r height =8'<br>d depth=9'                                                                                                                                                        | 7.2.2                                                                          | E                       |                                                   | 424 FORE STREET<br>PORTLAND, ME |
| <u>_codes</u><br>ional Existing <u>Building Code 2009</u><br>Alterations                                                                                                                                                   |                                                                                | Project:<br>416,41<br>S |                                                   | 424 F<br>POR                    |
| vert, enclosure =30 min, see NFPA<br>r enclosure not req. if sprinklered,<br>A 703.2.1.11                                                                                                                                  | 703.2.1.4                                                                      | Pre                     | ßo                                                |                                 |
| it for A & M use if <50 occup. and travel<br><75'<br>req. from every level in R-2 if travel                                                                                                                                | 705,3,1.1                                                                      |                         | MITTI                                             |                                 |
| e<br>is <75'<br>e not req. where < 50' to highest floor<br>detection req. if sprinklered<br>rdware req. if >100 occup.<br>code compliance not req.                                                                         | 705.3.1.1<br>704.3<br>704.4<br>705.4.4<br>711.1                                | Revisions:              | 2015-3-27 RE-SUBM<br>2015-4-6 RE-SUBMF            |                                 |
|                                                                                                                                                                                                                            |                                                                                | ale: F                  |                                                   | 1                               |
| 2-2 story Res. units<br>J. Res. unit<br>2nd level Bar Rest.                                                                                                                                                                |                                                                                | Scale:<br>AS in         | FLOOR PLANS                                       |                                 |
| 2- Bar/ Rest.5<br>Bar/ restaurant<br>Clothing Store<br>Storage                                                                                                                                                             | <u></u>                                                                        | Date:<br>2015-3-20      | FLO                                               |                                 |
| Z SECTION- USES   ATCI 1/161 = 11.01                                                                                                                                                                                       |                                                                                | A                       | 1.(                                               | )1                              |
|                                                                                                                                                                                                                            |                                                                                | ) <b>i</b>              |                                                   |                                 |