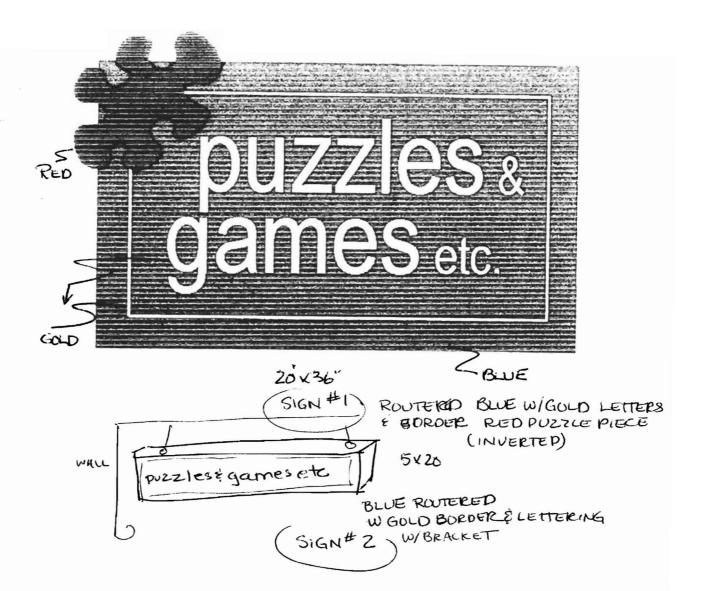

SIGN#1 @ 17 WHARF ST OVERDOOR 5SF FLAT ATTACHED W/BOLTSECHAIN 20" H X 36" W

SIGN#2 SIDE 2 5SF SIGN#3 SIDE ISF DANAST SIDE FLAT BOLT & CHAIN 20"H x 36" W

ALLSIGNS PAINTED WOOD, RAISED LETTERS OR ENGRAVED LETTERS

mommy & meinc.

dba

puzzles & games etc

17 wharf st

portland, me 04101

8282004

ALMOST SAME AS 1, BLUE W/RAISED LETTERS IN GOLD, EDGE 18 1/2 ROUND GOLD, PUZZLE PIECE TO BE OVER 'ES' of PUZZLES.