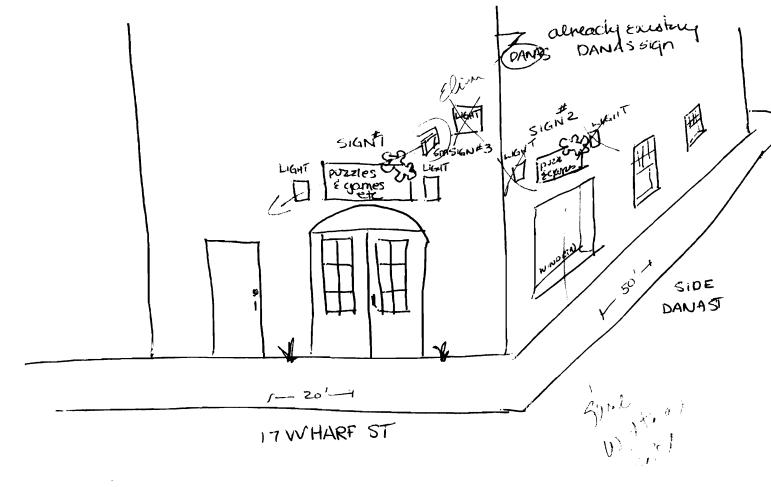

SIGN#1 @ 17 WHARF ST OVERDOOR 5SF FLAT ATTACHED W/BOLTSECHAIN 20" H X 36" W

SIGN#2 SIDE 2 5SF SIGN#3 SIDE ISF DANAST SIDE FLAT BOLT & CHAIN 20"H x 36" W

ALLSIGNS PAINTED WOOD, RAISED LETTERS OR ENGRAVED LETTERS

#### **PUZZLES & GAMES ETC.**

17 Wharf St. Portland, Me 04101 207.828.2004

Town of Portland.

Mommy & me Inc. dba Puzzles & games etc. has my permission to install 3 signs on my building. The store fronts on 17 Wharf St. Portland with approximately 20' frontage/ the sign will be over the door, size will be 36" x 20". Approximately 50 feet along Dana St. and the sign will be over the window on the corner of Wharf and Dana also 20" x 36". The last sign will be 5" x 18 inches projecting out from the front of the building to the right of the door approximately 8' off the ground.