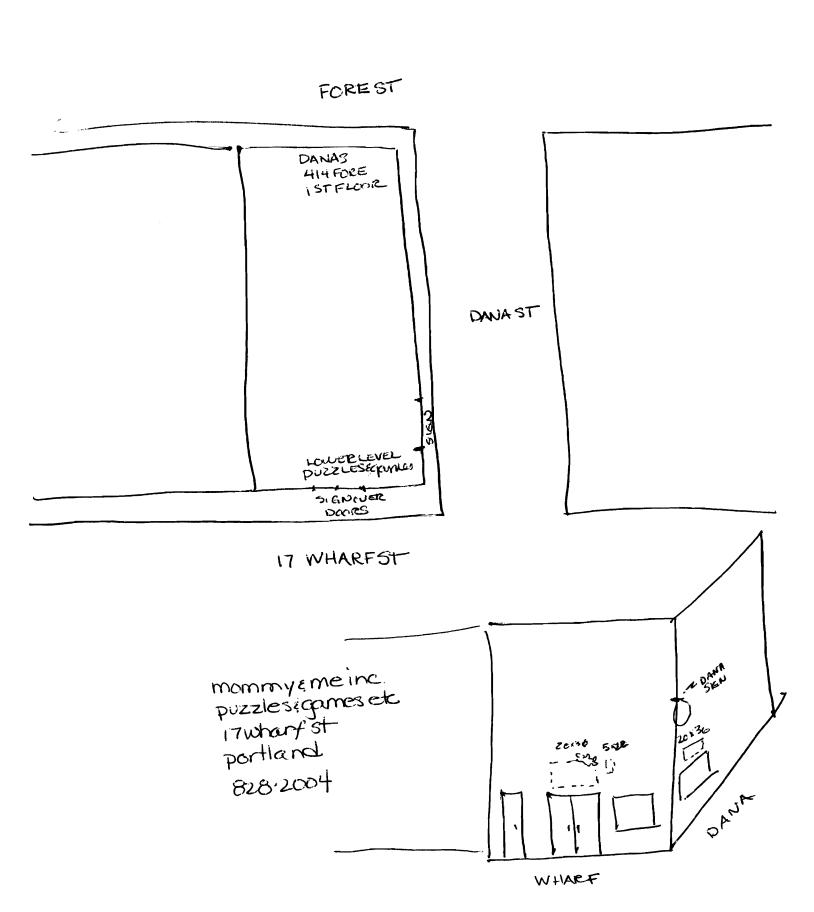

| Location/Address of Construction: 17 v                                                                                                                                                                                                                                     | VHARF ST PORTLAN                                                                                                | 10                                                                                                                                                                             |
|----------------------------------------------------------------------------------------------------------------------------------------------------------------------------------------------------------------------------------------------------------------------------|-----------------------------------------------------------------------------------------------------------------|--------------------------------------------------------------------------------------------------------------------------------------------------------------------------------|
| Tax Assessor's Chart, Block & Lot Chart# Block# Lot# 32                                                                                                                                                                                                                    | Owner:<br>JOHN RICH                                                                                             | Telephone: 8282004                                                                                                                                                             |
| Lessee/Buyer's Name (If Applicable)  SANDRAWAHLSTOM (FCC)  PUZZLESE GAMES ETC  540LO SO FREEPORT PO  FREEPORT, ME 04032                                                                                                                                                    | Contractor name, address & telephor                                                                             | Total s.f. of signage x \$2.00  Per s.f. plus \$30.00/\$65.00  For H.D. signage= Total  Fee: \$                                                                                |
| Who should we contact when the permit is ready  Tenant/allocated building space frontage (fee  Lot Frontage (feet)                                                                                                                                                         | et): Length: Height 40                                                                                          | ). BCD 40                                                                                                                                                                      |
| Current Specific use: DOSTAIRS - RETAI If vacant, what was prior use: ONKNOWN Proposed Use: PUZZLE GAME STOKE                                                                                                                                                              | THIS FLOOR (PETA                                                                                                |                                                                                                                                                                                |
| Information on proposed sign(s):  Freestanding (e.g., pole) sign? Yes Bldg. wall sign? (attached to bldg) Yes  Proposed awning? Yes No Is awn Height of awning: Length of a Is there any communication, message, tradema If yes, total s.f. of panels w/communications, to | ark or symbol on it? Yes No _                                                                                   |                                                                                                                                                                                |
| Freestanding (e.g., pole) sign? Yes Bldg. wall sign? (attached to bldg) Yes Sq. ft. area                                                                                                                                                                                   | No Dimensions:                                                                                                  | - INKNOUN                                                                                                                                                                      |
| A site sketch and building sketch showing ex<br>Sketches and/or pictures of proposed signag                                                                                                                                                                                |                                                                                                                 |                                                                                                                                                                                |
| Please submit all of the information of Failure to do so may result in the autor In order to be sure the City fully understands the additional information prior to the issuance of a Building Inspections office, room 315 City Hall of                                   | omatic denial of your permit.  full scope of the project, the Planning permit. For further information visit us | and Development Department may request                                                                                                                                         |
| I hereby certify that I am the Owner of record of the nauthorized by the owner to make this application as his a permit for work described in this application is issued areas covered by this permit at any reasonable hour to                                            | s/her authorized agent. I agree to conform<br>l, I certify that the Code Official's authorize                   | l authorizes the proposed work and that I have been<br>to all applicable laws of this jurisdiction. In addition, if<br>ed representative shall have the authority to enter all |
| Signature of applicant:                                                                                                                                                                                                                                                    | <b>)</b>                                                                                                        | Date: 5.607                                                                                                                                                                    |
|                                                                                                                                                                                                                                                                            | you may not commence ANY work ur                                                                                | ntil the permit is issued.                                                                                                                                                     |
| 3-multi thant-/shound floor.<br>sign for each street front on                                                                                                                                                                                                              | 20x2=40th W                                                                                                     | harf st 30"x36" = 7.5" building  5"x30" = .69# harging  Dara St = 30"x36" = 75                                                                                                 |

SIGN#1 @ 17 WHARF ST OVERDOOR 5SF FLAT ATTACHED W/BOLTSECHAIN 20" H X 36" W

SIGN#2 SIDE 2 5SF SIGN#3 SIDE ISF DANAST SIDE FLAT BOLT & CHAIN 20"H x 36" W

ALLSIGNS PAINTED WOOD, RAISED LETTERS OR ENGRAVED LETTERS

#### **PUZZLES & GAMES ETC.**

17 Wharf St. Portland, Me 04101 207.828.2004

Town of Portland.

Mommy & me Inc. dba Puzzles & games etc. has my permission to install 3 signs on my building. The store fronts on 17 Wharf St. Portland with approximately 20' frontage/ the sign will be over the door, size will be 36" x 20". Approximately 50 feet along Dana St. and the sign will be over the window on the corner of Wharf and Dana also 20" x 36". The last sign will be 5" x 18 inches projecting out from the front of the building to the right of the door approximately 8' off the ground.