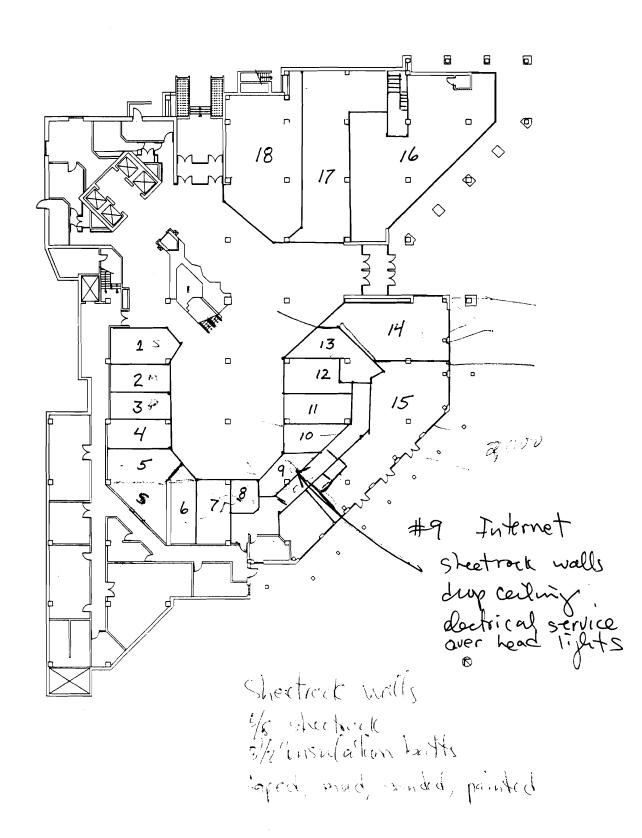

## **BUILDING PERMIT REPORT**

| DATE:         | 9/19/96 | ADDR        | ESS: 1 C.+          | y (rate 1s  | Flos                                  | -(:          |
|---------------|---------|-------------|---------------------|-------------|---------------------------------------|--------------|
| REASON FOR PE | RMIT:   | renovations |                     |             |                                       | <del>-</del> |
| BUILDING OWN  | ER:/    | City Center | Assoc.              |             |                                       | <b>. !</b> ! |
| CONTRACTOR:_  |         | owner       |                     | 1,          | · · · · · · · · · · · · · · · · · · · | .5.1         |
| PERMIT APPLIC | ANT:    |             | APPROVA<br>DENIED:_ | L: */4/\$/5 | X167                                  | 48.          |