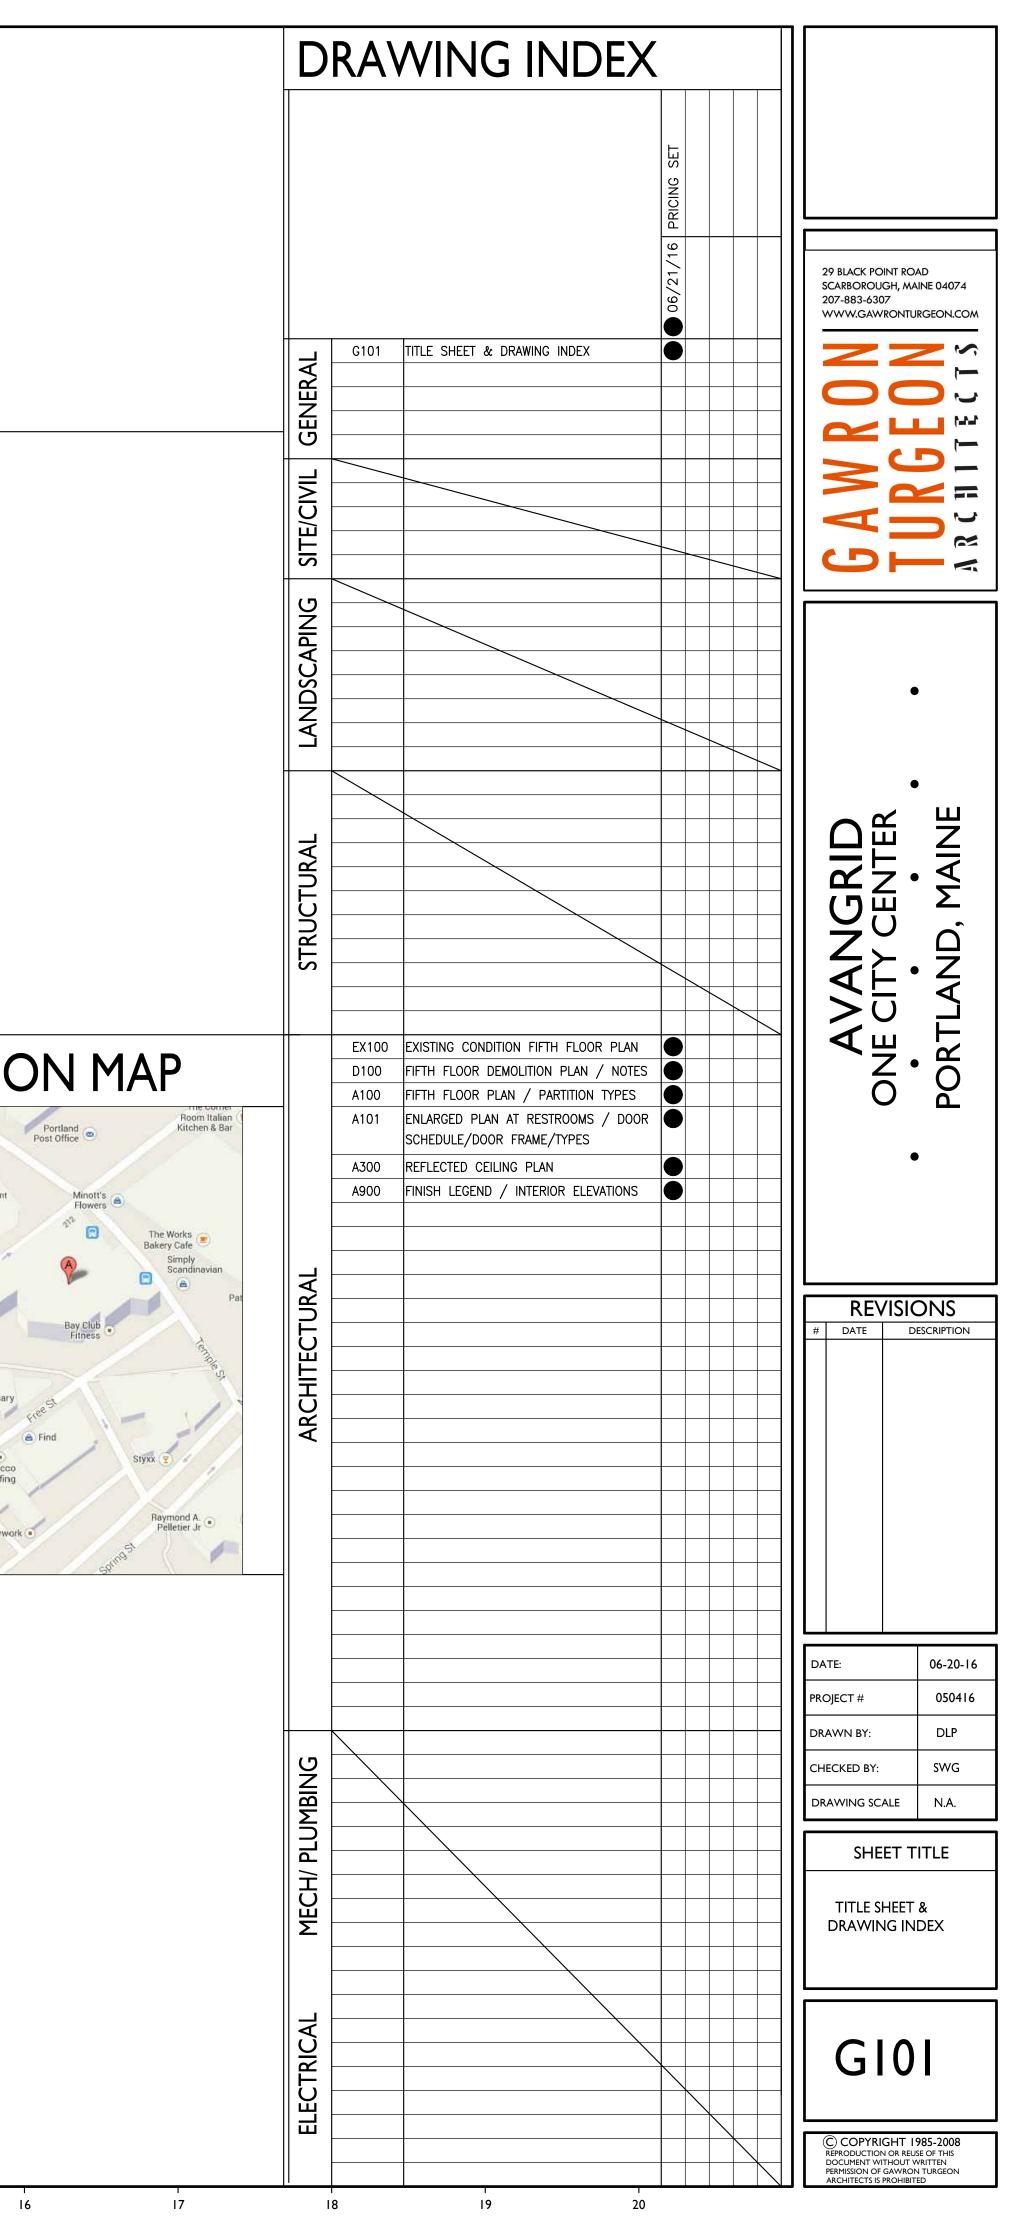

## AVANGRID

## PORTLAND, MAINE

|         | C                          | GENERAL                                                                                                                                                                                                                                                                                                                                                                                                                                                                                                                                                                                                                                  | NOTES                                                    | 5                                             |                                             |                    | SITE LOCATIO                                             |
|---------|----------------------------|------------------------------------------------------------------------------------------------------------------------------------------------------------------------------------------------------------------------------------------------------------------------------------------------------------------------------------------------------------------------------------------------------------------------------------------------------------------------------------------------------------------------------------------------------------------------------------------------------------------------------------------|----------------------------------------------------------|-----------------------------------------------|---------------------------------------------|--------------------|----------------------------------------------------------|
|         | BUILDING SETION            | 1. THE GENERAL CONTRACTOR<br>ANY DISCREPANCIES TO THE AF<br>DISCREPANCY HAS BEEN RESOLV                                                                                                                                                                                                                                                                                                                                                                                                                                                                                                                                                  | RCHITECT. CONTRAC                                        | TOR SHALL PROCEED                             |                                             |                    | Blanned Antoine's                                        |
|         | MARKER                     | 2. DO NOT ALTER OR PENETRA<br>FIRE RATED WALLS                                                                                                                                                                                                                                                                                                                                                                                                                                                                                                                                                                                           | TE ANY EXISTING ST                                       | RUCTURAL ELEMENTS,                            | EXTERIOR WALL COMPO                         | NENTS, OR          | Parenthood:<br>Portland<br>Health Center                 |
|         | CEILING TAG                | 3. THE LOCATIONS OF DOORS NOT DIMENSIONED SHALL BE 4 INCHES FROM ADJACENT WALL.                                                                                                                                                                                                                                                                                                                                                                                                                                                                                                                                                          |                                                          |                                               |                                             |                    | Square<br>Square                                         |
|         | COLUMN CENTER<br>LINE      | 4. THE BUILDING SHALL BE CO<br>NOT LIMITED TO, THE LATEST ED                                                                                                                                                                                                                                                                                                                                                                                                                                                                                                                                                                             |                                                          |                                               |                                             | G, BUT             |                                                          |
|         | DETAIL MARKER              | 5. ALL WOOD IN CONTACT WITH<br>CONNECTIONS TO BE STAINLESS                                                                                                                                                                                                                                                                                                                                                                                                                                                                                                                                                                               |                                                          | BE PRESSURE PRESE                             | RVATIVE TREATED & A                         | LL                 | esteral St                                               |
|         | DOOR TAG                   | 6. CONTRACTOR SHALL WORK F<br>THE DRAWINGS.                                                                                                                                                                                                                                                                                                                                                                                                                                                                                                                                                                                              | ROM GIVEN DIMENS                                         | ONS AND LARGE SCAL                            | E DETAILS ONLY. <u>DO N</u>                 | <u>OT_SCALE</u>    |                                                          |
|         |                            | 7. NOT USED                                                                                                                                                                                                                                                                                                                                                                                                                                                                                                                                                                                                                              |                                                          |                                               |                                             |                    | Grill Pub U Longfellow Soakology<br>Books Foot Sanctuary |
|         | EXTERIOR<br>ELEVATION      | 8. EXISTING BUILDING COMPONE<br>BE DAMAGED BY THE CONTRACTO<br>ORIGINAL CONDITION AND COLOR<br>ARCHITECT. THE GENERAL CONTR                                                                                                                                                                                                                                                                                                                                                                                                                                                                                                              | OR OR ANY SUBCON<br>BY METHODS DESC<br>ACTOR SHALL SEAL, | TRACTORS SHALL BE F<br>RIBED IN THIS CONTRA   | EPLACED OR RESTORE<br>CT OR AS APPROVED     | D TO               | and<br>ony<br>stra<br>Adecco<br>Staffing                 |
|         | INTERIOR<br>ELEVATION      | 9. INSTALL BLOCKING BEHIND A                                                                                                                                                                                                                                                                                                                                                                                                                                                                                                                                                                                                             | ALL SURFACE APPLIE                                       | D FIXTURES, TRIM, CA                          | BINETS, COUNTER TOPS                        | , AND              | Asylum (2) Free St. Stanning<br>Meridian                 |
|         | PLANT TAG                  | 10. NOT USED                                                                                                                                                                                                                                                                                                                                                                                                                                                                                                                                                                                                                             |                                                          |                                               |                                             |                    | Nortgage Group Sanford Rose                              |
|         | REVISION CLOUD<br>WITH TAG | 11. CONTRACTOR SHALL VERIFY<br>CONTRACTOR SHALL RENOVATE E<br>CONTRACTOR SHALL VERIFY SIZE                                                                                                                                                                                                                                                                                                                                                                                                                                                                                                                                               | XISTING ALARM SYS                                        | TEM TO MAINTAIN CONF                          | ORMANCE TO NFPA 13                          |                    | Associates-Portland                                      |
|         | ROOM TAG                   | 12. INSTALL MOISTURE RESISTAL<br>HUMIDITY AREAS.                                                                                                                                                                                                                                                                                                                                                                                                                                                                                                                                                                                         | NT GYPSUM BOARD                                          | IN LAVATORIES, JANITOI                        | R CLOSETS, AND ALL (                        | OTHER HIGH         |                                                          |
|         | SECTION MARKER             | 13. FINISHES: FINISHES OTHER<br>CEILING FINISHES ARE SHOWN O<br>ON THE INTERIOR FINISH LEGENE<br>PARTICULAR ROOM OR SPACE AF                                                                                                                                                                                                                                                                                                                                                                                                                                                                                                             | N THE REFLECTED (<br>) AND SCHEDULE AI                   | CEILING PLANS AND ALI<br>ND/OR INTERIOR ELEVA | OTHER FINISHES ARE TIONS. FINISHES INDICA   | SHOWN<br>TED FOR A |                                                          |
|         | WALL TYPE                  | NOTED.                                                                                                                                                                                                                                                                                                                                                                                                                                                                                                                                                                                                                                   |                                                          |                                               |                                             |                    |                                                          |
|         | WINDOW TAG                 | <ul> <li>14. ALL EXPOSED SURFACES ARE TO BE PAINTED, WHETHER OR NOT INDICATED ON THE DRAWINGS,<br/>EXCEPT AS FOLLOWS: WHERE SPECIAL COATINGS ARE INDICATED; PREFINISHED ITEMS, CONCEALED SURFACES,<br/>OPERATING PARTS, AND LABELS. IF PREFINISHED, PAINTING THE FOLLOWING: EXPOSED MECHANICAL<br/>DUCTWORK, WALL DIFFUSERS, GRILLES AND LOUVERS, ROOF TOP MECHANICAL EQUIPMENT, AND SPEAKER</li> <li>GRILLES. FINISHED METAL SURFACES, EXCEPT AS LISTED ABOVE. SEE SPECIFICATIONS ON DRAWINGS<br/>IDENTIFYING THE TYPES OF PAINTS AND SPECIALTY COATINGS TO BE USED IN ACCORDANCE WITH MATERIAL<br/>BEING PAINTED OR COATED.</li> </ul> |                                                          |                                               |                                             |                    |                                                          |
|         |                            | 15. BUILDING INSULATION: PROVI<br>TYPES, WHETHER OR NOT SHOW<br>BE SHOWN, EVEN IF IT IS PROVI                                                                                                                                                                                                                                                                                                                                                                                                                                                                                                                                            | N IN DETAILS AND [                                       |                                               |                                             |                    |                                                          |
| GINEER: |                            | 16. CONTRACTOR SHALL SUBMIT                                                                                                                                                                                                                                                                                                                                                                                                                                                                                                                                                                                                              |                                                          | INTERIOR FINISHES FOR                         | ARCHITECT'S REVIEW.                         |                    |                                                          |
|         |                            | 17. THE DESIGN AND INSTALLAT<br>PROTECTION SYSTEMS SHALL BE<br>MANAGER.                                                                                                                                                                                                                                                                                                                                                                                                                                                                                                                                                                  |                                                          |                                               |                                             |                    |                                                          |
| IN      | ER:                        | 18. GENERAL CONTRACTOR SHA<br>FURNITURE.                                                                                                                                                                                                                                                                                                                                                                                                                                                                                                                                                                                                 | LL SUPPLY POWER                                          | AND COORDINATION TO                           | THE TENANT SUPPLIED                         | SYSTEMS            |                                                          |
|         | BUILDING                   | 19. GENERAL CONTRACTOR SHA<br>TELEPHONE TO ALL POWER PO<br>INSTALLATION OF THE DATA AND<br>GENERAL CONTRACTOR TO PROVI<br>TELEPHONE.                                                                                                                                                                                                                                                                                                                                                                                                                                                                                                     | LES FOR THE OWNE<br>TELEPHONE SYSTEM                     | R SUPPLIED WORKSTAT<br>IS SHALL BE THE RESF   | ONS. THE DESIGN AND<br>ONSIBILITY OF THE TE | NANT.              |                                                          |
|         |                            | 9 10                                                                                                                                                                                                                                                                                                                                                                                                                                                                                                                                                                                                                                     | <b>A</b><br>                                             | 12                                            | 13                                          | 4                  | 15 1                                                     |
|         |                            |                                                                                                                                                                                                                                                                                                                                                                                                                                                                                                                                                                                                                                          |                                                          |                                               |                                             |                    |                                                          |