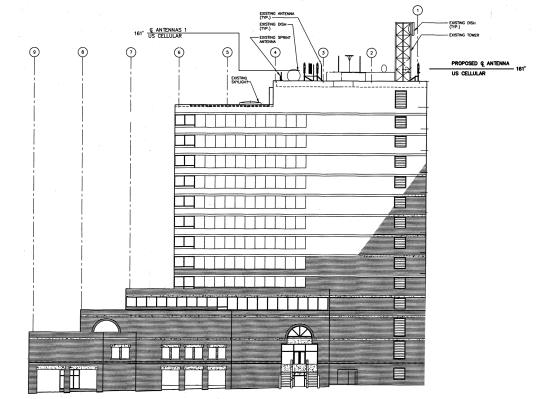

## MONUMENT SQUARE WEST ELEVATION

TEMPLE STREET EAST ELEVATION

BUILDING ELEVATION

## NOTE:

1. CONTRACTOR PLEASE REFER TO STRUCTURAL ANALYSIS PERFORMED BY AMEC FOSTER WHEELER DATED 07-06-16 FOR DETAILS.

FEDERAL STREET NORTH ELEVATION

PROJECT INFORMATION

853417 - PORTLAND DT

ONE CITY CENTER PORTLAND, ME 04101 (CUMBERLAND COUNTY)