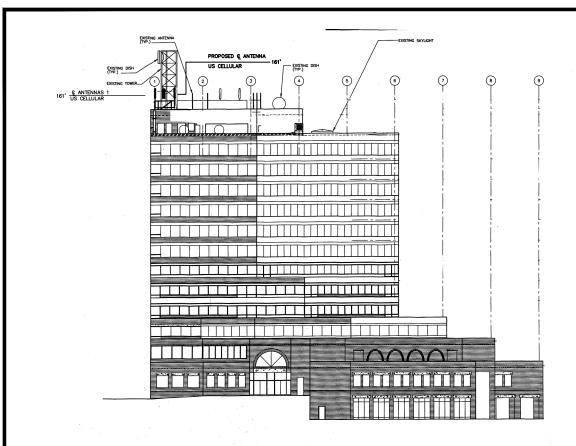

## MONUMENT SQUARE WEST ELEVATION

TEMPLE STREET EAST ELEVATION

BUILDING ELEVATION

## NOTE:

1. CONTRACTOR PLEASE REFER TO STRUCTURAL ANALYSIS PERFORMED BY AMEC FOSTER WHEELER DATED 07-06-16 FOR DETAILS.

FEDERAL STREET NORTH ELEVATION

PROJECT INFORMATION

853417 - PORTLAND DT

ONE CITY CENTER PORTLAND, ME 04101 (CUMBERLAND COUNTY)