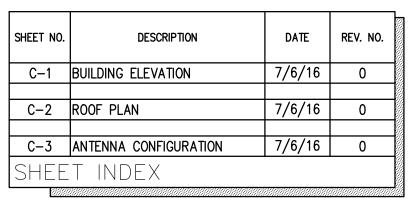

## MONUMENT SQUARE WEST ELEVATION



TEMPLE STREET EAST ELEVATION

BUILDING ELEVATION



## NOTE:

1. CONTRACTOR PLEASE REFER TO STRUCTURAL ANALYSIS PERFORMED BY AMEC FOSTER WHEELER DATED 07-06-16 FOR DETAILS.



FEDERAL STREET NORTH ELEVATION





PROJECT INFORMATION

853417 - PORTLAND DT

ONE CITY CENTER PORTLAND, ME 04101 (CUMBERLAND COUNTY)

PLANS PREPARED BY: amec foster wheeler

511 Congress Street, Portland ME 04101 P: (207) 775-5401 F: (207) 772-4762 www.amec.co

PROJECT COORDINATION & MANAGEMENT:

KJK Wireless, LLC

127 Ridge Road, Nashua, NH 03062 Phone: (603) 888-8974



|     |          | - O              |
|-----|----------|------------------|
|     |          |                  |
|     | 07/06/16 | FOR CONSTRUCTION |
| REV | DATE     | ISSUED FOR       |

PROJECT NO: 3618168541

DRAWN BY: JMF

RELEASED BY: MSD

BUILDING ELEVATION

SHEET TITLE

SHEET NUMBER

REV