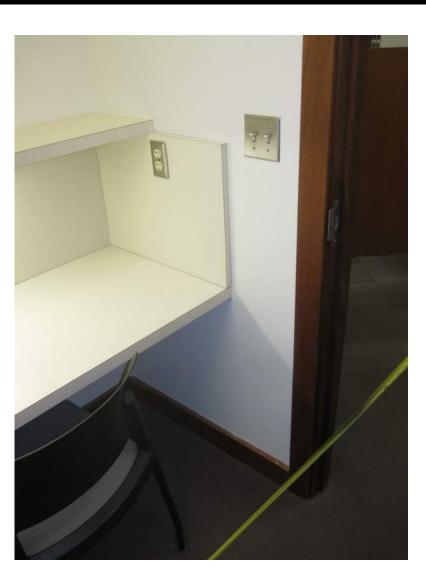

## TELLER AREA SCALE: AS NOTED

NEW ADA COMPLIANT VIEWING ROOM W/ NEW 36" DOOR & ADA COMPLIANT COUNTER. MATCH EXISTING FINISHES.

VIEWING ROOM AREA SCALE: AS NOTED **KEY NOTES** 

Bank of America

1 City Center, Portland, ME 04101