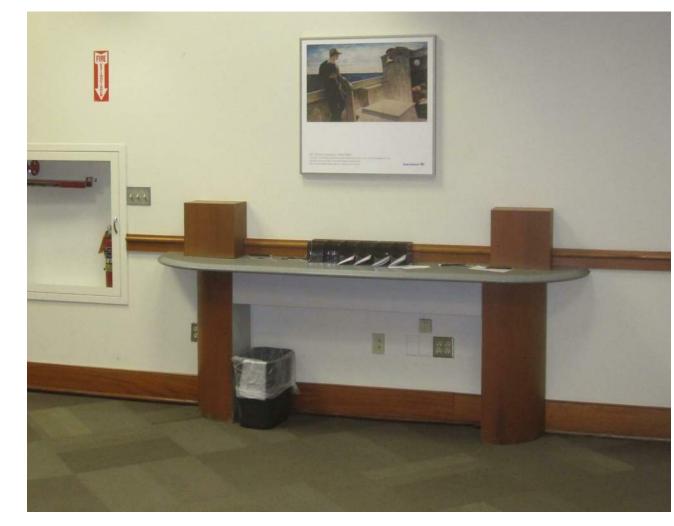

## 24 HOUR VESTIBULE SCALE: AS NOTED

PROVIDE NEW ADA COMPLIANT CHECK DESKS

REPLACE NON-COMPLIANT CHECK DESK WITH RELOCATED ADA COMPLIANT CHECK DESK