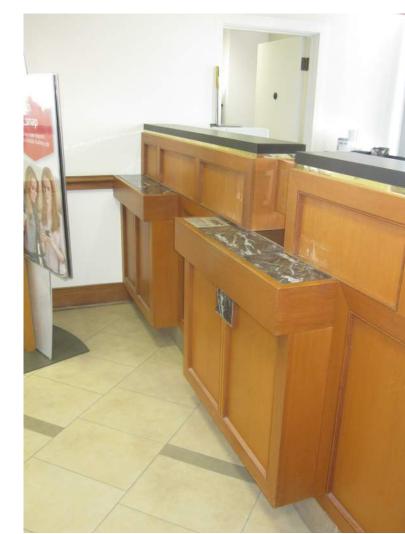

ADJUST DOOR PULL, REPLACE THRESHOLD, & REPLACE WALK-OFF MAT

## 24 HOUR VESTIBULE SCALE: AS NOTED





PROVIDE NEW ADA COMPLIANT CHECK DESKS

REPLACE NON-COMPLIANT CHECK DESK WITH RELOCATED ADA COMPLIANT CHECK DESK

## PUBLIC AREA SCALE: AS NOTED



PROVIDE NEW ADA COMPLIANT TELLER STATION

## TELLER AREA SCALE: AS NOTED







NEW ADA COMPLIANT VIEWING ROOM W/ NEW 36" DOOR & ADA COMPLIANT COUNTER. MATCH EXISTING FINISHES.

VIEWING ROOM AREA SCALE: AS NOTED **KEY NOTES** 

Bank of America

1 City Center, Portland, ME 04101

Gensler

One Beacon Street
Third Floor
Boston MA 02108
Tel: 617.619.5700
Fax: 617.619.5701

| Issue |            |                   |
|-------|------------|-------------------|
| #     | Issue Date | Issue Description |

1 04/25/2016 ISSUED FOR 100% CDs

Seal/Signature

Project Name
ADA UPGRADES

**Project Number** 11.6560.202

Description

EXISTING CONDITION PHOTOS

Scale

A12.20

© **2015 Gensler** 

\\gensler.ad\Projects\RevitUserModels\19683\2016\_BOA\_City Center Portland I