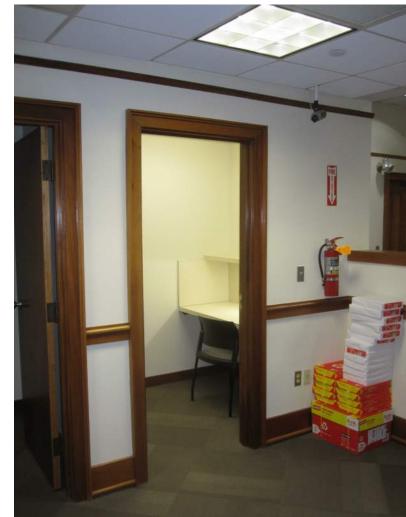

## TELLER AREA SCALE: AS NOTED

NEW ADA COMPLIANT VIEWING ROOM W/ NEW 36" DOOR & ADA COMPLIANT COUNTER. MATCH EXISTING FINISHES.

VIEWING ROOM AREA SCALE: AS NOTED **KEY NOTES** 

Bank of America

1 City Center, Portland, ME 04101