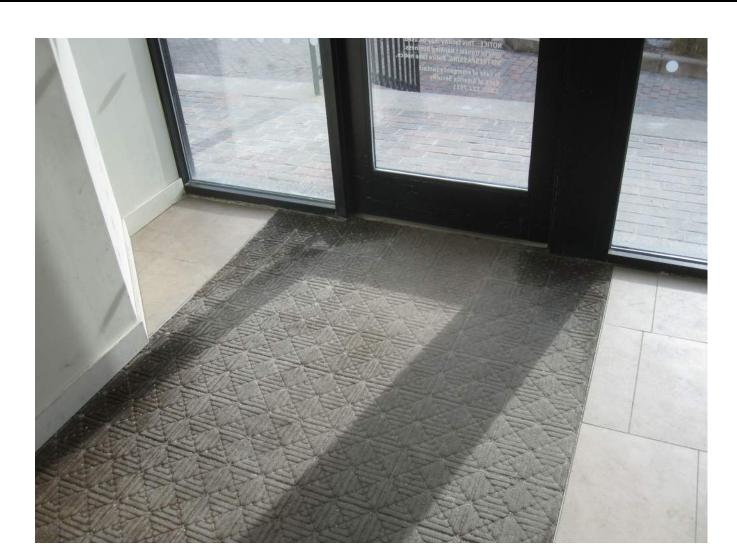

ADJUST DOOR PULL, REPLACE THRESHOLD, & REPLACE WALK-OFF MAT

## 24 HOUR VESTIBULE SCALE: AS NOTED

PROVIDE NEW ADA COMPLIANT CHECK DESKS

REPLACE NON-COMPLIANT CHECK DESK WITH RELOCATED ADA COMPLIANT CHECK DESK