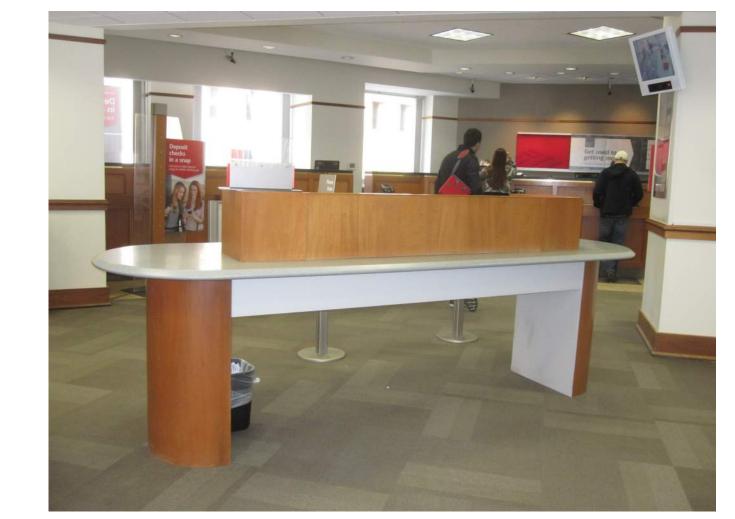

## 24 HOUR VESTIBULE SCALE: AS NOTED

PROVIDE NEW ADA COMPLIANT CHECK DESKS

REPLACE NON-COMPLIANT CHECK DESK WITH RELOCATED ADA COMPLIANT CHECK DESK

## PUBLIC AREA SCALE: AS NOTED

PROVIDE NEW ADA COMPLIANT TELLER STATION