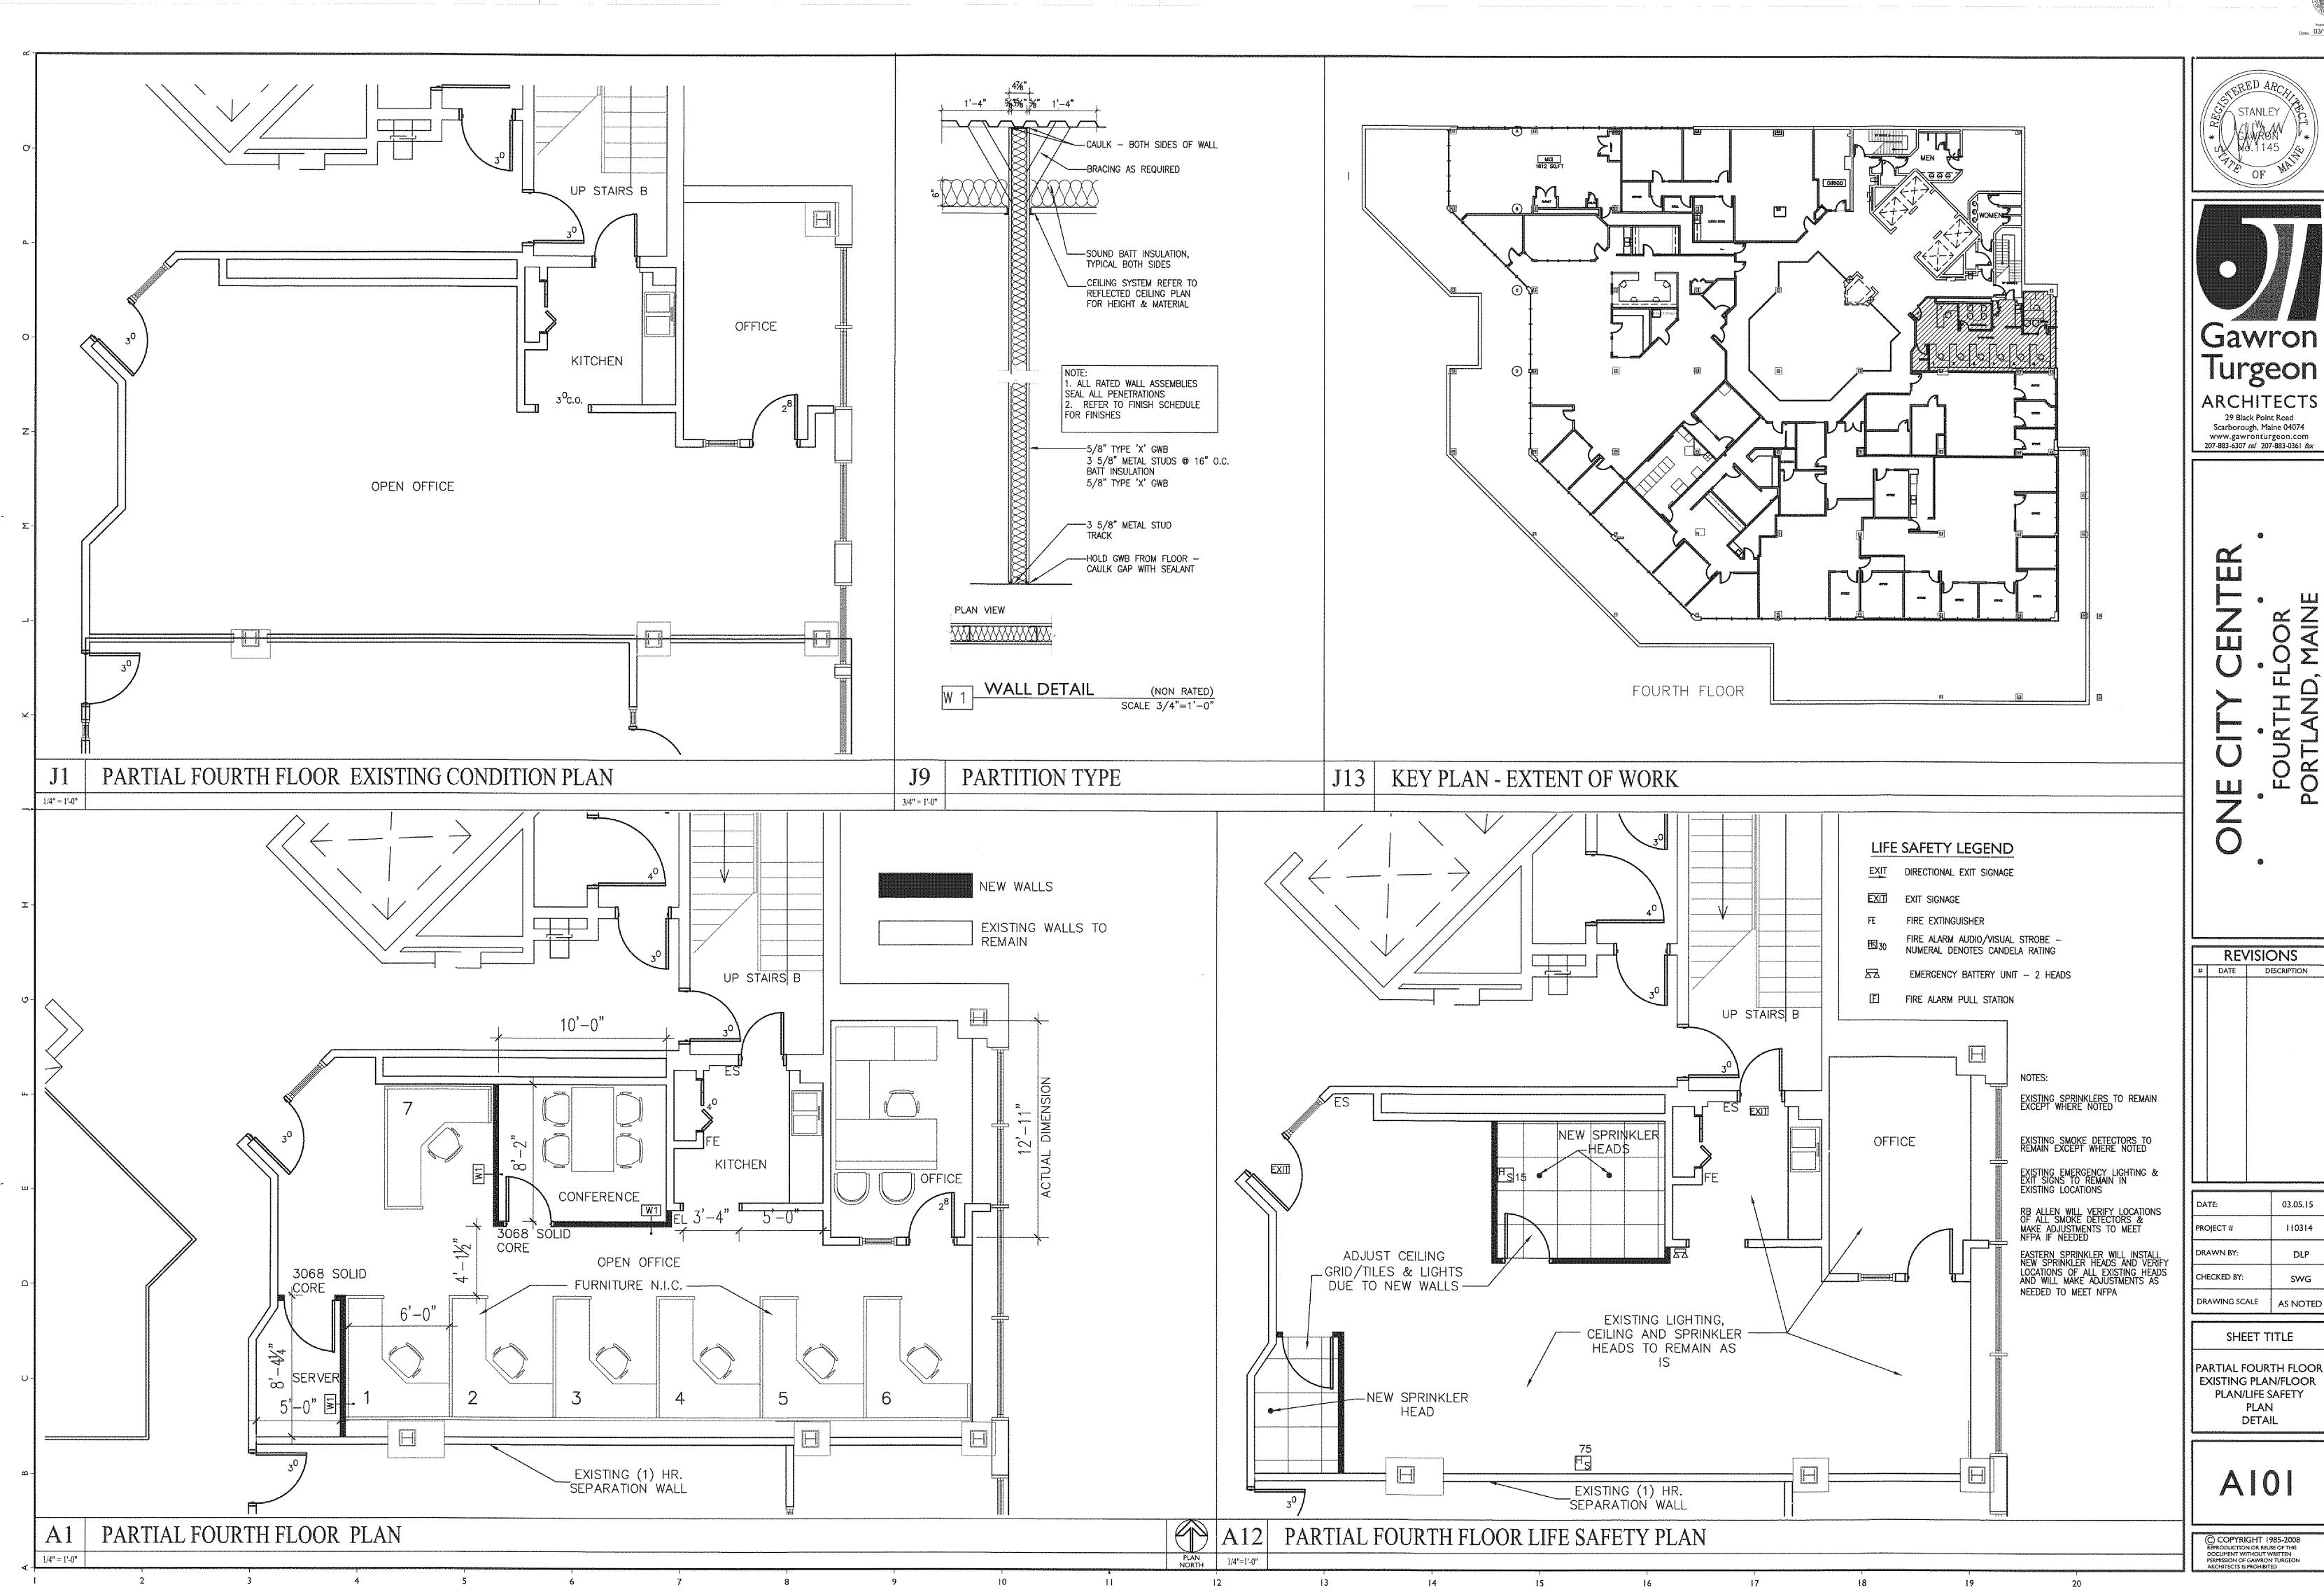

| A-4      |
|----------|
| WALL     |
| Detail   |
| Door     |
| SCHEDULE |

W 1 WALL DETAIL

(NON RATED)
SCALE 3/4"=1"-0"