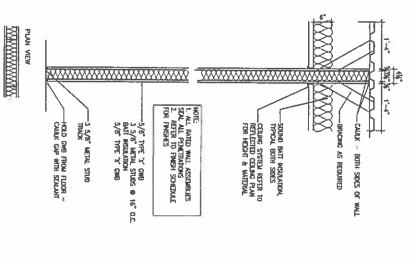

| A-4      |
|----------|
| WALL     |
| Detail   |
| Door     |
| SCHEDULE |

W 1 WALL DETAIL

(NON RATED)
SCALE 3/4"=1"-0"