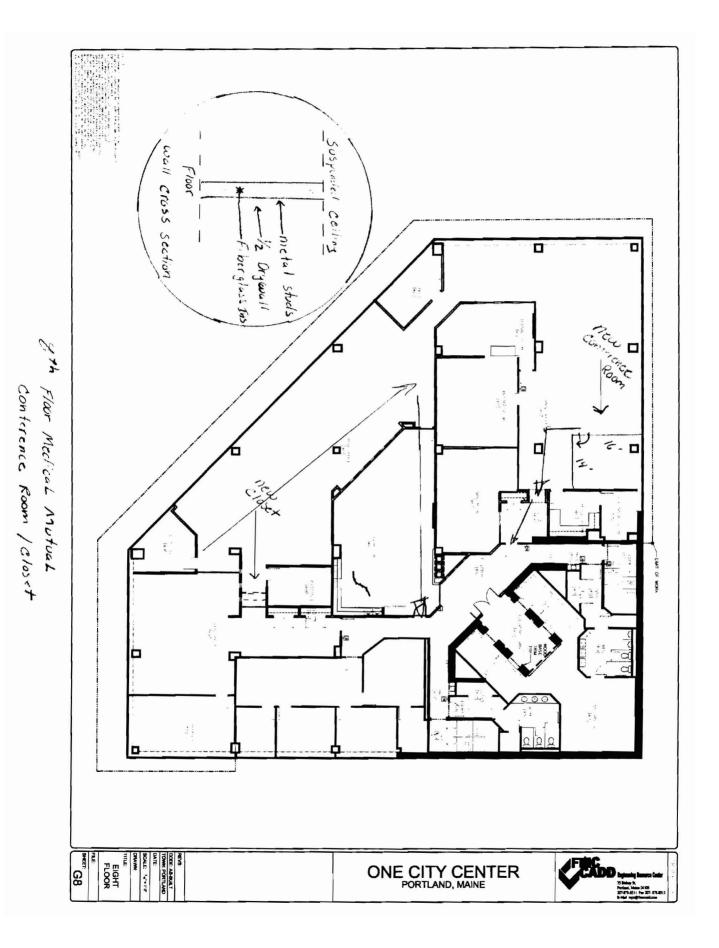

## **Job Description and Specifications**

We have been contracted to perform the following work: Add a 14' x 16' conference room in the existing open area

- Construct, trim and paint interior walls with cove base. These partitions will consist of 3-5/8" metal studs, with 5/8" gypsum wall board with fiberglass insulation. Construct a non weight bearing walls as shown on the plans. All walls will extend to the existing suspended ceiling, and attached to the existing ceiling.
- Add a coat closet in the empty space created by separating the space for additional tenant.
- Coordinate the installation of all electrical work using a licensed master electrician.
- Coordinate the relocation of sprinkler heads as needed.
- Dispose of all construction debris
- Clean jobsite daily