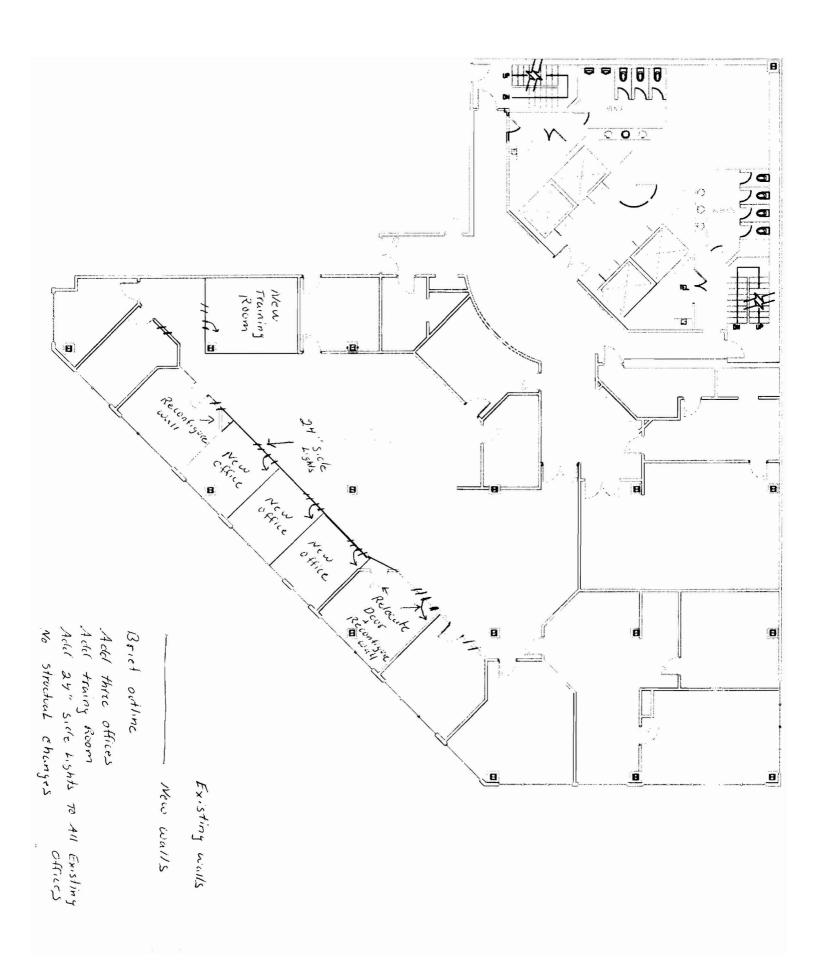

Project Name: Preti Flaherty Admin office Space, Three offices

Location: 11th Floor, One City Center, Portland, Maine

#### **Job Description and Specifications**

We have been contracted to perform the following work: The creation of new office space as depicted on the attached plans

- Construct, trim and paint interior non-bearing floor to suspended ceiling walls w/
  cove base. These partitions will consist of 3-5/8" metal studs, with 1/2" gypsum
  wall board with a door and side light. Construct an area to be used as a training
  room with the same wall specs as outlined above. There will be a total wall
  length of 96 feet, and there is 8 feet of existing wall to be reconfigured.
- Coordinate the installation of all electrical work using a licensed master electrician.
- Coordinate the relocation of sprinkler heads as needed.
- Dispose of all construction debris
- Clean jobsite daily
- Items not within the scope of this work:
   HVAC System in place is adequate for the new office areas.

# One City Center 11th Floor Three new offices, and one training room Located in existing office space

Cross Section of office walls

Non Weight bearing / Non Party wall

Typical Front view of Offices