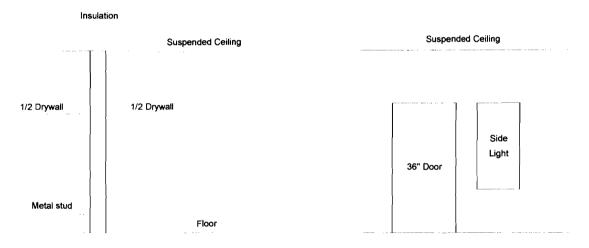

#### **Job Description and Specifications**

We have been contracted to perform the following work: The creation of new office space as depicted on the attached plans

- Construct, trim and paint interior non-bearing floor to suspended ceiling walls w/
  cove base. These partitions will consist of 3-5/8" metal studs, with 1/2" gypsum
  wall board with a door and side light. Construct an area to be used as a training
  room with the same wall specs as outlined above. There will be a total wall
  length of 96 feet, and there is 8 feet of existing wall to be reconfigured.
- Coordinate the installation of all electrical work using a licensed master electrician.
- Coordinate the relocation of sprinkler heads as needed.
- Dispose of all construction debris
- Clean jobsite daily
- Items not within the scope of this work:
   HVAC System in place is adequate for the new office areas.

# One City Center 11th Floor Three new offices, and one training room Located in existing office space

Cross Section of office walls

Non Weight bearing / Non Party wall

Typical Front view of Offices