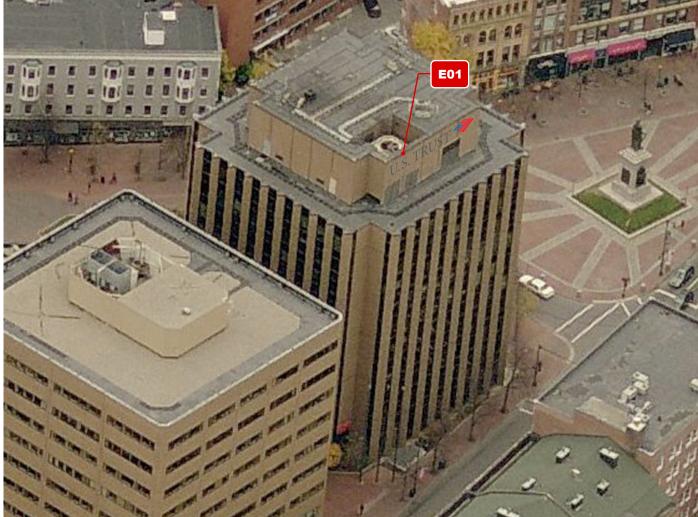

• Technical survey required to determine if these letters will fit.

## Proposed

Existing

Northwest Elevation

DIMENSIONS TO BE FIELD VERIFIED

| VG BY                   | DATE     |  |
|-------------------------|----------|--|
| KJVV                    | 04.10.15 |  |
|                         |          |  |
| ME9-001 One Monument Sq |          |  |
| re                      | SHEET    |  |
| Portland, ME 04101      |          |  |
|                         | RJW      |  |