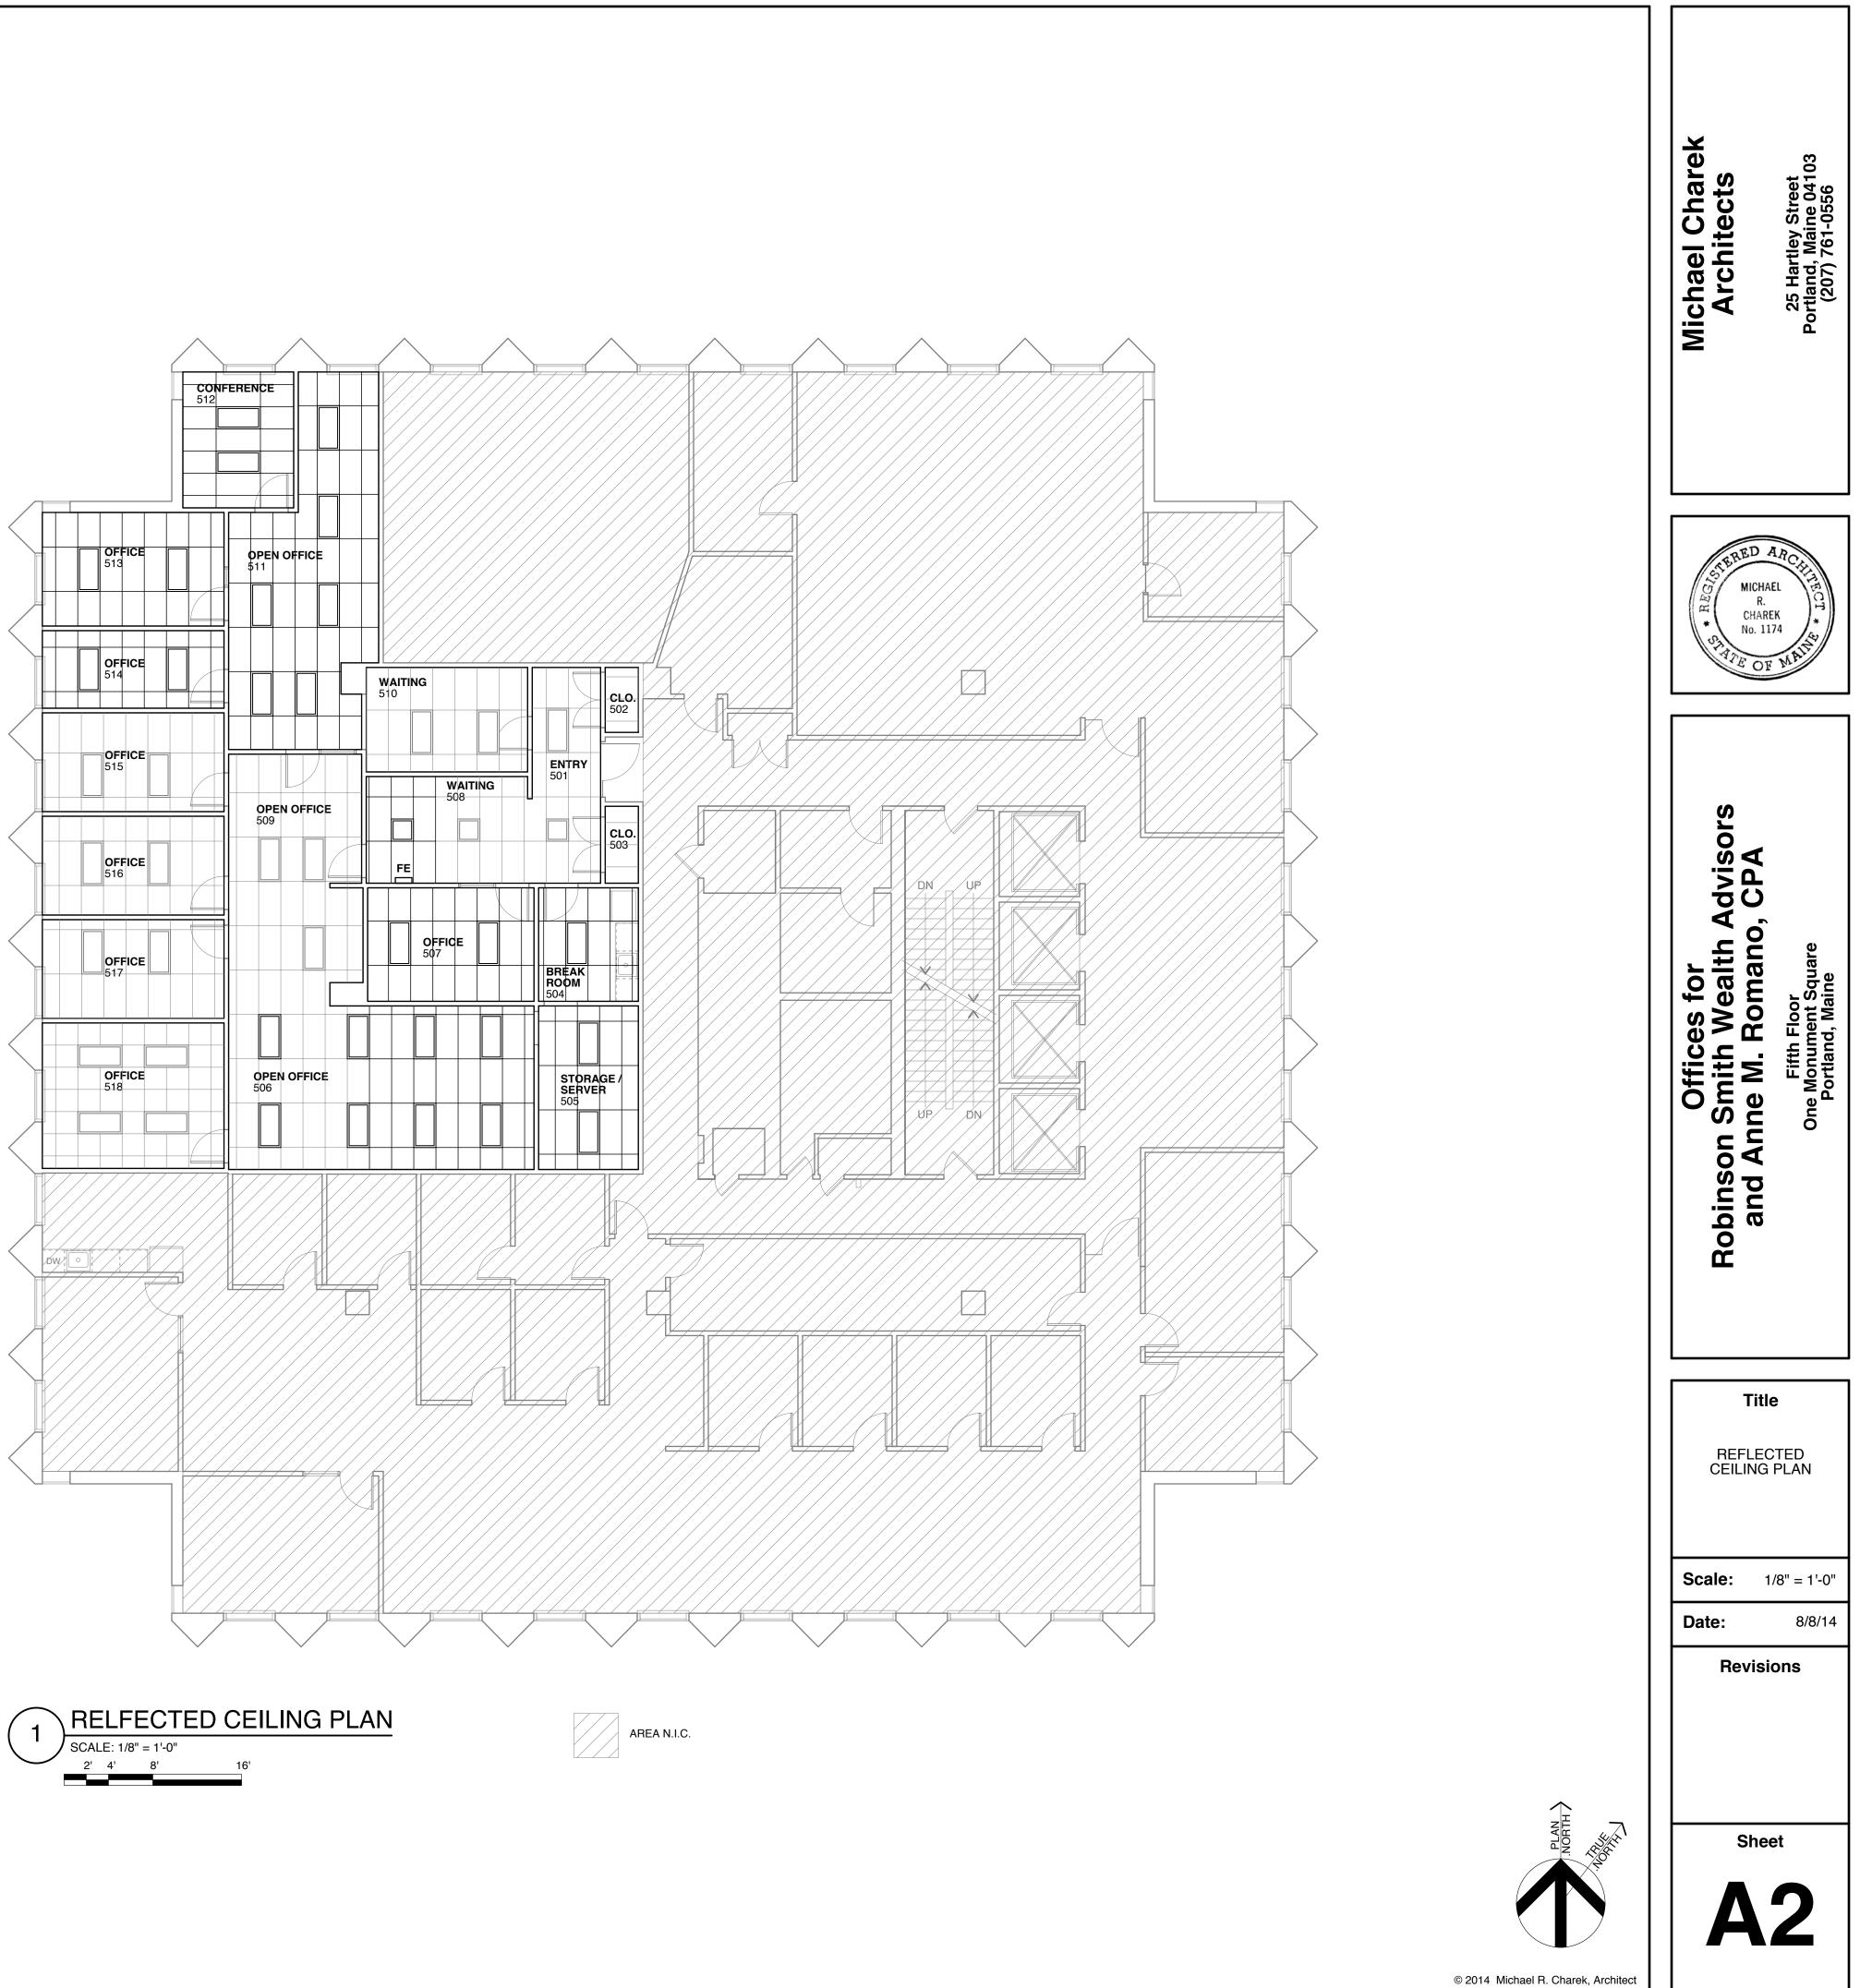

- DETERMINED BY MECHANICAL CONTRACTOR 6. SPRINKLER HEAD LOCATIONS TO BE DETERMINED BY SPRINKLER CONTRACTOR.
- 5. DIFFUSER AND GRILLE LOCATIONS, SIZES, AND TYPES . TO BE
- 4. PLAN SHOWS CEILING GRID AND LIGHT FIXTURE LAYOUT ONLY.
- EXISTING CEILINGS TO REMAIN. 3. EXISTING LIGHT FIXTURES IN EXISTING CEILINGS THAT ARE BEING REMOVED ARE TO BE RELOCATED AS SHOWN.
- CEILING HEIGHT TO MATCH EXISTING (8'-6" A.F.F.±) 2. REMOVE EXISTING CEILING TILES AND PROVIDE NEW TILES IN
- 1. PORTIONS OF EXISTING SUSPENDED CEILING SYSTEM IS TO BE REMOVED AND NEW GRID AND TILE INSTALLED IN ITS PLACE. NEW

**REFLECTED CEILING PLAN GENERAL NOTES** 