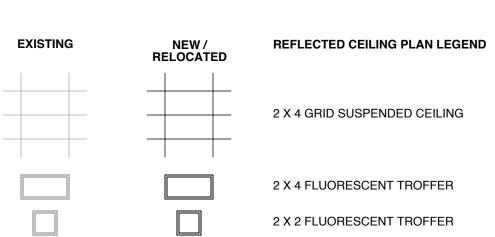

- DETERMINED BY MECHANICAL CONTRACTOR 6. SPRINKLER HEAD LOCATIONS TO BE DETERMINED BY SPRINKLER CONTRACTOR.
- 5. DIFFUSER AND GRILLE LOCATIONS, SIZES, AND TYPES . TO BE
- 4. PLAN SHOWS CEILING GRID AND LIGHT FIXTURE LAYOUT ONLY.
- EXISTING CEILINGS TO REMAIN. 3. EXISTING LIGHT FIXTURES IN EXISTING CEILINGS THAT ARE BEING REMOVED ARE TO BE RELOCATED AS SHOWN.
- CEILING HEIGHT TO MATCH EXISTING (8'-6" A.F.F.±) 2. REMOVE EXISTING CEILING TILES AND PROVIDE NEW TILES IN
- 1. PORTIONS OF EXISTING SUSPENDED CEILING SYSTEM IS TO BE REMOVED AND NEW GRID AND TILE INSTALLED IN ITS PLACE. NEW

**REFLECTED CEILING PLAN GENERAL NOTES** 