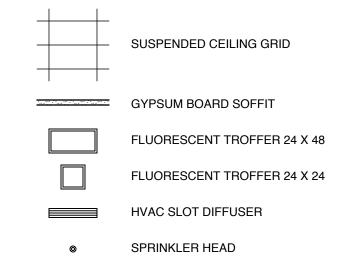

## CEILING PLAN LEGEND

## REFLECTED CEILING PLAN GENERAL NOTES

- A. PLAN SHOWS CEILING GRID, AND LIGHT FIXTURE, HVAC, AND SPRINKLER LAYOUT RELATIVE TO GRID.
- B. DIFFUSER LOCATIONS AND TYPES ARE APPROXIMATE. MECHANICAL CONTRACTOR TO DETERMINE SIZES, TYPES, AND LOCATIONS.
- C. SPRINKLER HEAD LOCATIONS SHOWN ARE EXISTING. SPRINKLER CONTRACTOR TO RELOCATE OR ADD HEADS AS NECESSARY.
- D. THE GENERAL INTENT IS TO LEAVE AS MUCH OF THE EXISTING GRID IN PLACE AS POSSIBLE, AND FILL IN AS NEEDED IN RENOVATED
- E. ALL EXISTING ACOUSTICAL TILE IS TO BE REMOVED AND NEW TILE INSTALLED IN ITS PLACE.