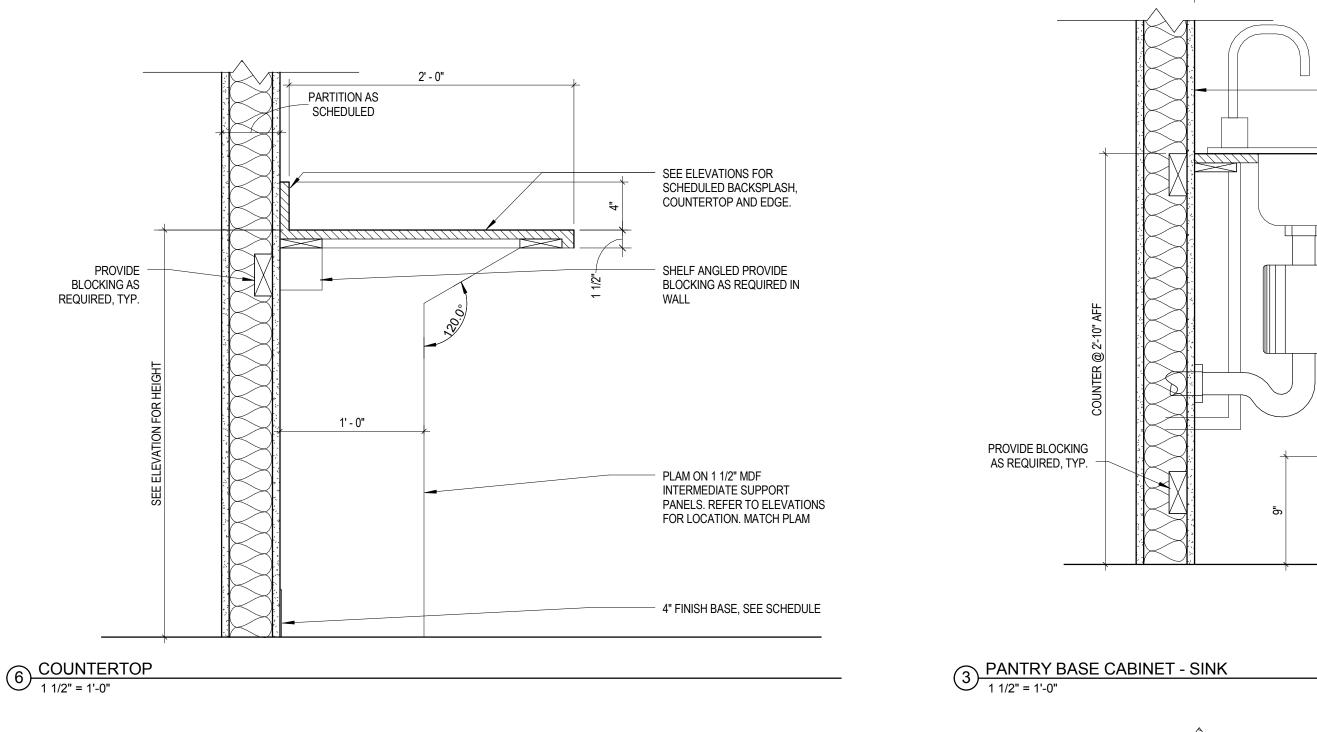

One Winthrop Square Boston, MA 02110-1209

TO ELEVATIONS FOR MODEL NUMBER PLAM MILLWORK CABINET WITH FLUSH DOORS SEE ELEVATIONS FOR SCHEDULED FINISH; LAMINATE FINSIH ON ALL FACES OF DOOR WRAP W/ PIPE INSULATION & WHITE PVC PER CODE CONFIGURE PLUMBING TO MAINTAIN KNEE CLEARANCE PER MASS A.A.B SECTION 32.6