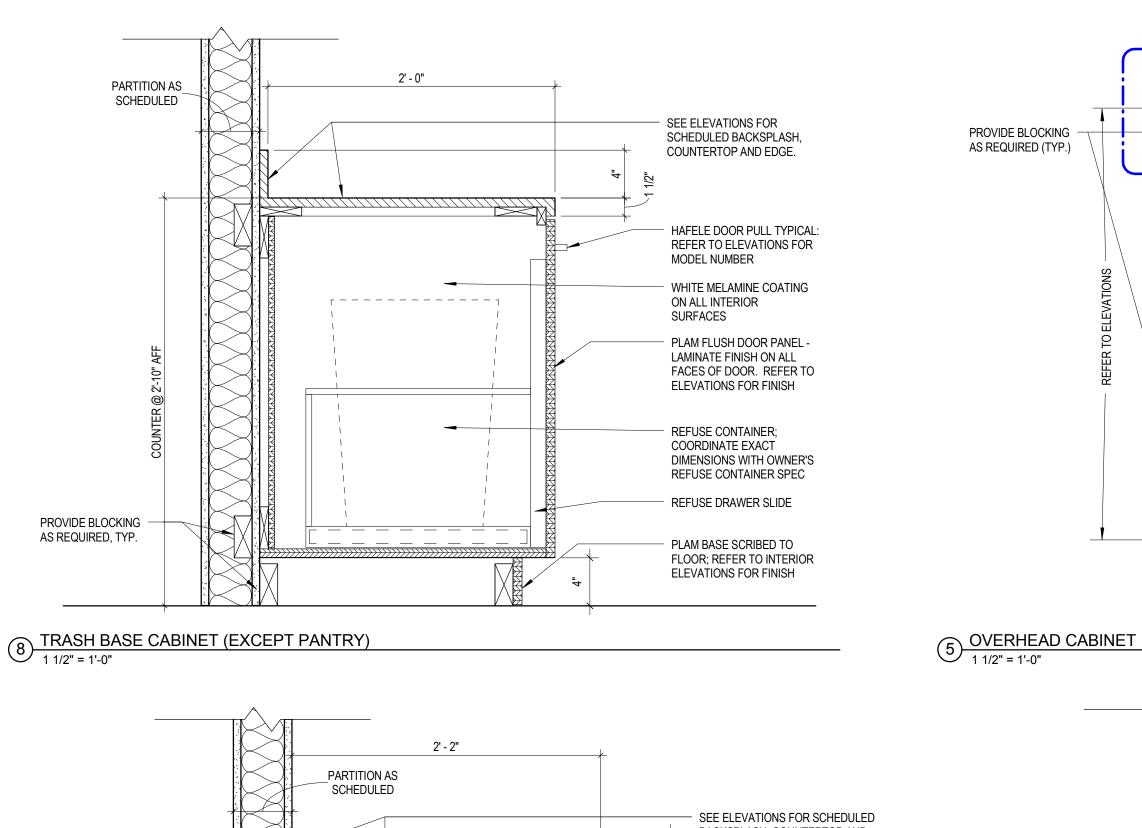

(2) CONCEALED HINGES PER DOOR. HEAVY DUTY EUROPEAN STYLE, 125 DEGREES.

INTEGRAL SCRIBED PLAM TOE KICK ATTACHED TO MILLWORK DOOR; REFER TO INTERIOR ELEVATIONS FOR FINISH

> - SEE ELEVATIONS FOR SCHEDULED BACKSPLASH, COUNTERTOP AND EDGE.

HAFELE DOOR PULL TYPICAL: REFER TO ELEVATIONS FOR MODEL

FULL EXTENSION DRAWER GLIDES

PLAM MILLWORK CABINET: LAMINATE FINISH ON ALL FACES OF DOOR/DRAWER -REFER TO ELEVATIONS FOR

WHITE MELAMINE COATING ON ALL INTERIOR SURFACES

## SEE ELEVATIONS FOR SCHEDULED BACKSPLASH, COUNTERTOP AND EDGE.

HAFELE DOOR PULL TYPICAL: REFER TO ELEVATIONS FOR MODEL NUMBER (2) CONCEALED HINGES PER DÓOR. HEAVY DUTY EUROPEAN STYLE, 125 DEGREES. PLAM FLUSH DOORS - LAMINATE FINISH ON ALL FACES OF DOOR.