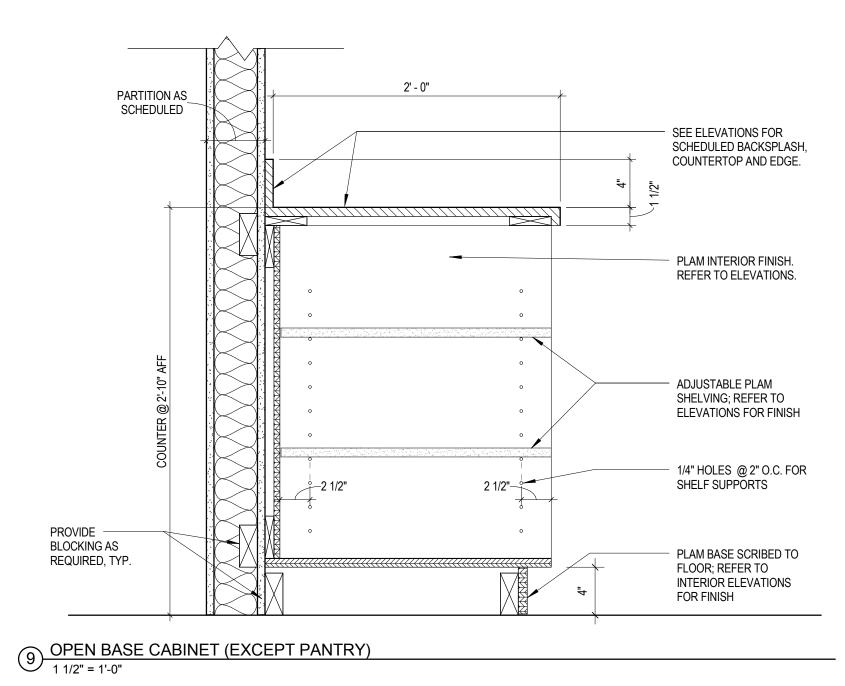

BACKSPLASH, COUNTERTOP AND EDGE.  $\rightarrow$ HAFELE DOOR PULL TYPICAL: REFER TO ELEVATIONS FOR MODEL NUMBER (2) CONCEALED HINGES PER DOOR. HEAVY DUTY EUROPEAN STYLE, 125 DEGREES. PLAM FLUSH DOORS - LAMINATE FINISH ON ALL FACES OF DOOR. REFER TO ELEVATIONS FOR FINISH -ADJUSTABLE WHITE MELAMINE SHELF —2 1/2" 2 1/2"— WHITE MELAMINE COATING ON ALL INTERIOR SURFACES 1/4" HOLES @ 2" O.C. FOR PROVIDE BLOCKING AS SHELF SUPPORTS REQUIRED, TYP. PLAM BASE SCRIBED TO FLOOR; REFER TO INTERIOR ELEVATIONS FOR FINISH 3" 7 BASE CABINET (EXCEPT PANTRY)

REFER TO ELEVATIONS FOR FINISH ADJUSTABLE WHITE MELAMINE

WHITE MELAMINE COATING ON ALL

SHELF SUPPORTS

- PLAM BASE SCRIBED TO FLOOR; REFER TO INTERIOR ELEVATIONS FOR FINISH