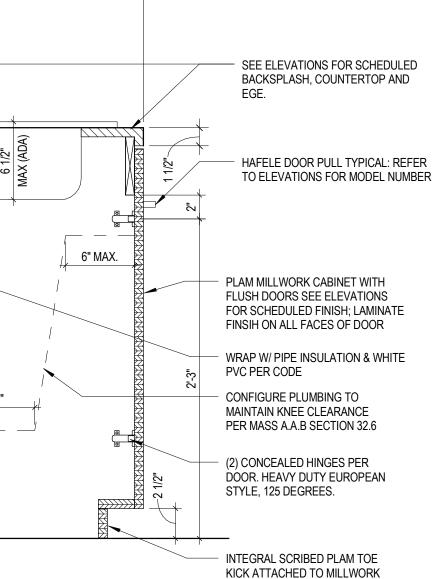

One Winthrop Square Boston, MA 02110-1209

TO ELEVATIONS FOR MODEL NUMBER PLAM MILLWORK CABINET WITH FLUSH DOORS SEE ELEVATIONS FOR SCHEDULED FINISH; LAMINATE FINSIH ON ALL FACES OF DOOR WRAP W/ PIPE INSULATION & WHITE PVC PER CODE CONFIGURE PLUMBING TO MAINTAIN KNEE CLEARANCE PER MASS A.A.B SECTION 32.6

(2) CONCEALED HINGES PER DOOR. HEAVY DUTY EUROPEAN STYLE, 125 DEGREES.

INTEGRAL SCRIBED PLAM TOE KICK ATTACHED TO MILLWORK DOOR; REFER TO INTERIOR ELEVATIONS FOR FINISH

> - SEE ELEVATIONS FOR SCHEDULED BACKSPLASH, COUNTERTOP AND EDGE.