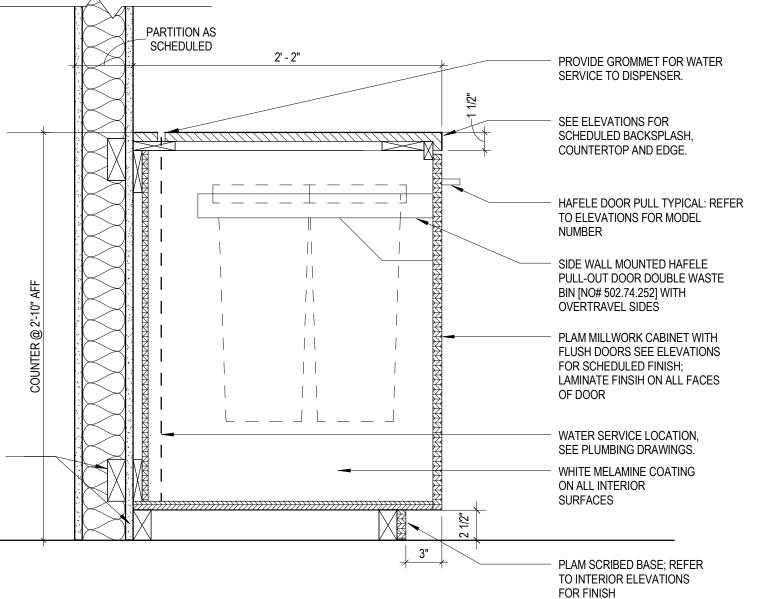

One Winthrop Square Boston, MA 02110-1209

TO ELEVATIONS FOR MODEL NUMBER PLAM MILLWORK CABINET WITH FLUSH DOORS SEE ELEVATIONS FOR SCHEDULED FINISH; LAMINATE FINSIH ON ALL FACES OF DOOR WRAP W/ PIPE INSULATION & WHITE PVC PER CODE CONFIGURE PLUMBING TO MAINTAIN KNEE CLEARANCE PER MASS A.A.B SECTION 32.6

(2) CONCEALED HINGES PER DOOR. HEAVY DUTY EUROPEAN STYLE, 125 DEGREES.

INTEGRAL SCRIBED PLAM TOE KICK ATTACHED TO MILLWORK DOOR; REFER TO INTERIOR ELEVATIONS FOR FINISH

> - SEE ELEVATIONS FOR SCHEDULED BACKSPLASH, COUNTERTOP AND EDGE.

## SEE ELEVATIONS FOR SCHEDULED BACKSPLASH, COUNTERTOP AND EDGE.

HAFELE DOOR PULL TYPICAL: REFER TO ELEVATIONS FOR MODEL NUMBER (2) CONCEALED HINGES PER DÓOR. HEAVY DUTY EUROPEAN STYLE, 125 DEGREES. PLAM FLUSH DOORS - LAMINATE FINISH ON ALL FACES OF DOOR.