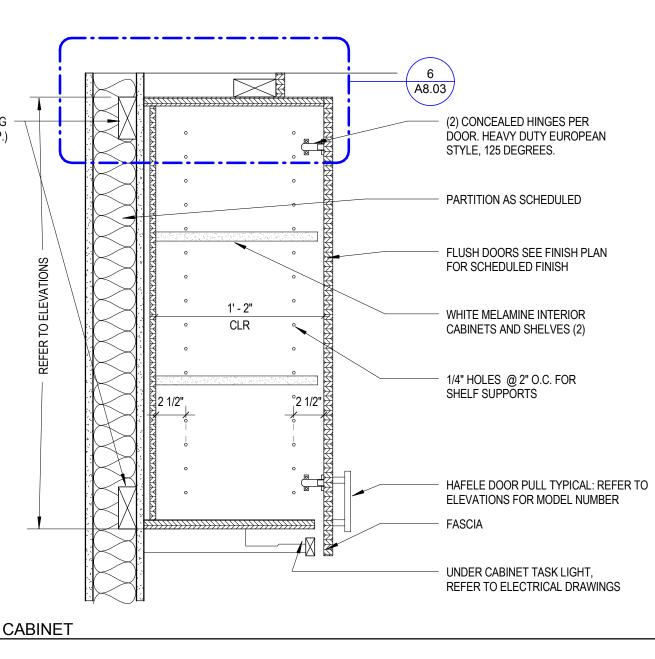

(2) CONCEALED HINGES PER DOOR. HEAVY DUTY EUROPEAN STYLE, 125 DEGREES.

INTEGRAL SCRIBED PLAM TOE KICK ATTACHED TO MILLWORK DOOR; REFER TO INTERIOR ELEVATIONS FOR FINISH

> - SEE ELEVATIONS FOR SCHEDULED BACKSPLASH, COUNTERTOP AND EDGE.

HAFELE DOOR PULL TYPICAL: REFER TO ELEVATIONS FOR MODEL

FULL EXTENSION DRAWER GLIDES

PLAM MILLWORK CABINET: LAMINATE FINISH ON ALL FACES OF DOOR/DRAWER -REFER TO ELEVATIONS FOR

WHITE MELAMINE COATING ON ALL INTERIOR SURFACES