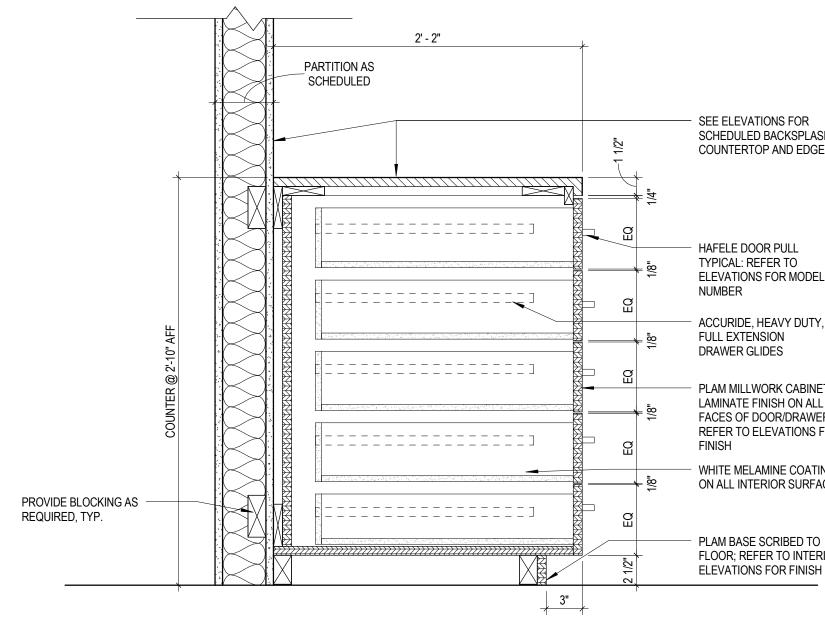

BACKSPLASH, COUNTERTOP AND EDGE.  $\rightarrow$ HAFELE DOOR PULL TYPICAL: REFER TO ELEVATIONS FOR MODEL NUMBER (2) CONCEALED HINGES PER DOOR. HEAVY DUTY EUROPEAN STYLE, 125 DEGREES. PLAM FLUSH DOORS - LAMINATE FINISH ON ALL FACES OF DOOR. REFER TO ELEVATIONS FOR FINISH -ADJUSTABLE WHITE MELAMINE SHELF —2 1/2" 2 1/2"— WHITE MELAMINE COATING ON ALL INTERIOR SURFACES 1/4" HOLES @ 2" O.C. FOR PROVIDE BLOCKING AS SHELF SUPPORTS REQUIRED, TYP. PLAM BASE SCRIBED TO FLOOR; REFER TO INTERIOR ELEVATIONS FOR FINISH 3" 7 BASE CABINET (EXCEPT PANTRY)

HAFELE DOOR PULL TYPICAL: REFER TO ELEVATIONS FOR MODEL

FULL EXTENSION DRAWER GLIDES

PLAM MILLWORK CABINET: LAMINATE FINISH ON ALL FACES OF DOOR/DRAWER -REFER TO ELEVATIONS FOR

WHITE MELAMINE COATING ON ALL INTERIOR SURFACES

REFER TO ELEVATIONS FOR FINISH ADJUSTABLE WHITE MELAMINE

WHITE MELAMINE COATING ON ALL

SHELF SUPPORTS

- PLAM BASE SCRIBED TO FLOOR; REFER TO INTERIOR ELEVATIONS FOR FINISH