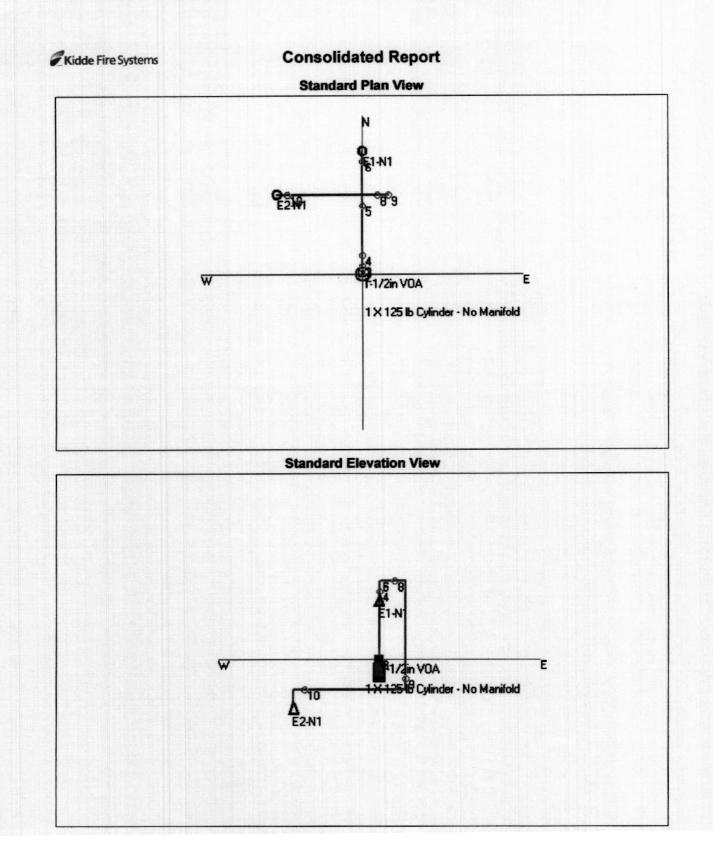

## 9<sup>TH</sup> FLR., SERVER ROOM

| Owner:<br>Location:<br>Protected Space:<br>System Type:<br>Manufacturer:<br>System Design: | Comput<br>Total flo<br>Kidde-F<br>Temper<br>Minimur<br>Actual d<br>Actual d<br>KID 3.02<br>EX-4674 | r I.S. Operation<br>er room; 2599 cu-ft.<br>oding, automatic 24VD<br>enwal, Inc.<br>ature: controlled, @ 66-<br>m design concentration:<br>lesign concentration: 6.<br>lesign concentration: 9.<br>2 FM-200 Flow calculati<br>4 AND FM: PI 3009421 | 6.25%<br>511% for main room<br>600% raised floor<br>ion, software (UL:                                                                                                                                                                                                                                                                                 |
|--------------------------------------------------------------------------------------------|----------------------------------------------------------------------------------------------------|----------------------------------------------------------------------------------------------------------------------------------------------------------------------------------------------------------------------------------------------------|--------------------------------------------------------------------------------------------------------------------------------------------------------------------------------------------------------------------------------------------------------------------------------------------------------------------------------------------------------|
| Enclosure Integrity                                                                        |                                                                                                    | ent or future cable pene<br>re integrity.                                                                                                                                                                                                          | etrations must be sealed to maintain                                                                                                                                                                                                                                                                                                                   |
| Alarms:                                                                                    |                                                                                                    | includes 2 local horn-st                                                                                                                                                                                                                           | robe alarm indicators                                                                                                                                                                                                                                                                                                                                  |
| Parts:                                                                                     | 1<br>88<br>1<br>1<br>1<br>1<br>1<br>1<br>2<br>1<br>2<br>3<br>4<br>1                                | 90-100125-001-<br>90-190000-001-<br>283904 -<br>235317-<br>486536,<br>48650001-<br>870652-<br>90-194015-238-<br>90-194023-144<br>06-231865-739-<br>84-232000-102-<br>71-550000-001-<br>70-510000-001-<br>70-501000-001-<br>84-100007-001-          | 125lb. FM-200 cylinder<br>lbs., FM-200 agent<br>1 ½" Adaptor<br>cylinder strap<br>3PDT Pressure Switch<br>24 VDC control head<br>Lever operated control head<br>1" nozzle, 180 deg<br>½" nozzle, 360 deg<br>warning sign<br>Scorpio control panel<br>photoelectric smoke detector<br>ionization smoke detector<br>2-wire detector base<br>Pull station |
|                                                                                            | 1<br>2<br>2<br>1                                                                                   | 296105-<br>75-000018-002-<br>90-fm200M-011-<br>06-235793-001-                                                                                                                                                                                      | abort station w/ backbox<br>15/75 cd horn-strobe alarm<br>Systems owner manual<br>Kidde Scorpio Manual                                                                                                                                                                                                                                                 |