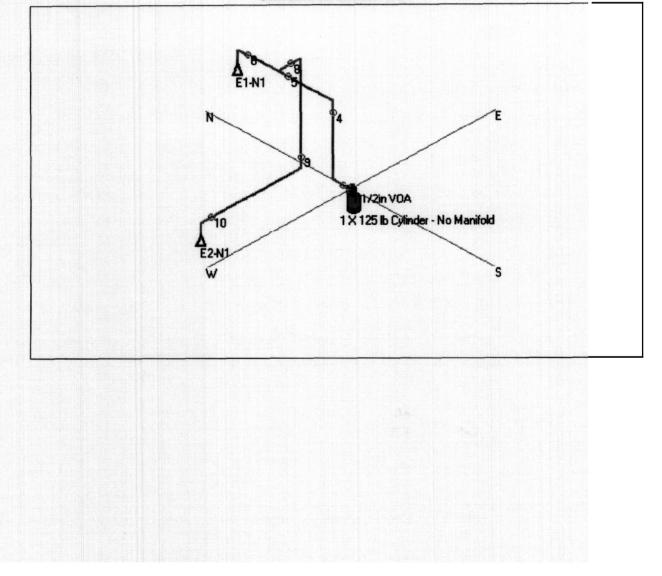

## 9<sup>TH</sup> FLR., SERVER ROOM

| Owner:<br>Location:<br>Protected Space:<br>System Type:<br>Manufacturer:<br>System Design: | Comput<br>Total flo<br>Kidde-F<br>Temper<br>Minimur<br>Actual d<br>Actual d<br>KID 3.02<br>EX-4674 | r I.S. Operation<br>er room; 2599 cu-ft.<br>oding, automatic 24VD<br>enwal, Inc.<br>ature: controlled, @ 66-<br>m design concentration:<br>lesign concentration: 6.<br>lesign concentration: 9.<br>2 FM-200 Flow calculati<br>4 AND FM: PI 3009421 | 6.25%<br>511% for main room<br>600% raised floor<br>ion, software (UL:                                                                                                                                                                                                                                                                                 |
|--------------------------------------------------------------------------------------------|----------------------------------------------------------------------------------------------------|----------------------------------------------------------------------------------------------------------------------------------------------------------------------------------------------------------------------------------------------------|--------------------------------------------------------------------------------------------------------------------------------------------------------------------------------------------------------------------------------------------------------------------------------------------------------------------------------------------------------|
| Enclosure Integrity                                                                        |                                                                                                    | ent or future cable pene<br>re integrity.                                                                                                                                                                                                          | etrations must be sealed to maintain                                                                                                                                                                                                                                                                                                                   |
| Alarms:                                                                                    |                                                                                                    | includes 2 local horn-st                                                                                                                                                                                                                           | robe alarm indicators                                                                                                                                                                                                                                                                                                                                  |
| Parts:                                                                                     | 1<br>88<br>1<br>1<br>1<br>1<br>1<br>1<br>2<br>1<br>2<br>3<br>4<br>1                                | 90-100125-001-<br>90-190000-001-<br>283904 -<br>235317-<br>486536,<br>48650001-<br>870652-<br>90-194015-238-<br>90-194023-144<br>06-231865-739-<br>84-232000-102-<br>71-550000-001-<br>70-510000-001-<br>70-501000-001-<br>84-100007-001-          | 125lb. FM-200 cylinder<br>lbs., FM-200 agent<br>1 ½" Adaptor<br>cylinder strap<br>3PDT Pressure Switch<br>24 VDC control head<br>Lever operated control head<br>1" nozzle, 180 deg<br>½" nozzle, 360 deg<br>warning sign<br>Scorpio control panel<br>photoelectric smoke detector<br>ionization smoke detector<br>2-wire detector base<br>Pull station |
|                                                                                            | 1<br>2<br>2<br>1                                                                                   | 296105-<br>75-000018-002-<br>90-fm200M-011-<br>06-235793-001-                                                                                                                                                                                      | abort station w/ backbox<br>15/75 cd horn-strobe alarm<br>Systems owner manual<br>Kidde Scorpio Manual                                                                                                                                                                                                                                                 |