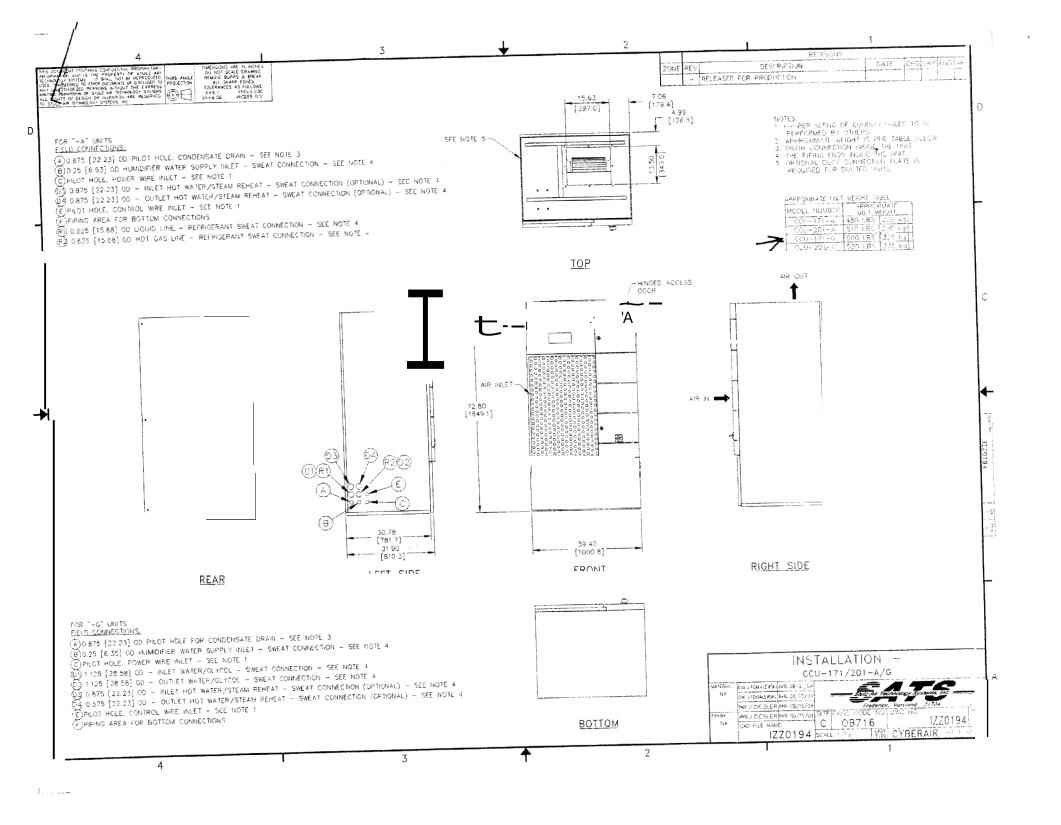

## APPLICATION FOR PERMIT | HEATING OR POWER EQUIPMENT

| accordance with the Laws of Maine, the Building Code of the                                        |                                                                                                        |
|----------------------------------------------------------------------------------------------------|--------------------------------------------------------------------------------------------------------|
| Name and address of owner of appliance HRALTH DIA                                                  | 66-                                                                                                    |
| Installer's name and address ARTAMP II WA                                                          | Telephone 774-2300                                                                                     |
| Location of appliance:   Basement  Floor                                                           | Type of Chimney: NA                                                                                    |
| ☐ Attic ☐ Roof  Type of Fuel:                                                                      | Factory built                                                                                          |
| Gas Oil Solid  COMPUTAR ROOM  Appliance Name: STULZ AR CONDITIONAL  U.L. Approved Yes No           | Factory Built U.L. IDENTS OF BUILDING INSPECTION CITY OF PORTLAND, ME  Direct Vent Type JANUL # 3 2005 |
| Will appliance be installed in accordance with the manufacture's installation instructions? Yes No | Type of Fuel Tank PRECEIVED  Oil Cas                                                                   |
| II. NO Explain.                                                                                    | Sue of Tank/                                                                                           |
| The Type of License of Installer:                                                                  | Number of Tanks — V/7                                                                                  |
| Master Plumber #                                                                                   | N. 6 T. 1. C. 1 ST. 1/2                                                                                |
| □ Solid Fuel #                                                                                     | Distance from Tank to Center of Flame feet.                                                            |
| ☐ Oil #<br>☐ Gas#                                                                                  | Cost of Work: \$ 10,500                                                                                |
| Other                                                                                              | Permit Fee: \$                                                                                         |
| Approved Fire:                                                                                     | Approved with Conditions  See attached letter or requirement                                           |
| Ele.:                                                                                              | -                                                                                                      |
| Bldg.:                                                                                             | Inspector's Signature Date Approved                                                                    |