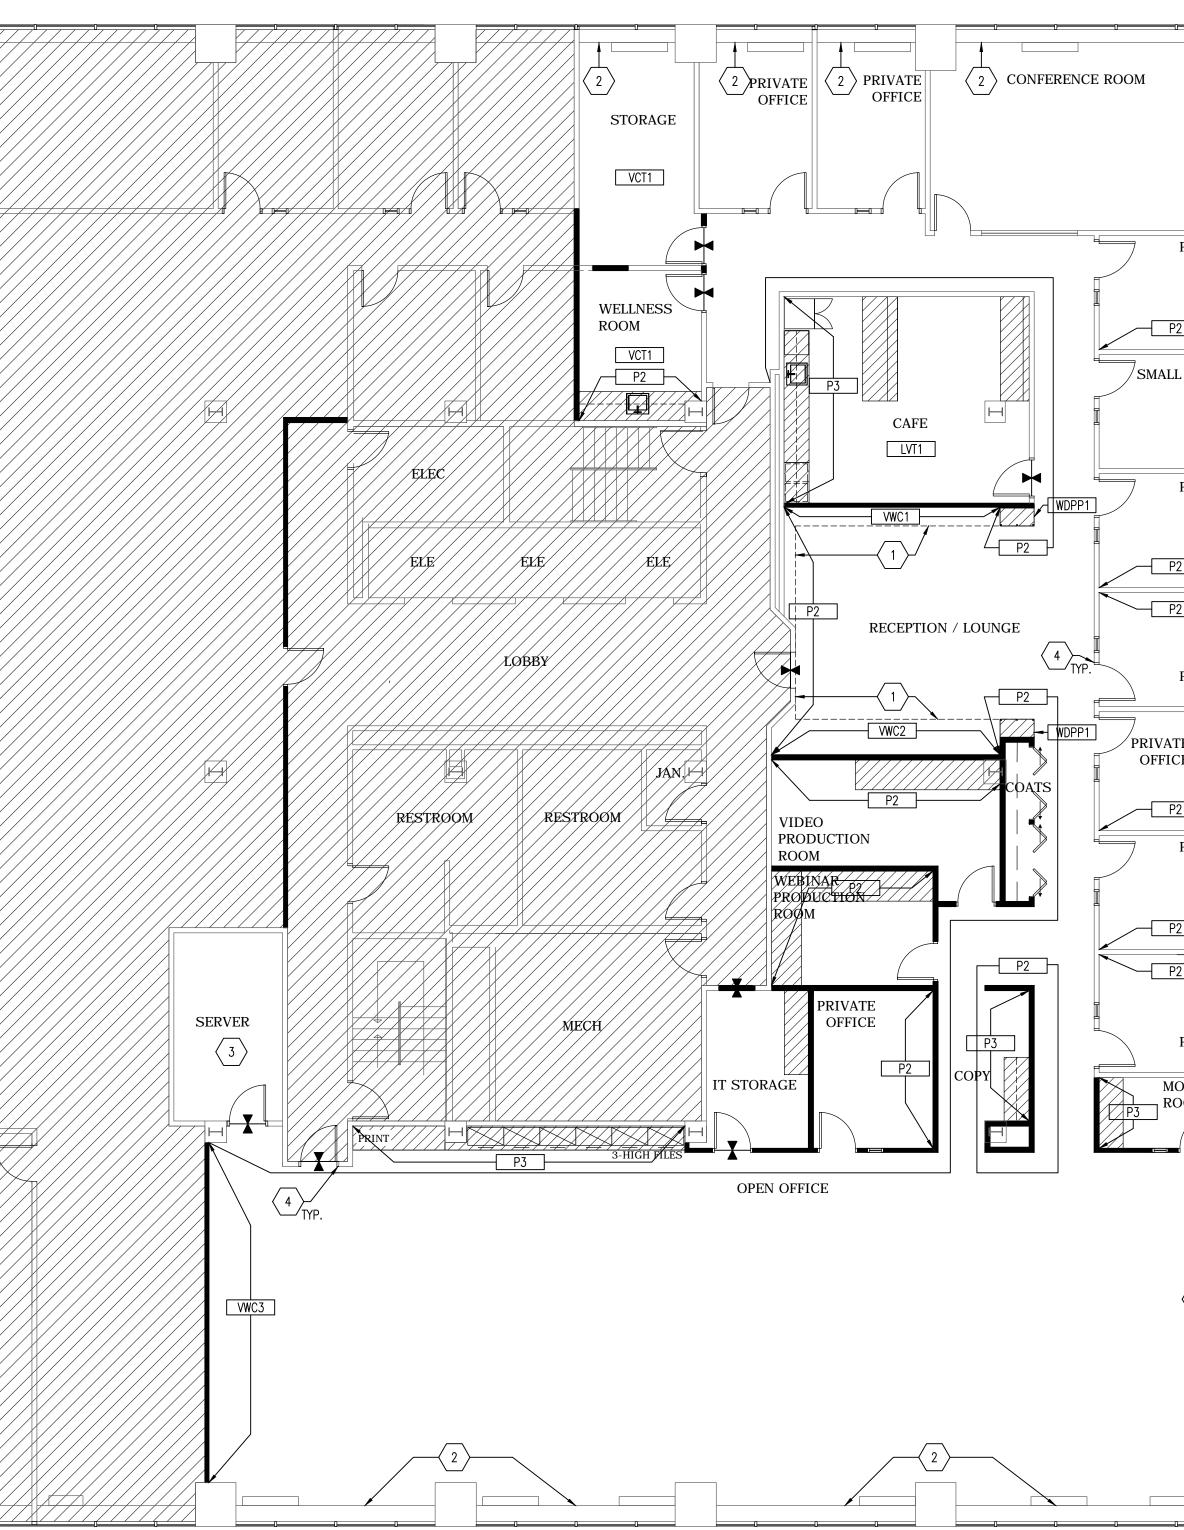

|                                         |                                                                                                 | WELLNESS<br>ROOM                               | VIDEO<br>PRODUCTI<br>ROOM                                                                                                       | PRIVATE<br>OFFICE<br>P2<br>P2<br>P2<br>P2                                                                                                                                                                                                                                                                                                                                                                                                                                                                                                                                                                                                                                                                                                                                                                                                                                 |                                                                                                                                                                      |                                                                                                                                                                                                                                                                                                                                                                                                                                                                                                                                                                                                                                                                                                                                                                                                                                                                                                                                                                                                                                                                                                                                                                                                                                                                                                                                                                                                                                                                                                                                                                                                                                                                                                                                                                                                                                                                                                                                                                                                | RUCTION: DESIGN DEVELOPMENT |                                                                                                                                                                                                        |
|-----------------------------------------|-------------------------------------------------------------------------------------------------|------------------------------------------------|---------------------------------------------------------------------------------------------------------------------------------|---------------------------------------------------------------------------------------------------------------------------------------------------------------------------------------------------------------------------------------------------------------------------------------------------------------------------------------------------------------------------------------------------------------------------------------------------------------------------------------------------------------------------------------------------------------------------------------------------------------------------------------------------------------------------------------------------------------------------------------------------------------------------------------------------------------------------------------------------------------------------|----------------------------------------------------------------------------------------------------------------------------------------------------------------------|------------------------------------------------------------------------------------------------------------------------------------------------------------------------------------------------------------------------------------------------------------------------------------------------------------------------------------------------------------------------------------------------------------------------------------------------------------------------------------------------------------------------------------------------------------------------------------------------------------------------------------------------------------------------------------------------------------------------------------------------------------------------------------------------------------------------------------------------------------------------------------------------------------------------------------------------------------------------------------------------------------------------------------------------------------------------------------------------------------------------------------------------------------------------------------------------------------------------------------------------------------------------------------------------------------------------------------------------------------------------------------------------------------------------------------------------------------------------------------------------------------------------------------------------------------------------------------------------------------------------------------------------------------------------------------------------------------------------------------------------------------------------------------------------------------------------------------------------------------------------------------------------------------------------------------------------------------------------------------------------|-----------------------------|--------------------------------------------------------------------------------------------------------------------------------------------------------------------------------------------------------|
|                                         |                                                                                                 |                                                |                                                                                                                                 |                                                                                                                                                                                                                                                                                                                                                                                                                                                                                                                                                                                                                                                                                                                                                                                                                                                                           |                                                                                                                                                                      |                                                                                                                                                                                                                                                                                                                                                                                                                                                                                                                                                                                                                                                                                                                                                                                                                                                                                                                                                                                                                                                                                                                                                                                                                                                                                                                                                                                                                                                                                                                                                                                                                                                                                                                                                                                                                                                                                                                                                                                                | <b>NSTR</b>                 | 1 7/11/14 ISS<br>NO. DATE DES<br>ISSUE/REVISIOI                                                                                                                                                        |
|                                         |                                                                                                 |                                                | 1                                                                                                                               | FINISH NOTES<br>GENERAL                                                                                                                                                                                                                                                                                                                                                                                                                                                                                                                                                                                                                                                                                                                                                                                                                                                   |                                                                                                                                                                      |                                                                                                                                                                                                                                                                                                                                                                                                                                                                                                                                                                                                                                                                                                                                                                                                                                                                                                                                                                                                                                                                                                                                                                                                                                                                                                                                                                                                                                                                                                                                                                                                                                                                                                                                                                                                                                                                                                                                                                                                |                             | KEY PLAN                                                                                                                                                                                               |
| ITEM MANUFACTURER CARPET TILE BENTLEY   | COLOR/FINISH/STYLE<br>SAVAGE JOURNEY, FEAR AND LOATHING 405223, RANDOM<br>INSTALL, SEE DIAGRAM. |                                                | CONTACT<br>Katie Callahan<br><u>katie.callahan@bentleymills.com</u><br>800.423.4709<br>312-342-9550 cell                        | <ol> <li>ALL WALLS TO BE PAINTED P1, WALL BASES TO BE RB1, AND ALL CARPET TO BE<br/>CPT1, UON.</li> <li>ALL COAT CLOSETS TO BE PAINTED P1 WITH WALL BASE RB1 AND CARPET TO BE<br/>CPT1. HAT SHELF TO BE PL5, UON.</li> <li>ALL PAINT TO BE EGGSHELL FINISH, UON. FOR DARKER PAINTS, TINT PRIMER TO<br/>APPROXIMATE SHADE OF FINISH COAT.</li> <li>ALL METAL SURFACES TO BE PRIMED ACCORDING TO MANUFACTURER'S STANDARDS<br/>AND RECEIVE A SEMI GLOSS FINISH UON.</li> </ol>                                                                                                                                                                                                                                                                                                                                                                                               | $\begin{array}{c c} \leftarrow & \leftarrow \\ \leftarrow & \leftarrow & \rightarrow \\ \hline \\ \uparrow & \downarrow & \hline \\ \uparrow & \uparrow \end{array}$ |                                                                                                                                                                                                                                                                                                                                                                                                                                                                                                                                                                                                                                                                                                                                                                                                                                                                                                                                                                                                                                                                                                                                                                                                                                                                                                                                                                                                                                                                                                                                                                                                                                                                                                                                                                                                                                                                                                                                                                                                |                             |                                                                                                                                                                                                        |
| LUXURY VINLY TILE MANNINGTON COMMERCIAL | SPACIA, STEEL–SS5A2804, 12" X 18", BRICK<br>INSTALLATION<br>V–288 WORSTED WOOL                  | PANTRY<br>MOTHER'S ROOM, STORAGE               | Arielle Heneghan<br>Mannington Commercial<br>222 W. Merchandise Mart,<br>Suite #1039<br>Chicago, IL 60654<br>Cell: 312-623-5200 | <ol> <li>5. PROVIDE 3-5% ATTIC STOCK FOR ALL MATERIALS. CONFIRM WITH OWNER.</li> <li>6. REFER TO ELEVATIONS FOR FURTHER FINISH INFORMATION.</li> <li>7. GC TO REVIEW AND ADHERE TO ALL MANUFACTURER'S SPECIFICATIONS FOR PREP AND INSTALLATION METHODS.</li> <li>8. MILLWORKER TO REQUEST REVIEW/APPROVAL FROM ARCHITECT WHEN THE VENEER LAYOUTS FOR ALL MILLWORK HAVE BEEN LAID UP FOR APPROVAL TO PROCEED. ARCHITECT TO APPROVE FUTCH PRICE TO A PURCHASE</li> </ol>                                                                                                                                                                                                                                                                                                                                                                                                    | RANDOM                                                                                                                                                               |                                                                                                                                                                                                                                                                                                                                                                                                                                                                                                                                                                                                                                                                                                                                                                                                                                                                                                                                                                                                                                                                                                                                                                                                                                                                                                                                                                                                                                                                                                                                                                                                                                                                                                                                                                                                                                                                                                                                                                                                | FOR                         |                                                                                                                                                                                                        |
| UPHOLSTERY FABRIC KNOLL TEXTILES        | MENAGERIE, K1322/2 COLOR: FLAMINGO                                                              | NANO-TEX STAIN<br>REPELLENT, BANQUETTE         | ·                                                                                                                               | <ul><li>ARCHITECT TO APPROVE FLITCH PRIOR TO PURCHASE.</li><li>9. ALL PRODUCTS TO COME FROM CONSISTENT PRODUCT RUN OR LOT.</li></ul>                                                                                                                                                                                                                                                                                                                                                                                                                                                                                                                                                                                                                                                                                                                                      |                                                                                                                                                                      |                                                                                                                                                                                                                                                                                                                                                                                                                                                                                                                                                                                                                                                                                                                                                                                                                                                                                                                                                                                                                                                                                                                                                                                                                                                                                                                                                                                                                                                                                                                                                                                                                                                                                                                                                                                                                                                                                                                                                                                                |                             |                                                                                                                                                                                                        |
| UPHOLSTERY FABRIC KNOLL TEXTILES        | MENAGERIE, K1322/2 COLOR: FLAMINGO<br>PRAIRIE, K1925/16 COLOR: NIGHTHAWK                        | REPELLENT, BANQUETTE<br>BACK<br>BANQUETTE SEAT |                                                                                                                                 | <ul> <li>TRANSITIONS</li> <li>10. PROVIDE VINYL REDUCER STRIP AT ALL RESILIENT FLOORING/CARPET TRANSITIONS. COLOR TO MATCH RESILIENT FLOORING OR ADJACENT VINYL FLOORING. COLOR OF REDUCER STRIPS TO BE REVIEWED WITH ARCHITECT.</li> <li>11. ALL FLOOR FINISH TRANSITIONS TO OCCUR AT THE CENTER LINE OF DOOR, UON.</li> <li>BASE</li> <li>12. INSTALL STRAIGHT BASE OVER CARPETING AND COVE BASE OVER TILED FLOORING AS REQUIRED.</li> <li>13. ALL VINYL AND RUBBER BASE TO BE ROLLED GOODS.</li> <li>FLOORING</li> <li>14. ALL FLOORING MATERIALS TO BE INSTALLED AND SEALED PER MANUFACTURER'S SPECIFICATIONS.</li> <li>EXISTING CONDITIONS</li> <li>15. GC TO STRIP, REPAR, AND REPAINT ALL PERIMETER CONVECTOR UNITS IN SEMI GLOSS TO MATCH ADJACENT WALL FINISH.</li> <li>16. GC TO STRIP, REPAIR, AND REPAINT ALL PERIMETER WINDOW SILLS AS SCHEDULED.</li> </ul> |                                                                                                                                                                      | FINISH PLAN LEGEND         SYMBOL       DESCRIPTION         Image: Text of the second stress of the second stres |                             | PROJECT NUMBER<br>114276.01<br>SCALE<br>1/8"=1'-0"<br>DATE<br>07/11/14<br>PROJECT MANAGER<br>DP<br>PROJECT ARCHITECT<br>DC<br>DRAWN BY<br>JW<br>CHECKED BY<br>DP<br>CADD FILE<br>114276-A-106FN-04.dwg |

## Ted Moudis Associates

ARCHITECTURE INTERIOR DESIGN NEW YORK | CHICAGO | LONDON MCM Architecture Limited 71 Hopton Street London SE19LR, UK T. 020 7902 0900 The LaSalle Wacker 221 North LaSalle Street Chicago, IL 60601 T. 312 924 5000 10016 TANT TANT LTANT 1/14 ISSUED FOR DESIGN DEVELOPMENT E DESCRIPTIONS EVISION - AREA OF WORK //// //<del>////</del>////  $\widehat{}$  $\square$ TWO MONUMENT SQUARE PORTLAND, ME 04101 FLOOR 04 NUMBER 114276.01 SCALE 1/8"=1'-0" DATE 04 FLOOR 07/11/14 MANAGER FINISH PLAN DF ARCHITECT 00 DC DRAWN BY 06. JV ECKED BY DP