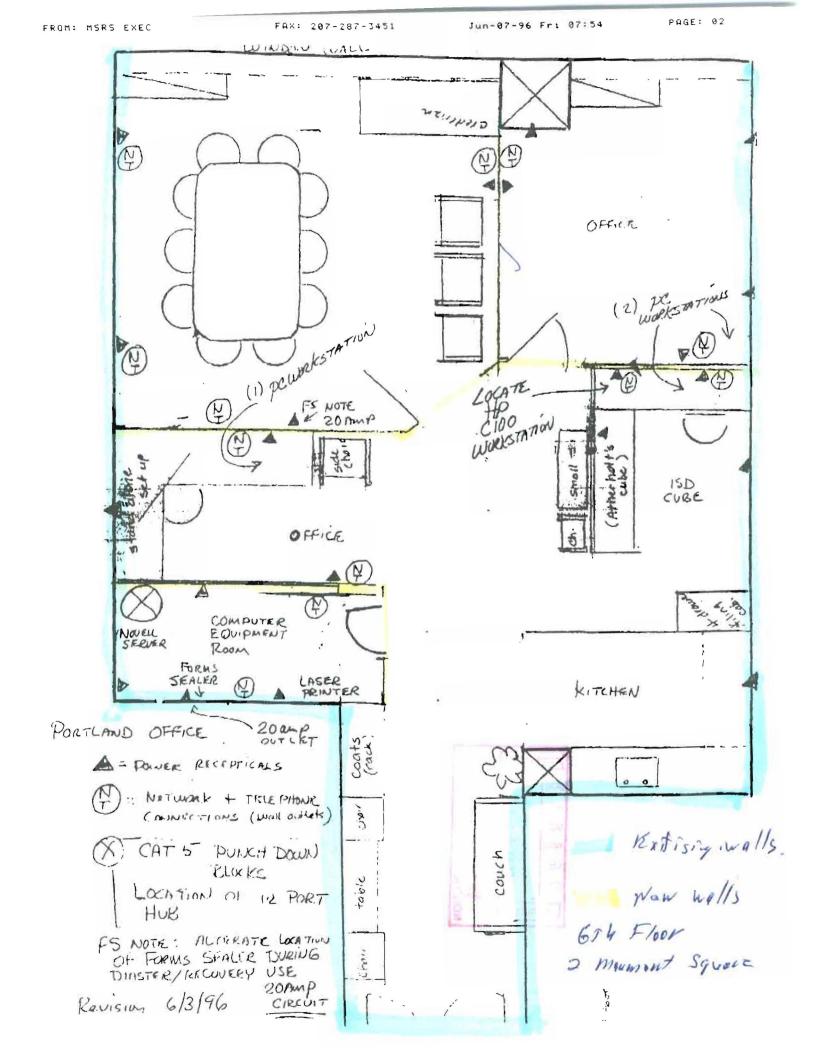

## CITY OF PORTLAND

17 June 1996

Reagan & Co. 31 Mill Rd. North Yarmouth, Maine 04097

RE:Two Monument Sq.

Dear: Sir

Your application to make interior renovations has been reviewed and a permit is herewith issued subject to the following requirement(s): This permit doesn't excuse the applicant from meeting applicable STATE and Federal laws.