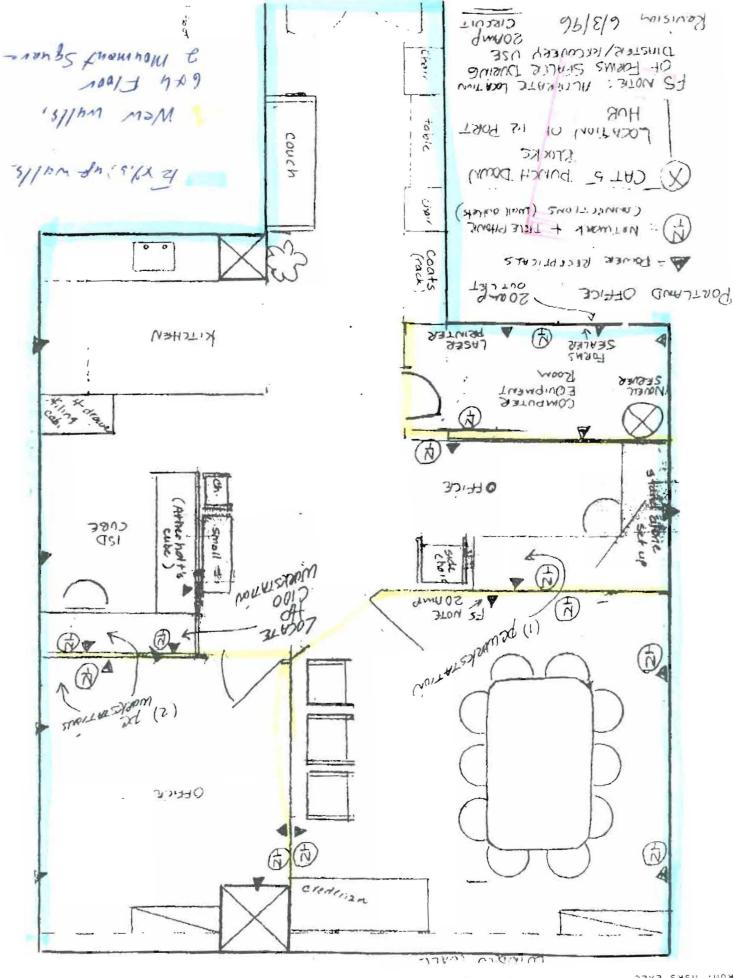

## CITY OF PORTLAND

17 June 1996

Reagan & Co. 31 Mill Rd. North Yarmouth, Maine 04097

RE:Two Monument Sq.

Dear: Sir

Your application to make interior renovations has been reviewed and a permit is herewith issued subject to the following requirement(s): This permit doesn't excuse the applicant from meeting applicable STATE and Federal laws.