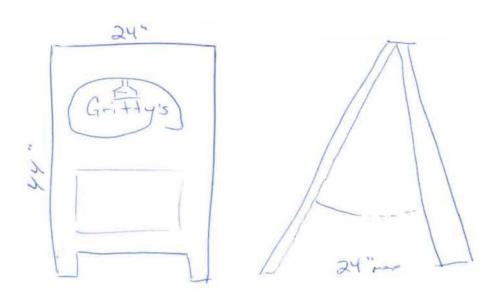

| Location/Addressof Construction (include Portion of Building):   |                                     |                        |                           |  |  |  |  |  |
|------------------------------------------------------------------|-------------------------------------|------------------------|---------------------------|--|--|--|--|--|
| 392 Fore Street                                                  | Portland                            | <del></del>            |                           |  |  |  |  |  |
| Total Square Footage of Proposed Structure                       | Square F                            | ootage of Lot          |                           |  |  |  |  |  |
| Tax Assessor's Chart, Block & Lot Number                         | Owner: Ed S                         | Telephone#:            |                           |  |  |  |  |  |
| Chart# 032 Block# ) Lot# 002                                     | (Tritty N                           | 772-2739               |                           |  |  |  |  |  |
| Owner's Address:                                                 | Lessee/Buyer's Name (If Applicable) |                        | Total Sq. Ft. of Sign Fee |  |  |  |  |  |
| * 396 Tare St. 4                                                 | FRichard Ps                         | 7.33 \$ 26.47          |                           |  |  |  |  |  |
| Proposed Project Description:(Please be as specific as possible) | 5.5m                                |                        |                           |  |  |  |  |  |
| Contractor's Name, Address & Telephone                           | newal                               |                        | Rec'd B                   |  |  |  |  |  |
| Current Use: Restwent                                            | Proposed                            | Use: Same              |                           |  |  |  |  |  |
|                                                                  |                                     |                        |                           |  |  |  |  |  |
| Signature of applicant:                                          |                                     | Date:                  | 8/5/59                    |  |  |  |  |  |
| Signage Permit                                                   | Fee: \$30.00 plus .20 per           | square foot of signage |                           |  |  |  |  |  |