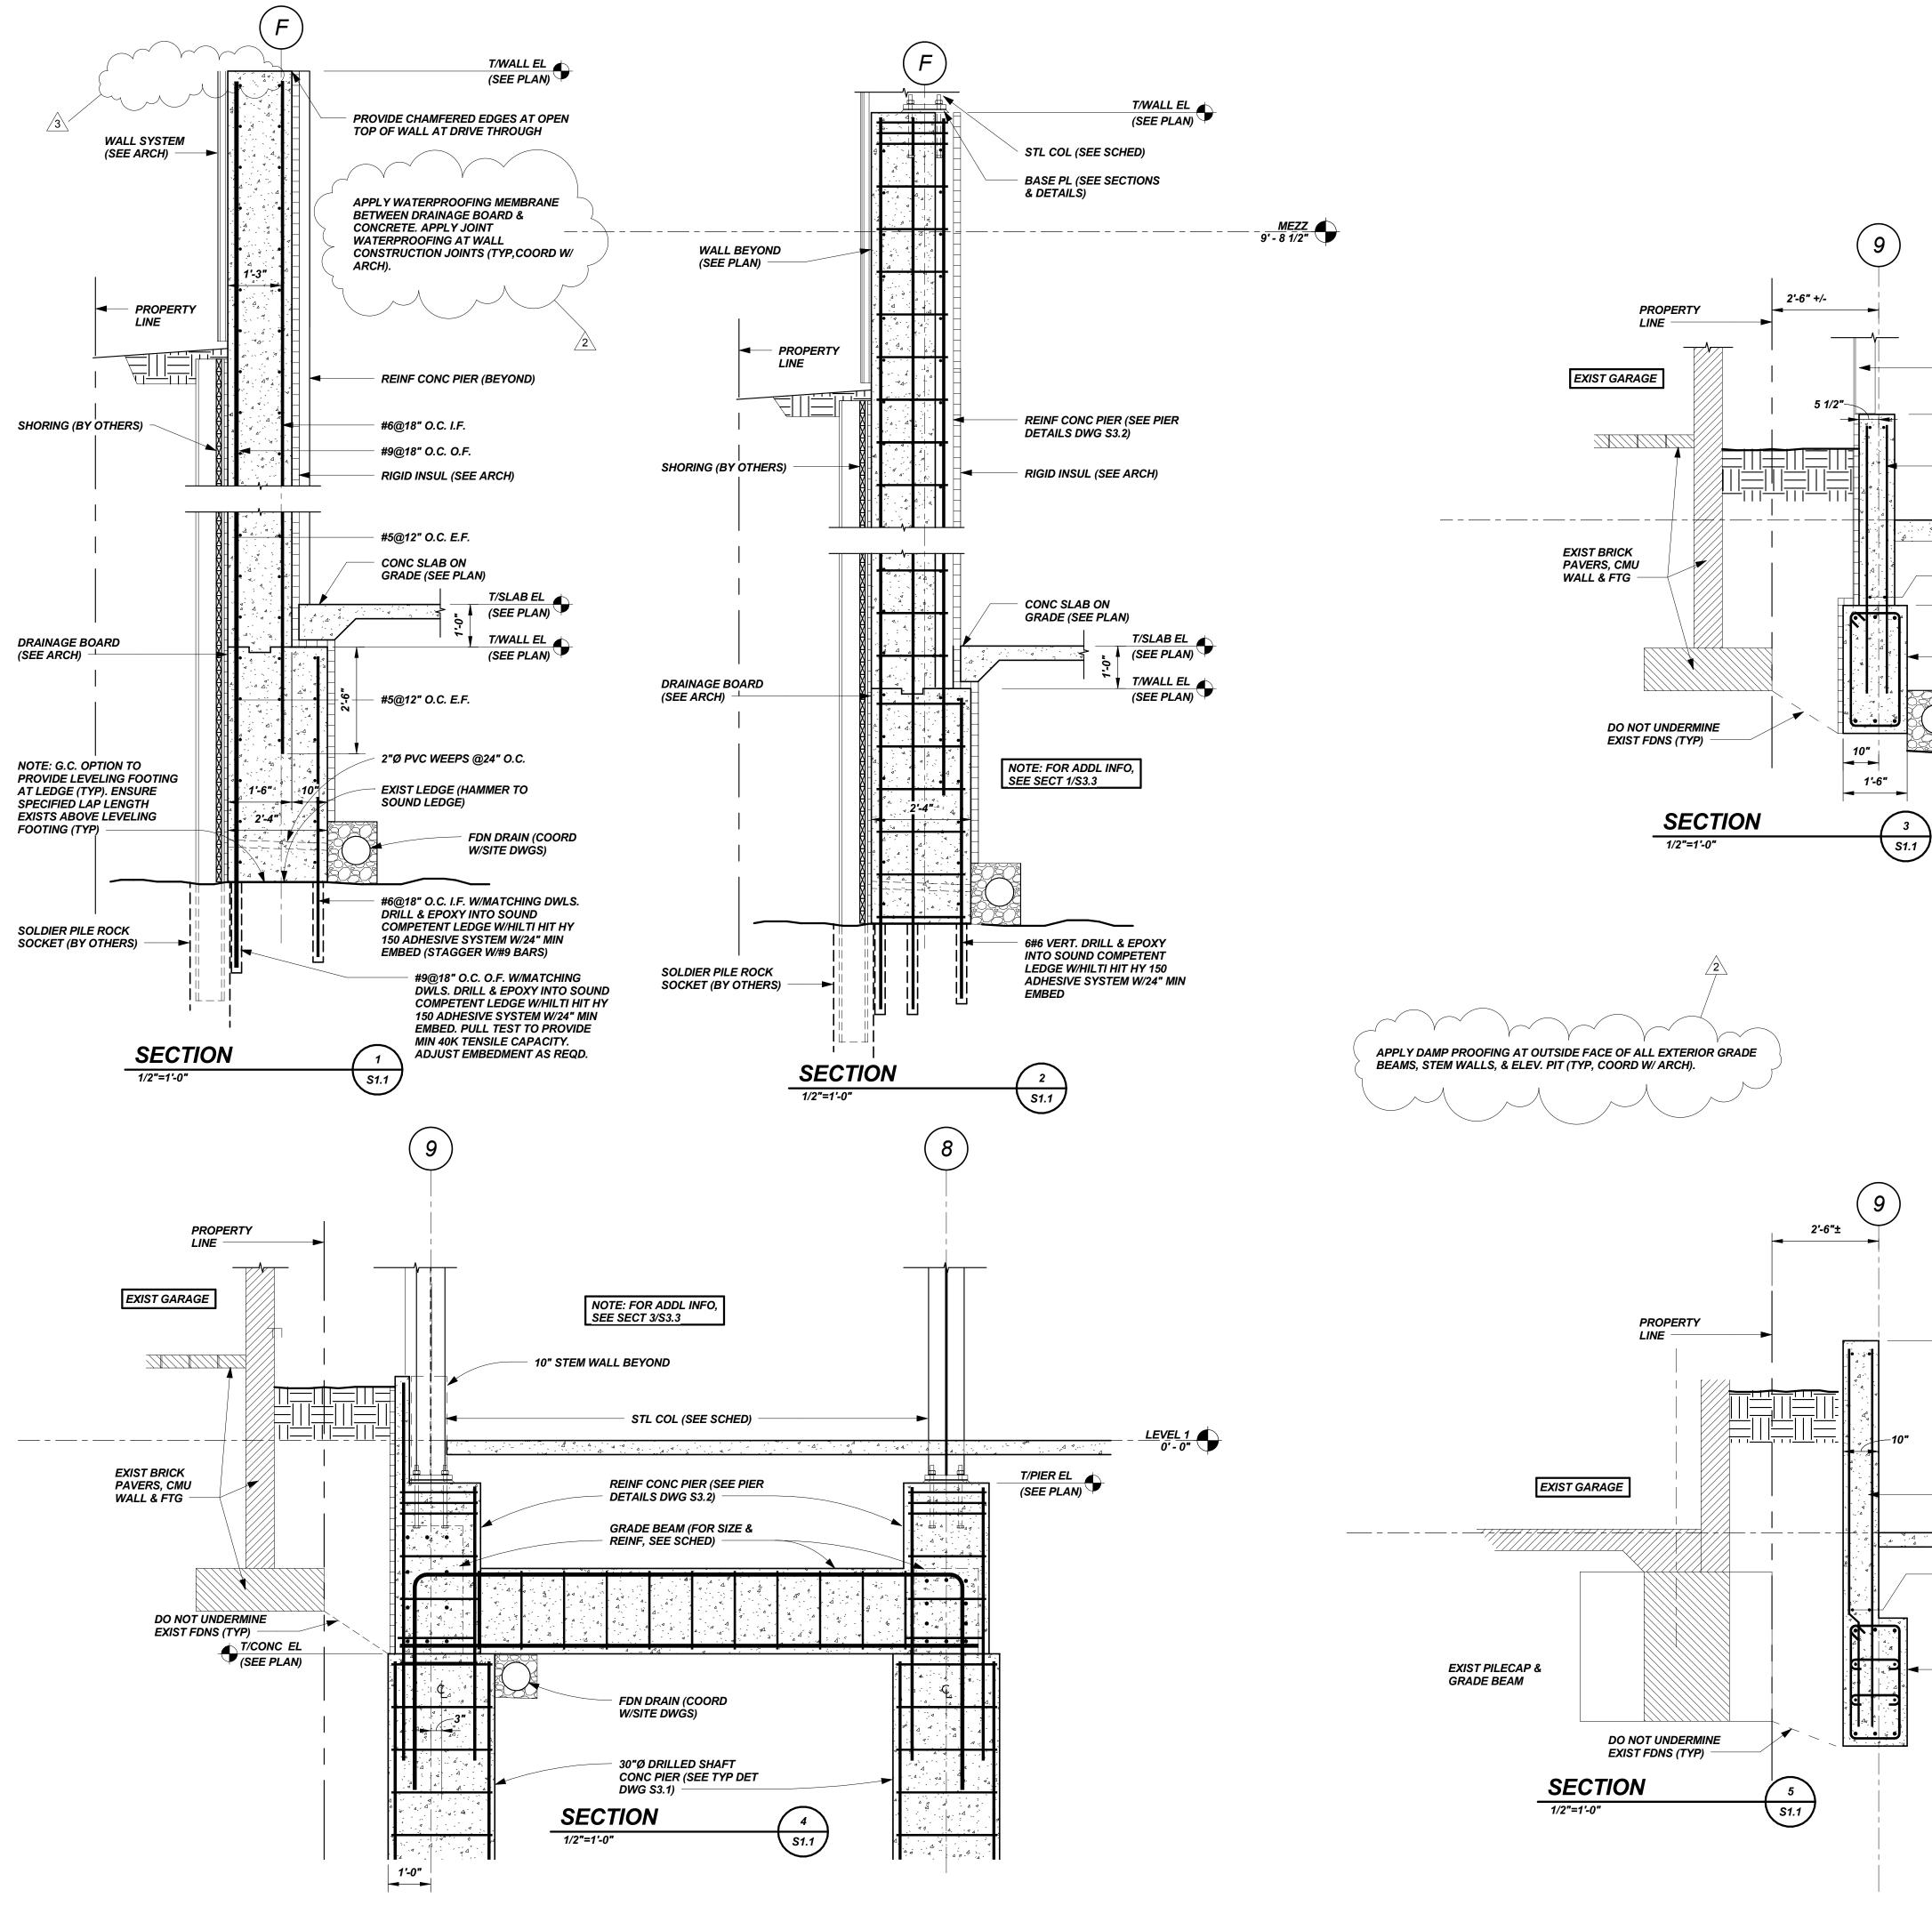

|                                                                                                                        | CANAL STUDIC                                                                                                                                                                                                                                                                                                                                                                                                                                                                                                                                                                                                                                                                                                                                                                                                                                                                                                                                                                                                                                                                                                                                                                                                                                                                                                                                                                                                                                  |
|------------------------------------------------------------------------------------------------------------------------|-----------------------------------------------------------------------------------------------------------------------------------------------------------------------------------------------------------------------------------------------------------------------------------------------------------------------------------------------------------------------------------------------------------------------------------------------------------------------------------------------------------------------------------------------------------------------------------------------------------------------------------------------------------------------------------------------------------------------------------------------------------------------------------------------------------------------------------------------------------------------------------------------------------------------------------------------------------------------------------------------------------------------------------------------------------------------------------------------------------------------------------------------------------------------------------------------------------------------------------------------------------------------------------------------------------------------------------------------------------------------------------------------------------------------------------------------|
| WALL SYSTEM (SEE<br>ARCH)<br>IWALL EL (SEE PLAN)<br>FS@12" O.C. E.F. CONC SLAB ON GRADE (SEE PLAN) $LEVEL 10^{-}0^{-}$ | Architecture / Planning / Interior Design<br>ED7 553 2115<br>One Canal Plaza, Suite 888<br>Portiand, Maine 04101<br><br>canal5 studio.com<br>Canal5 studio.com<br>Canal5 studio.com<br>Construction<br>Construction<br>Construction<br>Project Title<br>HYATT PLACE<br>PORTLAND-OLD<br>PORTLAND-OLD<br>PORT                                                                                                                                                                                                                                                                                                                                                                                                                                                                                                                                                                                                                                                                                                                                                                                                                                                                                                                                                                                                                                                                                                                                   |
| (SEE PLAN)<br>GRADE BEAM (FOR<br>SIZE & REINF, SEE<br>SCHED)                                                           | C5S Project No. 12013                                                                                                                                                                                                                                                                                                                                                                                                                                                                                                                                                                                                                                                                                                                                                                                                                                                                                                                                                                                                                                                                                                                                                                                                                                                                                                                                                                                                                         |
|                                                                                                                        | PAUL B<br>BECKER<br>NO. 6554                                                                                                                                                                                                                                                                                                                                                                                                                                                                                                                                                                                                                                                                                                                                                                                                                                                                                                                                                                                                                                                                                                                                                                                                                                                                                                                                                                                                                  |
| T/WALL EL<br>(SEE PLAN)                                                                                                |                                                                                                                                                                                                                                                                                                                                                                                                                                                                                                                                                                                                                                                                                                                                                                                                                                                                                                                                                                                                                                                                                                                                                                                                                                                                                                                                                                                                                                               |
| - #4@24" O.C. E.F.                                                                                                     | Image: Additional system     Image: Additional system       Image: Additional system     12/6/12     ADDENDUM 2       Image: Additional system     Image: Additional system     Image: Additional system       Image: Additional system     Image: Additional system     Image: Additional system       Image: Additional system     Image: Additional system     Image: Additional system       Image: Additional system     Image: Additional system     Image: Additional system       Image: Additional system     Image: Additional system     Image: Additional system       Image: Additional system     Image: Additional system     Image: Additional system       Image: Additional system     Image: Additional system     Image: Additional system       Image: Additional system     Image: Additional system     Image: Additional system       Image: Additional system     Image: Additional system     Image: Additional system       Image: Additional system     Image: Additional system     Image: Additional system       Image: Additional system     Image: Additional system     Image: Additional system       Image: Additional system     Image: Additional system     Image: Additional system       Image: Additional system     Image: Additional system     Image: Additional system       Image: Additional system     Image: Additional system     Image: Additional system       Image: Addititet     Imag |
| LEVEL 1<br>0' - 0"                                                                                                     |                                                                                                                                                                                                                                                                                                                                                                                                                                                                                                                                                                                                                                                                                                                                                                                                                                                                                                                                                                                                                                                                                                                                                                                                                                                                                                                                                                                                                                               |
| -2#5 TOP & BOT                                                                                                         | ISSUED FOR<br>CONSTRUCTION<br>11/16/12                                                                                                                                                                                                                                                                                                                                                                                                                                                                                                                                                                                                                                                                                                                                                                                                                                                                                                                                                                                                                                                                                                                                                                                                                                                                                                                                                                                                        |
| (SEE PLAN)<br>GRADE BEAM (FOR SIZE<br>& REINF, SEE SCHED)                                                              | Drawing Title<br>FOUNDATION<br>SECTIONS AND<br>DETAILS<br>Scale: As indicated                                                                                                                                                                                                                                                                                                                                                                                                                                                                                                                                                                                                                                                                                                                                                                                                                                                                                                                                                                                                                                                                                                                                                                                                                                                                                                                                                                 |
|                                                                                                                        | Drawing Number                                                                                                                                                                                                                                                                                                                                                                                                                                                                                                                                                                                                                                                                                                                                                                                                                                                                                                                                                                                                                                                                                                                                                                                                                                                                                                                                                                                                                                |
|                                                                                                                        | S3.3                                                                                                                                                                                                                                                                                                                                                                                                                                                                                                                                                                                                                                                                                                                                                                                                                                                                                                                                                                                                                                                                                                                                                                                                                                                                                                                                                                                                                                          |