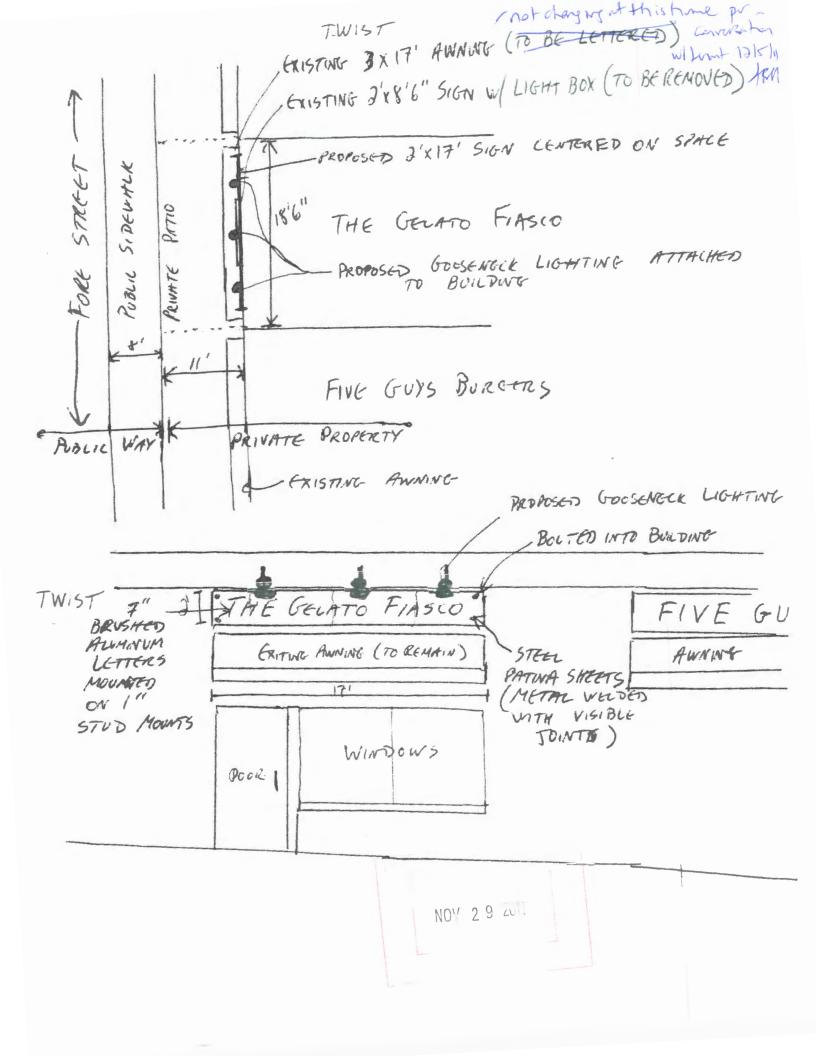

#### Zoning

1. This permit is being issued for a  $2' \times 17'$  wall sign only. The awning must remain blank. A separate permit will have to be applied for if the tenant would like to put signage on the avvning.

| Location/Address of Construction: 4                                                                                                                                                                                                    | 75 FORE STREET                                                                           | -                                                         |                                                                                                                                                                                                                                                                                                                                                                                                                                                                                                                                                                                                                                                                                                                                                                                                                                                                                                                                                                                                                                                                                                                                                                                                                                                                                                                                                                                                                                                                                                                                                                                                                                                                                                                                                                                                                                                                                    |         |
|----------------------------------------------------------------------------------------------------------------------------------------------------------------------------------------------------------------------------------------|------------------------------------------------------------------------------------------|-----------------------------------------------------------|------------------------------------------------------------------------------------------------------------------------------------------------------------------------------------------------------------------------------------------------------------------------------------------------------------------------------------------------------------------------------------------------------------------------------------------------------------------------------------------------------------------------------------------------------------------------------------------------------------------------------------------------------------------------------------------------------------------------------------------------------------------------------------------------------------------------------------------------------------------------------------------------------------------------------------------------------------------------------------------------------------------------------------------------------------------------------------------------------------------------------------------------------------------------------------------------------------------------------------------------------------------------------------------------------------------------------------------------------------------------------------------------------------------------------------------------------------------------------------------------------------------------------------------------------------------------------------------------------------------------------------------------------------------------------------------------------------------------------------------------------------------------------------------------------------------------------------------------------------------------------------|---------|
| Tax Assessor's Chart, Block & Lot                                                                                                                                                                                                      | Owner:                                                                                   |                                                           | elephone:                                                                                                                                                                                                                                                                                                                                                                                                                                                                                                                                                                                                                                                                                                                                                                                                                                                                                                                                                                                                                                                                                                                                                                                                                                                                                                                                                                                                                                                                                                                                                                                                                                                                                                                                                                                                                                                                          | -       |
| Chart# Block# Lot#                                                                                                                                                                                                                     |                                                                                          |                                                           | 1                                                                                                                                                                                                                                                                                                                                                                                                                                                                                                                                                                                                                                                                                                                                                                                                                                                                                                                                                                                                                                                                                                                                                                                                                                                                                                                                                                                                                                                                                                                                                                                                                                                                                                                                                                                                                                                                                  |         |
| 32 I 41                                                                                                                                                                                                                                | Co- Plaza Garage                                                                         | elle l'                                                   | 207-775-2252                                                                                                                                                                                                                                                                                                                                                                                                                                                                                                                                                                                                                                                                                                                                                                                                                                                                                                                                                                                                                                                                                                                                                                                                                                                                                                                                                                                                                                                                                                                                                                                                                                                                                                                                                                                                                                                                       |         |
| Lessee/Buyer's Name (If Applicable)                                                                                                                                                                                                    | Contractor name, address & telepho                                                       |                                                           |                                                                                                                                                                                                                                                                                                                                                                                                                                                                                                                                                                                                                                                                                                                                                                                                                                                                                                                                                                                                                                                                                                                                                                                                                                                                                                                                                                                                                                                                                                                                                                                                                                                                                                                                                                                                                                                                                    |         |
| 425 FORE STREET, INC.                                                                                                                                                                                                                  | CREAT FALLS                                                                              | Per s.f. plus \$3<br>For ILD, sign                        | age \$75.00                                                                                                                                                                                                                                                                                                                                                                                                                                                                                                                                                                                                                                                                                                                                                                                                                                                                                                                                                                                                                                                                                                                                                                                                                                                                                                                                                                                                                                                                                                                                                                                                                                                                                                                                                                                                                                                                        |         |
| 74 MAINE ST                                                                                                                                                                                                                            | GRENT FALS<br>GORNAM, ME<br>879-2744                                                     | Fee: \$                                                   | = cost of work 0                                                                                                                                                                                                                                                                                                                                                                                                                                                                                                                                                                                                                                                                                                                                                                                                                                                                                                                                                                                                                                                                                                                                                                                                                                                                                                                                                                                                                                                                                                                                                                                                                                                                                                                                                                                                                                                                   |         |
| BRUNSWILL ME 04011                                                                                                                                                                                                                     | 00 0111                                                                                  | Total Fee: \$                                             | 18                                                                                                                                                                                                                                                                                                                                                                                                                                                                                                                                                                                                                                                                                                                                                                                                                                                                                                                                                                                                                                                                                                                                                                                                                                                                                                                                                                                                                                                                                                                                                                                                                                                                                                                                                                                                                                                                                 |         |
| Who should we contact when the permit is read                                                                                                                                                                                          | ly: Joshua DAVIS pho                                                                     | 1216"                                                     | 94                                                                                                                                                                                                                                                                                                                                                                                                                                                                                                                                                                                                                                                                                                                                                                                                                                                                                                                                                                                                                                                                                                                                                                                                                                                                                                                                                                                                                                                                                                                                                                                                                                                                                                                                                                                                                                                                                 |         |
| Tenant/allocated building space frontage (f                                                                                                                                                                                            | Single Tenant or Multi Tenant Lot                                                        | Multi                                                     |                                                                                                                                                                                                                                                                                                                                                                                                                                                                                                                                                                                                                                                                                                                                                                                                                                                                                                                                                                                                                                                                                                                                                                                                                                                                                                                                                                                                                                                                                                                                                                                                                                                                                                                                                                                                                                                                                    | 3       |
| Current Specific use: VII O(CU )II<br>If vacant, what was prior use: Ketall<br>Proposed Use: Food Service / CC                                                                                                                         | ed (vas Miss we<br>that frestwart) - (                                                   | 2563                                                      |                                                                                                                                                                                                                                                                                                                                                                                                                                                                                                                                                                                                                                                                                                                                                                                                                                                                                                                                                                                                                                                                                                                                                                                                                                                                                                                                                                                                                                                                                                                                                                                                                                                                                                                                                                                                                                                                                    |         |
| Information on proposed sign(s):<br>Freestanding (e.g., pole) sign? Yes<br>Bldg. wall sign? (attached to bldg) Yes                                                                                                                     | No X Dimensions proposed:<br>No Dimensions proposed:                                     | JX17 Height fr                                            | om grade: _10 '                                                                                                                                                                                                                                                                                                                                                                                                                                                                                                                                                                                                                                                                                                                                                                                                                                                                                                                                                                                                                                                                                                                                                                                                                                                                                                                                                                                                                                                                                                                                                                                                                                                                                                                                                                                                                                                                    |         |
| Proposed awning? Yes X No Is aw<br>Height of awning: <u>ID</u> Length of<br>Is there any communication, message, tradem<br>If yes, total s.f. of panels w/communications,                                                              | awning: No X<br>awning: Depth:<br>ark or symbol on it?                                   | 3' Nove                                                   | the Existing                                                                                                                                                                                                                                                                                                                                                                                                                                                                                                                                                                                                                                                                                                                                                                                                                                                                                                                                                                                                                                                                                                                                                                                                                                                                                                                                                                                                                                                                                                                                                                                                                                                                                                                                                                                                                                                                       | - AS 13 |
| Information on existing and previously permit<br>Freestanding (e.g., pole) sign?       Yes         Bldg. wall sign?       (atrached to bldg)       Yes         Awning?       Yes       X                                               | No Dimensions:                                                                           | 5350 Ht                                                   |                                                                                                                                                                                                                                                                                                                                                                                                                                                                                                                                                                                                                                                                                                                                                                                                                                                                                                                                                                                                                                                                                                                                                                                                                                                                                                                                                                                                                                                                                                                                                                                                                                                                                                                                                                                                                                                                                    |         |
| A site sketch and building sketch showing ex<br>Sketches and/or pictures of proposed signal                                                                                                                                            | actly where existing and new signa                                                       | ge is located must be                                     | e provided.                                                                                                                                                                                                                                                                                                                                                                                                                                                                                                                                                                                                                                                                                                                                                                                                                                                                                                                                                                                                                                                                                                                                                                                                                                                                                                                                                                                                                                                                                                                                                                                                                                                                                                                                                                                                                                                                        |         |
| Please submit all of the information of                                                                                                                                                                                                | outlined in the Sign/Awning                                                              | Application Cheel                                         | <11~(                                                                                                                                                                                                                                                                                                                                                                                                                                                                                                                                                                                                                                                                                                                                                                                                                                                                                                                                                                                                                                                                                                                                                                                                                                                                                                                                                                                                                                                                                                                                                                                                                                                                                                                                                                                                                                                                              |         |
| I illure to do so may result in the auto                                                                                                                                                                                               | matic denial of your permit-                                                             |                                                           |                                                                                                                                                                                                                                                                                                                                                                                                                                                                                                                                                                                                                                                                                                                                                                                                                                                                                                                                                                                                                                                                                                                                                                                                                                                                                                                                                                                                                                                                                                                                                                                                                                                                                                                                                                                                                                                                                    |         |
| In order to be sure the City fully understands the<br>additional information prior to the issuance of a<br>Building Inspections office, room 315 City Hall e                                                                           | permit. For further information visit u                                                  |                                                           |                                                                                                                                                                                                                                                                                                                                                                                                                                                                                                                                                                                                                                                                                                                                                                                                                                                                                                                                                                                                                                                                                                                                                                                                                                                                                                                                                                                                                                                                                                                                                                                                                                                                                                                                                                                                                                                                                    | с       |
| I hereby certify that I am the Owner of record of the n<br>authorized by the owner to make this application as hi<br>a permit for work described in this application's issue<br>areas covered by this permit at any restorable borries | wher anthorized agent. Tagree to conform<br>1, Feerify that the Code Official's authoriz | a to all applicable laws of<br>ed representative shall be | this jurisdiction. In addition                                                                                                                                                                                                                                                                                                                                                                                                                                                                                                                                                                                                                                                                                                                                                                                                                                                                                                                                                                                                                                                                                                                                                                                                                                                                                                                                                                                                                                                                                                                                                                                                                                                                                                                                                                                                                                                     |         |
| Signature of applicant:                                                                                                                                                                                                                | 4                                                                                        | Date: 1//15/                                              | 11                                                                                                                                                                                                                                                                                                                                                                                                                                                                                                                                                                                                                                                                                                                                                                                                                                                                                                                                                                                                                                                                                                                                                                                                                                                                                                                                                                                                                                                                                                                                                                                                                                                                                                                                                                                                                                                                                 |         |
| this is not a normit                                                                                                                                                                                                                   | you may not commence ANY work w                                                          | neil the permit is series                                 | and a second to a second to a second and the second second to the second s |         |
| and to tot a petitio.                                                                                                                                                                                                                  | Ch Ch                                                                                    |                                                           |                                                                                                                                                                                                                                                                                                                                                                                                                                                                                                                                                                                                                                                                                                                                                                                                                                                                                                                                                                                                                                                                                                                                                                                                                                                                                                                                                                                                                                                                                                                                                                                                                                                                                                                                                                                                                                                                                    |         |
| Revised 10/19/09                                                                                                                                                                                                                       |                                                                                          | 18                                                        | 12×J=21                                                                                                                                                                                                                                                                                                                                                                                                                                                                                                                                                                                                                                                                                                                                                                                                                                                                                                                                                                                                                                                                                                                                                                                                                                                                                                                                                                                                                                                                                                                                                                                                                                                                                                                                                                                                                                                                            | t       |
|                                                                                                                                                                                                                                        | NOV 2 9 201                                                                              | P                                                         | 15x7= 37\$<br>reported. 2'xin'= "                                                                                                                                                                                                                                                                                                                                                                                                                                                                                                                                                                                                                                                                                                                                                                                                                                                                                                                                                                                                                                                                                                                                                                                                                                                                                                                                                                                                                                                                                                                                                                                                                                                                                                                                                                                                                                                  | 3 4     |
|                                                                                                                                                                                                                                        | Ex.                                                                                      | 1                                                         |                                                                                                                                                                                                                                                                                                                                                                                                                                                                                                                                                                                                                                                                                                                                                                                                                                                                                                                                                                                                                                                                                                                                                                                                                                                                                                                                                                                                                                                                                                                                                                                                                                                                                                                                                                                                                                                                                    |         |
|                                                                                                                                                                                                                                        |                                                                                          |                                                           |                                                                                                                                                                                                                                                                                                                                                                                                                                                                                                                                                                                                                                                                                                                                                                                                                                                                                                                                                                                                                                                                                                                                                                                                                                                                                                                                                                                                                                                                                                                                                                                                                                                                                                                                                                                                                                                                                    |         |

----- Forwarded message -----From: Joshua Davis Date: Thursday, November 10, 2011 Subject: Plans for sign To: Todd Dominski <<u>tdominski@eastbrowncow.com</u>> NOV 2 9 201

Todd,

Our sign would replicate the sign from our Brunswick store. See picture attached. It's made with patina steel with brushed aluminum letters. We'd remove the existing light box. The sign would fill the space above the storefront facade awnings, centered across the whole front of the store except for a 16" indentation on each end. It's width would fill up to the metal band.

We'd like to light it with stylish gooseneck lights from above the sign. If that's not possible, we'll light it from below with flood lights at each corner.

I'm still trying to get the cut sheets for these compressors. Businesses in Italy move a bit slower, but hopefully I'll get something from them when they open overnight.