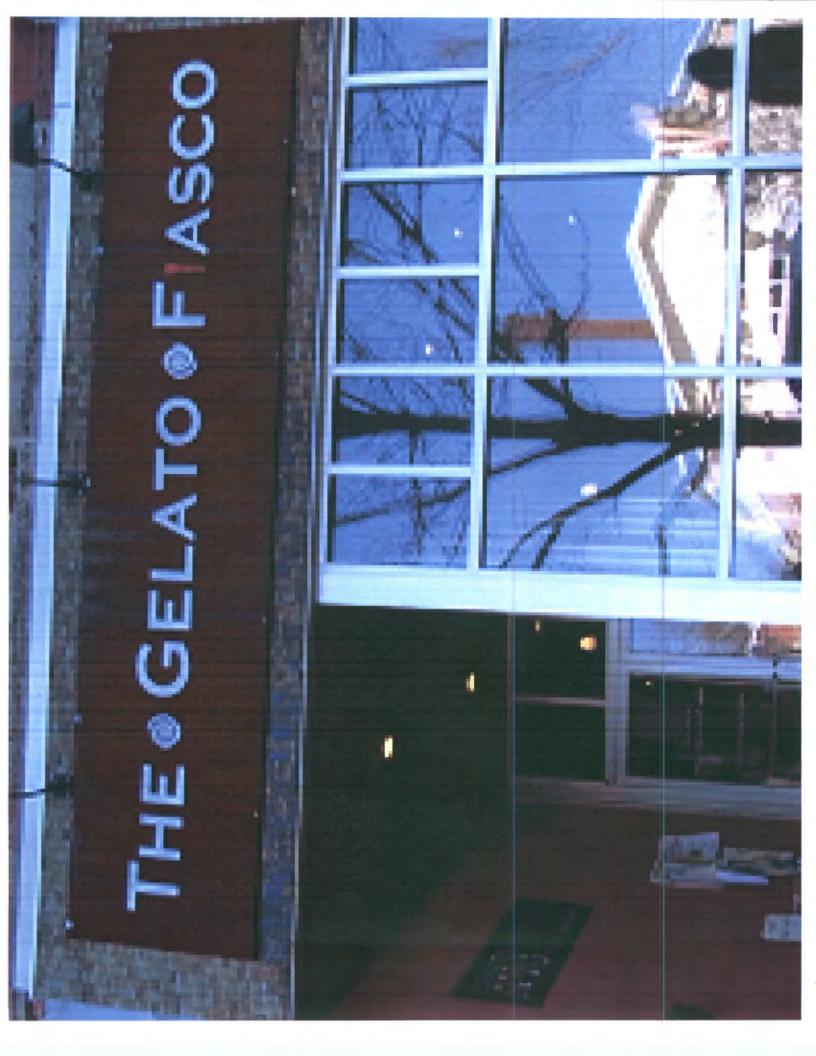

----- Forwarded message -----From: Joshua Davis Date: Thursday, November 10, 2011 Subject: Plans for sign To: Todd Dominski <<u>tdominski@eastbrowncow.com</u>> NOV 2 9 201

Todd,

Our sign would replicate the sign from our Brunswick store. See picture attached. It's made with patina steel with brushed aluminum letters. We'd remove the existing light box. The sign would fill the space above the storefront facade awnings, centered across the whole front of the store except for a 16" indentation on each end. It's width would fill up to the metal band.