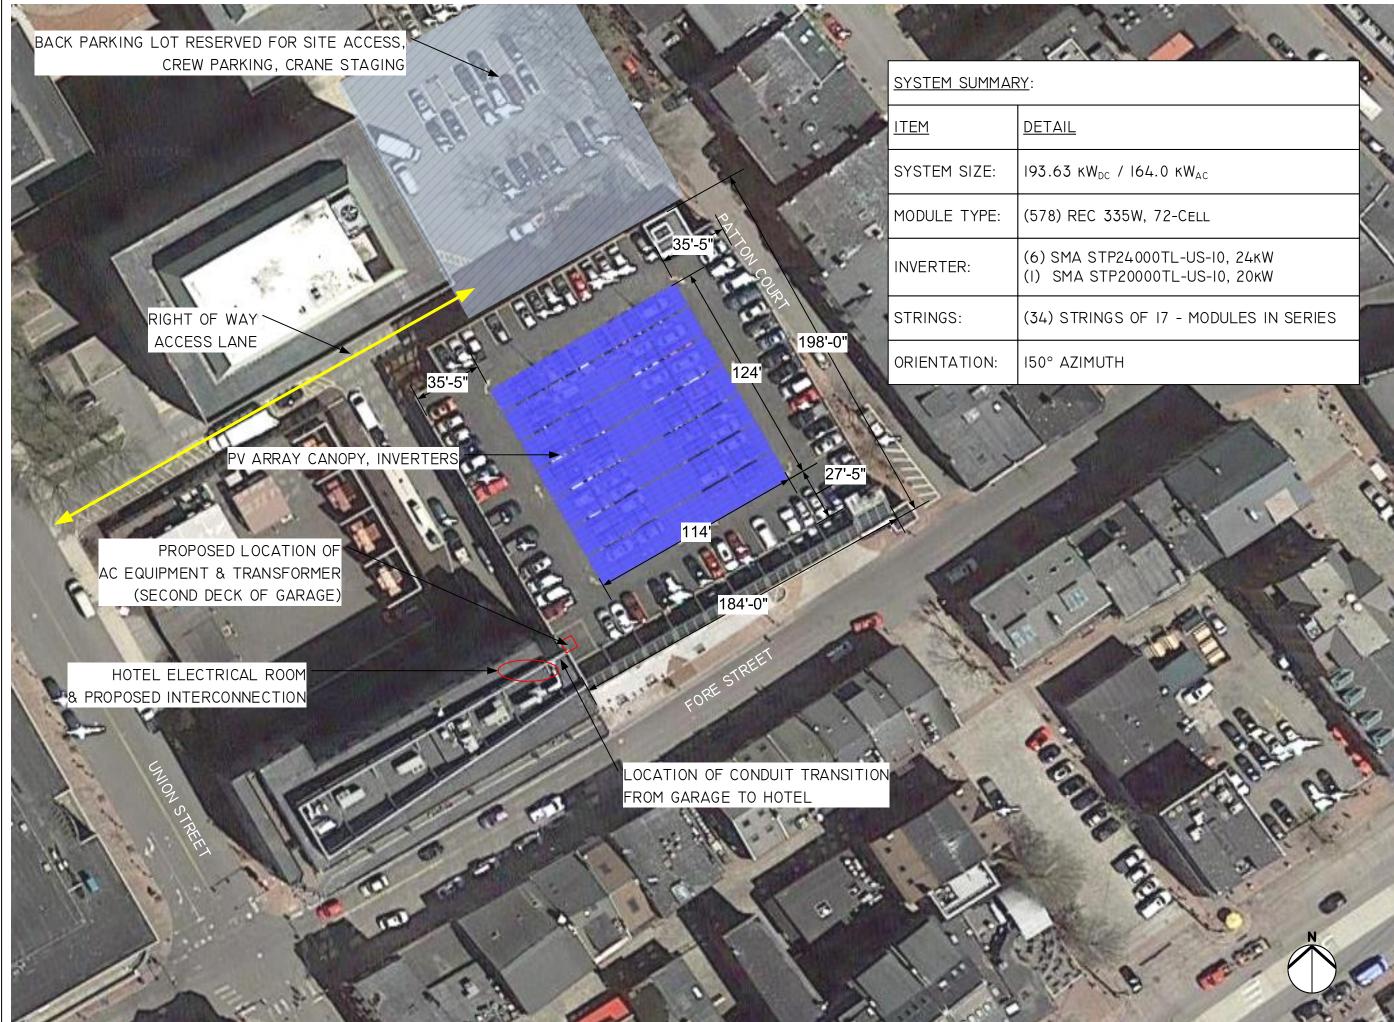

142 PRESUMPSCOT ST PORTLAND, ME 04103 (207) 221-6342

CLIENT:

EAST BROWN COW 100 COMMERCIAL ST #306 PORTLAND, ME 04101

PROJECT ADDRESS:

FORE STREET PARKING GARAGE 427 FORE STREET PORTLAND, ME 04101

SYSTEM TYPE:

193.63 кW<sub>DC</sub> PHOTOVOLTAIC ARRAY

| DESIGNED BY: | LB             |
|--------------|----------------|
| REVISION:    | 2              |
| Print Size:  | 7" x   "       |
| SCALE:       | I" = 50'       |
| DATE:        | March 17, 2017 |
|              |                |

SITE MAP

DWG NUMBER: A01

© COPYRIGHT REVISION ENERGY

THIS DIAGRAM IS PROVIDED AS . SERVICE AND IS BASED ON THE UNDERSTANDING OF THE INFORMATION SUPPLIED. IT IS SUBJECT TO CHANGE BASED ON ACTUAL CONDITIONS, APPLICABLE EDITION OF THE NATIONAL ELECTRIC CODE, AND LOCAL GOVERNMENTAL AUTHORITIES.