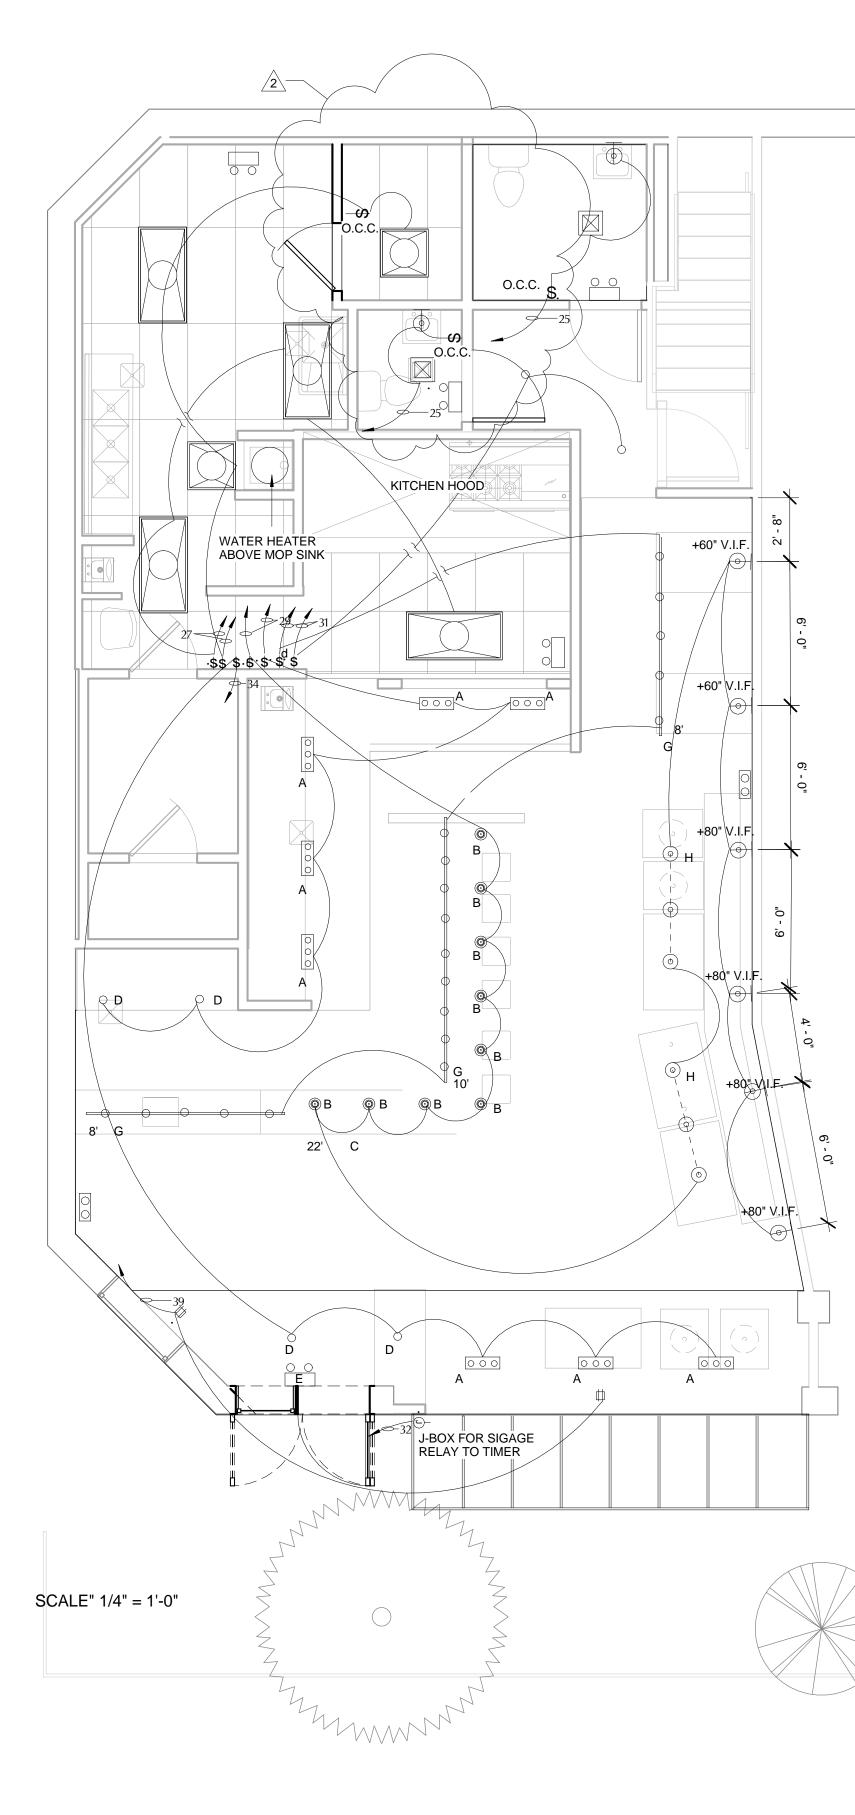

1 <u>LIGHTING PLAN</u> 1/4" = 1'-0"

ELEC

|                                                                                                                                |                                                                                                  |                                                                                                                                                                                                                                                                                                                                                                                                           |                                                                                                                         |                                                                                                                              |         | REVISION<br>Revision 2 4-10-2017                                   |
|--------------------------------------------------------------------------------------------------------------------------------|--------------------------------------------------------------------------------------------------|-----------------------------------------------------------------------------------------------------------------------------------------------------------------------------------------------------------------------------------------------------------------------------------------------------------------------------------------------------------------------------------------------------------|-------------------------------------------------------------------------------------------------------------------------|------------------------------------------------------------------------------------------------------------------------------|---------|--------------------------------------------------------------------|
| ND LOCAL. ALL W                                                                                                                | ORK SHALL                                                                                        | WORKMANSHIP SHALL BE IN ACCORDANCE WITI<br>BE PERFORMED AND INSTALLED IN A NEAT AND                                                                                                                                                                                                                                                                                                                       | WORKMANLIKE MAN                                                                                                         | INER. NO EXTRA CHAR                                                                                                          |         |                                                                    |
| RAWINGS.                                                                                                                       |                                                                                                  | ITEMS REQUIRED BY THE REGULATIONS, BUT N                                                                                                                                                                                                                                                                                                                                                                  |                                                                                                                         |                                                                                                                              |         |                                                                    |
| ITERESTED AUTH                                                                                                                 | ORITIES WH                                                                                       | LL PERMITS NECESSARY FOR THE COMPLETION<br>EN THIS WORK IS READY FOR ANY NECESSARY I                                                                                                                                                                                                                                                                                                                      | INSPECTION.                                                                                                             |                                                                                                                              |         |                                                                    |
| /HICH WORK IS TO<br>IEASUREMENTS W<br>XPENSE OR CLAIN                                                                          | D BE PERFOF<br>VHICH MAY A<br>MS DUE TO F                                                        | K. COMPARE IT WITH THE DRAWINGS AND SPEC<br>RMED, ASCERTAIN AND CHECK ALL CONDITION A<br>FFECT THE WORK. NO ALLOWANCE SHALL SUB<br>AILURE OR NEGLECT UNDER THIS SECTION TO P<br>TED WORKING CONDITION OR SUCH OTHER DIF                                                                                                                                                                                   | ND ELEVATIONS ANI<br>SEQUENTLY BE MAD<br>MAKE SURE EXAMINA                                                              | D TAKE ALL<br>E FOR ANY EXTRA<br>ATION, INCLUDING                                                                            | 2       |                                                                    |
| HE OWNER AND S                                                                                                                 | HALL BE PA                                                                                       | T AND ACCEPTANCE TEST AND INSPECTION SHAD FOR BY THE CONTRACTOR AS A PORTION OF RIALS FAIL THIS TEST. IT SHALL BE RECTIFIED.                                                                                                                                                                                                                                                                              |                                                                                                                         |                                                                                                                              |         |                                                                    |
| WNER. THE CONT<br>HIS INSTALLATION<br>ATISFACTION OF<br>CCEPTANCE PRO<br>OLLOW THE SPEC<br>/ORKMANSHIP AN<br>Y HIM IN THE INST | RACTOR GL<br>NIS FREE FR<br>THE OWNER<br>VIDE THAT S<br>CIFICATIONS<br>D MATERIAL<br>TALLATION O | NG GUARANTEE IS A PART OF THE CONTRACT B<br>DARANTEE THAT THIS INSTALLATION IS FREE FRO<br>OM MECHANICAL OR ELECTRICAL DEFECTS. HE<br>ANY PART OF THE INSULATION WHICH MAY FAIL<br>SUCH FAILURE IS DUE TO DEFECTS IN MATERIALS<br>AND DRAWING. CONTRACTOR SHALL ALSO AGR<br>S ANY PART OF THE BUILDING OR EQUIPMENT W<br>F HIS THIS GUARANTEE SHALL BE IN WRITING AN<br>THE FINAL AND ACCEPTANCE PAYMENT. | OM THE CONTRACTO<br>AGREE TO REPLACI<br>WITHIN A PERIOD O<br>S OR WORKMANSHIP<br>EE TO REPLACE OR<br>VORK. INSTALLED BY | R GUARANTEE THAT<br>E OR REPAIR TO THE<br>F (1) YEAR AFTER FII<br>OR FAILURE TO<br>REPAIR WITH THE LIKE<br>OTHERS BUT DAMAGE | E<br>ED |                                                                    |
| SWITCHES/ CON<br>O 54" FOR SIDE RI                                                                                             |                                                                                                  | RMOSTATS, ETC., ARE INSTALLED AT A RANGE C<br>E THE FLOOR.                                                                                                                                                                                                                                                                                                                                                | DF 15" TO 48" FOR FO                                                                                                    | RWARD REACH OR 15                                                                                                            | ı       |                                                                    |
|                                                                                                                                |                                                                                                  | SHALL BE INSTALLED OR RECOLATED NOT MORI<br>F THE BOX, ABOVE THE FLOOR OR WORKING PL/                                                                                                                                                                                                                                                                                                                     |                                                                                                                         |                                                                                                                              |         |                                                                    |
|                                                                                                                                |                                                                                                  | ISTED BY A NATIONALLY RECOGNIZED TESTING<br>ME SWITCH AND MAX. 2 HOUR OVERRIDE SWITC                                                                                                                                                                                                                                                                                                                      |                                                                                                                         |                                                                                                                              |         |                                                                    |
| 1. ALL 125-V, SING                                                                                                             | LE PHASE, 1                                                                                      | 5- AND 20-AMPARE RECEPTACLES INSTALLED IN<br>IRCUIT- INTERRUPTER PROTECTION FOR PERSO                                                                                                                                                                                                                                                                                                                     | I BATHROOMS, ROOF                                                                                                       |                                                                                                                              |         |                                                                    |
| ONDITIONING, AN                                                                                                                | D REFRIGER                                                                                       | E LOCATED ON THE SAME LEVEL AND WITHIN 7.5<br>ATION EQUIPMENT. THE RECEPTACLE OUTLET S<br>ONNECTING MEANS.                                                                                                                                                                                                                                                                                                |                                                                                                                         |                                                                                                                              |         |                                                                    |
|                                                                                                                                |                                                                                                  | ROOF SHALL BE WEATHER PROOF.                                                                                                                                                                                                                                                                                                                                                                              |                                                                                                                         |                                                                                                                              |         |                                                                    |
| 4. PROVIDED REC<br>OOD PREPARATIC                                                                                              |                                                                                                  | S GFCI IN THE COMMERCIAL KITCHEN AREA WIT<br>KING.                                                                                                                                                                                                                                                                                                                                                        | H A SINK AND PERM                                                                                                       | ANENT FACILITIES FOR                                                                                                         | R       |                                                                    |
|                                                                                                                                |                                                                                                  | CONDUIT AND OPENINGS AT THE REFRIGERATIC<br>ORE THAN ONE TEMPERATURE.                                                                                                                                                                                                                                                                                                                                     | ON WALK IN ENCLOSU                                                                                                      | JRES, WHERE THE                                                                                                              |         |                                                                    |
| 8 HP, THE DISCO                                                                                                                |                                                                                                  | CH FOR MOTER-DRIVEN PERMANENTLY CONNECTION FOR MUST BE WITHIN SIGHT OF THE MOTOR CO                                                                                                                                                                                                                                                                                                                       |                                                                                                                         |                                                                                                                              |         |                                                                    |
| ND 430.102(B)                                                                                                                  | YMBOL C                                                                                          | TY DESCRIPTION                                                                                                                                                                                                                                                                                                                                                                                            | LAMP                                                                                                                    | TOTAL WATTAGE                                                                                                                |         | 번 것<br>전                                                           |
| A                                                                                                                              | 000                                                                                              | WAC LED318 S-WW HSNIC WT                                                                                                                                                                                                                                                                                                                                                                                  | 52.5W LED                                                                                                               | 52.5W X 8 @ 420 W                                                                                                            |         | men<br>Sha                                                         |
| В                                                                                                                              | 0                                                                                                | PENDANT 40W EDISON BULBS<br>THE INDY PORCELAIN SOCKET VERIFY W/ C                                                                                                                                                                                                                                                                                                                                         | OWNER 40W                                                                                                               | 40W X 9 @ 360W                                                                                                               |         | Int Improvemen<br>Drt Lobster Sha<br>25 FORE STREET<br>PORTLAND ME |
| с                                                                                                                              |                                                                                                  | UNDER THE COUNTER<br>DIODE LED STRIP LIGHT<br>DI0012 2700K 2.9W PER FOOT                                                                                                                                                                                                                                                                                                                                  | 22' TOTAL                                                                                                               | 2.9W X 31' @ 64W                                                                                                             |         |                                                                    |
| D                                                                                                                              | θ                                                                                                | RECESSED 3" LED ME : HR-LED309 HOU<br>HR-LED321 WT/WT                                                                                                                                                                                                                                                                                                                                                     | SING 5.5W                                                                                                               | 5.5W X 10 @ 55W                                                                                                              | / 2     | <b>Tenant</b><br>Old Port                                          |
| E                                                                                                                              |                                                                                                  | 2X2 LED RECESSED LENSED TROFFER<br>METALUX 2GR-LD1-32-A                                                                                                                                                                                                                                                                                                                                                   | 36W                                                                                                                     | 36W X 2 @ 72W                                                                                                                |         | Ο                                                                  |
| F                                                                                                                              |                                                                                                  | 2X4 LED RECESSED LENSED TROFFER<br>METALUX 2GR OR EQUAL                                                                                                                                                                                                                                                                                                                                                   | 49W                                                                                                                     | 49W X 4 @ 196W                                                                                                               |         |                                                                    |
| G                                                                                                                              | 0                                                                                                | WAC TRACK LIGHTING 26' TRACK W/ LRI<br>OR EQUAL: L-LED820S-927-BK                                                                                                                                                                                                                                                                                                                                         | D820 23W                                                                                                                | 23W X 19 @ 437W                                                                                                              |         |                                                                    |
| Н 🞯                                                                                                                            |                                                                                                  | TRIPLE SPUN HAT PENDANT                                                                                                                                                                                                                                                                                                                                                                                   | (3) 60W                                                                                                                 | 180W X 2@ 360W                                                                                                               |         | PROJECT<br>NUMBER 150101<br>DRAWN<br>CHECKED Objection             |
|                                                                                                                                | E                                                                                                | NOVILITE EXIT LIGHT NXECR (CEIL. MOU<br>ILLUMINATED EXIT LIGHTS<br>REFER TO SHHET A-1.1 SIGNS                                                                                                                                                                                                                                                                                                             | JNT)                                                                                                                    |                                                                                                                              |         | DAT<br>E<br>SCALE                                                  |
|                                                                                                                                | 00                                                                                               | EMERGENCY LIGHTS @ DINING AREA<br>LIGHTALARM "PHANTOM SERIES"                                                                                                                                                                                                                                                                                                                                             |                                                                                                                         |                                                                                                                              |         | LIGHTING PLAN / ELECTRICAL NOTES                                   |
|                                                                                                                                |                                                                                                  | 2 EMERGENCY LIGHTS @ PREP. AREA<br>LITHONIA EU2 LED WALL MOUNT                                                                                                                                                                                                                                                                                                                                            |                                                                                                                         | · · · · · · · · · · · · · · · · · · ·                                                                                        |         |                                                                    |
|                                                                                                                                |                                                                                                  | 1 EXHAUST DIFFUSER                                                                                                                                                                                                                                                                                                                                                                                        |                                                                                                                         |                                                                                                                              |         | E-1.1                                                              |
|                                                                                                                                |                                                                                                  | BROAN L300 REFER TO SHEET M                                                                                                                                                                                                                                                                                                                                                                               |                                                                                                                         |                                                                                                                              |         |                                                                    |