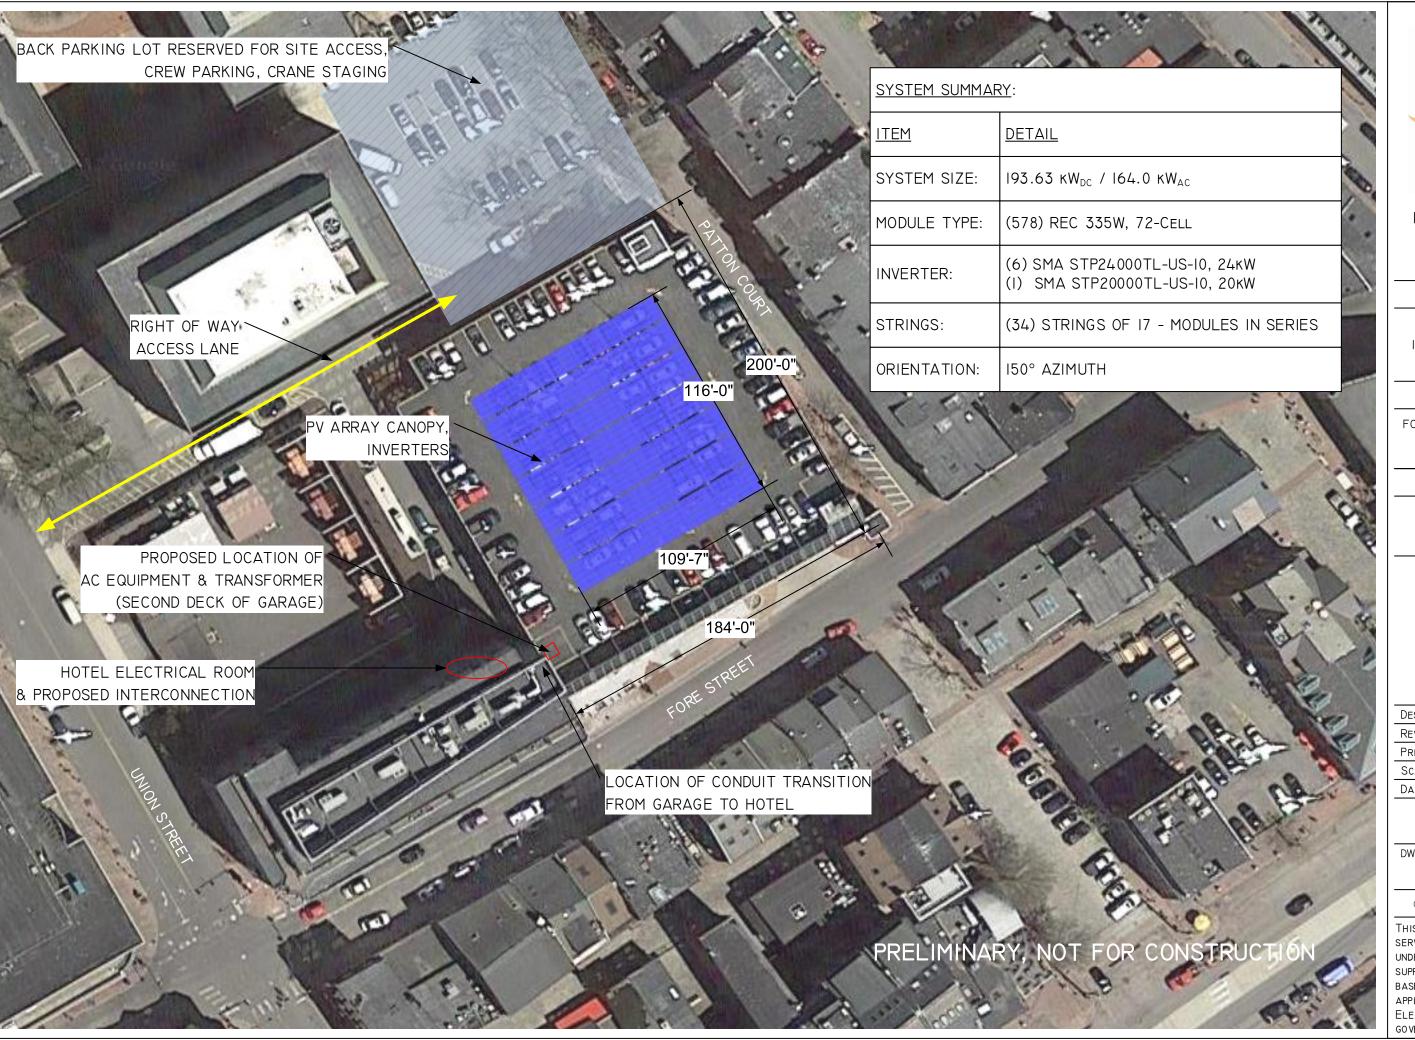

142 PRESUMPSCOT ST PORTLAND, ME 04103 (207) 221-6342

CLIENT:

EAST BROWN COW 100 COMMERCIAL ST #306 PORTLAND, ME 04101

PROJECT ADDRESS:

FORE STREET PARKING GARAGE 427 FORE STREET PORTLAND, ME 04101

SYSTEM TYPE:

193.63 KW<sub>DC</sub> PHOTOVOLTAIC ARRAY

| DESIGNED BY: | LB            |
|--------------|---------------|
| REVISION:    | 2             |
| PRINT SIZE:  | 17" x II"     |
| SCALE:       | I" = 50'      |
| DATE:        | MARCH 6, 2017 |
|              |               |

SITE MAP

DWG NUMBER:

A01

© COPYRIGHT REVISION ENERGY

THIS DIAGRAM IS PROVIDED AS A SERVICE AND IS BASED ON THE UNDERSTANDING OF THE INFORMATION SUPPLIED. IT IS SUBJECT TO CHANGE BASED ON ACTUAL CONDITIONS, APPLICABLE EDITION OF THE NATIONAL ELECTRIC CODE, AND LOCAL GOVERNMENTAL AUTHORITIES.