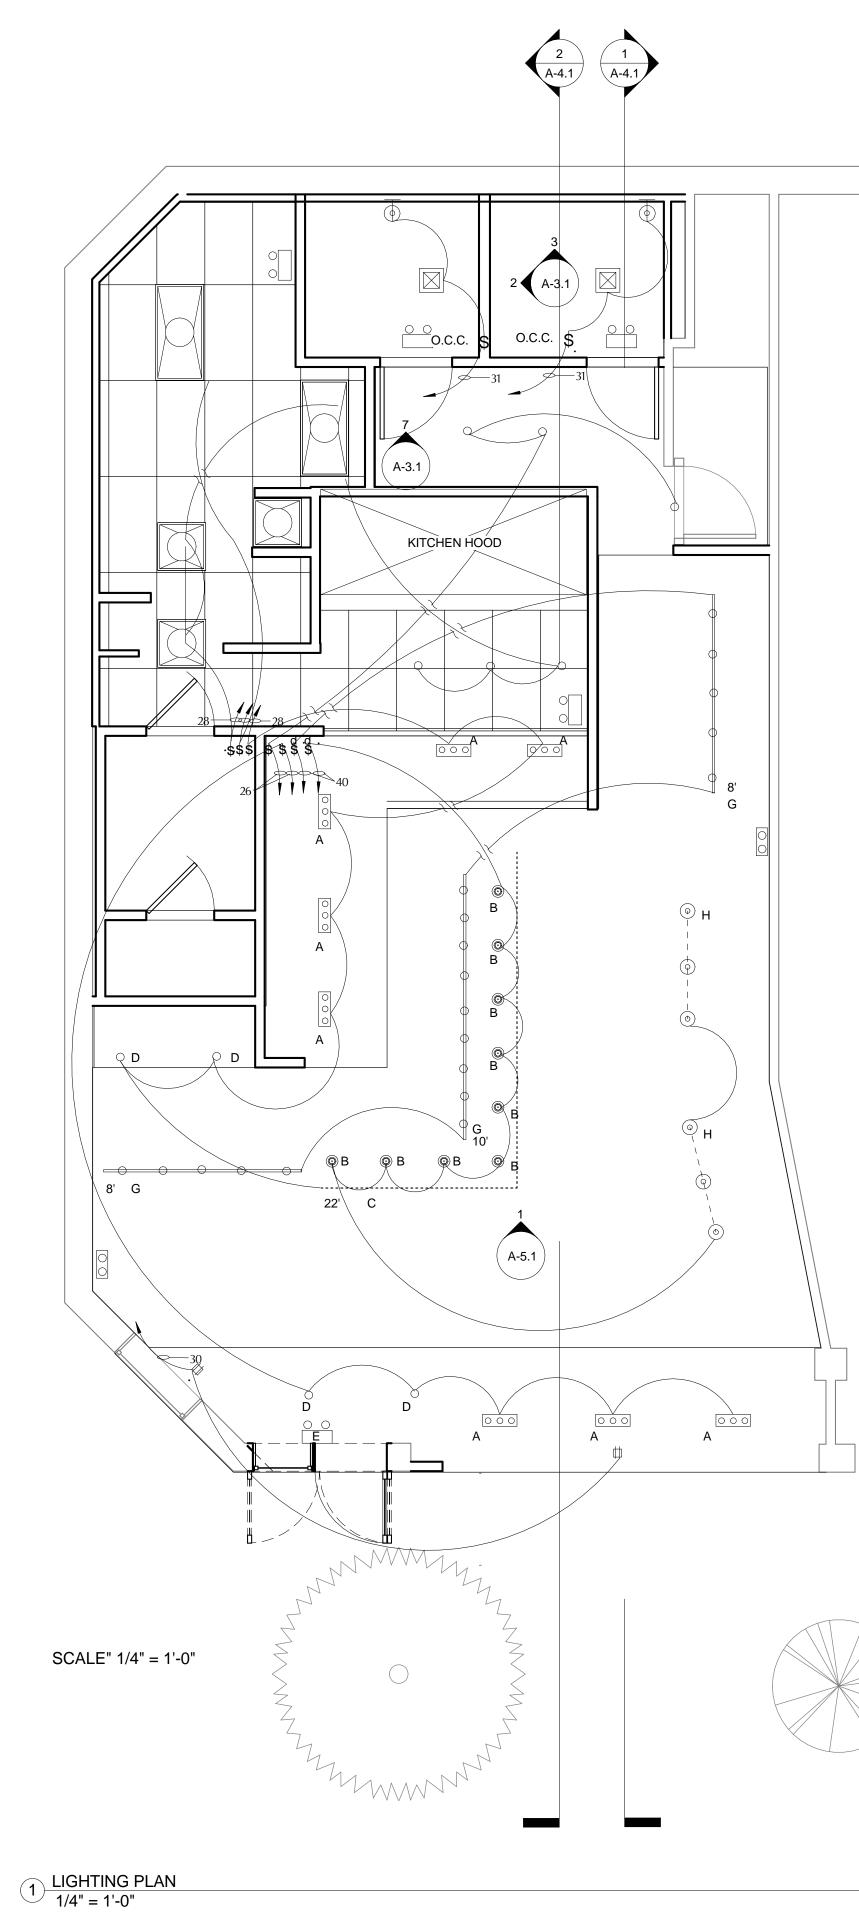

ELECTRICAL NOTES:

| ELECTRICAL NOTES:<br>I. ALL LABOR, MATERIALS AND WORKMANSHIP SHALL BE IN ACCORDANCE WITH ALL APPLICABLE CODES: NATIONAL,<br>STATE AND LOCAL. ALL WORK SHALL BE PERFORMED AND INSTALLED IN A NEAT AND WORKMANLIKE MANNER. NO<br>EXTRA CHARGE WILL BE PAID FOR FURNISHING ITEMS REQUIRED BY THE REGULATIONS, BUT NOT SPECIFIED HEREIN OR<br>ON THE DRAWINGS. |                                                                                                                                         |                                                                                            |                                                                                                                                                                                                                                                                                                                                                                                                                                                                                                                                                                                                                                               |                                                                                                           |                                                                                                                                          | REVISION                                                                                                   |
|------------------------------------------------------------------------------------------------------------------------------------------------------------------------------------------------------------------------------------------------------------------------------------------------------------------------------------------------------------|-----------------------------------------------------------------------------------------------------------------------------------------|--------------------------------------------------------------------------------------------|-----------------------------------------------------------------------------------------------------------------------------------------------------------------------------------------------------------------------------------------------------------------------------------------------------------------------------------------------------------------------------------------------------------------------------------------------------------------------------------------------------------------------------------------------------------------------------------------------------------------------------------------------|-----------------------------------------------------------------------------------------------------------|------------------------------------------------------------------------------------------------------------------------------------------|------------------------------------------------------------------------------------------------------------|
| . PAY ALL F                                                                                                                                                                                                                                                                                                                                                | FEES AND OBTAI                                                                                                                          |                                                                                            | RMITS NECESSARY FOR THE COMPLETION AND IN                                                                                                                                                                                                                                                                                                                                                                                                                                                                                                                                                                                                     |                                                                                                           |                                                                                                                                          |                                                                                                            |
|                                                                                                                                                                                                                                                                                                                                                            |                                                                                                                                         |                                                                                            | ES WHEN THIS WORK IS READY FOR ANY NECESSA<br>MPARE IT WITH THE DRAWINGS AND SPECIFICATION                                                                                                                                                                                                                                                                                                                                                                                                                                                                                                                                                    |                                                                                                           |                                                                                                                                          |                                                                                                            |
| JNDER WHI<br>MEASUREM<br>EXPENSE O                                                                                                                                                                                                                                                                                                                         | CH WORK IS TO<br>ENTS WHICH MA<br>R CLAIMS DUE T                                                                                        | BE PERF(<br>Y AFFEC<br>O FAILUR                                                            | ORMED, ASCERTAIN AND CHECK ALL CONDITION A<br>T THE WORK. NO ALLOWANCE SHALL SUBSEQUEN<br>E OR NEGLECT UNDER THIS SECTION TO MAKE SU<br>VORKING CONDITION OR SUCH OTHER DIFFICULTI                                                                                                                                                                                                                                                                                                                                                                                                                                                            | ND ELEVATION<br>NTLY BE MAD<br>JRE EXAMINA                                                                | ONS AND TAKE ALL<br>E FOR ANY EXTRA<br>ATION, INCLUDING                                                                                  |                                                                                                            |
|                                                                                                                                                                                                                                                                                                                                                            | NER AND SHALL                                                                                                                           | BE PAID I                                                                                  | O ACCEPTANCE TEST AND INSPECTION SHALL BE N<br>FOR BY THE CONTRACTOR AS A PORTION OF THE<br>RIALS FAIL THIS TEST. IT SHALL BE RECTIFIED.                                                                                                                                                                                                                                                                                                                                                                                                                                                                                                      |                                                                                                           |                                                                                                                                          |                                                                                                            |
| OWNER. THI<br>THIS INSTAL<br>SATISFACTION<br>TINAL ACCE<br>TO FOLLOW<br>THE LIKE WO<br>BUT DAMAG<br>BE PRESENT                                                                                                                                                                                                                                             | E CONTRACTOR<br>LATION IS FREE<br>ON OF THE OWN<br>PTANCE PROVIE<br>THE SPECIFICA<br>ORKMANSHIP AN<br>GED BY HIM IN TH<br>TED TO THE OW | GUARAN<br>FROM M<br>IER ANY F<br>DE THAT S<br>TIONS AN<br>ID MATEF<br>IE INSTAL<br>NER UPO | JARANTEE IS A PART OF THE CONTRACT BETWEEN<br>TEE THAT THIS INSTALLATION IS FREE FROM THE<br>ECHANICAL OR ELECTRICAL DEFECTS. HE AGREE<br>PART OF THE INSULATION WHICH MAY FAIL WITHIN<br>SUCH FAILURE IS DUE TO DEFECTS IN MATERIALS<br>ID DRAWING. CONTRACTOR SHALL ALSO AGREE T<br>RIALS ANY PART OF THE BUILDING OR EQUIPMENT<br>LATION OF HIS THIS GUARANTEE SHALL BE IN WR<br>N RECEIPT OF THE FINAL AND ACCEPTANCE PAYN                                                                                                                                                                                                                | CONTRACTO<br>TO REPLACI<br>I A PERIOD O<br>OR WORKMA<br>O REPLACE (<br>WORK. INST<br>ITING AND A<br>IENT. | R GUARANTEE THAT<br>E OR REPAIR TO THE<br>F (1) YEAR AFTER<br>NSHIP OR FAILURE<br>OR REPAIR WITH<br>ALLED BY OTHERS<br>SIGNED COPY SHALL |                                                                                                            |
| 5" TO 54" F                                                                                                                                                                                                                                                                                                                                                | OR SIDE REACH                                                                                                                           | ABOVE 1                                                                                    |                                                                                                                                                                                                                                                                                                                                                                                                                                                                                                                                                                                                                                               |                                                                                                           |                                                                                                                                          |                                                                                                            |
| <b>MEASURED</b>                                                                                                                                                                                                                                                                                                                                            | TO THE BOTTON                                                                                                                           | I OF THE                                                                                   | BE INSTALLED OR RECOLATED NOT MORE THAN<br>BOX, ABOVE THE FLOOR OR WORKING PLATFORM                                                                                                                                                                                                                                                                                                                                                                                                                                                                                                                                                           | 1. CBC 1117B.                                                                                             | 6.                                                                                                                                       |                                                                                                            |
|                                                                                                                                                                                                                                                                                                                                                            |                                                                                                                                         |                                                                                            | BY A NATIONALLY RECOGNIZED TESTING LABORA                                                                                                                                                                                                                                                                                                                                                                                                                                                                                                                                                                                                     |                                                                                                           |                                                                                                                                          |                                                                                                            |
|                                                                                                                                                                                                                                                                                                                                                            | •                                                                                                                                       | •                                                                                          | D 20-AMPARE RECEPTACLES INSTALLED IN BATHR<br>JLT CIRCUIT- INTERRUPTER PROTECTION FOR PEF                                                                                                                                                                                                                                                                                                                                                                                                                                                                                                                                                     | •                                                                                                         | TOPS AND                                                                                                                                 |                                                                                                            |
| CONDITIONI                                                                                                                                                                                                                                                                                                                                                 | ING, AND REFRIC                                                                                                                         | GERATION                                                                                   | ATED ON THE SAME LEVEL AND WITHIN 7.5M (25FT<br>I EQUIPMENT. THE RECEPTACLE OUTLET SHALL N                                                                                                                                                                                                                                                                                                                                                                                                                                                                                                                                                    |                                                                                                           |                                                                                                                                          |                                                                                                            |
|                                                                                                                                                                                                                                                                                                                                                            | E EQUIPMENT DI                                                                                                                          |                                                                                            | CTING MEANS.<br>SHALL BE WEATHER PROOF.                                                                                                                                                                                                                                                                                                                                                                                                                                                                                                                                                                                                       |                                                                                                           |                                                                                                                                          |                                                                                                            |
|                                                                                                                                                                                                                                                                                                                                                            | ED RECEPTACLE<br>PREPARATION A                                                                                                          |                                                                                            | CI IN THE COMMERCIAL KITCHEN AREA WITH A SIN                                                                                                                                                                                                                                                                                                                                                                                                                                                                                                                                                                                                  | K AND PERM                                                                                                | ANENT FACILITIES                                                                                                                         |                                                                                                            |
|                                                                                                                                                                                                                                                                                                                                                            | -                                                                                                                                       |                                                                                            | UIT AND OPENINGS AT THE REFRIGERATION WALK                                                                                                                                                                                                                                                                                                                                                                                                                                                                                                                                                                                                    | ( IN ENCLOSI                                                                                              | JRES, WHERE THE                                                                                                                          |                                                                                                            |
| -                                                                                                                                                                                                                                                                                                                                                          |                                                                                                                                         |                                                                                            | HAN ONE TEMPERATURE.<br>OR MOTER-DRIVEN PERMANENTLY CONNECTED AF                                                                                                                                                                                                                                                                                                                                                                                                                                                                                                                                                                              |                                                                                                           | ΔΤΕΌ ΔΤ ΜΩΡΕ ΤΗΔΝ                                                                                                                        |                                                                                                            |
|                                                                                                                                                                                                                                                                                                                                                            | DISCONNECTING                                                                                                                           |                                                                                            | MUST BE WITHIN SIGHT OF THE MOTOR CONTROL                                                                                                                                                                                                                                                                                                                                                                                                                                                                                                                                                                                                     |                                                                                                           |                                                                                                                                          |                                                                                                            |
| 7. REVISE<br>REQUIREME                                                                                                                                                                                                                                                                                                                                     |                                                                                                                                         | SAFETY S                                                                                   | YSTEM PER NEW PLAN AND TO MEET NFPA 72 ANI                                                                                                                                                                                                                                                                                                                                                                                                                                                                                                                                                                                                    | O CITY OF PC                                                                                              | RTLAND                                                                                                                                   |                                                                                                            |
|                                                                                                                                                                                                                                                                                                                                                            | SYMBOL                                                                                                                                  | QTY                                                                                        | DESCRIPTION                                                                                                                                                                                                                                                                                                                                                                                                                                                                                                                                                                                                                                   |                                                                                                           |                                                                                                                                          |                                                                                                            |
| A                                                                                                                                                                                                                                                                                                                                                          | 000                                                                                                                                     |                                                                                            |                                                                                                                                                                                                                                                                                                                                                                                                                                                                                                                                                                                                                                               | LAMP                                                                                                      | TOTAL WATTAGE                                                                                                                            | ent                                                                                                        |
| В                                                                                                                                                                                                                                                                                                                                                          | 0                                                                                                                                       | 8                                                                                          | WAC LED318 S-WW HSNIC WT                                                                                                                                                                                                                                                                                                                                                                                                                                                                                                                                                                                                                      | LAMP<br>52.5W LED                                                                                         | TOTAL WATTAGE<br>52.5W X 8 @ 420 W                                                                                                       | vement<br>ter Shac<br>ME<br>ME                                                                             |
| 6                                                                                                                                                                                                                                                                                                                                                          |                                                                                                                                         | 5 F                                                                                        | WAC LED318 S-WW HSNIC WT<br>PENDANT 40W EDISON BULBS<br>THE INDY PORCELAIN SOCKET VERIFY W/ OWNER                                                                                                                                                                                                                                                                                                                                                                                                                                                                                                                                             |                                                                                                           |                                                                                                                                          | nprovement<br>obster Shac<br>RE STREET<br>LAND ME                                                          |
| C                                                                                                                                                                                                                                                                                                                                                          |                                                                                                                                         | 5 F                                                                                        | PENDANT 40W EDISON BULBS                                                                                                                                                                                                                                                                                                                                                                                                                                                                                                                                                                                                                      | 52.5W LED                                                                                                 | 52.5W X 8 @ 420 W                                                                                                                        | : Improve<br>: Lobster<br>=ORE STREE<br>RTLAND ME                                                          |
| D                                                                                                                                                                                                                                                                                                                                                          | θ                                                                                                                                       | 5 F                                                                                        | PENDANT 40W EDISON BULBS<br>THE INDY PORCELAIN SOCKET VERIFY W/ OWNER<br>UNDER THE COUNTER<br>DIODE LED STRIP LIGHT                                                                                                                                                                                                                                                                                                                                                                                                                                                                                                                           | 52.5W LED<br>40W                                                                                          | 52.5W X 8 @ 420 W<br>40W X 9 @ 360W                                                                                                      | <b>Tenant Improve<br/>Id Port Lobster</b><br>425 FORE STREE<br>PORTLAND ME                                 |
|                                                                                                                                                                                                                                                                                                                                                            |                                                                                                                                         | 5 F                                                                                        | PENDANT 40W EDISON BULBS<br>THE INDY PORCELAIN SOCKET VERIFY W/ OWNER<br>UNDER THE COUNTER<br>DIODE LED STRIP LIGHT<br>DI0012 2700K 2.9W PER FOOT<br>RECESSED 3" LED ME : HR-LED309 HOUSING                                                                                                                                                                                                                                                                                                                                                                                                                                                   | 52.5W LED<br>40W<br>22' TOTAL                                                                             | 52.5W X 8 @ 420 W<br>40W X 9 @ 360W<br>2.9W X 31' @ 64W                                                                                  | : Improve<br>: Lobster<br>=ORE STREE<br>RTLAND ME                                                          |
| D                                                                                                                                                                                                                                                                                                                                                          |                                                                                                                                         | 5 F                                                                                        | PENDANT 40W EDISON BULBS<br>THE INDY PORCELAIN SOCKET VERIFY W/ OWNER<br>UNDER THE COUNTER<br>DIODE LED STRIP LIGHT<br>DI0012 2700K 2.9W PER FOOT<br>RECESSED 3" LED ME : HR-LED309 HOUSING<br>HR-LED321 WT/WT<br>2X2 LED RECESSED LENSED TROFFER                                                                                                                                                                                                                                                                                                                                                                                             | 52.5W LED<br>40W<br>22' TOTAL<br>5.5W                                                                     | 52.5W X 8 @ 420 W<br>40W X 9 @ 360W<br>2.9W X 31' @ 64W<br>5.5W X 10 @ 55W                                                               | <b>Tenant Improve<br/>Id Port Lobster</b><br>425 FORE STREE<br>PORTLAND ME                                 |
| D<br>E                                                                                                                                                                                                                                                                                                                                                     |                                                                                                                                         | 5 F                                                                                        | PENDANT 40W EDISON BULBS<br>THE INDY PORCELAIN SOCKET VERIFY W/ OWNER<br>UNDER THE COUNTER<br>DIODE LED STRIP LIGHT<br>DI0012 2700K 2.9W PER FOOT<br>RECESSED 3" LED ME : HR-LED309 HOUSING<br>HR-LED321 WT/WT<br>2X2 LED RECESSED LENSED TROFFER<br>METALUX 2GR-LD1-32-A<br>2X4 LED RECESSED LENSED TROFFER                                                                                                                                                                                                                                                                                                                                  | 52.5₩ LED<br>40₩<br>22' TOTAL<br>5.5₩<br>36₩                                                              | 52.5W X 8 @ 420 W<br>40W X 9 @ 360W<br>2.9W X 31' @ 64W<br>5.5W X 10 @ 55W<br>36W X 3 @ 108W                                             | Tenant Improve<br>Old Port Lobster<br>425 FORE STREE<br>PORTLAND ME                                        |
| D<br>E<br>F                                                                                                                                                                                                                                                                                                                                                |                                                                                                                                         | 5 F<br>7<br>10<br>3<br>2                                                                   | PENDANT 40W EDISON BULBS<br>THE INDY PORCELAIN SOCKET VERIFY W/ OWNER<br>UNDER THE COUNTER<br>DIODE LED STRIP LIGHT<br>DI0012 2700K 2.9W PER FOOT<br>RECESSED 3" LED ME : HR-LED309 HOUSING<br>HR-LED321 WT/WT<br>2X2 LED RECESSED LENSED TROFFER<br>METALUX 2GR-LD1-32-A<br>2X4 LED RECESSED LENSED TROFFER<br>METALUX 2GR OR EQUAL<br>WAC TRACK LIGHTING 26' TRACK W/ LRD820                                                                                                                                                                                                                                                                | 52.5₩ LED<br>40₩<br>22' TOTAL<br>5.5₩<br>36₩                                                              | 52.5W X 8 @ 420 W<br>40W X 9 @ 360W<br>2.9W X 31' @ 64W<br>5.5W X 10 @ 55W<br>36W X 3 @ 108W                                             | PROJECT 12010<br>HECKED                                                                                    |
| D<br>E<br>F<br>G                                                                                                                                                                                                                                                                                                                                           |                                                                                                                                         | 5 F<br>7<br>10<br>3<br>2                                                                   | PENDANT 40W EDISON BULBS<br>THE INDY PORCELAIN SOCKET VERIFY W/ OWNER<br>UNDER THE COUNTER<br>DIODE LED STRIP LIGHT<br>DI0012 2700K 2.9W PER FOOT<br>RECESSED 3" LED ME : HR-LED309 HOUSING<br>HR-LED321 WT/WT<br>2X2 LED RECESSED LENSED TROFFER<br>METALUX 2GR-LD1-32-A<br>2X4 LED RECESSED LENSED TROFFER<br>METALUX 2GR OR EQUAL<br>WAC TRACK LIGHTING 26' TRACK W/ LRD820<br>OR EQUAL: L-LED820S-927-BK                                                                                                                                                                                                                                  | 52.5W LED   40W   22' TOTAL   5.5W   36W   36W   23W                                                      | 52.5W X 8 @ 420 W<br>40W X 9 @ 360W<br>2.9W X 31' @ 64W<br>5.5W X 10 @ 55W<br>36W X 3 @ 108W<br>49W X 2 @ 98W                            | PROJECT 1201<br>PROVELODSTER<br>PORTLAND ME<br>PORTLAND ME<br>PORTLAND ME                                  |
| D<br>E<br>F<br>G                                                                                                                                                                                                                                                                                                                                           |                                                                                                                                         | 5 F<br>7<br>10<br>3<br>2                                                                   | PENDANT 40W EDISON BULBS<br>THE INDY PORCELAIN SOCKET VERIFY W/ OWNER<br>UNDER THE COUNTER<br>DIODE LED STRIP LIGHT<br>DI0012 2700K 2.9W PER FOOT<br>RECESSED 3" LED ME : HR-LED309 HOUSING<br>HR-LED321 WT/WT<br>2X2 LED RECESSED LENSED TROFFER<br>METALUX 2GR-LD1-32-A<br>2X4 LED RECESSED LENSED TROFFER<br>METALUX 2GR OR EQUAL<br>WAC TRACK LIGHTING 26' TRACK W/ LRD820<br>OR EQUAL: L-LED820S-927-BK<br>TRIPLE SPUN HAT PENDANT<br>NOVILITE EXIT LIGHT NXECR (CEIL. MOUNT)<br>ILLUMINATED EXIT LIGHT S                                                                                                                                | 52.5W LED   40W   22' TOTAL   5.5W   36W   36W   23W                                                      | 52.5W X 8 @ 420 W<br>40W X 9 @ 360W<br>2.9W X 31' @ 64W<br>5.5W X 10 @ 55W<br>36W X 3 @ 108W<br>49W X 2 @ 98W                            | PROJECT<br>NUMBER<br>150101<br>DRAWN<br>Author<br>CHECKED<br>Checker<br>DAT<br>E                           |
| D<br>E<br>F<br>G                                                                                                                                                                                                                                                                                                                                           |                                                                                                                                         | 5 F<br>7<br>10<br>3<br>2                                                                   | PENDANT 40W EDISON BULBS<br>THE INDY PORCELAIN SOCKET VERIFY W/ OWNER<br>UNDER THE COUNTER<br>DIODE LED STRIP LIGHT<br>DIO012 2700K 2.9W PER FOOT<br>RECESSED 3" LED ME : HR-LED309 HOUSING<br>HR-LED321 WT/WT<br>2X2 LED RECESSED LENSED TROFFER<br>METALUX 2GR-LD1-32-A<br>2X4 LED RECESSED LENSED TROFFER<br>METALUX 2GR OR EQUAL<br>WAC TRACK LIGHTING 26' TRACK W/ LRD820<br>OR EQUAL: L-LED820S-927-BK<br>TRIPLE SPUN HAT PENDANT<br>NOVILITE EXIT LIGHT NXECR (CEIL. MOUNT)<br>ILLUMINATED EXIT LIGHTS<br>REFER TO SHHET A-1.1 SIGNS<br>EMERGENCY LIGHTS @ DINING AREA                                                                 | 52.5W LED   40W   22' TOTAL   5.5W   36W   36W   23W                                                      | 52.5W X 8 @ 420 W<br>40W X 9 @ 360W<br>2.9W X 31' @ 64W<br>5.5W X 10 @ 55W<br>36W X 3 @ 108W<br>49W X 2 @ 98W                            | PROJECT 150101<br>DRAWN Author<br>CHECKED Checker<br>DAT<br>E<br>SCALE<br>LIGHTING PLAN / ELECTRICAL NOTES |
| D<br>E<br>F<br>G                                                                                                                                                                                                                                                                                                                                           |                                                                                                                                         | 5 F   10 10   3 2   2 1   11 1                                                             | PENDANT 40W EDISON BULBS<br>THE INDY PORCELAIN SOCKET VERIFY W/ OWNER<br>UNDER THE COUNTER<br>DIODE LED STRIP LIGHT<br>DI0012 2700K 2.9W PER FOOT<br>RECESSED 3" LED ME : HR-LED309 HOUSING<br>HR-LED321 WT/WT<br>2X2 LED RECESSED LENSED TROFFER<br>METALUX 2GR-LD1-32-A<br>2X4 LED RECESSED LENSED TROFFER<br>METALUX 2GR OR EQUAL<br>WAC TRACK LIGHTING 26' TRACK W/ LRD820<br>OR EQUAL: L-LED820S-927-BK<br>TRIPLE SPUN HAT PENDANT<br>NOVILITE EXIT LIGHT NXECR (CEIL. MOUNT)<br>ILLUMINATED EXIT LIGHTS<br>REFER TO SHHET A-1.1 SIGNS<br>EMERGENCY LIGHTS @ DINING AREA<br>LIGHTALARM "PHANTOM SERIES"<br>EMERGENCY LIGHTS @ PREP. AREA | 52.5W LED   40W   22' TOTAL   5.5W   36W   36W   23W                                                      | 52.5W X 8 @ 420 W<br>40W X 9 @ 360W<br>2.9W X 31' @ 64W<br>5.5W X 10 @ 55W<br>36W X 3 @ 108W<br>49W X 2 @ 98W                            | PROJECT<br>NUMBER<br>150101<br>DRAWN<br>Author<br>CHECKED<br>Checker<br>DAT<br>E<br>SCALE                  |