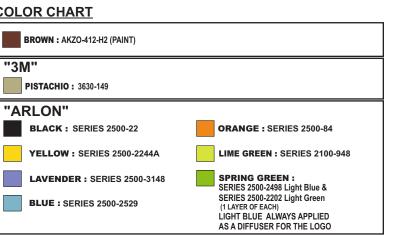

ur le bâtiment du Québec.



Client

|                                                                               | Révision / Revision |             |        |
|-------------------------------------------------------------------------------|---------------------|-------------|--------|
| Adr./Add. : 433 Fore Street, Portland, ME                                     | # Description       | Par/By Date |        |
|                                                                               | 1 PUSH THRU         | CD 2013-    | -07-15 |
| Date : <u>2013/05/08</u> Rep : <u>S.Gabrisch</u> #Des/Draw# : <u>240175m1</u> | 1 SIZE OF SIGN      | CK 2013-    | -11-06 |
| Des. : CD Tech. : Ref. #: Identification Program / 2012                       |                     |             |        |