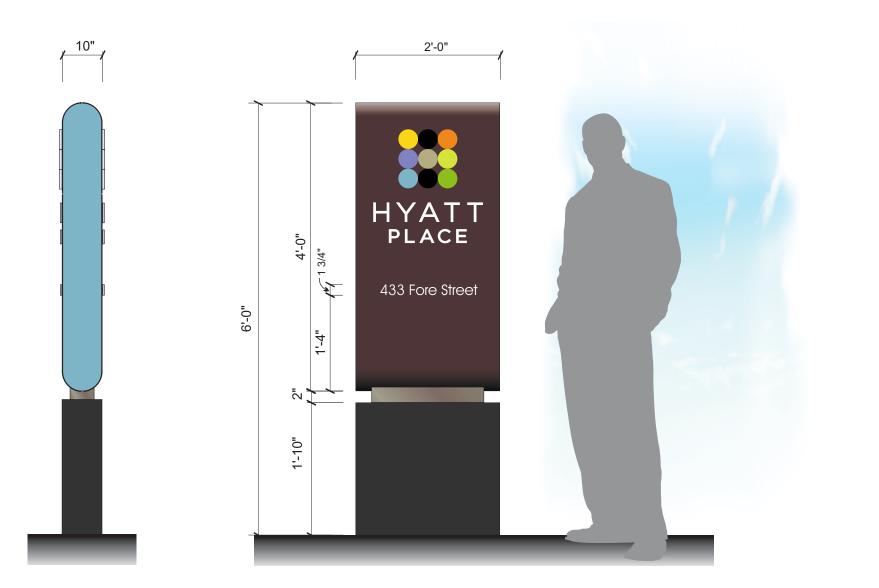

## **GRAPHIC ELEVATION**

SCALE: 3/4"=1'-0"

## (1) D/F ILLUMINATED SIGN

ALUMINIUM FACE AND CABINET PAINTED. 3/4" PUSH-THRU ACRYLIC GRAPHICS . ILLUMINATED FROM THE INTERIOR BY WHITE LED. GRANIT BASE TO MATCH BUILDING.

9310 Parkway, Montréal (Québec) H1J 1N7 Tél./Tel. : **514 352-8030 / 1 888 808-8030** Fax: 514 352-0386

"LOGO" WHITE PIGM. #7308 GRAPHIC VINYL APPLIED FIRST SURFACE (SEE DETAILS) "HYATT PLACE" AND ADRESS, WHITE PIGM. #7308