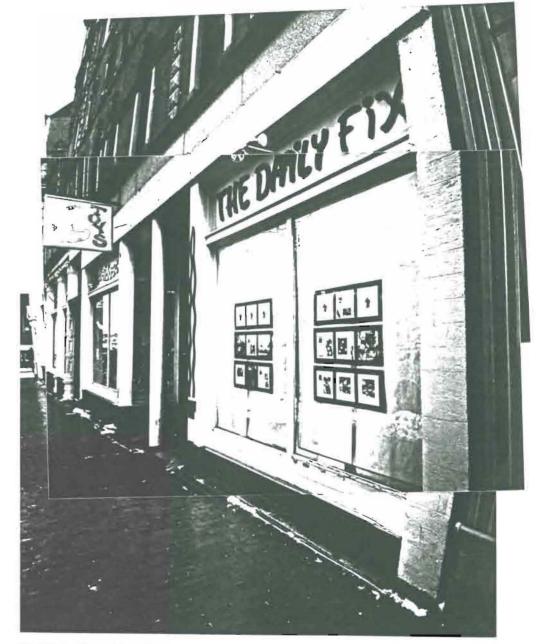

# STONEWALL KITCHEN

# Creators of Specialty Foods

PROJECT ADDRESS:

Stonewall Kitchen Company Store

182 Middle Street Portland, ME (207) 351-2713

Contact: James Roberts

TENANT:

Stonewall Kitchen 469 U.S. Route One York, ME 03909

## STONEWALL KITCHEN

- (1) HAND PAINTED WOOD GIGH 15"H × 16'-0"L CGENAGE AREA = 20") GREEN W GOLD LETTERS
- (2) PROJECTING GGN. HAND-FAINTED WOOD W BLACK METAL BRACKET. 20" × 600"L OVAL (GGNAGE AREA = 12.5")
- BLACK FINISH Y PROTECTIVE
  LENG GUPPLIED BY TENANT
- TRANSOM AREA APOVE EXIST.
  DISPLAY WINDOWS TO PE
  PANELED TO PEFLECT PERIOD
  ARCHITECTURE PAINTED WOOD
- BREPLACE BLANK CORNERS W PANELED DETAIL PAINT.
- GNEW PAINTED WOOD & GLASS TOOK. GUPPLIED BY TENANT. INSTALL BY G.C.