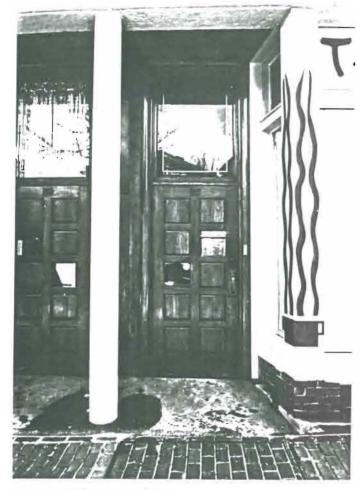

## STONEWALL KITCHEN

- (1) HAND PAINTED WOOD GIGH 15"H × 16'-0"L CGENAGE AREA = 20") GREEN W GOLD LETTERS
- (2) PROJECTING GGN. HAND-FAINTED WOOD W BLACK METAL BRACKET. 20" × 600"L OVAL (GGNAGE AREA = 12.5")
- BLACK FINISH Y PROTECTIVE
  LENG GUPPLIED BY TENANT
- TRANSOM AREA APOVE EXIST.
  DISPLAY WINDOWS TO PE
  PANELED TO PEFLECT PERIOD
  ARCHITECTURE PAINTED WOOD
- BREPLACE BLANK CORNERS W PANELED DETAIL PAINT.
- GNEW PAINTED WOOD & GLASS TOOK. GUPPLIED BY TENANT. INSTALL BY G.C.