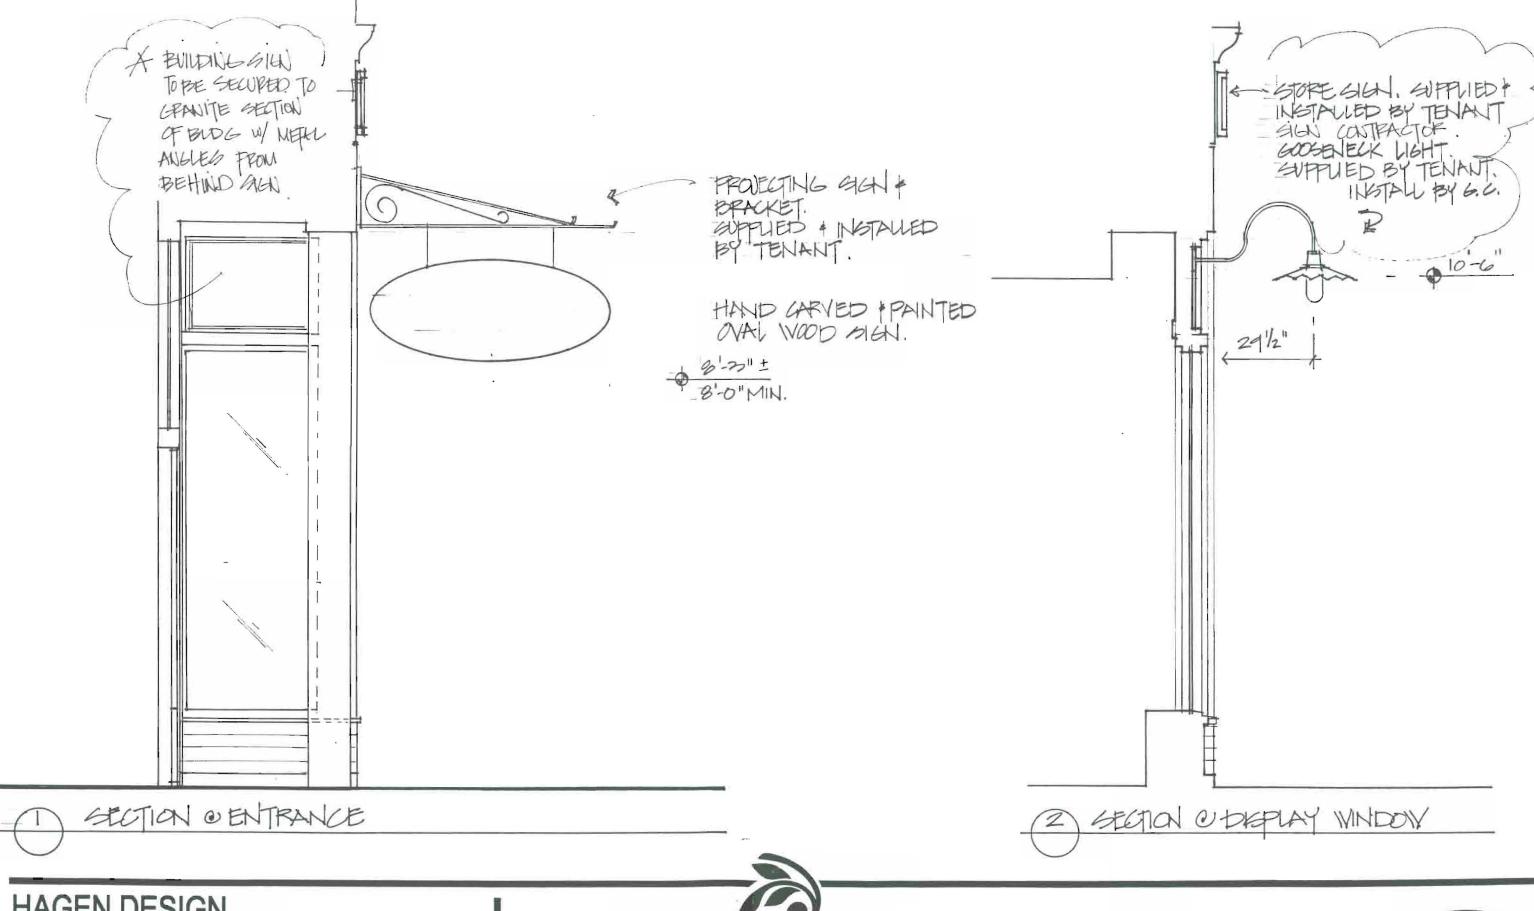

## STONEWALL KITCHEN

- (1) HAND PAINTED WOOD GIGH 15"H × 16'-0"L CGENAGE AREA = 20") GREEN W GOLD LETTERS
- (2) PROJECTING GGN. HAND-FAINTED WOOD W BLACK METAL BRACKET. 20" × 600"L OVAL (GGNAGE AREA = 12.5")
- BLACK FINISH Y PROTECTIVE
  LENG GUPPLIED BY TENANT
- TRANSOM AREA APOVE EXIST.
  DISPLAY WINDOWS TO PE
  PANELED TO PEFLECT PERIOD
  ARCHITECTURE PAINTED WOOD
- BREPLACE BLANK CORNERS W PANELED DETAIL PAINT.
- GNEW PAINTED WOOD & GLASS TOOK. GUPPLIED BY TENANT. INSTALL BY G.C.