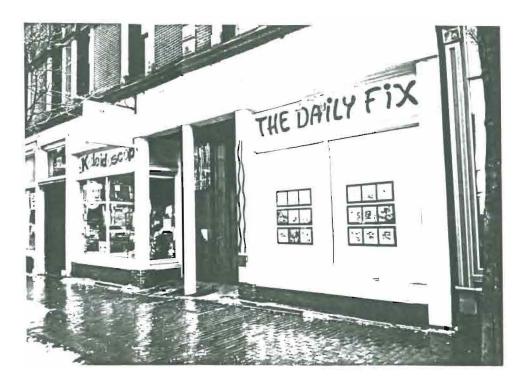

# STONEWALL KITCHEN

COMPANY STORE
182 MIDDLE STREET
PORTLAND, MAINE

TITLE SHEET

## STONEWALL KITCHEN

- (1) HAND PAINTED WOOD GIGH 15"H × 16'-0"L CGENAGE AREA = 20") GREEN W GOLD LETTERS
- (2) PROJECTING GGN. HAND-FAINTED WOOD W BLACK METAL BRACKET. 20" × 600"L OVAL (GGNAGE AREA = 12.5")
- BLACK FINISH Y PROTECTIVE
  LENG GUPPLIED BY TENANT
- TRANSOM AREA APOVE EXIST.
  DISPLAY WINDOWS TO PE
  PANELED TO PEFLECT PERIOD
  ARCHITECTURE PAINTED WOOD
- BREPLACE BLANK CORNERS W PANELED DETAIL PAINT.
- GNEW PAINTED WOOD & GLASS TOOK. GUPPLIED BY TENANT. INSTALL BY G.C.