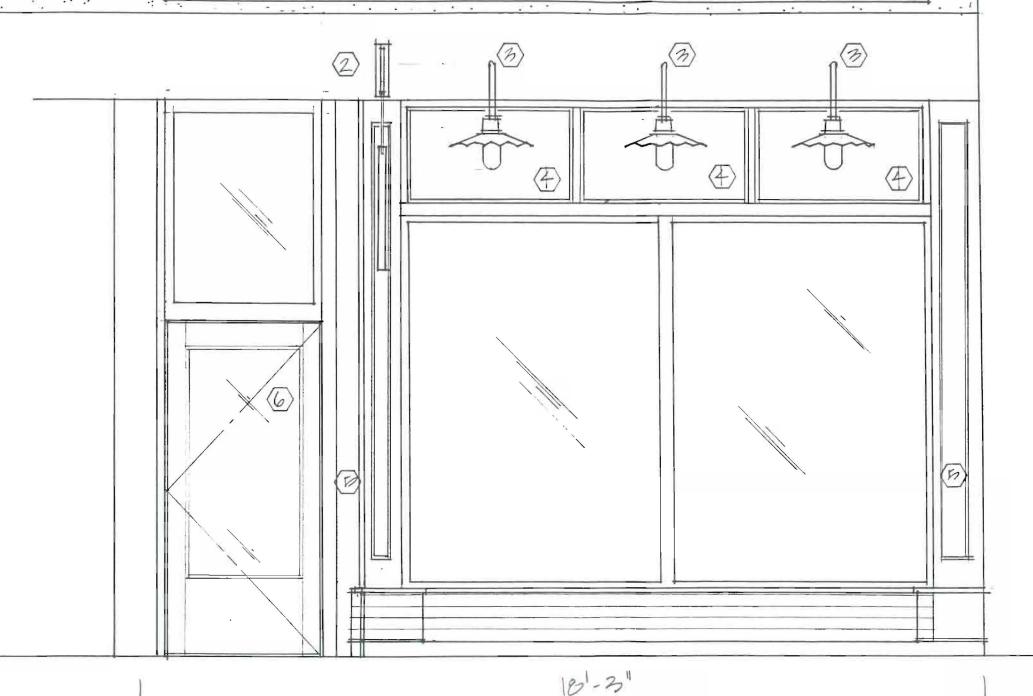

## STONEWALL KITCHEN

- (1) HAND PAINTED WOOD GIGH 15"H × 16'-0"L CGENAGE AREA = 20") GREEN W GOLD LETTERS
- (2) PROJECTING GGN. HAND-FAINTED WOOD W BLACK METAL BRACKET. 20" × 600"L OVAL (GGNAGE AREA = 12.5")
- BLACK FINISH Y PROTECTIVE
  LENG GUPPLIED BY TENANT
- TRANSOM AREA APOVE EXIST.
  DISPLAY WINDOWS TO PE
  PANELED TO PEFLECT PERIOD
  ARCHITECTURE PAINTED WOOD
- BREPLACE BLANK CORNERS W PANELED DETAIL PAINT.
- GNEW PAINTED WOOD & GLASS TOOK. GUPPLIED BY TENANT. INSTALL BY G.C.