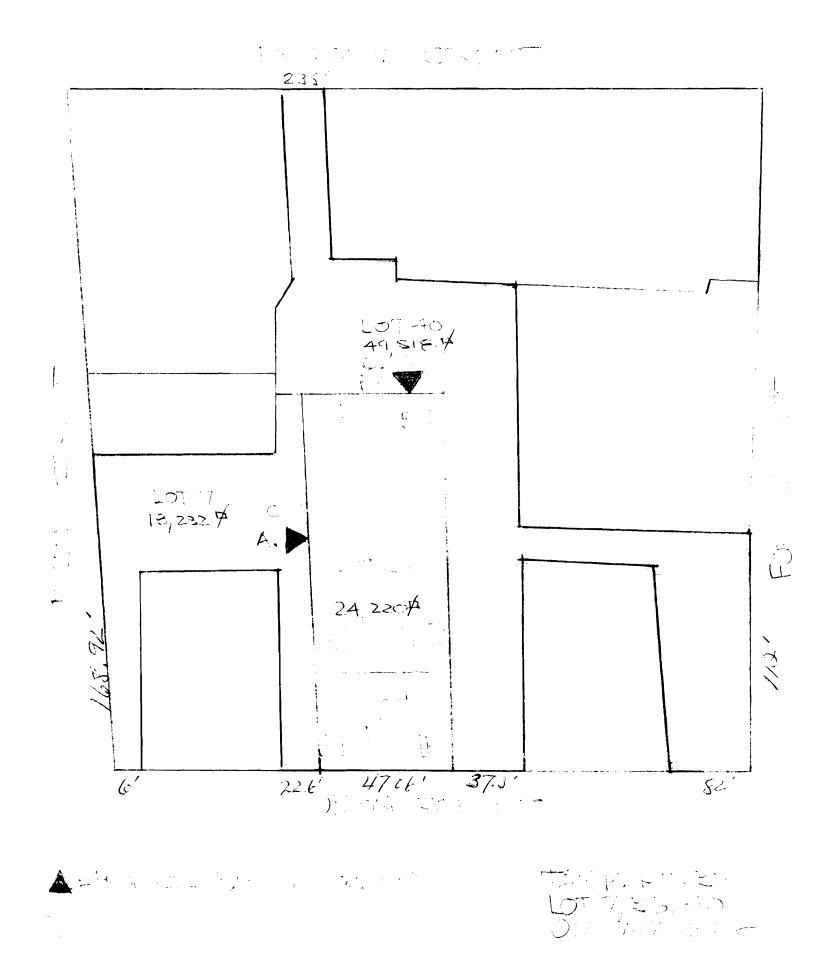

4' X 16"= 5.3 SQ.FT = 47.3 SQ.FT. TOTAL

- D. DRIVE-UP 2 SIGNS 3' X 6' = 18 SQ.FT. 18" X 10'= 15 SQ.FT. = 33 SQ.FT. TOTAL
- E. DIRECTIONAL 3 SIGNS 20" X 24" = 3.3 SQ.FT. 20" X 24" = 3.3 SQ.FT. 2' X 3' = 6 SQ.FT. = 12.6 SQ.FT. TOTAL
- SITE: OWNER: KEY BANK OF MAINE MANG'MT: PLAZA REALTY/TRAMMELL CROW COMPANY LAND: 3 PARCELS WITH TOTAL OF 91,970 SQ.FT. (LAND) BLD'G: 10 STORY STRUCTURE 135,141 SQ.FT. RENTABLE STREET FRONTAGE: 168.92' MIDDLE STREET 195.96' UNION STREET
  - 112.00' FORE STREET 23.50' EXCHANGE STREET TOTAL 500.38'