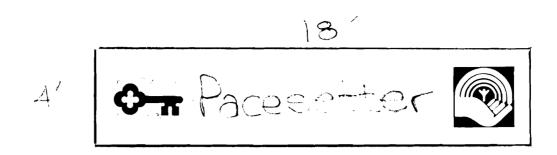

JULY 22, 1998

REQUEST FOR INSTALLATION OF TEMPORARY BANNERS AT ONE CANAL PLAZA FOR THE UNITED WAY CAMPAIGN.

SCOPE: TEMPORARY INSTALLATION OF TWO BANERS, 4' HIGH X 18' LONG, INSTALLTION WILL BE AGAINST EXISTING EXTERIOR WINDOWS SECURED TO THE WINDOW FRAMES.
BANNER A. TO BE INSTALLED TO THE RIGHT OF THE BUILDING ENTRY OVER THE WINDOW TO THE BANK BRANCH.
BANNER B. TO BE INSTALLED TO THE LEFT OF THE REAR ENTRY OVER THE WINDOWS OF BANK SPACE(PREVIOUS THE U.S. POST OFFICE.

A. THE PROPOSED BANNERS ARE 4' X 18' = 72 SQ.FT. X 2 BANNERS = 144 SQ.FT.

EXISTING

- SIGNS: B. ROOFTOP 4 SIGNS, 5'HIGH X 30'LONG = 600 SQ.FT. TOTAL
  - C. BUILDING 3 SIGNS 2' X 10'= 20 SQ.FT.

2' X 11'= 22 SQ.FT