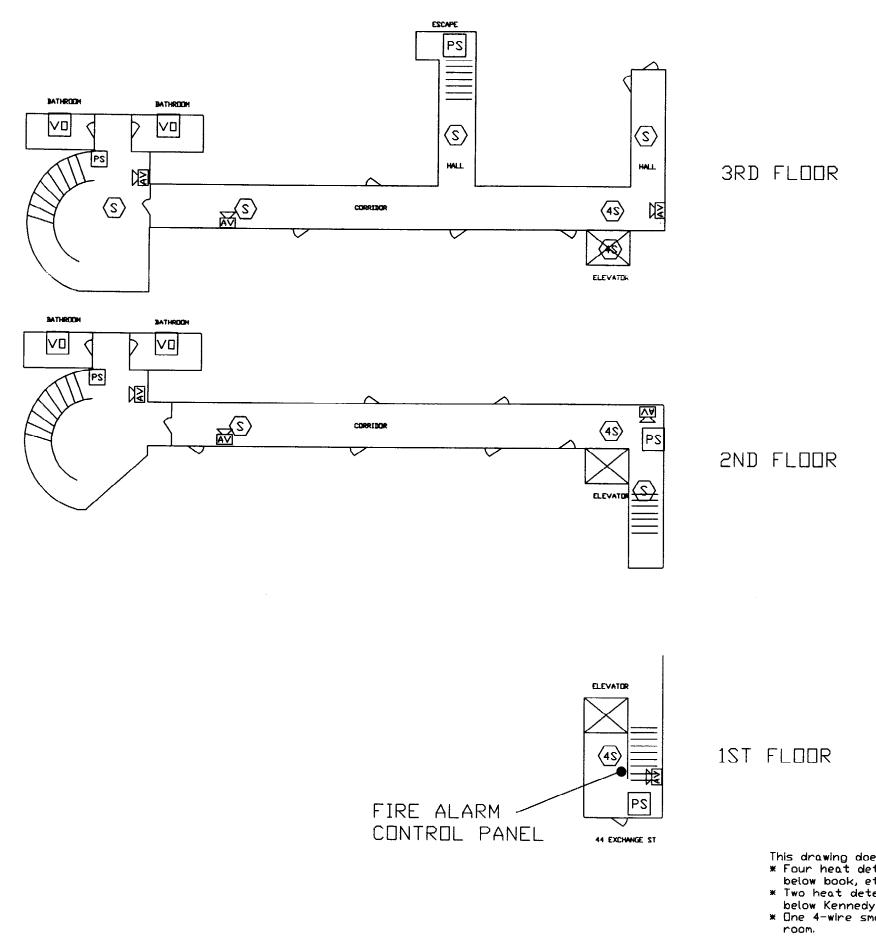

This drawing does not show the following devices: \* Four heat detectors and Audio/Visual in basement below book, etc.

\* Two heat detectors and aaudio/visual in basement

below Kennedy Studios.
\* One 4-wire smoke detector in the elevator machine

| <u></u>                                                                      |                                                                                                                                                                                |                                        |                                     |  |  |  |
|------------------------------------------------------------------------------|--------------------------------------------------------------------------------------------------------------------------------------------------------------------------------|----------------------------------------|-------------------------------------|--|--|--|
|                                                                              |                                                                                                                                                                                | LEGEND                                 |                                     |  |  |  |
| MOUNTING HEIGHT                                                              | PS                                                                                                                                                                             | PULL STATION                           |                                     |  |  |  |
| TO INCICS                                                                    | $\langle s \rangle$                                                                                                                                                            | SMOKE DETECTOR                         |                                     |  |  |  |
|                                                                              | (4S)                                                                                                                                                                           | 4-wire SMOKE                           |                                     |  |  |  |
|                                                                              | R                                                                                                                                                                              | DETECTOR<br>HEAT DETECTOR              | RATE                                |  |  |  |
|                                                                              | (F)                                                                                                                                                                            | OF RISE<br>HEAT DETECTOR<br>FIXED TEMP |                                     |  |  |  |
|                                                                              | 120v R                                                                                                                                                                         |                                        | no                                  |  |  |  |
|                                                                              |                                                                                                                                                                                | DUCT SMOKE                             |                                     |  |  |  |
| 80 INCHES                                                                    |                                                                                                                                                                                |                                        |                                     |  |  |  |
| 9<br>-                                                                       |                                                                                                                                                                                | VISUAL ONLY                            |                                     |  |  |  |
| 80 INCHES                                                                    | Â√]                                                                                                                                                                            | AUDIO / VISUAL                         |                                     |  |  |  |
|                                                                              | DSM                                                                                                                                                                            | DUAL STNC MODUL                        | .E                                  |  |  |  |
|                                                                              | DH                                                                                                                                                                             | DOOR HOLDER<br>120V AC                 |                                     |  |  |  |
|                                                                              | FMM                                                                                                                                                                            | MONITOR MODULE                         |                                     |  |  |  |
|                                                                              | FRM                                                                                                                                                                            | RELAY MODULE                           |                                     |  |  |  |
|                                                                              |                                                                                                                                                                                |                                        |                                     |  |  |  |
|                                                                              | STS                                                                                                                                                                            | SPRINKLER TAMPE                        | R                                   |  |  |  |
|                                                                              | SFS                                                                                                                                                                            | SPRINKLER FLOW                         |                                     |  |  |  |
|                                                                              |                                                                                                                                                                                |                                        |                                     |  |  |  |
| 2.2k END<br>A 1 P<br>B 1 P<br>C 1 P<br>D 1 P<br>F 2c<br>G 2c<br>H 2c<br>I 2c | B 1 PR #12 AWG FPL CABLE<br>C 1 PR #14 AWG FPL CABLE<br>D 1 PR #16 AWG FPL CABLE<br>E 1 PR #18 AWG FPL CABLE<br>F 2c #12 AWG CABLE<br>G 2c #14 AWG CABLE<br>H 2c #16 AWG CABLE |                                        |                                     |  |  |  |
| REVISION 2                                                                   | #18 AVG I                                                                                                                                                                      | DATE:                                  |                                     |  |  |  |
|                                                                              |                                                                                                                                                                                | DATE                                   |                                     |  |  |  |
|                                                                              | YSTEM VI                                                                                                                                                                       | RING RISER                             | 3-18-03                             |  |  |  |
| PROJECT NAME<br><b>44 EXCHA</b><br>PORTLAND, MAINE                           | _                                                                                                                                                                              |                                        | SCALE NTS<br>BY: KNOWLTON<br>CK BY: |  |  |  |
| NOR<br>P.O. BOX 2551, SOUT<br>2257 BROADWAY, SA                              |                                                                                                                                                                                | ND, MAINE 04116                        | SAVED ASI                           |  |  |  |
|                                                                              |                                                                                                                                                                                |                                        | EXCHANGE                            |  |  |  |