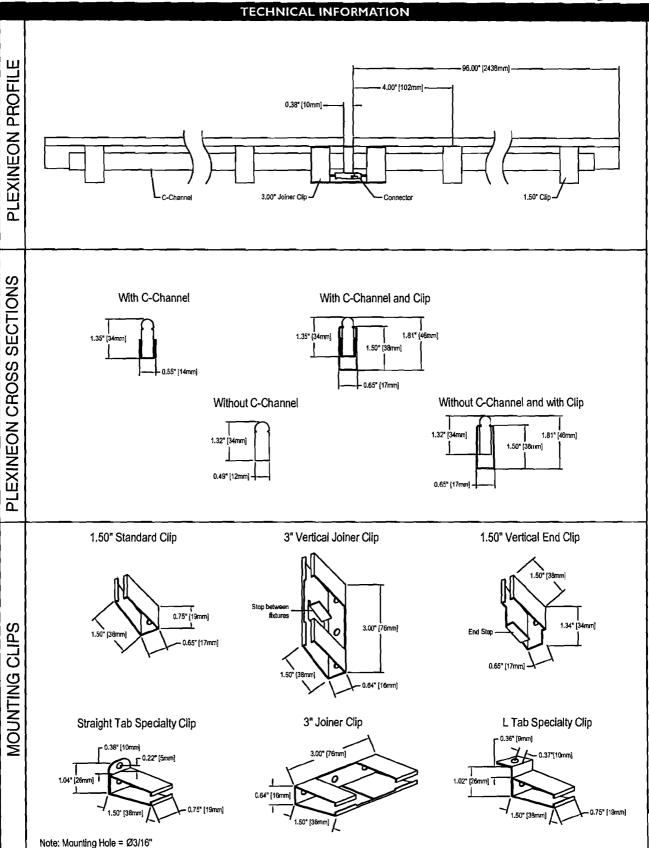

#### Construction

- UV and impact resistant acrylic diffuser
- UV resistant plastic channel in silver
- Stainless steel c-channel for rigidity
- High intensity LEDs as light source
- Patented system and components

#### **A**vailable

- 2', 4', 6', 8' standard lengths
- Custom easy, convex and concave bends
- Custom lengths
- 9" x 9" lit outside corner pieces
- 2' field cuttable pieces
- System includes power supply, clips, and wire