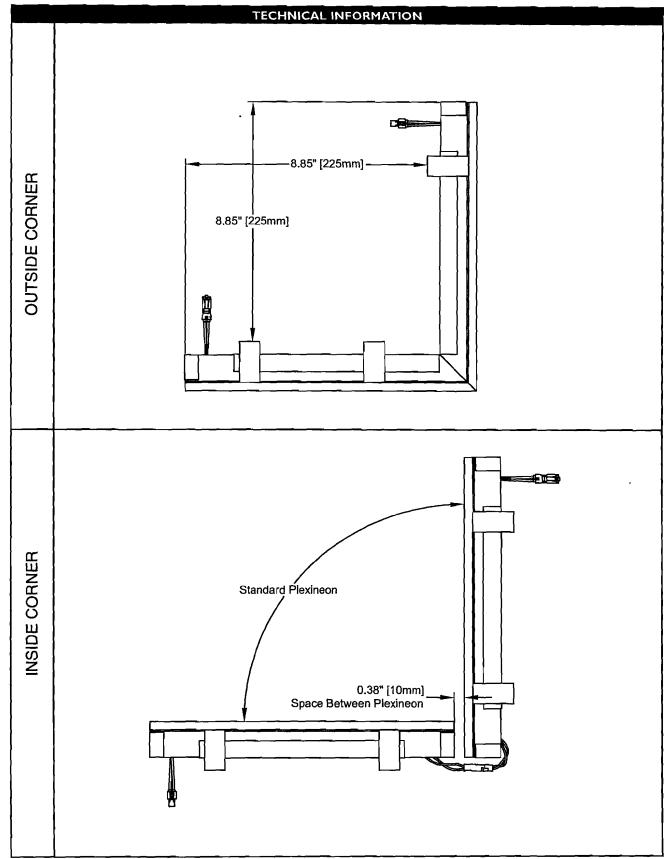

#### **A**vailable

- 2', 4', 6', 8' standard lengths
- Custom easy, convex and concave bends
- Custom lengths
- 9" x 9" lit outside corner pieces
- 2' field cuttable pieces
- System includes power supply, clips, and wire

#### Lengths Available

- 2', 4', 6', 8' (610 mm, 1219 mm, 1830 mm, 2438 mm)
- 2' (610mm) field cuttable pieces
- Illuminated outside corner pieces
- Factory custom lengths available to the nearest 'h'" (13mm) +/-0.25" (6mm)
- Factory convex or concave bends to minimum inside radius of 5" (127mm)
- Factory "easy bends" to 3/16" (5mm) radius
- Gentle field bends to a 48" (1219mm) radius