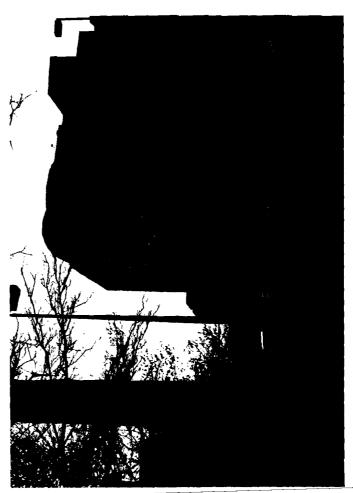

The Savings Bank of Maine is proposing blue LED lighting to an existing brick channel located at each end the Middle Street façade (refer to photo). A wall pack fixture by "Kim Lighting" is also proposed over the new entrance door on Middle Street facade.

- 1. Building Elevations Sheet A400
- 2. Kim "Wall Director LED" specifications
- 3. iLight Technologies LED lighting specifications
- 4. Building night rendering
- 5. Existing condition photo of the brick channel