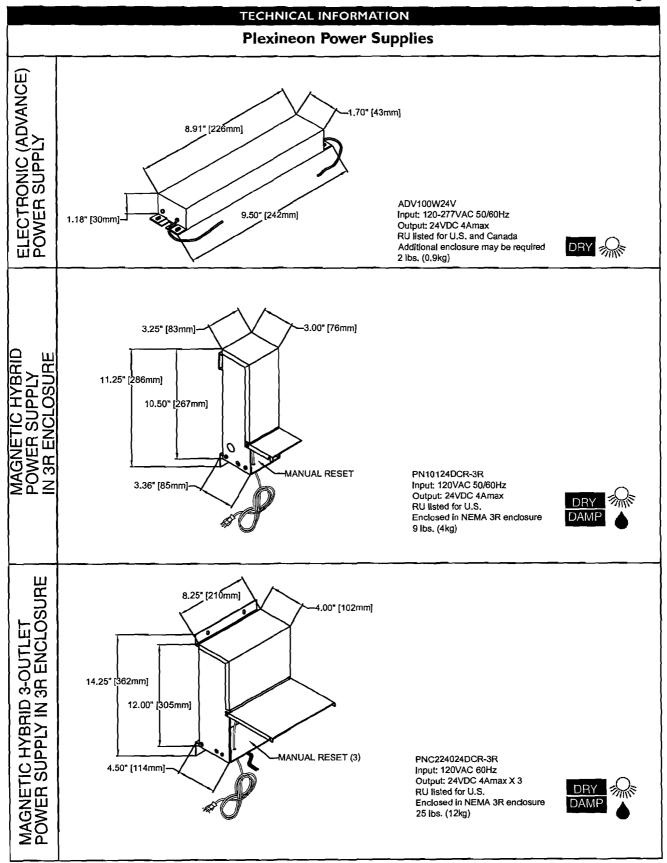

#### **Power Supply**

- Class 2 24 VDC, 100 Watts must be supplied by iLight
- Primary voltage: 120 or 120-277 depending on model
- Secondary voltage: 24VDC 4.1 A Max
- Maximum illumination length of a single LED power supply: 32 feet (9.75m)

#### Power Supply Tips

- 20% overage for breaker for primary current draw
- Do not plug multiple power supplies into one run of Plexineon
- All iLight power supplies should be on an independent circuit
- · Recommend surge protection upstream from power supply
- Verify correct voltage prior to wiring to non-switching power supplies