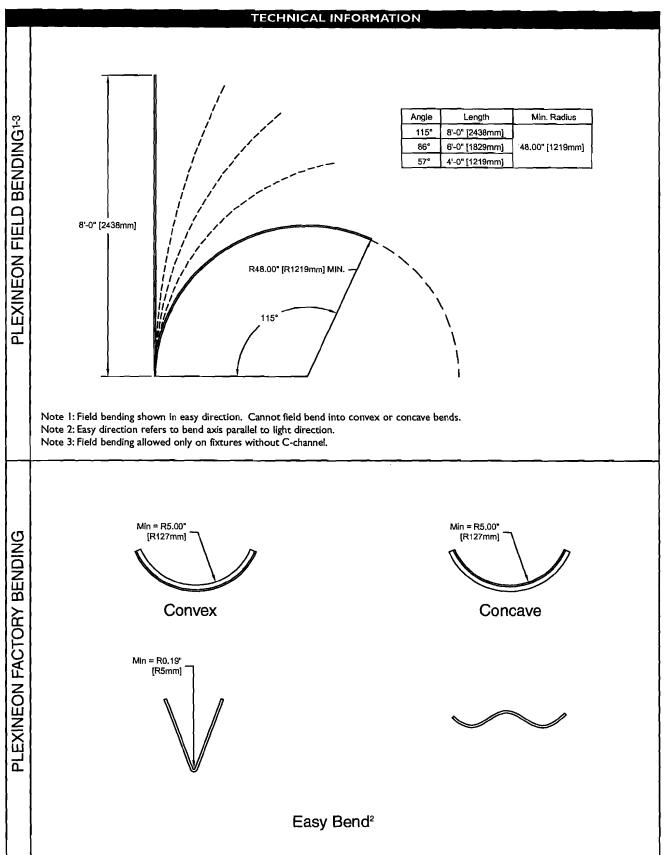

#### Lengths Available

- 2', 4', 6', 8' (610 mm, 1219 mm, 1830 mm, 2438 mm)
- 2' (610mm) field cuttable pieces
- Illuminated outside corner pieces
- Factory custom lengths available to the nearest 'h'" (13mm) +/-0.25" (6mm)
- Factory convex or concave bends to minimum inside radius of 5" (127mm)
- Factory "easy bends" to 3/16" (5mm) radius
- Gentle field bends to a 48" (1219mm) radius

#### Low Voltage Cable

Maximum distance of low voltage cable in any given run:

- 14 AWG: 40 feet (12.19m)
- 12 AWG: 60 feet (18.29m)
- 10 AWG: 100 feet (30.48m)

- 1. Drawing required for production
- 2. Field bending allowed only on fixtures without C-channel