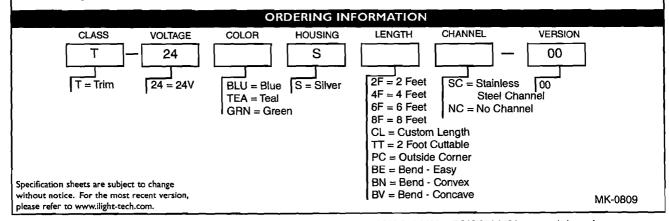

#### Lengths Available

- 2', 4', 6', 8' (610 mm, 1219 mm, 1830 mm, 2438 mm)
- 2' (610mm) field cuttable pieces
- Illuminated outside corner pieces
- Factory custom lengths available to the nearest 'h'" (13mm) +/-0.25" (6mm)
- Factory convex or concave bends to minimum inside radius of 5" (127mm)
- Factory "easy bends" to 3/16" (5mm) radius
- Gentle field bends to a 48" (1219mm) radius

#### **Power Supply**

- Class 2 24 VDC, 100 Watts must be supplied by iLight
- Primary voltage: 120 or 120-277 depending on model
- Secondary voltage: 24VDC 4.1 A Max
- Maximum illumination length of a single LED power supply: 32 feet (9.75m)