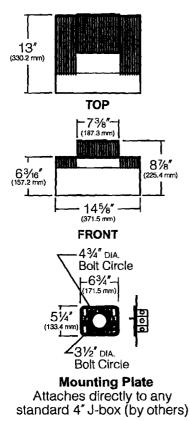

or LED comes in two sizes and is compatible with many dimming systems.

This is LED wall mounted lighting perfection. This is Kim Lighting.

revision 7-12-10 • kim\_wd14led\_spec.pdf

| Type:<br>Job:<br>Catalog | number:                      |        |                           |  | Approvals:            |
|--------------------------|------------------------------|--------|---------------------------|--|-----------------------|
| WD14                     | , 277V                       | рв     | 1                         |  |                       |
| Fixture                  | Electrical Module See page 2 | Finish | Options<br> See pages 3-4 |  | Date:<br>Page: 1 of 4 |

### **Specifications**

#### WD14-LED

60 Light Emitting Diodes Total Max System Watts = 73W Maximum Weight = 26 lbs.







**Reflector Housing:** One-piece die-cast, low copper (<0.6% Cu) aluminum alloy with integral cooling fins. Rotates against ballast housing to provide 10° of adjustment with degree markers cast into the housing. At 0° adjustment, lens is totally concealed from view above horizontal with fixture aimed downward.

**Ballast Housing:** One-piece die-cast, low copper (<0.6% Cu) aluminum alloy with integral cooling fins. Fastens to mounting plate with keyhole slots freeing both hands for securing and wiring. One stainless steel socket-head screw on each side of housing frees the reflector housing to rotate for aiming. Tightening the screws locks the two housings together with sealing provided by a silicone gasket. For visual aiming, adjustment may be accomplished with the fixture on.

**Le