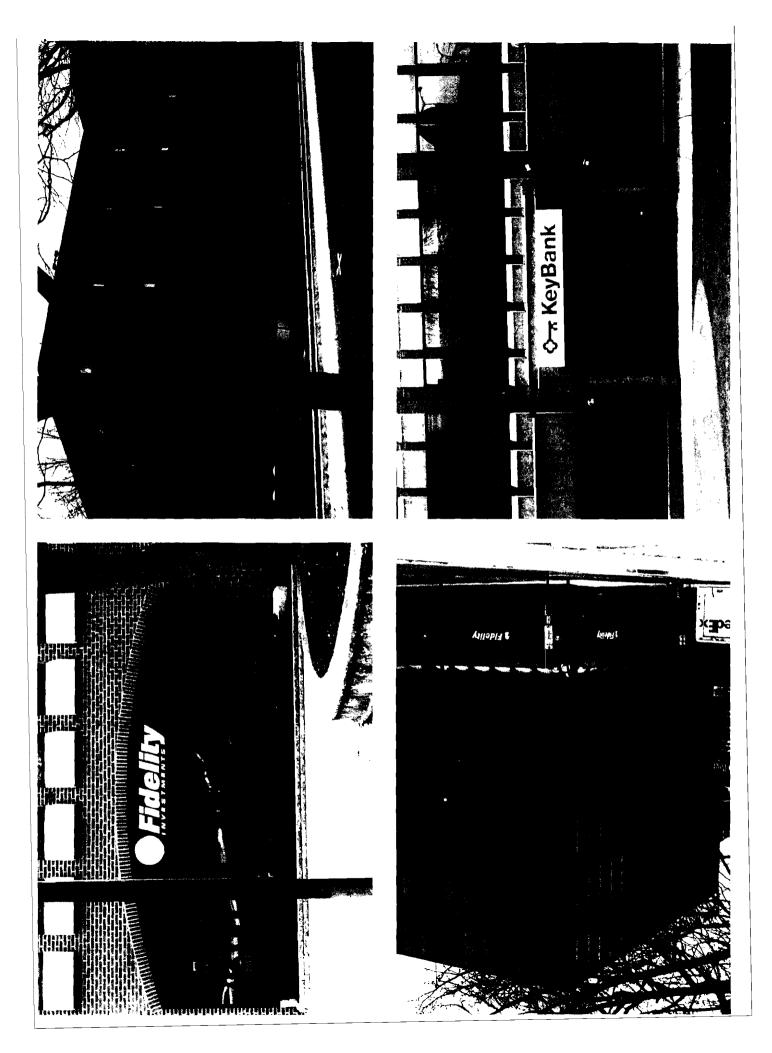

The Savings Bank of Maine is proposing blue LED lighting to an existing brick channel located at each end the Middle Street façade (refer to photo). A wall pack fixture by "Kim Lighting" is also proposed over the new entrance door on Middle Street facade.

Other improvements that are not part of this application include interior blue LED lighting located on the first floor of Two Canal Plaza as shown in the attached rendering and signage.

Please find the attached documents for your review:

- 1. Building Elevations Sheet A400
- 2. Kim "Wall Director LED" specifications
- 3. iLight Technologies LED lighting specifications
- 4. Building night rendering
- 5. Existing condition photo of the brick channel