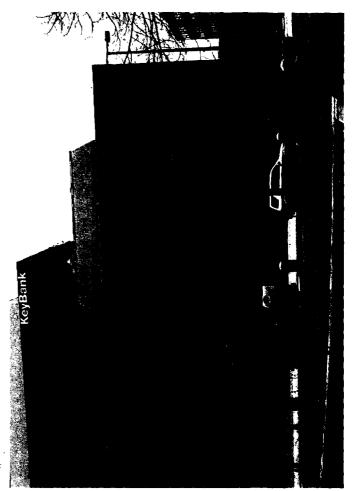

The Savings Bank of Maine is proposing blue LED lighting to an existing brick channel located at each end the Middle Street façade (refer to photo). A wall pack fixture by "Kim Lighting" is also proposed over the new entrance door on Middle Street facade.

- 1. Building Elevations Sheet A400
- 2. Kim "Wall Director LED" specifications
- 3. iLight Technologies LED lighting specifications
- 4. Building night rendering
- 5. Existing condition photo of the brick channel