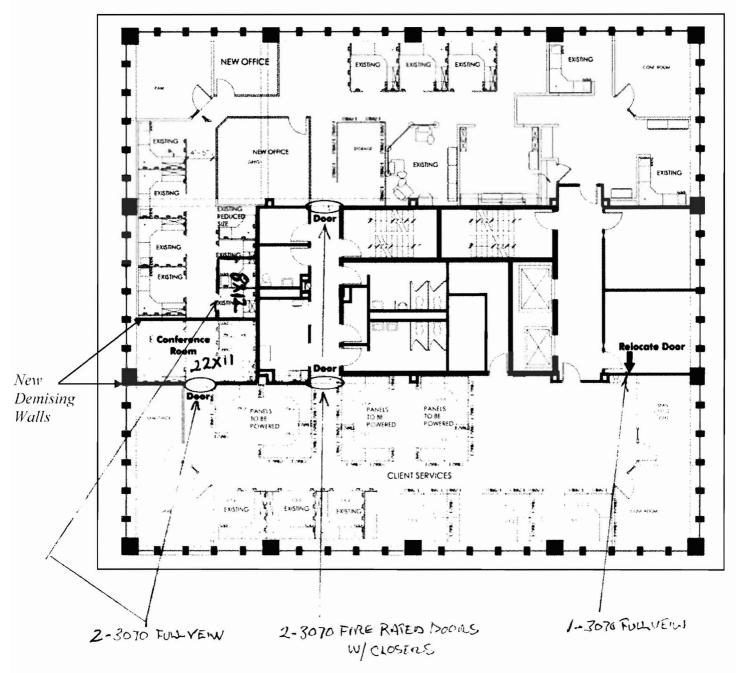

## BU

Permit Number: 081452

| This is to certify thatGre_Congress_Canal_Llo                                                                         | c /James Rodway                                                                                                                       |                                                                                                                          |
|-----------------------------------------------------------------------------------------------------------------------|---------------------------------------------------------------------------------------------------------------------------------------|--------------------------------------------------------------------------------------------------------------------------|
| has permission toAdd 22' demising wall,                                                                               | intall 2 rated des and 3 l view g                                                                                                     | doors                                                                                                                    |
| AT _2 Canal Plaza                                                                                                     | CI                                                                                                                                    | 032 1033001                                                                                                              |
| provided that the person or person of the provisions of the Statutes the construction, maintenance arthis department. | of Mage and of the                                                                                                                    | ing this permit shall comply with all<br>es of the City of Portland regulating<br>res, and of the application on file in |
| Apply to Public Works for street line and grade if nature of work requires such information.                          | Not ation o ispectic must be give and writt permissic procured before this but and or presente in a sed-in. 2 HOL NOTICE IS REQUIRED. | A certificate of occupancy must be procured by owner before this building or part thereof is occupied.                   |
| OTHER REQUIRED APPROVALS                                                                                              |                                                                                                                                       |                                                                                                                          |
| Health Dept                                                                                                           |                                                                                                                                       |                                                                                                                          |
| Appeal Board                                                                                                          |                                                                                                                                       | 1/2/2 /02 /04 / 1/1/                                                                                                     |
| Other Chepartment Name                                                                                                | + + + + + + + + + + + + + + + + + + +                                                                                                 | Director - Building & Inspection Services                                                                                |

| City of Portland, Mai                                                                                                                                                   | <del>-</del>                 |                                                                                                         |                     |                                    | Issue Date:  | CBL:                     |                              |  |
|-------------------------------------------------------------------------------------------------------------------------------------------------------------------------|------------------------------|---------------------------------------------------------------------------------------------------------|---------------------|------------------------------------|--------------|--------------------------|------------------------------|--|
| 389 Congress Street, 041                                                                                                                                                | ` ′                          | 3, Fax:                                                                                                 | (207) 874-8716      | 08-1452                            | 111/24/0     | <b>8</b> 032 I03         | 3001                         |  |
| Location of Construction:  2 Canal Plaza — Owner Name:  Gre Congress Canal Llc                                                                                          |                              | Owner Address:                                                                                          | Phone:              |                                    |              |                          |                              |  |
|                                                                                                                                                                         |                              |                                                                                                         | .lc                 | One Canal Plaza                    |              | 207-871-1                | 290                          |  |
| Business Name: Contractor Name                                                                                                                                          |                              |                                                                                                         |                     | Contractor Address:                |              | Phone                    |                              |  |
| James A Rody                                                                                                                                                            |                              | way Inc                                                                                                 |                     | 21 Mill Road Fal                   | mouth        | 20787882                 | 2078788226                   |  |
| Lessee/Buyer's Name                                                                                                                                                     | Phone:                       |                                                                                                         |                     | Permit Type:                       |              | Zone:                    |                              |  |
|                                                                                                                                                                         |                              |                                                                                                         | ]                   | Alterations - Co                   |              |                          |                              |  |
| Past Use: Proposed Use:                                                                                                                                                 |                              | roposed Use: Commercial / Add 22' demising vall, intall 2 fire rated doors and 3 full view glass doors. |                     | Permit Fee:                        | Cost of Work |                          | CEO District:                |  |
| wall, intall 2                                                                                                                                                          |                              |                                                                                                         |                     | \$200.00                           | 0.00 1       |                          |                              |  |
|                                                                                                                                                                         |                              |                                                                                                         |                     | FIRE DEPT:                         | Approved     | INSPECTION: Use Group: A | Type: 2B                     |  |
|                                                                                                                                                                         |                              |                                                                                                         |                     | Defiled                            |              | ose croup.               | rype.                        |  |
|                                                                                                                                                                         |                              |                                                                                                         |                     | See .                              |              | 150-2                    | JBC-2003                     |  |
| Proposed Project Description:                                                                                                                                           |                              |                                                                                                         |                     | Candit                             | مدمرح        |                          | . /                          |  |
| Add 22' demising wall, into                                                                                                                                             | all 2 fire rated doors and 3 | full vie                                                                                                | w glass doors       | Signature:                         | Signature:   | e: PL 11/24/9            |                              |  |
|                                                                                                                                                                         |                              |                                                                                                         | _                   | PEDESTRIAN ACT                     | IVITIES DIST | RICT (P.A.D.)            | <del>-4</del> 4              |  |
|                                                                                                                                                                         |                              |                                                                                                         |                     | Action: Appro                      | ved  App     | roved w/Conditions       | Denied                       |  |
|                                                                                                                                                                         |                              |                                                                                                         |                     |                                    |              |                          |                              |  |
|                                                                                                                                                                         |                              |                                                                                                         |                     | Signature:                         |              | Date:                    |                              |  |
| Permit Taken By:                                                                                                                                                        | Date Applied For:            |                                                                                                         | ٠                   | Zoning                             | g Approva    | 1                        |                              |  |
| gg                                                                                                                                                                      | 11/12/2008                   | S                                                                                                       | .:                  | 7:                                 | AnI          | Historia Duos            |                              |  |
|                                                                                                                                                                         | n does not preclude the      | Spe                                                                                                     | cial Zone or Reviev | vs                                 | ng Appeal    | Historie Prese           |                              |  |
| Applicant(s) from meeting applicable State and Federal Rules.                                                                                                           |                              |                                                                                                         | oreland             | ☐ Varianc                          | e            | Not in District or Lan   |                              |  |
| 2. Building permits do not include plumbing, septic or electrical work.                                                                                                 |                              | □ w                                                                                                     | etland              | ☐ Miscella                         | aneous       | Does Not Require Rev     |                              |  |
| 3. Building permits are void if work is not started within six (6) months of the date of issuance. False information may invalidate a building permit and stop all work |                              | ☐ Flood Zone ☐ Subdivision                                                                              |                     | ☐ Conditional Use ☐ Interpretation |              | Requires Rev             | ☐ Requires Review ☐ Approved |  |
|                                                                                                                                                                         |                              |                                                                                                         |                     |                                    |              |                          |                              |  |
|                                                                                                                                                                         |                              |                                                                                                         |                     |                                    |              | Approved                 |                              |  |
| permit and stop an wo                                                                                                                                                   | IK                           |                                                                                                         |                     |                                    |              |                          |                              |  |
|                                                                                                                                                                         |                              | L Si                                                                                                    | te Plan             | Approve                            | ed           | Approved w/0             | Conditions                   |  |
|                                                                                                                                                                         |                              | <br>  Maj [                                                                                             | ☐ Minor ☐ MM [      | Denied                             |              | Denied C                 |                              |  |
| FERMINI                                                                                                                                                                 | CCHED                        |                                                                                                         |                     | الماركة                            |              |                          | ${ ightharpoonup}$           |  |
|                                                                                                                                                                         | JOULU                        | Date                                                                                                    | m 12 com            | Date:                              |              | Date:                    |                              |  |
|                                                                                                                                                                         |                              |                                                                                                         | 2 11/11/            | 0 90                               |              |                          |                              |  |
| MOV 2 4                                                                                                                                                                 | · (Co)                       |                                                                                                         | / (dia)             |                                    |              |                          |                              |  |
|                                                                                                                                                                         |                              |                                                                                                         |                     |                                    |              |                          |                              |  |
| CITY OF PO                                                                                                                                                              | TOTIAND                      |                                                                                                         |                     |                                    |              |                          |                              |  |
| Carrorio                                                                                                                                                                | N. A. Mariant Clar           |                                                                                                         |                     |                                    |              |                          |                              |  |
|                                                                                                                                                                         |                              |                                                                                                         | ERTIFICATIO         |                                    |              |                          |                              |  |
| I hereby certify that I am the                                                                                                                                          |                              |                                                                                                         |                     |                                    |              |                          |                              |  |
| I have been authorized by the jurisdiction. In addition, if                                                                                                             |                              |                                                                                                         |                     |                                    |              |                          |                              |  |
| shall have the authority to e                                                                                                                                           |                              |                                                                                                         |                     |                                    |              |                          |                              |  |
| such permit.                                                                                                                                                            | - ·                          | r                                                                                                       | <b>-</b>            |                                    | F            | <del> (-) -  P</del> I   | <b>-</b>                     |  |
|                                                                                                                                                                         |                              |                                                                                                         |                     |                                    |              |                          |                              |  |
| SIGNATURE OF ADDITIONAL                                                                                                                                                 |                              |                                                                                                         | ADDDESS             |                                    | DATE         | DITO                     | ME                           |  |
| SIGNATURE OF APPLICANT                                                                                                                                                  |                              |                                                                                                         | ADDRESS             |                                    | DATE         | PHO                      | .NC                          |  |
|                                                                                                                                                                         |                              |                                                                                                         |                     |                                    |              |                          |                              |  |

DATE

PHONE

RESPONSIBLE PERSON IN CHARGE OF WORK, TITLE

| City of Portland, Maine - Bui                                           | lding or Use Permi          | t                      |                       | Permit No:                | Date Applied For:                       | CBL:                    |
|-------------------------------------------------------------------------|-----------------------------|------------------------|-----------------------|---------------------------|-----------------------------------------|-------------------------|
| 389 Congress Street, 04101 Tel:                                         | •                           |                        | 4-8716                | 08-1452                   | 11/12/2008                              | 032 1033001             |
| Location of Construction:                                               | Owner Name:                 | Owner Name: O          |                       | Owner Address:            | <u> </u>                                | Phone:                  |
| 2 Canal Plaza                                                           | Gre Congress Canal L        | Gre Congress Canal Llc |                       | One Canal Plaza 5th Floor |                                         | 207-871-1290            |
| Business Name:                                                          | Contractor Name:            | Contractor Name:       |                       | Contractor Address:       |                                         | Phone                   |
|                                                                         | James A Rodway Inc          |                        | 21 Mill Road Falmouth |                           | (207) 878-8226                          |                         |
| Lessee/Buyer's Name                                                     | Phone:                      |                        |                       | Permit Type:              |                                         |                         |
|                                                                         |                             |                        |                       | Alterations - Com         | mercial                                 |                         |
| Proposed Use:                                                           |                             |                        | Propose               | d Project Description:    |                                         |                         |
| Commercial / Add 22' demising wall                                      | , intall 2 fire rated doors | and 3                  | Add 2                 | 2' demising wall, in      | tall 2 fire rated door                  | s and 3 full view glass |
| full view glass doors. On 2nd floor                                     |                             |                        | doors                 | on 2nd floor              |                                         |                         |
|                                                                         |                             |                        |                       |                           |                                         |                         |
|                                                                         |                             |                        |                       |                           |                                         |                         |
|                                                                         |                             |                        |                       |                           |                                         |                         |
| Dept: Zoning Status:                                                    | Approved with Condition     | ns Re                  | viewer:               | Marge Schmucka            | al Approval D                           | Pate: 11/14/2008        |
| Note:                                                                   |                             |                        |                       | 6                         |                                         | Ok to Issue:            |
| 1) Separate permits shall be require                                    | d for any new signage.      |                        |                       |                           |                                         |                         |
| 2) This permit is being approved or work.                               | the basis of plans subm     | itted. An              | y devia               | tions shall require a     | separate approval b                     | efore starting that     |
| Dept: Building Status:                                                  | Approved with Condition     | ns Re                  | viewer:               | Chris Hanson              | Approval D                              | Pate: 11/24/2008        |
| Note:                                                                   |                             |                        |                       |                           | • • • • • • • • • • • • • • • • • • • • | Ok to Issue:            |
| All penetratios through rated assor UL 1479, per IBC 2003 Section       |                             | d by an a              | pproved               | d firestop system in:     | stalled in accordance                   | e with ASTM 814         |
| Separate permits are required for<br>approval as a part of this process | -                           | g, HVAC                | or exha               | ust systems. Separa       | ate plans may need to                   | be submitted for        |
| Dept: Fire Status:                                                      | Approved with Condition     | ns Re                  | viewer:               | Capt Greg Cass            | Approval D                              | Pate: 11/20/2008        |
| Note:                                                                   |                             |                        |                       |                           |                                         | Ok to Issue:            |
| 1) Emergancy lights and exit signs a                                    | are required                |                        |                       |                           |                                         |                         |

Revised 09-26-08

NEW WIT

ALL WALLS CONSTRUCTED OF 35% STEEL STUDS W/ 5/8 T/PEX FINE RATED SHEETROCK

Confidential Page 4 of 4 10/01/2008