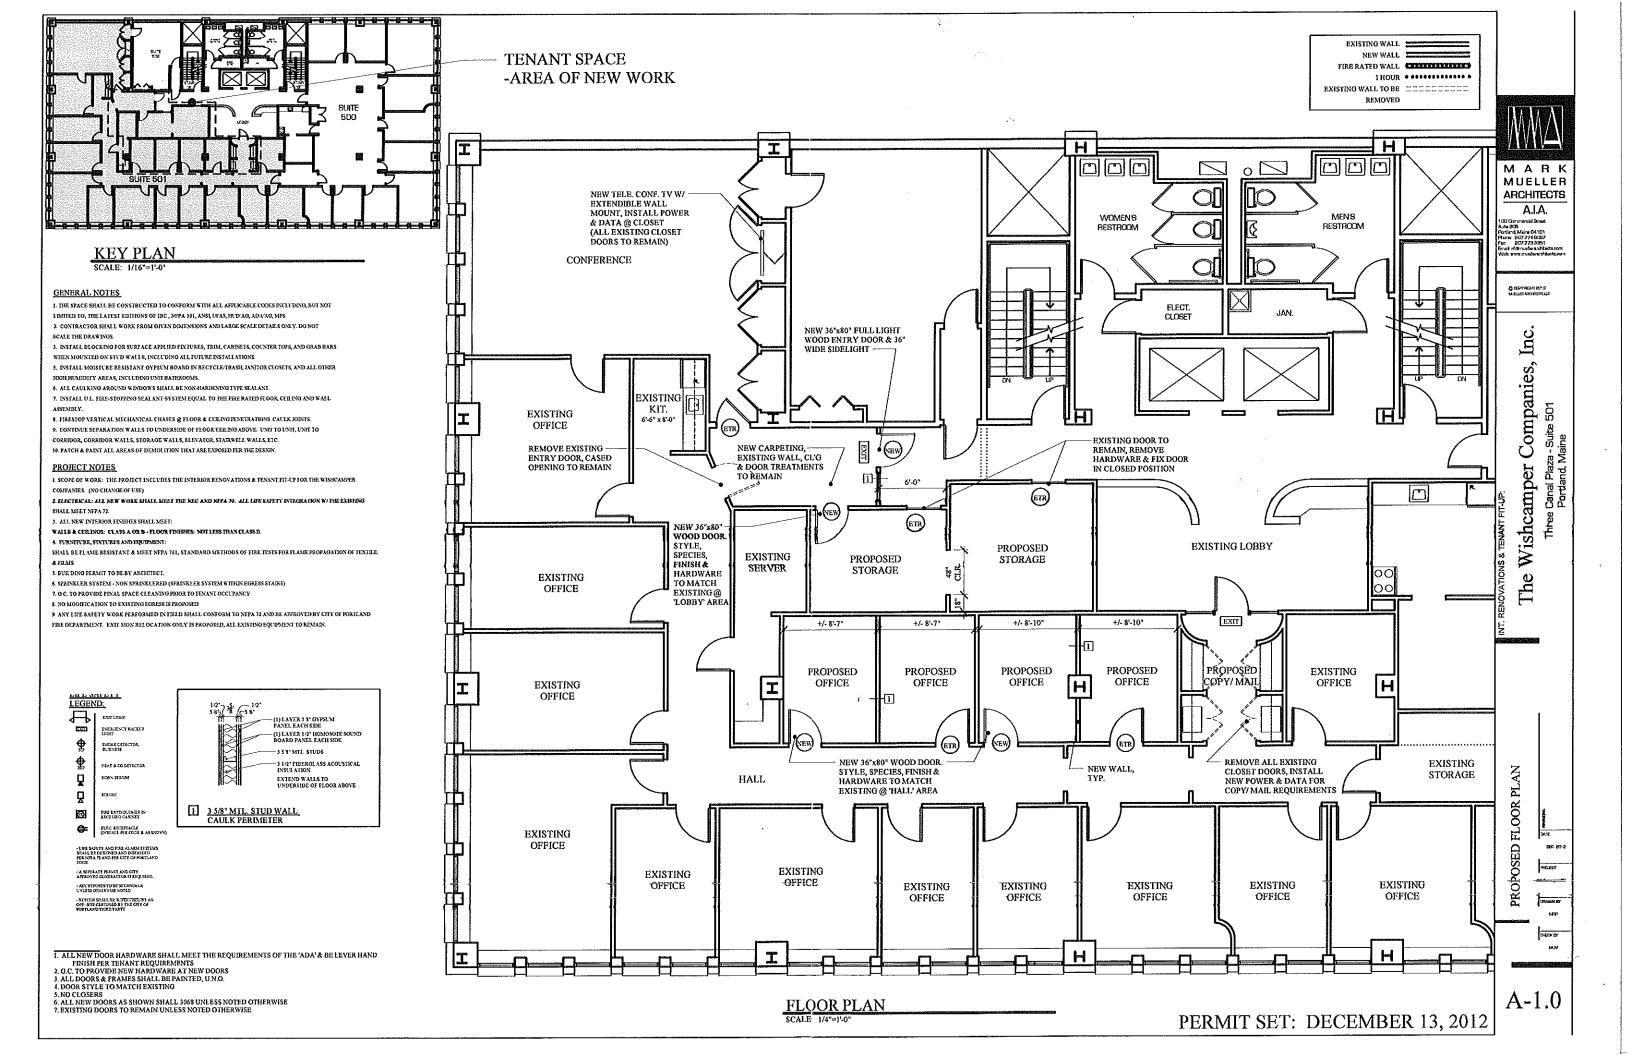

| Location/Address of Construction: 3 CANAL PLAZA PLAZA - 5TH FLOOR - SUITE 501                                                                                                                                                                                     |                                                                                                                                                              |             |                                                                      |  |  |
|-------------------------------------------------------------------------------------------------------------------------------------------------------------------------------------------------------------------------------------------------------------------|--------------------------------------------------------------------------------------------------------------------------------------------------------------|-------------|----------------------------------------------------------------------|--|--|
| Total Square Footage of Proposed StructureSquare Footage of Lot10,502 SF FLOOR (4,200 SQ. FT. TENANT SPACE)N/A                                                                                                                                                    |                                                                                                                                                              |             |                                                                      |  |  |
| Tax Assessor's Chart, Block & Lot<br>Chart# Block# Lot#<br>032 I023 001                                                                                                                                                                                           | Owner:<br>COW PLAZA<br>100 COMMER<br>PORTLAND, N                                                                                                             | CIAL STREET | Telephone:<br>207.775.2252                                           |  |  |
| Lessee/Buyer's Name (If Applicable)<br>THE WISHCAMPER COMPANIES, INC.<br>3 CANAL PLAZA - SUITE 501<br>PORTLAND, MAINE 04101                                                                                                                                       | Applicant name, address & telephone:<br>MARK MUELLER ARCHITECTS<br>100 COMMERCIAL ST SUITE 205<br>PORTLAND, MAINE 04101<br>P: 207.774.9057 - F: 207.773.3851 |             | Cost Of<br>Work: \$_8,000.00<br>Fee: \$_100.00<br>C of O Fee: \$_N/A |  |  |
| Current Specific use: BUSINESS<br>If vacant, what was the previous use? N/A<br>Proposed Specific use: BUSINESS<br>Project description: ADDITION OF INTERIOR NON-LOAD BEARING WALLS AND RELOCATION<br>OF ENTRY DOOR; SEE PLANS.<br>RECEIVED<br>A h 2012            |                                                                                                                                                              |             |                                                                      |  |  |
| Contractor's name, address & telephone: MONAGHAN WOODWORKS<br>Who should we contact when the permit is ready: <u>BRAD FINLAY</u><br>Mailing address: MONAGHAN WOODWORKS Phone: <u>207.775.2683</u><br>100 COMMERCIAL STREET<br>SUITE 311<br>PORTLAND, MAINE 04101 |                                                                                                                                                              |             |                                                                      |  |  |