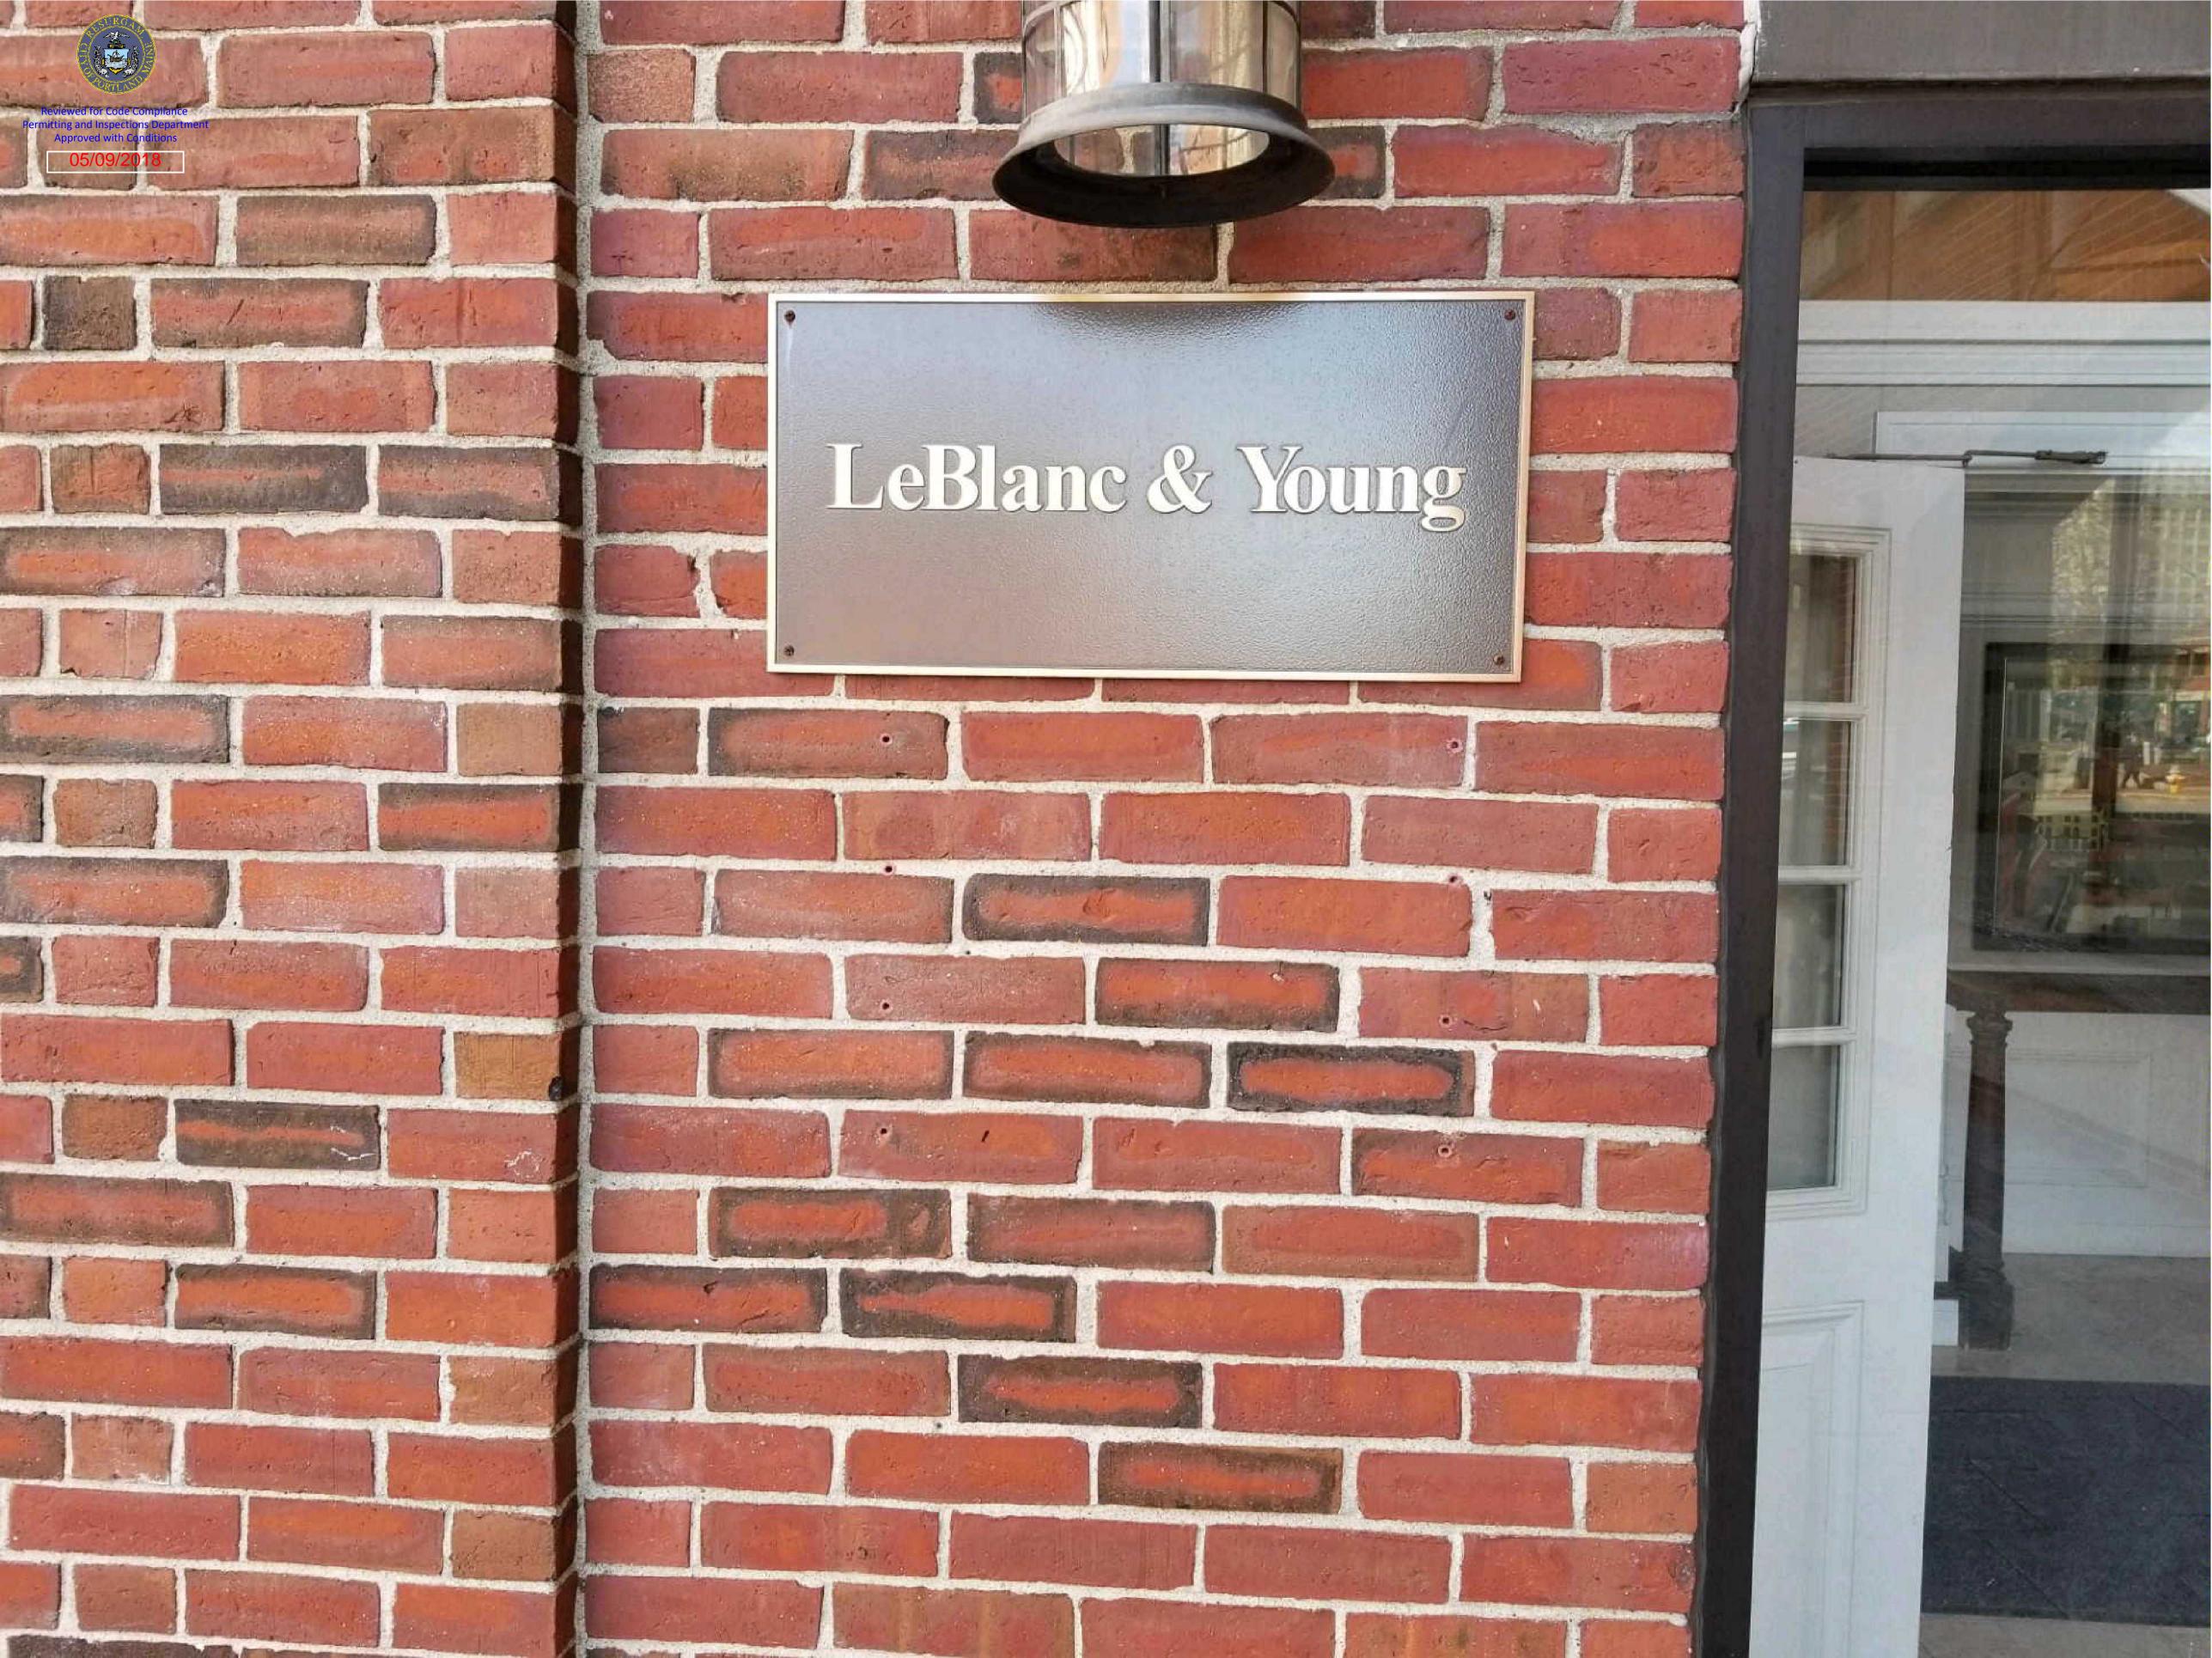

24" wide by 12" tall (match existing) .38" thick bronze plaque

Not sure what else you need.

From: Libby Johnson [mailto:libby@foreflight.com] Sent: Wednesday, April 11, 2018 9:41 AM To: Joe Loring Subject:

- Blind mount we will drill into the brick and using stainless studs, hang the sign using Lexel (similar to silicone) to adhere the plaque to the wall.
- 24" wide by 12" tall (match existing) .38" thick bronze plaque (see attachment of existing plaque photo. Will be located below this)