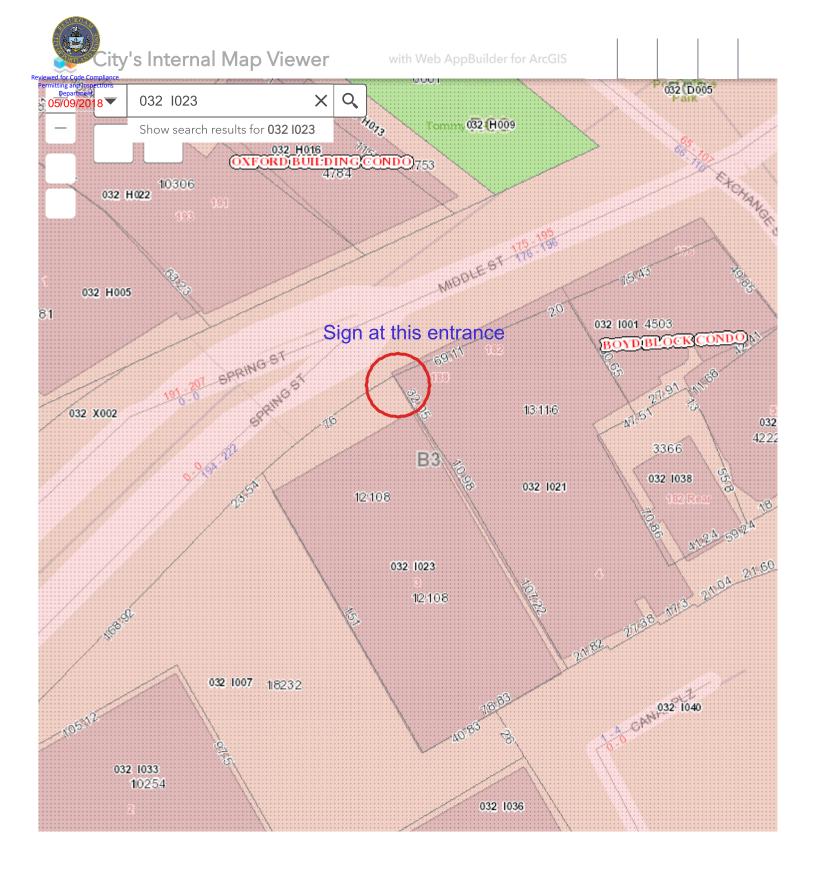

## Fwd:

1 message

Libby Johnson <libby@foreflight.com> To: Permitting and Inspections <buildinginspections@portlandmaine.gov>

Wed, Apr 25, 2018 at 1:04 PM

Keri,

Below is the closest thing I have to a plot plan (directly from the sign company).

This letter shall serve as formal authorization for ForeFlight, our tenant, to apply for the necessary permitting and for placement of the signage, depicted on the attachment, at the property located at 4 Canal Plaza, Portland, ME.