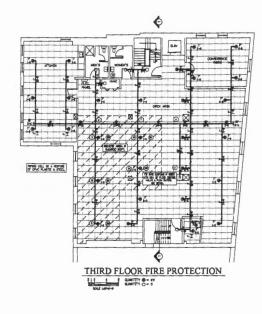

# CITY OF PORTLAND BUILDING PERMIT

This is to certify that

BUCKSTAR LLC /Freedom Fire Protection, Inc

PERMIT ID: 2013-00042

Located at

188 MIDDLE ST/ 4 Canal Plaza

CBL: 032 I021001

has permission to install NFPA 13 sprinkler system on 2nd, 3rd & 4th floors

PERMIT ID: 2013-00042 Located at: 188 MIDDLE ST/ 4 Canal Plaza CBL: 032 I021001

| Cit  | ty of Portland, Maine - Buil                                                                                                                                                                                                                                                                                                                                                                                                                                                                                                        | ding or Use Permit                |                              | Permit No:             | Date Applied For:       | CBL:             |  |  |  |  |  |  |
|------|-------------------------------------------------------------------------------------------------------------------------------------------------------------------------------------------------------------------------------------------------------------------------------------------------------------------------------------------------------------------------------------------------------------------------------------------------------------------------------------------------------------------------------------|-----------------------------------|------------------------------|------------------------|-------------------------|------------------|--|--|--|--|--|--|
|      | 9 Congress Street, 04101 Tel: (2                                                                                                                                                                                                                                                                                                                                                                                                                                                                                                    | 0                                 | 4-8716                       | 2013-00042             | 01/08/2013              | 032 1021001      |  |  |  |  |  |  |
| Loc  | eation of Construction:                                                                                                                                                                                                                                                                                                                                                                                                                                                                                                             | Owner Name:                       |                              | Owner Address:         |                         | Phone:           |  |  |  |  |  |  |
| 18   | 8 MIDDLE ST/ 4 Canal Plaza                                                                                                                                                                                                                                                                                                                                                                                                                                                                                                          | BUCKSTAR LLC                      |                              | 100 SILVER ST          |                         |                  |  |  |  |  |  |  |
| Bus  | iness Name:                                                                                                                                                                                                                                                                                                                                                                                                                                                                                                                         | Contractor Name:                  |                              | Contractor Address:    | Phone                   |                  |  |  |  |  |  |  |
|      |                                                                                                                                                                                                                                                                                                                                                                                                                                                                                                                                     | Freedom Fire Protection, Inc      |                              | 209 Quaker Ridge       | Road Casco              | (207) 627-4109   |  |  |  |  |  |  |
| Less | see/Buyer's Name                                                                                                                                                                                                                                                                                                                                                                                                                                                                                                                    | Phone:                            |                              | Permit Type:           |                         |                  |  |  |  |  |  |  |
|      |                                                                                                                                                                                                                                                                                                                                                                                                                                                                                                                                     |                                   | Fire Suppression Water Based |                        |                         |                  |  |  |  |  |  |  |
| Pro  | posed Use:                                                                                                                                                                                                                                                                                                                                                                                                                                                                                                                          |                                   | d Project Description:       |                        |                         |                  |  |  |  |  |  |  |
|      | Same: lower level rear reastaurant; 1st floor retail; 2nd, 3rd & 4th floors offices installNFPA 13 sprinkler system on 2nd, 3rd & 4th floors                                                                                                                                                                                                                                                                                                                                                                                        |                                   |                              |                        |                         |                  |  |  |  |  |  |  |
|      |                                                                                                                                                                                                                                                                                                                                                                                                                                                                                                                                     |                                   |                              |                        |                         |                  |  |  |  |  |  |  |
| N    | Dept: Zoning Status: Approved w/Conditions Reviewer: Marge Schmuckal Approval Date: 01/08/2013  Note: Ok to Issue: ✓  1) ANY exterior work requires a separate review and approval thru Historic Preservation. This property is located within an Historic District.                                                                                                                                                                                                                                                                |                                   |                              |                        |                         |                  |  |  |  |  |  |  |
| D    | ept: Fire Status: A                                                                                                                                                                                                                                                                                                                                                                                                                                                                                                                 | pproved w/Conditions Rev          | viewer:                      | Ben Wallace Jr         | Approval D              | ate: 02/14/2013  |  |  |  |  |  |  |
| N    | ote:                                                                                                                                                                                                                                                                                                                                                                                                                                                                                                                                |                                   |                              |                        |                         | Ok to Issue:     |  |  |  |  |  |  |
| 1)   | Sprinkler supervision shall be pro-<br>Signaling Code.                                                                                                                                                                                                                                                                                                                                                                                                                                                                              | vided in accordance with NFPA     | 101, Li                      | fe Safety Code, and    | NFPA 72, National       | Fire Alarm and   |  |  |  |  |  |  |
| 2)   | Notice: The first scheduled final in                                                                                                                                                                                                                                                                                                                                                                                                                                                                                                | nspection fee is at no charge. Ad | ditiona                      | l inspections shall be | e billed at \$75 for ea | ach inspector.   |  |  |  |  |  |  |
| 3)   | Installation shall be in accordance with the City of Portland Fire Department Regulations and NFPA 13 as published. A copy of the State Sprinkler permit with RMS date and signature and the Contractor's Material and Test Certificate for Aboveground Piping (NFPA 13 figure 24.1) shall be provided prior to scheduling of the final inspection.                                                                                                                                                                                 |                                   |                              |                        |                         |                  |  |  |  |  |  |  |
| 4)   | A sprinkler supervisory system shall be provided in accordance with NFPA 101, Life Safety Code, and NFPA 72, National Fire Alarm and Signaling Code. Sprinkler supervisory systems shall monitor for water flow and sprinkler supervisory signals via an approved fire alarm panel to central station. One smoke detector shall be located over the panel, a manual pull station located at the front door, and an audible water flow alarm provided. A separate fire alarm permit is required from a certified fire alarm company. |                                   |                              |                        |                         |                  |  |  |  |  |  |  |
| 5)   | The entire sprinkler system shall b<br>Water-Based Fire Protection System                                                                                                                                                                                                                                                                                                                                                                                                                                                           |                                   | NFPA                         | 25, Standard for Ins   | spection, Testing and   | d Maintenance of |  |  |  |  |  |  |
| 6)   | A Knox Box is required.                                                                                                                                                                                                                                                                                                                                                                                                                                                                                                             |                                   |                              |                        |                         |                  |  |  |  |  |  |  |