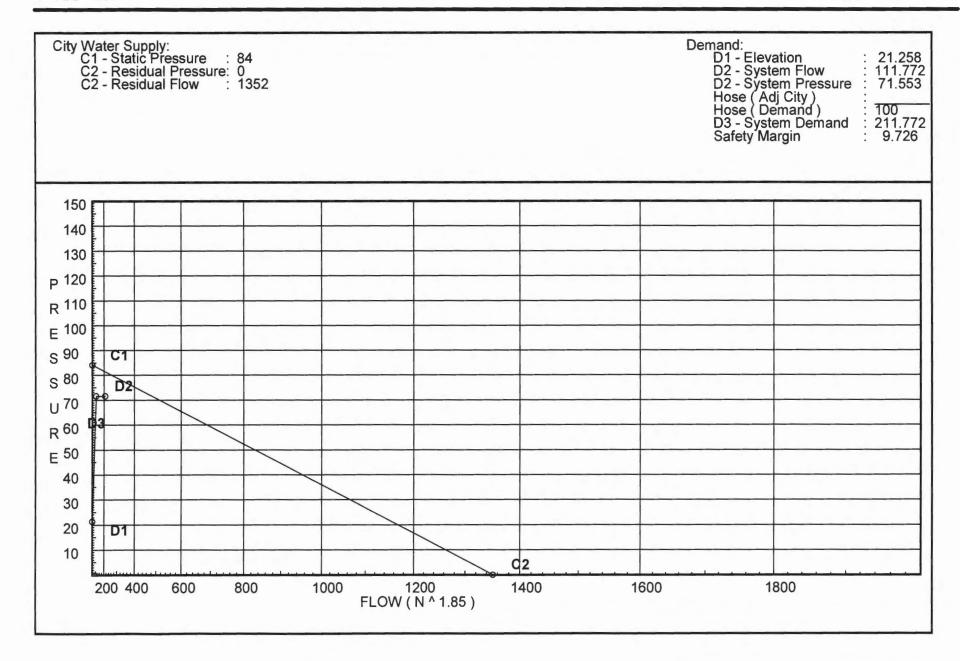

140 Underground
W
  Water Flow Test:
                                    Pump Data:
                                                            Tank or Reservoir:
  Date of Test - 7/19/2009
                                                          Cap. -
A
T
    Time of Test
                                 Rated Cap .-
                                                         Elev.-
    Static Press - 84
                                  @ Press -
  Residual Press - 0
                                 Elev.
                                                               Well
R
             - 1352
                                                              Proof Flow
   Flow
S
   Elevation
                  - 0
IJ
P
   Location -
P
    Source of Information - PORTLAND WATER DISTRICT
L
```



FREEDOM FIRE PROTECTION INC. 4 CANAL HC

| Page | 4        |
|------|----------|
| Date | 12/21/12 |

| Node<br>No. | Elevation | K-Fact | Pt<br>Actual | Pn | Flow<br>Actual | Density | Area | Press<br>Req. |
|-------------|-----------|--------|--------------|----|----------------|---------|------|---------------|
|             |           |        |              |    |                |         |      |               |
| 101         | 49.083    | 5.6    | 20.54        | na | 25.38          | 0.1     | 196  | 7.0           |
| 102         | 49.083    | 5.6    | 19.58        | na | 24.78          | 0.1     | 196  | 7.0           |
| 13          | 49.083    |        | 20.65        | na |                |         |      |               |
| 12          | 49.083    |        | 21.66        | na