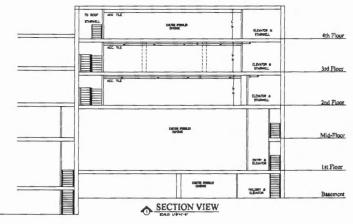

| 0.0                       | 0.0                     | 0.0            |                |                      |
| TEST                  | 111.77   | 0.0004               | 0.0                       | 50.000                  | 0.022          |                | Vel = 1.20           |
|                       | 100.00   |                      |                           |                         |                |                | Qa = 100.00          |
|                       | 211.77   |                      |                           |                         | 71.553         |                | K Factor = 25.04     |
|                       |          |                      |                           |                         |                |                |                      |







#### FIRE SPRINKLER GENERAL NOTES

FIRE SPRINKLER GENERAL NOTES

OCCUPANCY: OFFICES

DESIGN STANDARD:NFPA-13 2010 LIGHT HAZARD

DESIGN DENSITY:0.10 GPW/900 SQ.FT.

SPRINKLERS UPRIGHT: TYCO (AS NOTED ON PLAN)

SPRINKLERS PENDENT: TYCO (AS NOTED ON PLAN)

DIFFUNCTION: SPRINKLER PROVED BLAZEMSTER CPVC PLASTIC.

PIPING 1"-16" SCH. 40 & APPROVED BLAZEMSTER CPVC PLASTIC.

PIPING 1"-6" SCH. 40 BLACK WITH GROOVED ENDS.

DRY PIPE COUPLINGS TO HAVE TRI-SEAL JOINTS.

HANGERS TO BE U.L. & FM APPROVED.

AND SPACED PER NFPA-13

ALL PIPING TO BE "LESTED AT 200 PSI FOR 2 HOURS.

PROVIDE TAMPER SWITCH ON ALL CONTROL VALVES.

PROVIDE TAMPER SWITCH ON ALL CONTROL VALVES.

PROVIDE TAMPER SWITCH ON ALL CONTROL VALVES.

PROVIDE TOPRALLIC MAME PLATE PER NFPA-13,

COORDINATE FIRE SPRINKLER PIPING WITH OTHER T