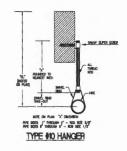

PERMIT ID: 2013-00042 Located at: 188 MIDDLE ST/ 4 Canal Plaza CBL: 032 I021001

| Cit  | ty of Portland, Maine - Buil                                                                                                                                                                                                                                                                                                                                                                                                                                                                                                        | ding or Use Permit                |                              | Permit No:             | Date Applied For:       | CBL:             |  |  |  |  |  |  |
|------|-------------------------------------------------------------------------------------------------------------------------------------------------------------------------------------------------------------------------------------------------------------------------------------------------------------------------------------------------------------------------------------------------------------------------------------------------------------------------------------------------------------------------------------|-----------------------------------|------------------------------|------------------------|-------------------------|------------------|--|--|--|--|--|--|
|      | 9 Congress Street, 04101 Tel: (2                                                                                                                                                                                                                                                                                                                                                                                                                                                                                                    | 0                                 | 4-8716                       | 2013-00042             | 01/08/2013              | 032 1021001      |  |  |  |  |  |  |
| Loc  | eation of Construction:                                                                                                                                                                                                                                                                                                                                                                                                                                                                                                             | Owner Name:                       |                              | Owner Address:         |                         | Phone:           |  |  |  |  |  |  |
| 18   | 8 MIDDLE ST/ 4 Canal Plaza                                                                                                                                                                                                                                                                                                                                                                                                                                                                                                          | BUCKSTAR LLC                      |                              | 100 SILVER ST          |                         |                  |  |  |  |  |  |  |
| Bus  | iness Name:                                                                                                                                                                                                                                                                                                                                                                                                                                                                                                                         | Contractor Name:                  |                              | Contractor Address:    | Phone                   |                  |  |  |  |  |  |  |
|      |                                                                                                                                                                                                                                                                                                                                                                                                                                                                                                                                     | Freedom Fire Protection, Inc      |                              | 209 Quaker Ridge       | Road Casco              | (207) 627-4109   |  |  |  |  |  |  |
| Less | see/Buyer's Name                                                                                                                                                                                                                                                                                                                                                                                                                                                                                                                    | Phone:                            |                              | Permit Type:           |                         |                  |  |  |  |  |  |  |
|      |                                                                                                                                                                                                                                                                                                                                                                                                                                                                                                                                     |                                   | Fire Suppression Water Based |                        |                         |                  |  |  |  |  |  |  |
| Pro  | posed Use:                                                                                                                                                                                                                                                                                                                                                                                                                                                                                                                          |                                   | d Project Description:       |                        |                         |                  |  |  |  |  |  |  |
|      | Same: lower level rear reastaurant; 1st floor retail; 2nd, 3rd & 4th floors offices installNFPA 13 sprinkler system on 2nd, 3rd & 4th floors                                                                                                                                                                                                                                                                                                                                                                                        |                                   |                              |                        |                         |                  |  |  |  |  |  |  |
|      |                                                                                                                                                                                                                                                                                                                                                                                                                                                                                                                                     |                                   |                              |                        |                         |                  |  |  |  |  |  |  |
| N    | Dept: Zoning Status: Approved w/Conditions Reviewer: Marge Schmuckal Approval Date: 01/08/2013  Note: Ok to Issue: ✓  1) ANY exterior work requires a separate review and approval thru Historic Preservation. This property is located within an Historic District.                                                                                                                                                                                                                                                                |                                   |                              |                        |                         |                  |  |  |  |  |  |  |
| D    | ept: Fire Status: A                                                                                                                                                                                                                                                                                                                                                                                                                                                                                                                 | pproved w/Conditions Rev          | viewer:                      | Ben Wallace Jr         | Approval D              | ate: 02/14/2013  |  |  |  |  |  |  |
| N    | ote:                                                                                                                                                                                                                                                                                                                                                                                                                                                                                                                                |                                   |                              |                        |                         | Ok to Issue:     |  |  |  |  |  |  |
| 1)   | Sprinkler supervision shall be pro-<br>Signaling Code.                                                                                                                                                                                                                                                                                                                                                                                                                                                                              | vided in accordance with NFPA     | 101, Li                      | fe Safety Code, and    | NFPA 72, National       | Fire Alarm and   |  |  |  |  |  |  |
| 2)   | Notice: The first scheduled final in                                                                                                                                                                                                                                                                                                                                                                                                                                                                                                | nspection fee is at no charge. Ad | ditiona                      | l inspections shall be | e billed at \$75 for ea | ach inspector.   |  |  |  |  |  |  |
| 3)   | Installation shall be in accordance with the City of Portland Fire Department Regulations and NFPA 13 as published. A copy of the State Sprinkler permit with RMS date and signature and the Contractor's Material and Test Certificate for Aboveground Piping (NFPA 13 figure 24.1) shall be provided prior to scheduling of the final inspection.                                                                                                                                                                                 |                                   |                              |                        |                         |                  |  |  |  |  |  |  |
| 4)   | A sprinkler supervisory system shall be provided in accordance with NFPA 101, Life Safety Code, and NFPA 72, National Fire Alarm and Signaling Code. Sprinkler supervisory systems shall monitor for water flow and sprinkler supervisory signals via an approved fire alarm panel to central station. One smoke detector shall be located over the panel, a manual pull station located at the front door, and an audible water flow alarm provided. A separate fire alarm permit is required from a certified fire alarm company. |                                   |                              |                        |                         |                  |  |  |  |  |  |  |
| 5)   | The entire sprinkler system shall b<br>Water-Based Fire Protection System                                                                                                                                                                                                                                                                                                                                                                                                                                                           |                                   | NFPA                         | 25, Standard for Ins   | spection, Testing and   | d Maintenance of |  |  |  |  |  |  |
| 6)   | A Knox Box is required.                                                                                                                                                                                                                                                                                                                                                                                                                                                                                                             |                                   |                              |                        |                         |                  |  |  |  |  |  |  |