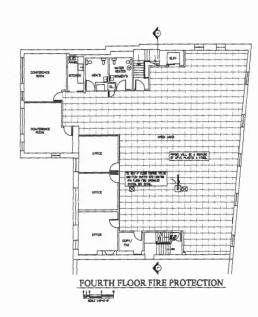

# CITY OF PORTLAND BUILDING PERMIT

This is to certify that

BUCKSTAR LLC /Freedom Fire Protection, Inc

PERMIT ID: 2013-00042

Located at

188 MIDDLE ST/ 4 Canal Plaza

CBL: 032 I021001

has permission to install NFPA 13 sprinkler system on 2nd, 3rd & 4th floors

PERMIT ID: 2013-00042 Located at: 188 MIDDLE ST/ 4 Canal Plaza CBL: 032 I021001

| Cit  | ty of Portland, Maine - Buil                                                                                                                                                                                                                                                                                                                                                                                                                                                                                                        | ding or Use Permit                |                              | Permit No:             | Date Applied For:       | CBL:             |  |  |  |  |  |  |
|------|-------------------------------------------------------------------------------------------------------------------------------------------------------------------------------------------------------------------------------------------------------------------------------------------------------------------------------------------------------------------------------------------------------------------------------------------------------------------------------------------------------------------------------------|-----------------------------------|------------------------------|------------------------|-------------------------|------------------|--|--|--|--|--|--|
|      | 9 Congress Street, 04101 Tel: (2                                                                                                                                                                                                                                                                                                                                                                                                                                                                                                    | 0                                 | 4-8716                       | 2013-00042             | 01/08/2013              | 032 1021001      |  |  |  |  |  |  |
| Loc  | eation of Construction:                                                                                                                                                                                                                                                                                                                                                                                                                                                                                                             | Owner Name:                       |                              | Owner Address:         |                         | Phone:           |  |  |  |  |  |  |
| 18   | 8 MIDDLE ST/ 4 Canal Plaza                                                                                                                                                                                                                                                                                                                                                                                                                                                                                                          | BUCKSTAR LLC                      |                              | 100 SILVER ST          |                         |                  |  |  |  |  |  |  |
| Bus  | iness Name:                                                                                                                                                                                                                                                                                                                                                                                                                                                                                                                         | Contractor Name:                  |                              | Contractor Address:    | Phone                   |                  |  |  |  |  |  |  |
|      |                                                                                                                                                                                                                                                                                                                                                                                                                                                                                                                                     | Freedom Fire Protection, Inc      |                              | 209 Quaker Ridge       | Road Casco              | (207) 627-4109   |  |  |  |  |  |  |
| Less | see/Buyer's Name                                                                                                                                                                                                                                                                                                                                                                                                                                                                                                                    | Phone:                            |                              | Permit Type:           |                         |                  |  |  |  |  |  |  |
|      |                                                                                                                                                                                                                                                                                                                                                                                                                                                                                                                                     |                                   | Fire Suppression Water Based |                        |                         |                  |  |  |  |  |  |  |
| Pro  | posed Use:                                                                                                                                                                                                                                                                                                                                                                                                                                                                                                                          |                                   | d Project Description:       |                        |                         |                  |  |  |  |  |  |  |
|      | Same: lower level rear reastaurant; 1st floor retail; 2nd, 3rd & 4th floors offices installNFPA 13 sprinkler system on 2nd, 3rd & 4th floors                                                                                                                                                                                                                                                                                                                                                                                        |                                   |                              |                        |                         |                  |  |  |  |  |  |  |
|      |                                                                                                                                                                                                                                                                                                                                                                                                                                                                                                                                     |                                   |                              |                        |                         |                  |  |  |  |  |  |  |
| N    | Dept: Zoning Status: Approved w/Conditions Reviewer: Marge Schmuckal Approval Date: 01/08/2013  Note: Ok to Issue: ✓  1) ANY exterior work requires a separate review and approval thru Historic Preservation. This property is located within an Historic District.                                                                                                                                                                                                                                                                |                                   |                              |                        |                         |                  |  |  |  |  |  |  |
| D    | ept: Fire Status: A                                                                                                                                                                                                                                                                                                                                                                                                                                                                                                                 | pproved w/Conditions Rev          | viewer:                      | Ben Wallace Jr         | Approval D              | ate: 02/14/2013  |  |  |  |  |  |  |
| N    | ote:                                                                                                                                                                                                                                                                                                                                                                                                                                                                                                                                |                                   |                              |                        |                         | Ok to Issue:     |  |  |  |  |  |  |
| 1)   | Sprinkler supervision shall be pro-<br>Signaling Code.                                                                                                                                                                                                                                                                                                                                                                                                                                                                              | vided in accordance with NFPA     | 101, Li                      | fe Safety Code, and    | NFPA 72, National       | Fire Alarm and   |  |  |  |  |  |  |
| 2)   | Notice: The first scheduled final in                                                                                                                                                                                                                                                                                                                                                                                                                                                                                                | nspection fee is at no charge. Ad | ditiona                      | l inspections shall be | e billed at \$75 for ea | ach inspector.   |  |  |  |  |  |  |
| 3)   | Installation shall be in accordance with the City of Portland Fire Department Regulations and NFPA 13 as published. A copy of the State Sprinkler permit with RMS date and signature and the Contractor's Material and Test Certificate for Aboveground Piping (NFPA 13 figure 24.1) shall be provided prior to scheduling of the final inspection.                                                                                                                                                                                 |                                   |                              |                        |                         |                  |  |  |  |  |  |  |
| 4)   | A sprinkler supervisory system shall be provided in accordance with NFPA 101, Life Safety Code, and NFPA 72, National Fire Alarm and Signaling Code. Sprinkler supervisory systems shall monitor for water flow and sprinkler supervisory signals via an approved fire alarm panel to central station. One smoke detector shall be located over the panel, a manual pull station located at the front door, and an audible water flow alarm provided. A separate fire alarm permit is required from a certified fire alarm company. |                                   |                              |                        |                         |                  |  |  |  |  |  |  |
| 5)   | The entire sprinkler system shall b<br>Water-Based Fire Protection System                                                                                                                                                                                                                                                                                                                                                                                                                                                           |                                   | NFPA                         | 25, Standard for Ins   | spection, Testing and   | d Maintenance of |  |  |  |  |  |  |
| 6)   | A Knox Box is required.                                                                                                                                                                                                                                                                                                                                                                                                                                                                                                             |                                   |                              |                        |                         |                  |  |  |  |  |  |  |