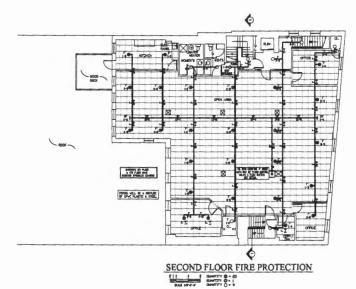

# CITY OF PORTLAND BUILDING PERMIT

This is to certify that

BUCKSTAR LLC /Freedom Fire Protection, Inc

PERMIT ID: 2013-00042

Located at

188 MIDDLE ST/ 4 Canal Plaza

CBL: 032 I021001

has permission to install NFPA 13 sprinkler system on 2nd, 3rd & 4th floors

PERMIT ID: 2013-00042 Located at: 188 MIDDLE ST/ 4 Canal Plaza CBL: 032 I021001

| Cit  | ty of Portland, Maine - Buil                                                                                                                                                                                                                                                                                                                                                                                                                                                                                                        | ding or Use Permit                |                              | Permit No:             | Date Applied For:       | CBL:             |  |  |  |  |  |  |
|------|-------------------------------------------------------------------------------------------------------------------------------------------------------------------------------------------------------------------------------------------------------------------------------------------------------------------------------------------------------------------------------------------------------------------------------------------------------------------------------------------------------------------------------------|-----------------------------------|------------------------------|------------------------|-------------------------|------------------|--|--|--|--|--|--|
|      | 9 Congress Street, 04101 Tel: (2                                                                                                                                                                                                                                                                                                                                                                                                                                                                                                    | 0                                 | 4-8716                       | 2013-00042             | 01/08/2013              | 032 1021001      |  |  |  |  |  |  |
| Loc  | eation of Construction:                                                                                                                                                                                                                                                                                                                                                                                                                                                                                                             | Owner Name:                       |                              | Owner Address:         |                         | Phone:           |  |  |  |  |  |  |
| 18   | 8 MIDDLE ST/ 4 Canal Plaza                                                                                                                                                                                                                                                                                                                                                                                                                                                                                                          | BUCKSTAR LLC                      |                              | 100 SILVER ST          |                         |                  |  |  |  |  |  |  |
| Bus  | iness Name:                                                                                                                                                                                                                                                                                                                                                                                                                                                                                                                         | Contractor Name:                  |                              | Contractor Address:    | Phone                   |                  |  |  |  |  |  |  |
|      |                                                                                                                                                                                                                                                                                                                                                                                                                                                                                                                                     | Freedom Fire Protection, Inc      |                              | 209 Quaker Ridge       | Road Casco              | (207) 627-4109   |  |  |  |  |  |  |
| Less | see/Buyer's Name                                                                                                                                                                                                                                                                                                                                                                                                                                                                                                                    | Phone:                            |                              | Permit Type:           |                         |                  |  |  |  |  |  |  |
|      |                                                                                                                                                                                                                                                                                                                                                                                                                                                                                                                                     |                                   | Fire Suppression Water Based |                        |                         |                  |  |  |  |  |  |  |
| Pro  | posed Use:                                                                                                                                                                                                                                                                                                                                                                                                                                                                                                                          |                                   | d Project Description:       |                        |                         |                  |  |  |  |  |  |  |
|      | Same: lower level rear reastaurant; 1st floor retail; 2nd, 3rd & 4th floors offices installNFPA 13 sprinkler system on 2nd, 3rd & 4th floors                                                                                                                                                                                                                                                                                                                                                                                        |                                   |                              |                        |                         |                  |  |  |  |  |  |  |
|      |                                                                                                                                                                                                                                                                                                                                                                                                                                                                                                                                     |                                   |                              |                        |                         |                  |  |  |  |  |  |  |
| N    | Dept: Zoning Status: Approved w/Conditions Reviewer: Marge Schmuckal Approval Date: 01/08/2013  Note: Ok to Issue: ✓  1) ANY exterior work requires a separate review and approval thru Historic Preservation. This property is located within an Historic District.                                                                                                                                                                                                                                                                |                                   |                              |                        |                         |                  |  |  |  |  |  |  |
| D    | ept: Fire Status: A                                                                                                                                                                                                                                                                                                                                                                                                                                                                                                                 | pproved w/Conditions Rev          | viewer:                      | Ben Wallace Jr         | Approval D              | ate: 02/14/2013  |  |  |  |  |  |  |
| N    | ote:                                                                                                                                                                                                                                                                                                                                                                                                                                                                                                                                |                                   |                              |                        |                         | Ok to Issue:     |  |  |  |  |  |  |
| 1)   | Sprinkler supervision shall be pro-<br>Signaling Code.                                                                                                                                                                                                                                                                                                                                                                                                                                                                              | vided in accordance with NFPA     | 101, Li                      | fe Safety Code, and    | NFPA 72, National       | Fire Alarm and   |  |  |  |  |  |  |
| 2)   | Notice: The first scheduled final in                                                                                                                                                                                                                                                                                                                                                                                                                                                                                                | nspection fee is at no charge. Ad | ditiona                      | l inspections shall be | e billed at \$75 for ea | ach inspector.   |  |  |  |  |  |  |
| 3)   | Installation shall be in accordance with the City of Portland Fire Department Regulations and NFPA 13 as published. A copy of the State Sprinkler permit with RMS date and signature and the Contractor's Material and Test Certificate for Aboveground Piping (NFPA 13 figure 24.1) shall be provided prior to scheduling of the final inspection.                                                                                                                                                                                 |                                   |                              |                        |                         |                  |  |  |  |  |  |  |
| 4)   | A sprinkler supervisory system shall be provided in accordance with NFPA 101, Life Safety Code, and NFPA 72, National Fire Alarm and Signaling Code. Sprinkler supervisory systems shall monitor for water flow and sprinkler supervisory signals via an approved fire alarm panel to central station. One smoke detector shall be located over the panel, a manual pull station located at the front door, and an audible water flow alarm provided. A separate fire alarm permit is required from a certified fire alarm company. |                                   |                              |                        |                         |                  |  |  |  |  |  |  |
| 5)   | The entire sprinkler system shall b<br>Water-Based Fire Protection System                                                                                                                                                                                                                                                                                                                                                                                                                                                           |                                   | NFPA                         | 25, Standard for Ins   | spection, Testing and   | d Maintenance of |  |  |  |  |  |  |
| 6)   | A Knox Box is required.                                                                                                                                                                                                                                                                                                                                                                                                                                                                                                             |                                   |                              |                        |                         |                  |  |  |  |  |  |  |