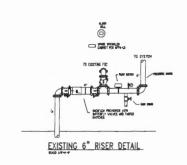

| 0.0                       | 0.0                     | 0.0            |                |                      |
| TEST                  | 111.77   | 0.0004               | 0.0                       | 50.000                  | 0.022          |                | Vel = 1.20           |
|                       | 100.00   |                      |                           |                         |                |                | Qa = 100.00          |
|                       | 211.77   |                      |                           |                         | 71.553         |                | K Factor = 25.04     |
|                       |          |                      |                           |                         |                |                |                      |







#### FIRE SPRINKLER GENERAL NOTES

FIRE SPRINKLER GENERAL NOTES

OCCUPANCY: OFFICES

DESIGN STANDARD:NFPA-13 2010 LIGHT HAZARD

DESIGN DENSITY:0.10 GPW/900 SQ.FT.

SPRINKLERS UPRIGHT: TYCO (AS NOTED ON PLAN)

SPRINKLERS PENDENT: TYCO (AS NOTED ON PLAN)

DIFFUNCTION: SPRINKLER PROVED BLAZEMSTER CPVC PLASTIC.

PIPING 1"-16" SCH. 40 & APPROVED BLAZEMSTER CPVC PLASTIC.

PIPING 1"-6" SCH. 40 BLACK WITH GROOVED ENDS.

DRY PIPE COUPLINGS TO HAVE TRI-SEAL JOINTS.

HANGERS TO BE U.L. & FM APPROVED.

AND SPACED PER NFPA-13

ALL PIPING TO BE "LESTED AT 200 PSI FOR 2 HOURS.

PROVIDE TAMPER SWITCH ON ALL CONTROL VALVES.

PROVIDE TAMPER SWITCH ON ALL CONTROL VALVES.

PROVIDE TAMPER SWITCH ON ALL CONTROL VALVES.

PROVIDE TOPRALLIC MAME PLATE PER NFPA-13,

COORDINATE FIRE SPRINKLER PIPING WITH OTHER