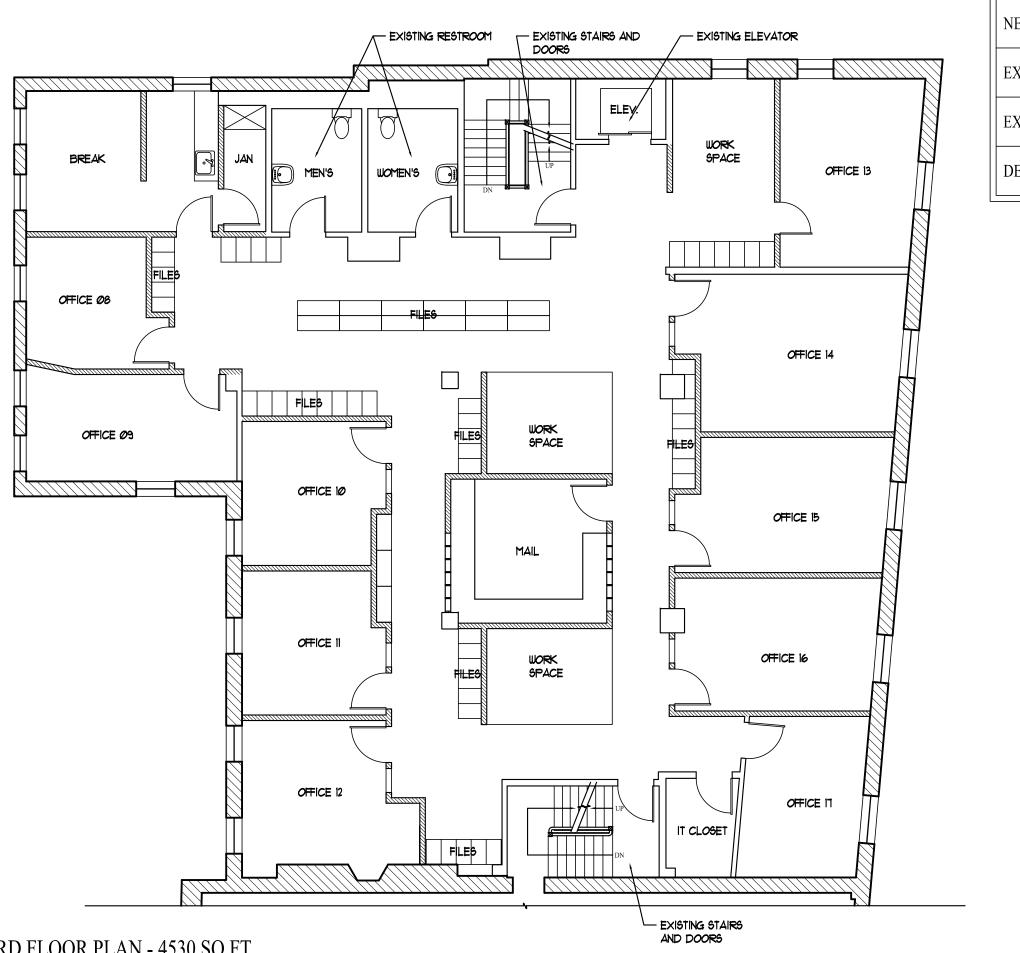

AND WILL REMAIN SO

| NEW WALL - STUD       |  |
|-----------------------|--|
| EXISTING STUD WALL    |  |
| EXISTING MASONRY WALL |  |
| DEMO AND REMOVE       |  |

RCHETYPE LeBlanc and Young THIRD FLOOR PLAN

THIRD FLOOR PLAN - 4530 SQ FT

SCALE: 1/8"=1'-0"