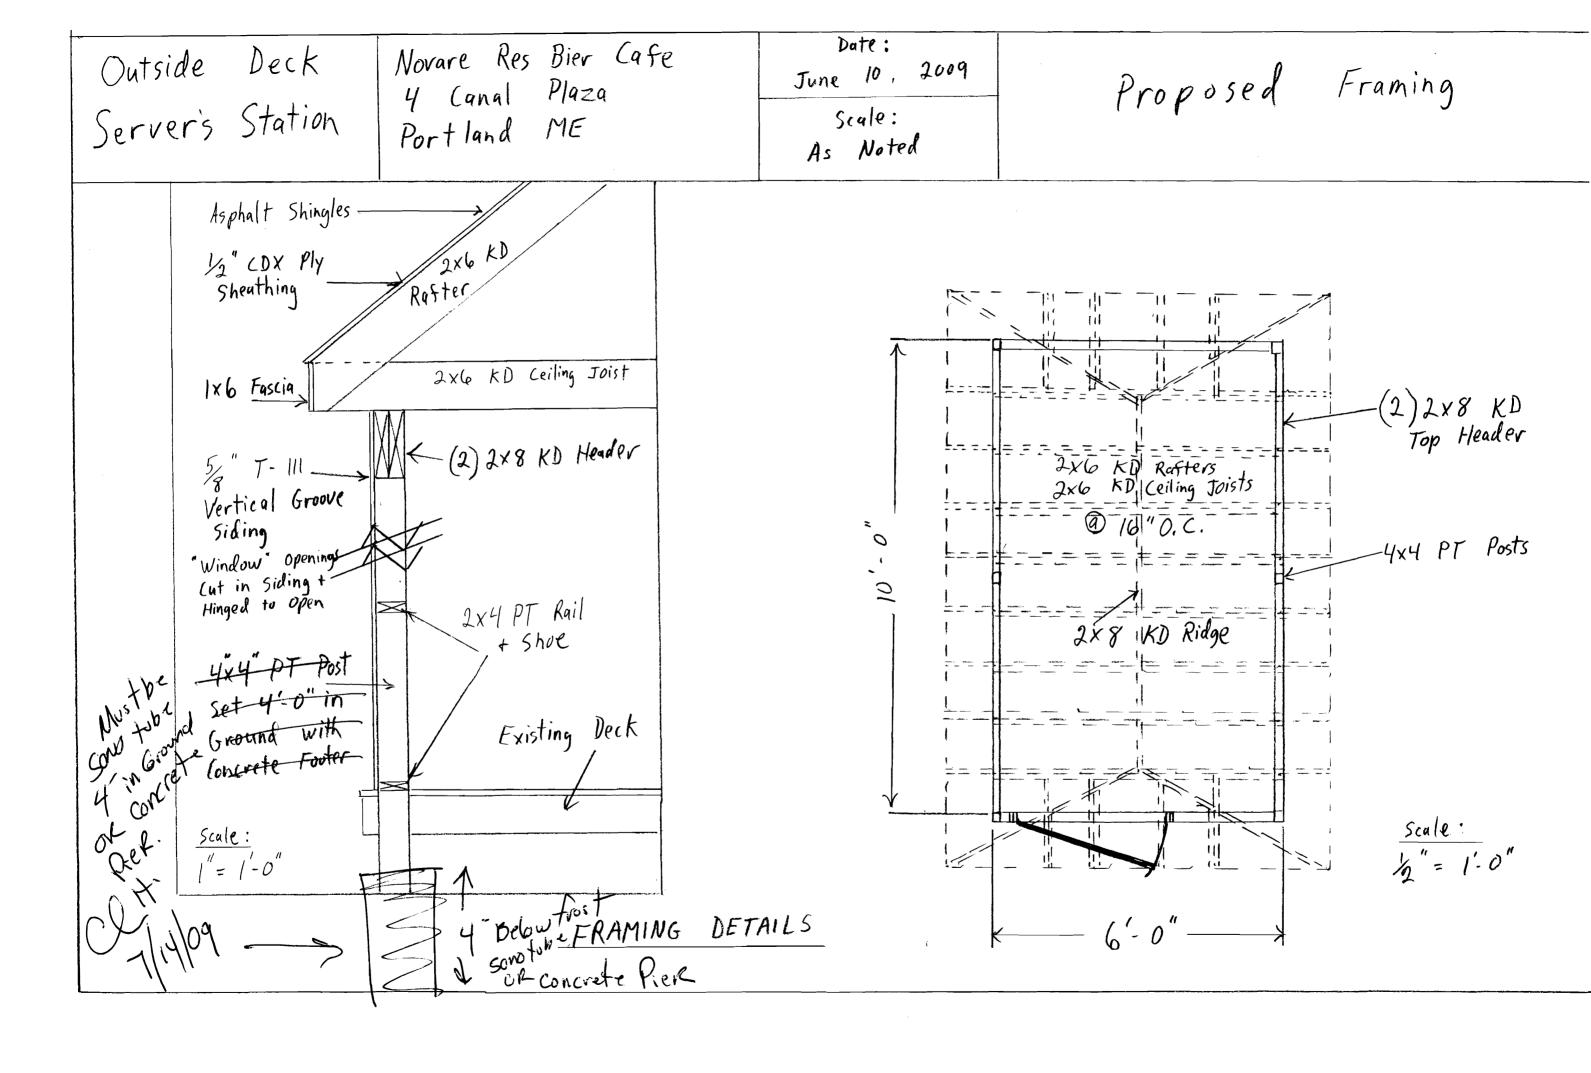

| Location/Address of Construction: 4 Cana                                                                                                                                                                                                                                                              | 1 Plaza, 1                                 | eur / 188 M: 116 St     |               |                          |  |
|-------------------------------------------------------------------------------------------------------------------------------------------------------------------------------------------------------------------------------------------------------------------------------------------------------|--------------------------------------------|-------------------------|---------------|--------------------------|--|
| Total Square Footage of Proposed Structure/A                                                                                                                                                                                                                                                          |                                            | Square Footage of Lot   |               | Number of Stories        |  |
| Tax Assessor's Chart, Block & Lot                                                                                                                                                                                                                                                                     | Applicant *must be owner, Lessee or Buyer* |                         |               | Telephone:               |  |
| Chart# Block# Lot# 32                                                                                                                                                                                                                                                                                 |                                            |                         |               | 207-756-4454             |  |
| St 1                                                                                                                                                                                                                                                                                                  | Address 4                                  | Canal Plaza             |               |                          |  |
|                                                                                                                                                                                                                                                                                                       |                                            | Zip Porland, ME 640     | ,             |                          |  |
| Lessee/DBA (If Applicable)                                                                                                                                                                                                                                                                            | Owner (if di                               | fferent from Applicant) | Со            | st Of                    |  |
| Novare Res Bier Cafe                                                                                                                                                                                                                                                                                  | IName                                      |                         | ork: \$ 2,000 |                          |  |
|                                                                                                                                                                                                                                                                                                       | Address                                    |                         | C c           | of O Fee: \$             |  |
|                                                                                                                                                                                                                                                                                                       | City, State &                              | Zip                     | То            | tal Fee: \$ <u>4</u> 0 - |  |
| Current legal use (i.e. single family)  Bur/Restaurant Number of Residential Units  If vacant, what was the previous use?  Proposed Specific use:  Is property part of a subdivision?  If yes, please name  Project description: To enclose executivity outdoor service station/bar with roof a walls |                                            |                         |               |                          |  |
| Contractor's name: Pongld Michael                                                                                                                                                                                                                                                                     |                                            |                         |               |                          |  |
| Address: 31 Leonard Ly                                                                                                                                                                                                                                                                                |                                            |                         |               |                          |  |
| City, State & Zip Yarmork, ME 0409 6 Telephone: 207-939-9108                                                                                                                                                                                                                                          |                                            |                         |               |                          |  |
| Who should we contact when the permit is ready: Eriz Michaed Telephone: 207-756-4454                                                                                                                                                                                                                  |                                            |                         |               |                          |  |
| Mailing address: 4 Lanal Plaza, Portland, ME 04101                                                                                                                                                                                                                                                    |                                            |                         |               |                          |  |
| Please submit all of the information outlined on the applicable Checklist Failure to                                                                                                                                                                                                                  |                                            |                         |               |                          |  |

Revised 07-11-08

| ) ANTEXI           | erior work requires sepa  | irate review and approvar                                                             | inru Historic Pi  | reservation                     |                       |                      |
|--------------------|---------------------------|---------------------------------------------------------------------------------------|-------------------|---------------------------------|-----------------------|----------------------|
| need to be         | e submitted for approva   | any electrical, plumbing, al as a part of this process.  Trate review and approval to |                   |                                 | exhaust systems. Sep  | parate plans may     |
| •                  |                           | d per the enclosed detail as                                                          |                   |                                 |                       |                      |
| noted on           | plans.                    |                                                                                       |                   |                                 | nai information as a  | igreed on and as     |
| •                  | •                         | cted for adequate fasteners<br>ans submitted and reviewe                              | _                 | •                               | •                     |                      |
| Note:              | ing dock shall be increa  | oted for adequate fasteners                                                           | and bearing fo    | renance and modifi              | eations may be reas   | Ok to Issue:         |
| Dept: Buil         | ding Status:              | Approved with Conditions                                                              | Reviewer          | Chris Hanson                    | Approval D            |                      |
| 2) This pern work. | nit is being approved or  | n the basis of plans submitt                                                          | ted. Any devia    | tions shall require a           | separate approval b   | before starting that |
| District.          | •                         |                                                                                       |                   |                                 |                       |                      |
|                    | lange Street              | parate review and approva                                                             | ıl thru Historic  | Preservation This               | property is located y | vithin an Historic   |
| is be              | yond 50' of any street fi | ove existing deck. Section rontage. The existing deck                                 | ` '               |                                 | •                     |                      |
| Dept: Zon          |                           | Approved with Conditions                                                              |                   | Ann Machado                     | Approval D            |                      |
|                    |                           |                                                                                       |                   |                                 |                       |                      |
| Note: Not          | readily visible from a p  | ublic way.                                                                            |                   |                                 |                       | Ok to Issue:         |
| Dept: Hist         |                           | Not Applicable                                                                        | Reviewer          | : Deborah Andrew                | s Approval D          |                      |
|                    |                           |                                                                                       |                   |                                 |                       |                      |
|                    |                           |                                                                                       |                   |                                 |                       |                      |
| outdoor servi      | ce station/ bar with roo  | f & walls                                                                             | station           | n/ bar with roof & w            | valls                 |                      |
| Commercial -       |                           | R CAFE"- enclose existing                                                             | I -               | •                               | AFE"- enclose exist   | ting outdoor service |
| Proposed Use:      |                           |                                                                                       | Propose           | Additions - Comn                | erciai                |                      |
| .essee/Buyer's     | Name                      | Phone:                                                                                |                   | Permit Type:                    |                       |                      |
|                    |                           | Donald Michaud                                                                        |                   | 31 Leonard Lane Y               | armouth               | (207) 939-9108       |
| Business Name:     |                           | Contractor Name:                                                                      |                   | Contractor Address:             |                       | Phone                |
| ocation of Con     |                           | BUCKSTAR LLC                                                                          |                   | Owner Address:<br>100 SILVER ST |                       | Phone:               |
|                    | <u> </u>                  | (207) 874-8703, Fax: (2                                                               | 207) 874-8716<br> | <u> </u>                        | 00/10/2007            | 032 1021001          |
|                    |                           | ilding or Use Permit                                                                  |                   | 09-0640                         | 06/18/2009            | 000 1001001          |