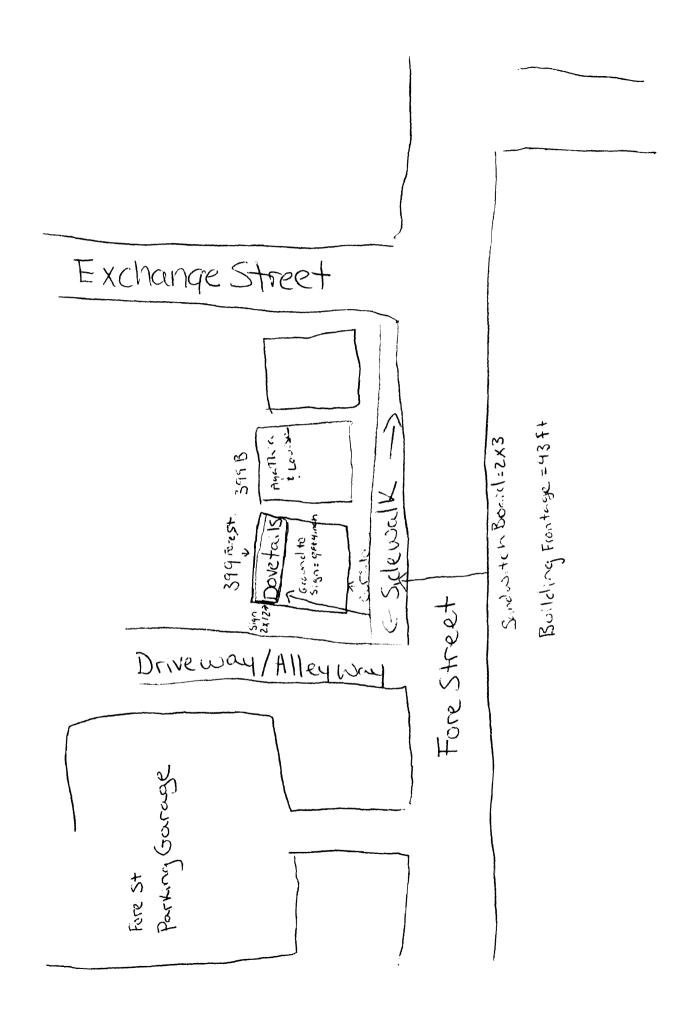

### **Comments:**

3/6/2008-amachado: Called Jennifer, but there was no answer and no voice mail so I couldn't leave a message. The plot plan showed a 2' x 3' sandwich board, but there was no mention of a sidewalk sign in the application or a picture of it.

| V                                                                                                                                                                                                                                                                                  | 99° Fore Stre                                                                                                      | et 395                                                    |                                                                       |
|------------------------------------------------------------------------------------------------------------------------------------------------------------------------------------------------------------------------------------------------------------------------------------|--------------------------------------------------------------------------------------------------------------------|-----------------------------------------------------------|-----------------------------------------------------------------------|
| Tax Assessor's Chart, Block & Lot<br>Chart# Block# Lot#<br>3852 32 I 18                                                                                                                                                                                                            | Owner:<br>H.H. Sawye                                                                                               | r Realty<br>Company                                       | Telephone:<br>207772 (05579                                           |
| Lessee/Buyer's Name (If Applicable)<br>Jennifer Arsenau It<br>899 - 2711                                                                                                                                                                                                           | Contractor name, address & to<br>Ron Smith<br>Il shore lands PC<br>Harrison ME 0404<br>207-583-4                   | Per s.f. p<br>For H.E<br>Fee: 4<br>O<br>7877 Total P      | . of signage x \$2.00<br>olus \$30.00/\$65.00<br>. signage= Total<br> |
| Who should we contact when the permit is read                                                                                                                                                                                                                                      | dy: Jennifer Alsenau                                                                                               | t phone: 207 - 23                                         | 59.4564 05 (899-2                                                     |
| Tenant/allocated building space frontage (<br>Lot Frontage (feet) <u>43</u><br>Current Specific use: <u>Retail</u><br>If vacant, what was prior use: <u>AF</u><br>Proposed Use: <u>Betail</u> <u>Double</u>                                                                        | feet): Length: <u>F7 20</u> Heigi<br>Single Tenant or Multi Tenar<br>"Cod wco <sup>k</sup>                         | or Il                                                     |                                                                       |
| Information on proposed sign(s):<br>Freestanding (e.g., pole) sign? Yes<br>Bldg. wall sign? (attached to bldg) Yes<br>Proposed awning? Yes No Is an<br>Height of awning: Length of<br>Is there any communication, message, traden<br>If yes, total s.f. of panels w/communications | _ No Dimensions prop<br>_ No Dimensions prop<br>wning backlit? Yes No<br>awning:/VA D<br>nark or symbol on it? Yes | No <u>&lt;</u>                                            | ght from grade:<br>$J 4 \chi 2 + 65$                                  |
| Information on existing and previously perm<br>Freestanding (e.g., pole) sign? Yes<br>Bldg. wall sign? (attached to bldg) Yes<br>Awning? Yes No Sq. ft. are                                                                                                                        | nitted sign(s):<br>No Dimensions:<br>No Dimensions:<br>ea of awning w/communication:                               | x12                                                       | 1 10 A 10                               |
| A site sketch and building sketch showing e<br>Sketches and/or pictures of proposed signa                                                                                                                                                                                          |                                                                                                                    |                                                           | ust be provided.                                                      |
| Please submit all of the information<br>Failure to do so may result in the aut                                                                                                                                                                                                     |                                                                                                                    |                                                           | hecklist.                                                             |
| In order to be sure the City fully understands the<br>additional information prior to the issuance of a<br>Building Inspections office, room 315 City Hall                                                                                                                         | permit. For further information                                                                                    |                                                           |                                                                       |
| I hereby certify that I am the Owner of record of the<br>authorized by the owner to make this application as h<br>a permit for work described in this application is issue<br>areas covered by this permit at any reasonable hour to                                               | us/her authorized agent. I agree to c<br>ed, I certify that the Code Official's an                                 | onform to all applicable la<br>athorized representative s | aws of this jurisdiction. In addition, i                              |
|                                                                                                                                                                                                                                                                                    | · · · · · · · · · · · · · · · · · · ·                                                                              |                                                           |                                                                       |
| Signature of applicant:                                                                                                                                                                                                                                                            | brondt                                                                                                             | Date: Feb                                                 | -21-08                                                                |