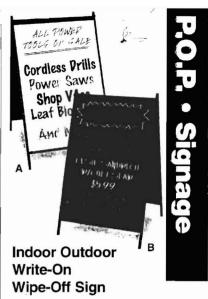

# Sidewalk Write-On/Wipe-Off Sign

Double sided messages are smudge-proof and water-proof. Special ink dries quickly, does not wipe off onto clothing, resists tampering and is easily removed with a Windextype glass cleaner. Sidewalk sign is 32"W x 44"H with a double sided 24"W x 36"H display face and includes four vibrant wet erase markers in rich colors.

#9638 Write-On/Wipe-Off Sidewalk Sign w/Markers \$179.99

**#9638M** Extra Set of Four Markers (black, blue, green and red) **\$24.99** 