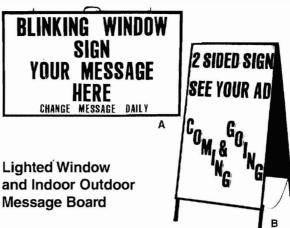

#### A. Lighted Window Sign

Heavy gauge, white indoor illuminated window sign. Use flashing or always on. Complete with 550 black and red letters, symbols and numbers. Includes two 60-watt bulbs. 36"W x 21"H.

#4641 Window Sign w/ 550 pc. - 2", 4", 6" letter kit \$124.99

#### B. A-Frame Indoor Outdoor Message Board

Double sided for extra impact. Heavy gauge steel construction. Easily folds for portability. Includes 330 - 4" letters, numbers and symbols. Message size: 21"W x 36"H, Overall size: 21"W x 41"H.

#4676 Message Board with Letter/Number Kit \$124.99

#### Additional Letters/Numbers For items A and B (specify black or red)

 #4647
 190 pc. - 2" Additional Letters/Numbers
 Set \$21.99

 #4648
 165 pc. - 4" Additional Letters/Numbers
 Set \$26.99

 #4649
 180 pc. - 6" Additional Letters/Numbers
 Set \$29.99