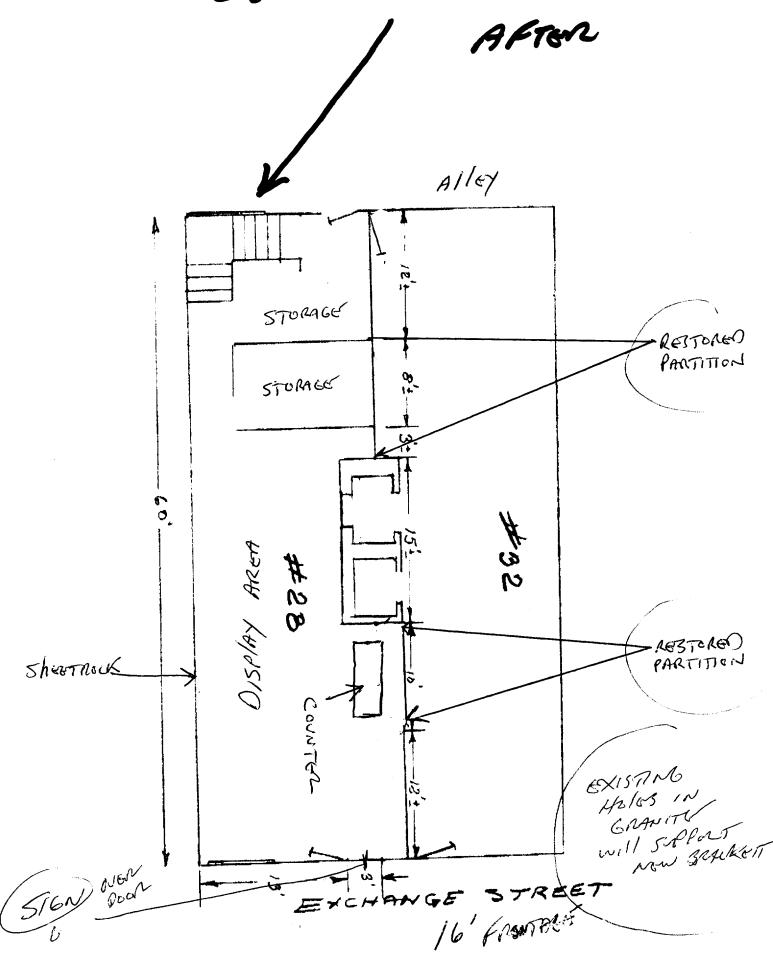

| 1.1                                                                                                                                                        |                                        |                                                 |                                    | PERMIT                            | SSUED                       | and the same of                         |                       |
|------------------------------------------------------------------------------------------------------------------------------------------------------------|----------------------------------------|-------------------------------------------------|------------------------------------|-----------------------------------|-----------------------------|-----------------------------------------|-----------------------|
| City of Portland, Maine - Bu<br>389 Congress Street, 04101 Tel:                                                                                            | ilding or Use I<br>(207) 874-8703      | Permit Applicatio<br>, Fax: (207) 874-871       | n Permit No: 04-03                 | Issue Date: APR 2                 |                             | CBL:<br>032 I011                        | 1001                  |
| Location of Construction:                                                                                                                                  | Owner Name:                            |                                                 | Owner Address                      | atyarp                            | ORTI AND                    | Phone:                                  |                       |
| 30 Exchange St                                                                                                                                             | Maineland Rea                          | al Estate                                       |                                    | 0 Exchange St                     |                             | 197-0                                   |                       |
| Business Name:                                                                                                                                             | Tame ( 11                              | Contractor Add                                  | iress: 94 Mecha                    | hance St Phone                    |                             | 7 5 852                                 |                       |
|                                                                                                                                                            |                                        | ob Jerry Call                                   | 195 Lester Dr. Portland Lock       |                                   | charid                      | and 2977979557                          |                       |
| Lessee/Buyer's Name                                                                                                                                        | Phone:                                 | Permit Type:<br>Signs - Permane                 |                                    | aanent                            | ent                         |                                         |                       |
|                                                                                                                                                            |                                        |                                                 | Permit Fee:                        | Cost of Worl                      | . CE                        | O District:                             | 7                     |
| Past Use:                                                                                                                                                  | Proposed Use:                          | 30" x 40 hanging sign                           | \$83.                              | )                                 | 3.00                        | 1                                       | 1                     |
| Art Gall <b>e</b> ry                                                                                                                                       | Ait Gairaiy / 3                        | N 40 hanging sign                               | FIRE DEPT:                         | Approved                          | INSPECTI                    | ON:                                     | <del></del>           |
|                                                                                                                                                            |                                        |                                                 |                                    | Denied                            | Use Group                   | :<br>Loca 199                           | Type:<br>SVJ N        |
| Proposed Project Description:                                                                                                                              |                                        |                                                 | }                                  |                                   | 1                           | ) . An (L )                             | Jou X                 |
| Art Gallery / 30" x 40 hanging sign                                                                                                                        |                                        |                                                 | Signature:                         | A CTEVETIES DIST                  | Signature:                  | TIME C                                  | 1/2/109               |
|                                                                                                                                                            |                                        |                                                 | PEDESTRIAN                         | ACTIVITIES DIST                   |                             |                                         | , ,                   |
|                                                                                                                                                            |                                        |                                                 | Action: A                          | Approved App                      | oroved w/Co.                | nditions                                | Denied                |
| •                                                                                                                                                          | Applied For:                           | I                                               |                                    | ning Approva                      | ıl                          |                                         |                       |
| 1 This name t application does n                                                                                                                           | ot muselude the                        | Special Zone or Rev                             | iews                               | Zoning Appeal                     |                             | Historic Prese                          | ervation              |
| <ol> <li>This permit application does not<br/>Applicant(s) from meeting app<br/>Federal Rules.</li> </ol>                                                  | -                                      | Shoreland                                       | □ V                                | ariance                           |                             | Not in Distric                          | et or Landma          |
| 2. Building permits do not includ septic or electrical work.                                                                                               | e plumbing,                            | Wetland                                         | M                                  | Miscellaneous                     |                             | Does Not Require Revie                  |                       |
| 3. Building permits are void if we within <b>six</b> (6) months of the da                                                                                  | te of issuance.                        | Flood Zone                                      | Conditional Use                    |                                   |                             | Requires Review                         |                       |
| False information may invalidate permit and stop all work                                                                                                  | ate a building                         | Subdivision                                     | In                                 | Interpretation                    |                             | Approved                                |                       |
|                                                                                                                                                            |                                        | Site Plan                                       | A <sub>1</sub>                     | pproved                           | i                           | Approved w/0                            | Conditions            |
|                                                                                                                                                            |                                        | Maj Minor Mi                                    |                                    | enied                             | 10                          | Denied -<br>) History                   | e while               |
|                                                                                                                                                            |                                        | Date: 4/16/0                                    | Date:                              |                                   | Date                        |                                         |                       |
|                                                                                                                                                            |                                        |                                                 |                                    |                                   | D.                          | Andry                                   | W26/0                 |
|                                                                                                                                                            |                                        | CERTIFICAT                                      | ION                                |                                   |                             |                                         |                       |
| I hereby certify that I am the owner of I have been authorized by the owner jurisdiction. In addition, if a permit shall have the authority to enter all a | to make this appl<br>for work describe | ication as his authorized in the application is | ed agent and I a issued, I certify | gree to conform that the code off | to all appl<br>ficial's aut | icable laws of horized representations. | of this<br>esentative |
| s ich permit.                                                                                                                                              |                                        |                                                 |                                    |                                   |                             |                                         |                       |