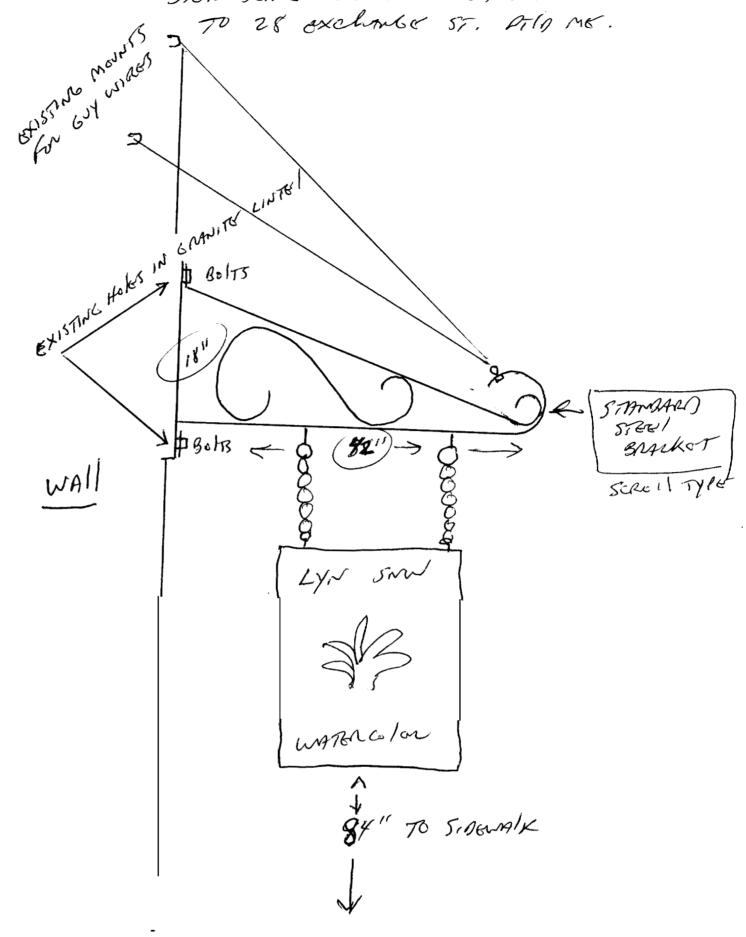

| 1.1                                                                                                                                                        |                                        |                                                 |                                    | PERMIT                            | SSUED                       | and the same of                         |                       |
|------------------------------------------------------------------------------------------------------------------------------------------------------------|----------------------------------------|-------------------------------------------------|------------------------------------|-----------------------------------|-----------------------------|-----------------------------------------|-----------------------|
| City of Portland, Maine - Bu<br>389 Congress Street, 04101 Tel:                                                                                            | ilding or Use I<br>(207) 874-8703      | Permit Applicatio<br>, Fax: (207) 874-871       | n Permit No: 04-03                 | Issue Date: APR 2                 |                             | CBL:<br>032 I011                        | 1001                  |
| Location of Construction:                                                                                                                                  | Owner Name:                            |                                                 | Owner Address                      | atyarp                            | ORTI AND                    | Phone:                                  |                       |
| 30 Exchange St                                                                                                                                             | Maineland Rea                          | al Estate                                       |                                    | 0 Exchange St                     |                             | 197-0                                   |                       |
| Business Name:                                                                                                                                             | Tame ( 11                              | Contractor Add                                  | iress: 94 Mecha                    | hance St Phone                    |                             | 7 5 852                                 |                       |
|                                                                                                                                                            |                                        | ob Jerry Call                                   | 195 Lester Dr. Portland Lock       |                                   | charid                      | and 2977979557                          |                       |
| Lessee/Buyer's Name                                                                                                                                        | Phone:                                 | Permit Type:<br>Signs - Permane                 |                                    | aanent                            | ent                         |                                         |                       |
|                                                                                                                                                            |                                        |                                                 | Permit Fee:                        | Cost of Worl                      | . CE                        | O District:                             | 7                     |
| Past Use:                                                                                                                                                  | Proposed Use:                          | 30" x 40 hanging sign                           | \$83.                              | )                                 | 3.00                        | 1                                       | 1                     |
| Art Gall <b>e</b> ry                                                                                                                                       | Ait Gairaiy / 3                        | N 40 hanging sign                               | FIRE DEPT:                         | Approved                          | INSPECTI                    | ON:                                     | <del></del>           |
|                                                                                                                                                            |                                        |                                                 |                                    | Denied                            | Use Group                   | :<br>Loca 199                           | Type:<br>SVJ N        |
| Proposed Project Description:                                                                                                                              |                                        |                                                 | }                                  |                                   | 1                           | ) . An (L )                             | Jou X                 |
| Art Gallery / 30" x 40 hanging sign                                                                                                                        |                                        |                                                 | Signature:                         | A CTEVETIES DIST                  | Signature:                  | TIME C                                  | 1/2/109               |
|                                                                                                                                                            |                                        |                                                 | PEDESTRIAN                         | ACTIVITIES DIST                   |                             |                                         | , ,                   |
|                                                                                                                                                            |                                        |                                                 | Action: A                          | Approved App                      | oroved w/Co.                | nditions                                | Denied                |
| •                                                                                                                                                          | Applied For:                           | I                                               |                                    | ning Approva                      | ıl                          |                                         |                       |
| 1 This name t application does n                                                                                                                           | ot muselude the                        | Special Zone or Rev                             | iews                               | Zoning Appeal                     |                             | Historic Prese                          | ervation              |
| <ol> <li>This permit application does not<br/>Applicant(s) from meeting app<br/>Federal Rules.</li> </ol>                                                  | -                                      | Shoreland                                       | □ V                                | ariance                           |                             | Not in Distric                          | et or Landma          |
| 2. Building permits do not includ septic or electrical work.                                                                                               | e plumbing,                            | Wetland                                         | M                                  | Miscellaneous                     |                             | Does Not Require Revie                  |                       |
| 3. Building permits are void if we within <b>six</b> (6) months of the da                                                                                  | te of issuance.                        | Flood Zone                                      | Conditional Use                    |                                   |                             | Requires Review                         |                       |
| False information may invalidate permit and stop all work                                                                                                  | ate a building                         | Subdivision                                     | In                                 | Interpretation                    |                             | Approved                                |                       |
|                                                                                                                                                            |                                        | Site Plan                                       | A <sub>1</sub>                     | pproved                           | i                           | Approved w/0                            | Conditions            |
|                                                                                                                                                            |                                        | Maj Minor Mi                                    |                                    | enied                             | 10                          | Denied -<br>) History                   | e while               |
|                                                                                                                                                            |                                        | Date: 4/16/0                                    | Date:                              |                                   | Date                        |                                         |                       |
|                                                                                                                                                            |                                        |                                                 |                                    |                                   | D.                          | Andry                                   | W26/0                 |
|                                                                                                                                                            |                                        | CERTIFICAT                                      | ION                                |                                   |                             |                                         |                       |
| I hereby certify that I am the owner of I have been authorized by the owner jurisdiction. In addition, if a permit shall have the authority to enter all a | to make this appl<br>for work describe | ication as his authorized in the application is | ed agent and I a issued, I certify | gree to conform that the code off | to all appl<br>ficial's aut | icable laws of horized representations. | of this<br>esentative |
| s ich permit.                                                                                                                                              |                                        |                                                 |                                    |                                   |                             |                                         |                       |