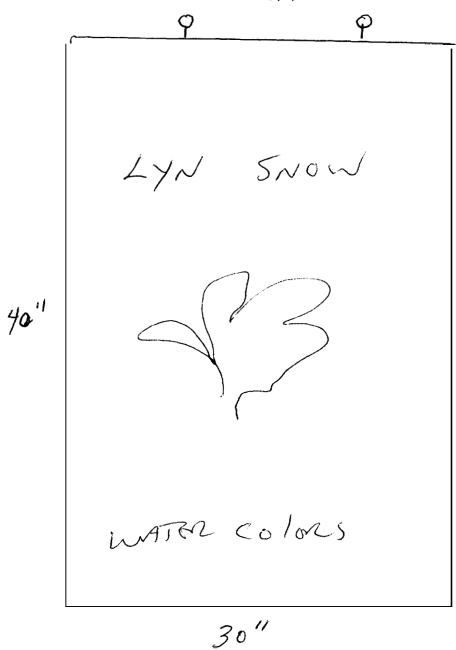

| 1.1                                                                                                                                                        |                                        |                                                 |                                    | PERMIT                            | SSUED                       | and the same of                         |                       |
|------------------------------------------------------------------------------------------------------------------------------------------------------------|----------------------------------------|-------------------------------------------------|------------------------------------|-----------------------------------|-----------------------------|-----------------------------------------|-----------------------|
| City of Portland, Maine - Bu<br>389 Congress Street, 04101 Tel:                                                                                            | ilding or Use I<br>(207) 874-8703      | Permit Applicatio<br>, Fax: (207) 874-871       | n Permit No: 04-03                 | Issue Date: APR 2                 |                             | CBL:<br>032 I011                        | 1001                  |
| Location of Construction:                                                                                                                                  | Owner Name:                            |                                                 | Owner Address                      | atyarp                            | ORTI AND                    | Phone:                                  |                       |
| 30 Exchange St                                                                                                                                             | Maineland Rea                          | al Estate                                       |                                    | 0 Exchange St                     |                             | 197-0                                   |                       |
| Business Name:                                                                                                                                             | Tame ( 11                              | Contractor Add                                  | iress: 94 Mecha                    | hance St Phone                    |                             | 7 5 852                                 |                       |
|                                                                                                                                                            |                                        | ob Jerry Call                                   | 195 Lester Dr. Portland Lock       |                                   | charid                      | and 2977979557                          |                       |
| Lessee/Buyer's Name                                                                                                                                        | Phone:                                 | Permit Type:<br>Signs - Permane                 |                                    | aanent                            | ent                         |                                         |                       |
|                                                                                                                                                            |                                        |                                                 | Permit Fee:                        | Cost of Worl                      | . CE                        | O District:                             | 7                     |
| Past Use:                                                                                                                                                  | Proposed Use:                          | 30" x 40 hanging sign                           | \$83.                              | )                                 | 3.00                        | 1                                       | 1                     |
| Art Gall <b>e</b> ry                                                                                                                                       | Ait Gairaiy / 3                        | N 40 hanging sign                               | FIRE DEPT:                         | Approved                          | INSPECTI                    | ON:                                     | <del></del>           |
|                                                                                                                                                            |                                        |                                                 |                                    | Denied                            | Use Group                   | :<br>Loca 199                           | Type:<br>SVJ N        |
| Proposed Project Description:                                                                                                                              |                                        |                                                 | }                                  |                                   | 1                           | ) . An (L )                             | Jou X                 |
| Art Gallery / 30" x 40 hanging sign                                                                                                                        |                                        |                                                 | Signature:                         | A CTEVETIES DIST                  | Signature:                  | TIME C                                  | 1/2/109               |
|                                                                                                                                                            |                                        |                                                 | PEDESTRIAN                         | ACTIVITIES DIST                   |                             |                                         | , ,                   |
|                                                                                                                                                            |                                        |                                                 | Action: A                          | Approved App                      | oroved w/Co.                | nditions                                | Denied                |
| •                                                                                                                                                          | Applied For:                           | I                                               |                                    | ning Approva                      | ıl                          |                                         |                       |
| 1 This name t application does n                                                                                                                           | ot muselude the                        | Special Zone or Rev                             | iews                               | Zoning Appeal                     |                             | Historic Prese                          | ervation              |
| <ol> <li>This permit application does not<br/>Applicant(s) from meeting app<br/>Federal Rules.</li> </ol>                                                  | -                                      | Shoreland                                       | □ V                                | ariance                           |                             | Not in Distric                          | et or Landma          |
| 2. Building permits do not includ septic or electrical work.                                                                                               | e plumbing,                            | Wetland                                         | M                                  | Miscellaneous                     |                             | Does Not Require Revie                  |                       |
| 3. Building permits are void if we within <b>six</b> (6) months of the da                                                                                  | te of issuance.                        | Flood Zone                                      | Conditional Use                    |                                   |                             | Requires Review                         |                       |
| False information may invalidate permit and stop all work                                                                                                  | ate a building                         | Subdivision                                     | In                                 | Interpretation                    |                             | Approved                                |                       |
|                                                                                                                                                            |                                        | Site Plan                                       | A <sub>1</sub>                     | pproved                           | i                           | Approved w/0                            | Conditions            |
|                                                                                                                                                            |                                        | Maj Minor Mi                                    |                                    | enied                             | 10                          | Denied -<br>) History                   | e while               |
|                                                                                                                                                            |                                        | Date: 4/16/0                                    | Date:                              |                                   | Date                        |                                         |                       |
|                                                                                                                                                            |                                        |                                                 |                                    |                                   | D.                          | Andry                                   | W26/0                 |
|                                                                                                                                                            |                                        | CERTIFICAT                                      | ION                                |                                   |                             |                                         |                       |
| I hereby certify that I am the owner of I have been authorized by the owner jurisdiction. In addition, if a permit shall have the authority to enter all a | to make this appl<br>for work describe | ication as his authorized in the application is | ed agent and I a issued, I certify | gree to conform that the code off | to all appl<br>ficial's aut | icable laws of horized representations. | of this<br>esentative |
| s ich permit.                                                                                                                                              |                                        |                                                 |                                    |                                   |                             |                                         |                       |