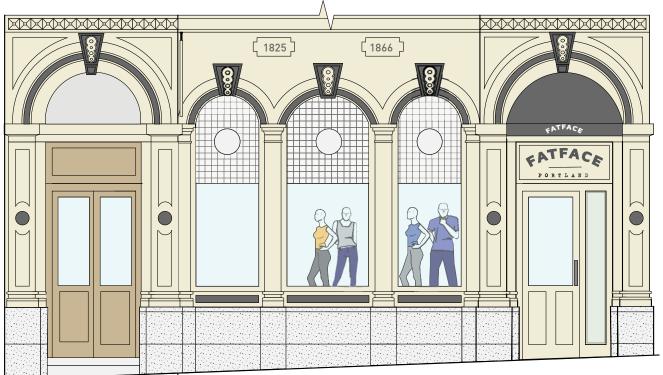

existing shop front

**SIDE ELEVATION B-B** 

**New Portrait projecting sign:** to be marine ply timber Or

similar) with 50mm border finished to match RAL 1013. Circle

to be handpainted stencil to match RAL 7016. Feathers to be finished to match RAL 7016. FATFACE, circle, line &

'PORTLAND' to be handpainted to match RAL 7016 external

46" max

FATFACE

31.5"

New bracket required, signage contractor to ensure fit for

satin finish and matt lacquer applied.

purpose.

RAL 7016

RAL

1013

7

SCALE: 1:25@A1 / 1:50@A3

**NB: EXACT DIMENSIONS** 

**SUBJECT TO SURVEY** 

Drawing no: 15.2001.01-3

7 July 2016 -=