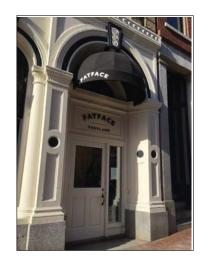

existing shop front







**SIDE ELEVATION B-B** 

**New Portrait projecting sign:** to be marine ply timber Or

similar) with 50mm border finished to match RAL 1013. Circle

to be handpainted stencil to match RAL 7016. Feathers to be finished to match RAL 7016. FATFACE, circle, line &

'PORTLAND' to be handpainted to match RAL 7016 external

46" max

FATFACE

31.5"

New bracket required, signage contractor to ensure fit for

satin finish and matt lacquer applied.

purpose.

RAL 7016

RAL

1013

7

SCALE: 1:25@A1 / 1:50@A3

**NB: EXACT DIMENSIONS** 

**SUBJECT TO SURVEY** 

Drawing no: 15.2001.01-3

7 July 2016 -=

## 95949

Version 01 07-29-16

## Cumming

Fatface Portland



170 Liberty Street Brockton, MA 02301 508-580-0094

SALES REPRESENTATIVE Chrissy Ripley

PROJECT MANAGER John "