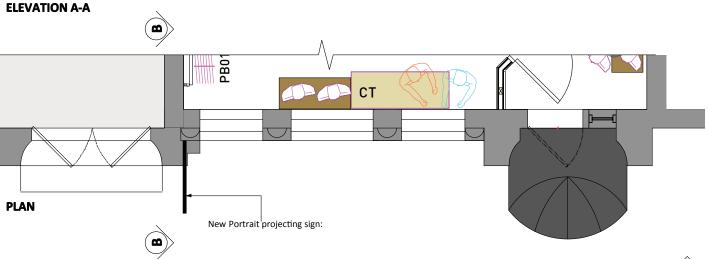

existing shop front

**SIDE ELEVATION B-B** 

**New Portrait projecting sign:** to be marine ply timber Or

similar) with 50mm border finished to match RAL 1013. Circle

to be handpainted stencil to match RAL 7016. Feathers to be finished to match RAL 7016. FATFACE, circle, line &

'PORTLAND' to be handpainted to match RAL 7016 external

46" max

FATFACE

31.5"

New bracket required, signage contractor to ensure fit for

satin finish and matt lacquer applied.

purpose.

RAL 7016

RAL

1013

7

SCALE: 1:25@A1 / 1:50@A3

**NB: EXACT DIMENSIONS** 

**SUBJECT TO SURVEY** 

Drawing no: 15.2001.01-3

7 July 2016 -=