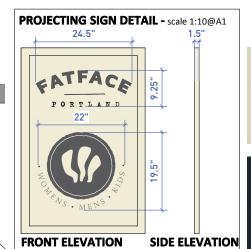

existing shop front

**SIDE ELEVATION B-B** 

**New Portrait projecting sign:** to be marine ply timber Or

similar) with 50mm border finished to match RAL 1013. Circle

to be handpainted stencil to match RAL 7016. Feathers to be finished to match RAL 7016. FATFACE, circle, line &

'PORTLAND' to be handpainted to match RAL 7016 external

46" max

FATFACE

31.5"

New bracket required, signage contractor to ensure fit for

satin finish and matt lacquer applied.

purpose.

RAL 7016

RAL

1013

7

SCALE: 1:25@A1 / 1:50@A3

**NB: EXACT DIMENSIONS** 

**SUBJECT TO SURVEY** 

Drawing no: 15.2001.01-3

7 July 2016 -=