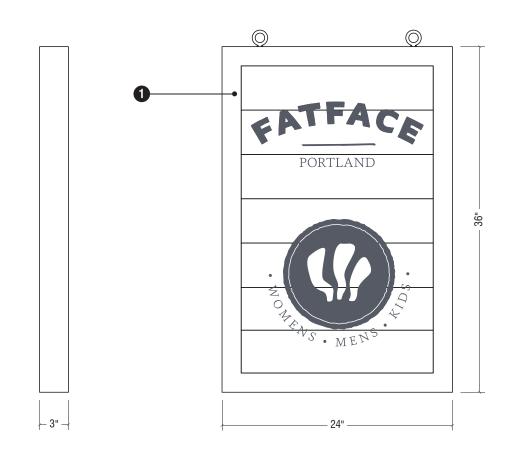

## Blade Sign

Quantity: 1 double-sided sign

- 2'x3' Blade Sign
   2"x4" wood frame

  - 5" tongue and grove wood boards
  - Graphics: frisketed painted logo Althracite gray (RAL 7016), Farrow and Ball point No. 2003
- 2 Bracket details below
- 3 Mechanically fastened to building