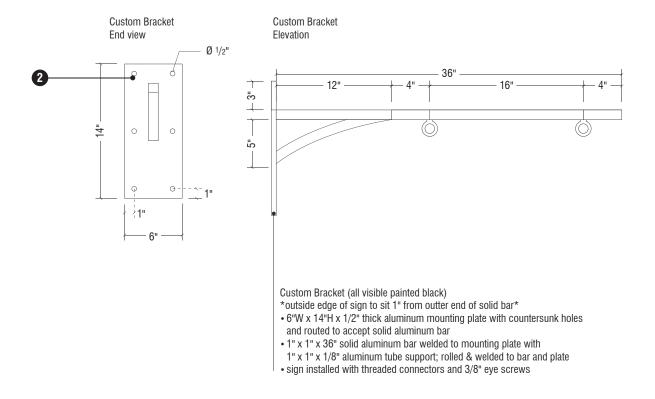

## Blade Sign

Quantity: 1 double-sided sign

- 2'x3' Blade Sign
   2"x4" wood frame

  - 5" tongue and grove wood boards
  - Graphics: frisketed painted logo Althracite gray (RAL 7016), Farrow and Ball point No. 2003
- 2 Bracket details below
- 3 Mechanically fastened to building