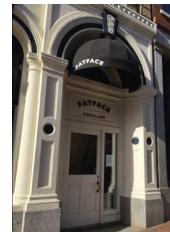

## Blade Sign

Quantity: 1 double-sided sign

- 2'x3' Blade Sign
   2"x4" wood frame

  - 5" tongue and grove wood boards
  - Graphics: frisketed painted logo Althracite gray (RAL 7016), Farrow and Ball point No. 2003
- 2 Bracket details below
- 3 Mechanically fastened to building