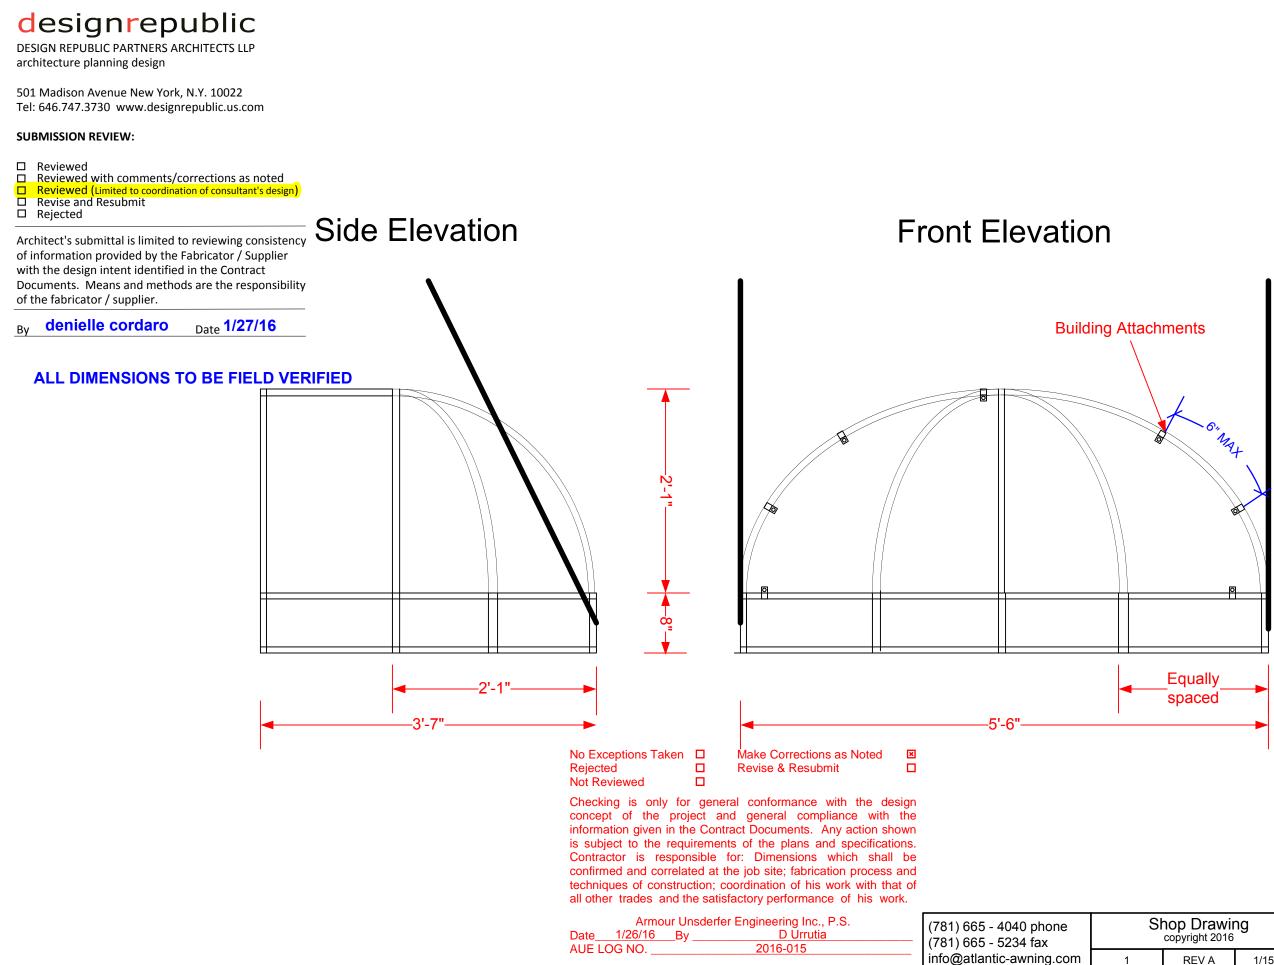

NOTES:

All measurements to be Verified In Field (VIF)

Awning Frame to be 1" x 1" square aluminum tubing, welded connections

Frames/Fabric may be constructed in multiple sections and assembled at installation to support transportation, accessibility, fabrication, painting, etc