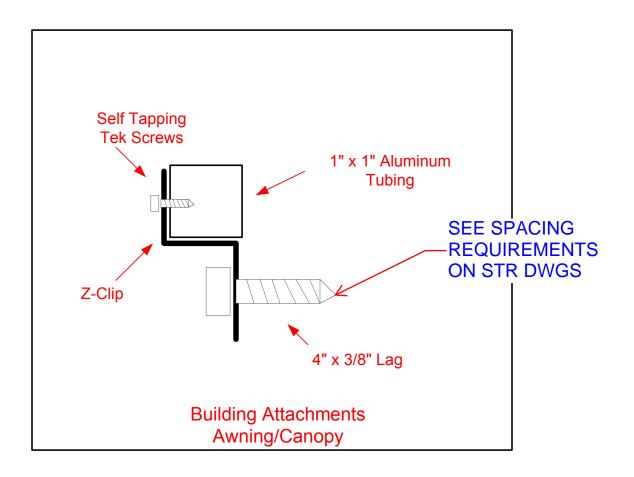

NOTES:

All measurements to be Verified In Field (VIF)

Awning Frame to be 1" x 1" square aluminum tubing, welded connections

Frames/Fabric may be constructed in multiple sections and assembled at installation to support transportation, accessibility, fabrication, painting, etc