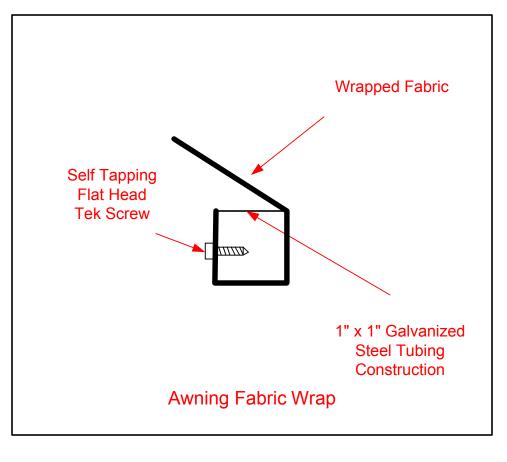

NOTES:

All measurements to be Verified In Field (VIF)

Awning Frame to be 1" x 1" square aluminum tubing, welded connections

Frames/Fabric may be constructed in multiple sections and assembled at installation to support transportation, accessibility, fabrication, painting, etc