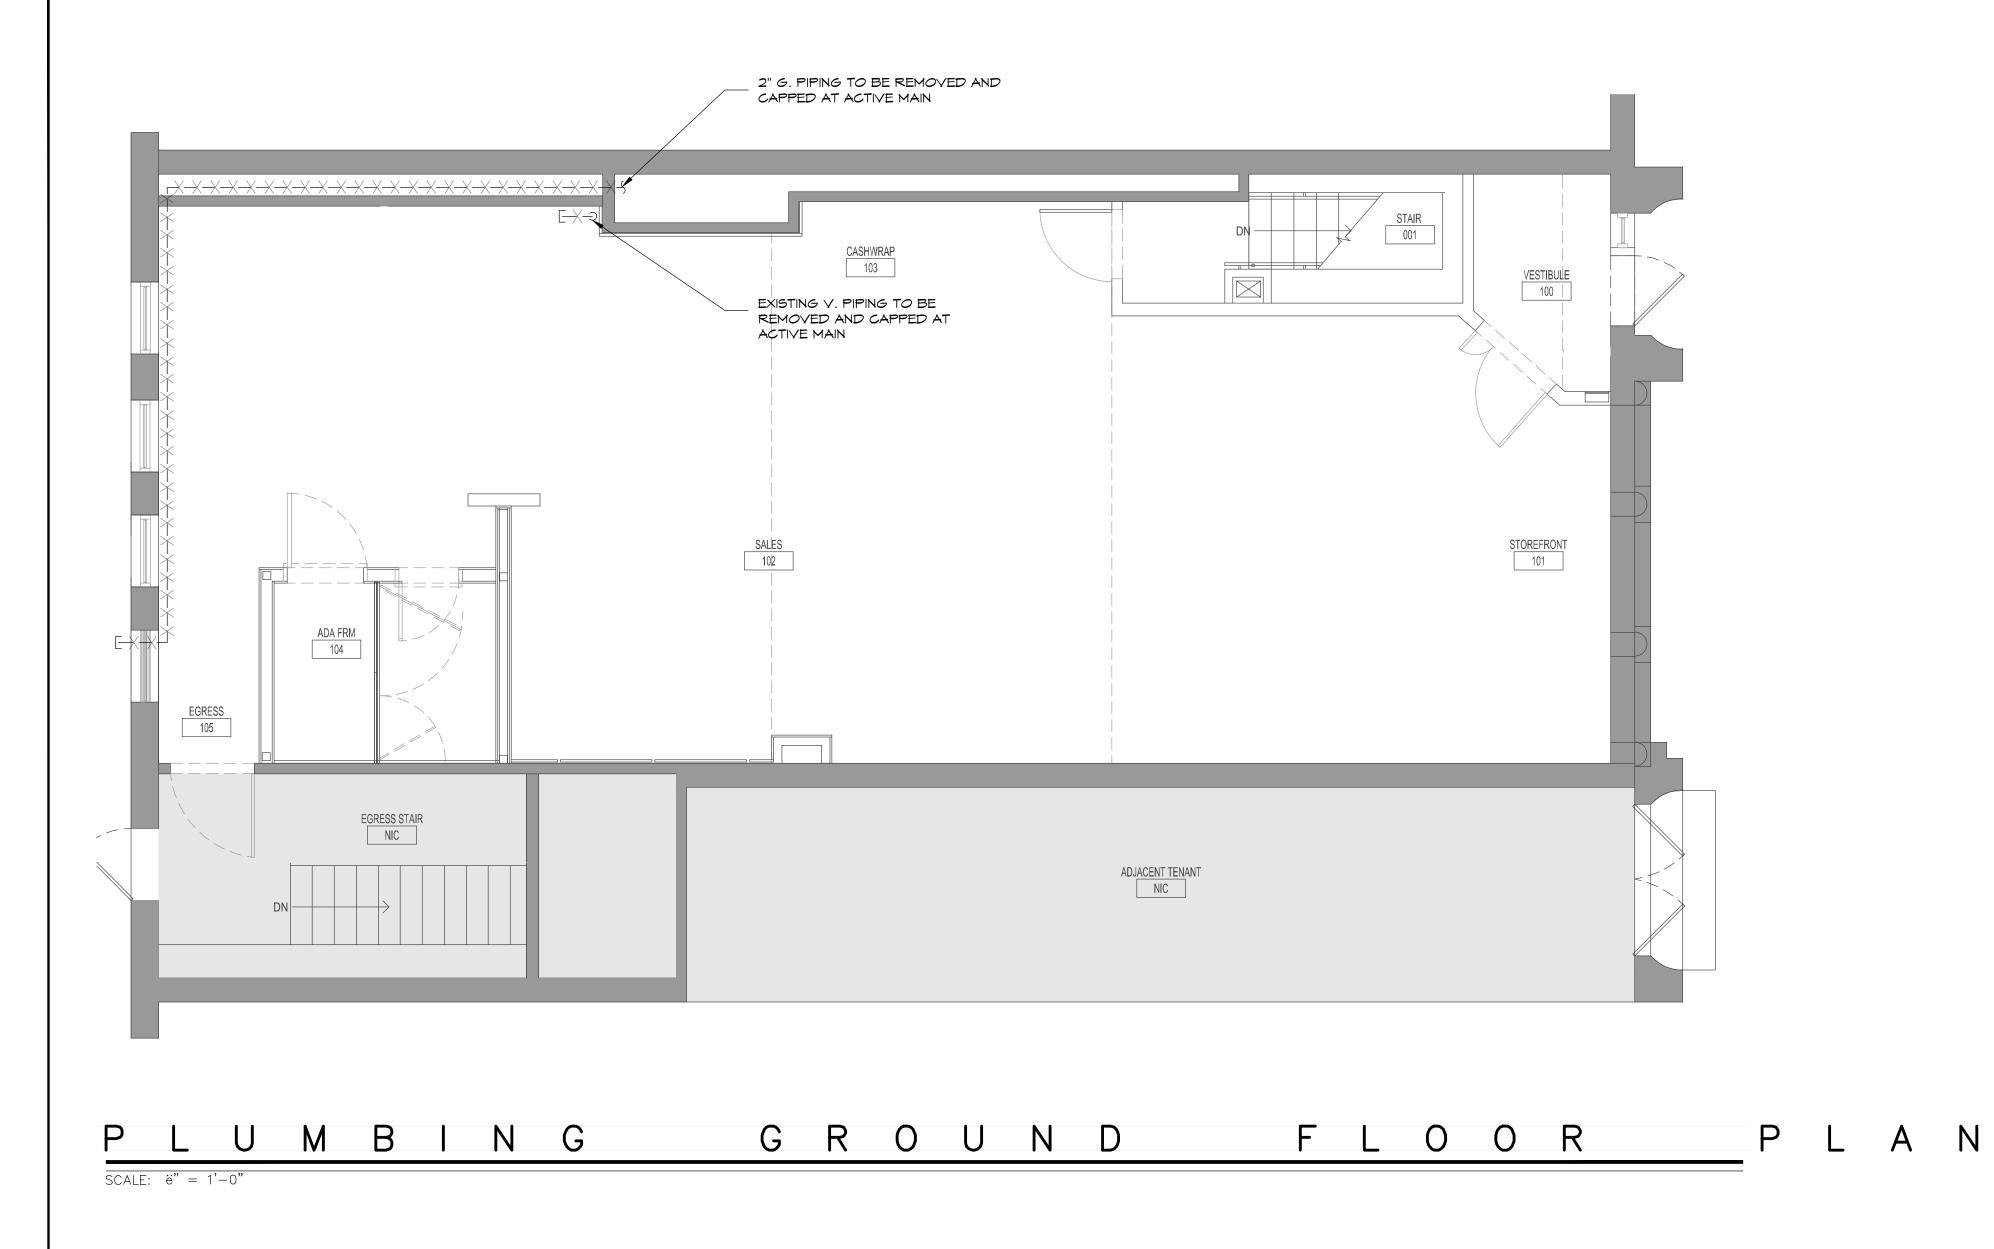

## Project FAT FACE PORTLAND 34 EXCHANGE STREET PORTLAND, ME 04104

Drawing Title PLUMBING GROUND FLOOR PLAN

Drawn By

JB

Project No. 15.102.00 Seal

\_\_\_\_\_

Date Scale

THESE PLANS ARE APPROVED ONLY FOR THE WORK INDICATED ON THE APPLICATION SPECIFICATION SHEET. ALL OTHER MATTERS SHOWN ARE NOT TO BE RELIED UPON OR TO BE CONSIDERED AS EITHER BEING APPROVED OR IN ACCORDANCE WITH APPLICABLE CODES.