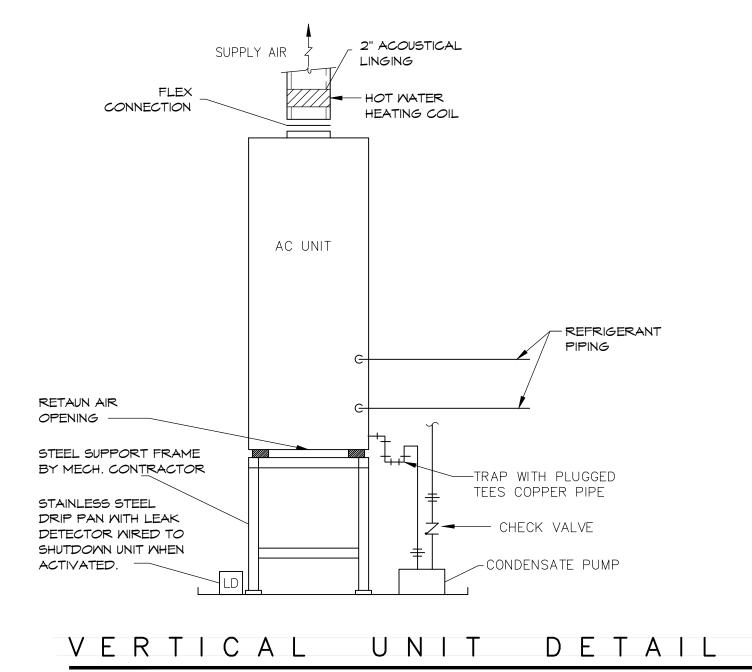

C. ISSUE FOR PERMIT 07/24/2015

Project

FAT FACE PORTLAND 34 EXCHANGE STREET PORTLAND, ME 04104

Drawing Title
H.V.A.C. DETAILS

SHEET 3 OF 3

Project No. Drawn By Date Scale

15.102.00 ---

M-70