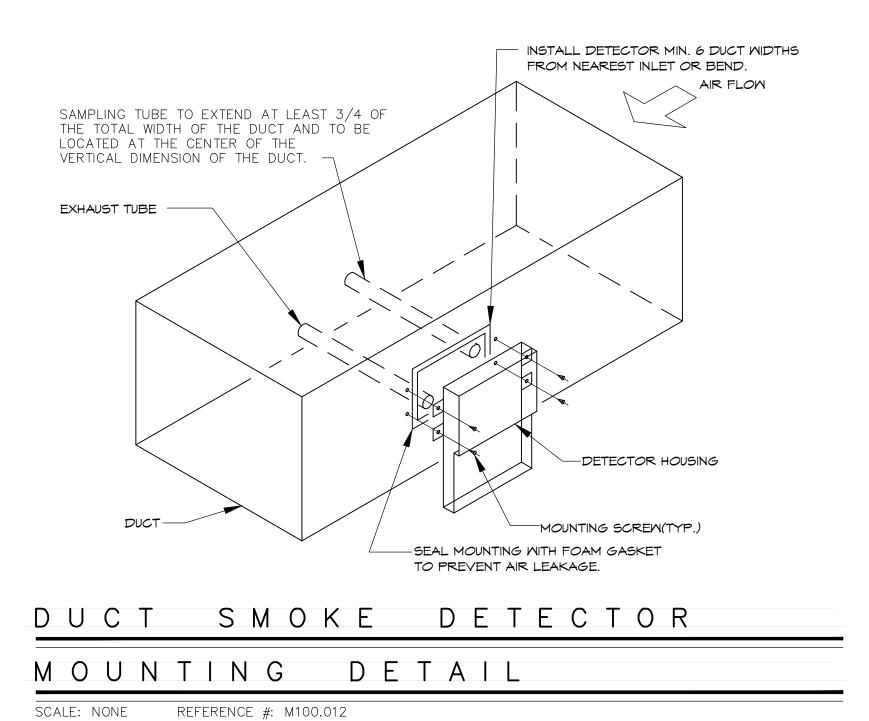

C. ISSUE FOR PERMIT 07/24/2015

Project

FAT FACE PORTLAND 34 EXCHANGE STREET PORTLAND, ME 04104

Drawing Title
H.V.A.C. DETAILS

SHEET 3 OF 3

Project No. Drawn By Date Scale

15.102.00 ---

M-70