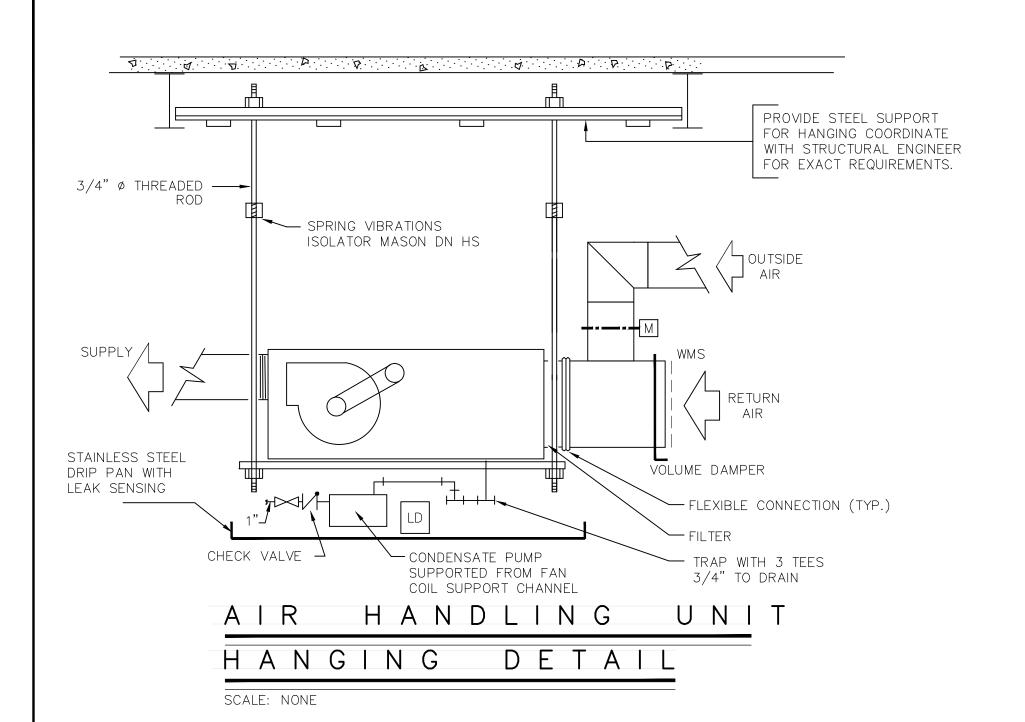

C. ISSUE FOR PERMIT 07/24/2015

Project

FAT FACE PORTLAND 34 EXCHANGE STREET PORTLAND, ME 04104

Drawing Title
H.V.A.C. DETAILS

SHEET 3 OF 3

Project No. Drawn By Date Scale

15.102.00 ---

M-70