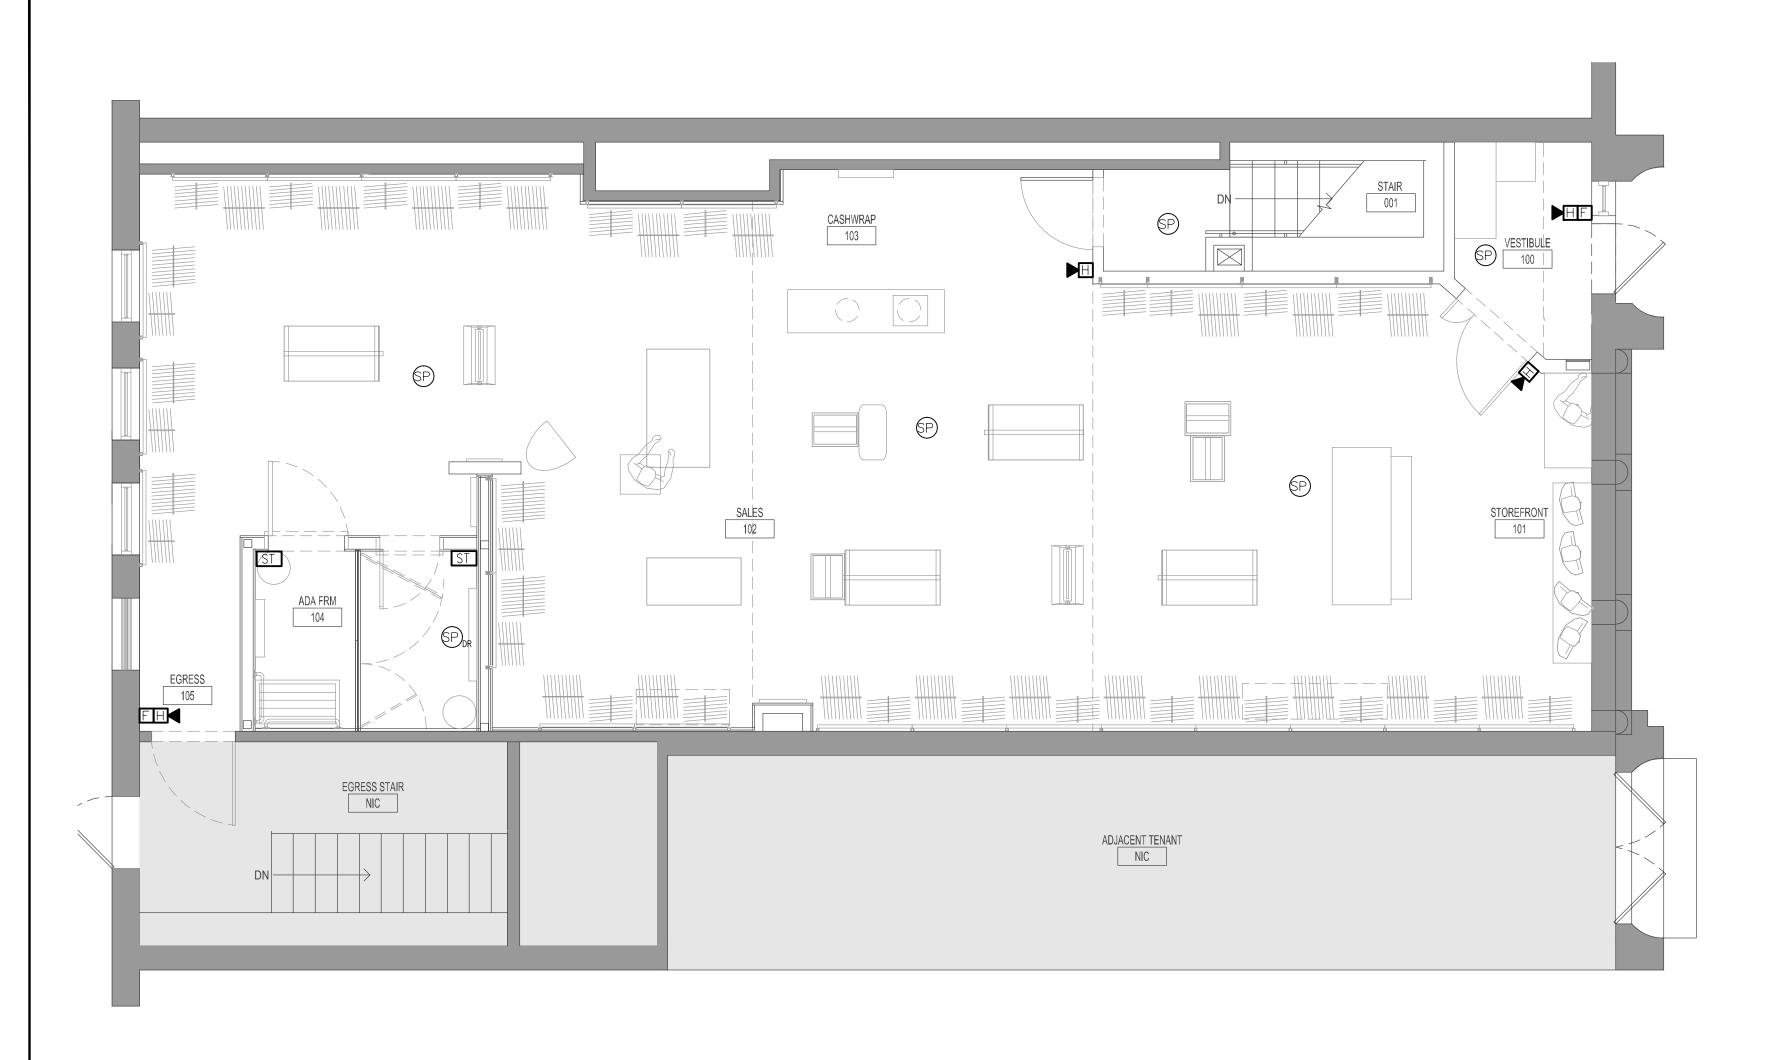

| G R O U N D | F   | L 0 0 R | FIRE    |
|-------------|-----|---------|---------|
| A L A R M   | F L | 0 0 R   | P L A N |

SCALE:  $\ddot{e}$ " = 1'-0"

C. ISSUE FOR PERMIT 07/24/2015

Project

FAT FACE PORTLAND 34 EXCHANGE STREET

PORTLAND, ME 04104

GROUND FLOOR FIRE ALARM FLOOR PLAN

Project No. Drawn By Date Scale

15.102.00 ----

THESE PLANS ARE APPROVED ONLY FOR THE WORK INDICATED ON THE APPLICATION SPECIFICATION SHEET. ALL OTHER MATTERS SHOWN ARE NOT TO BE RELIED UPON OR TO BE CONSIDERED AS EITHER BEING APPROVED OR IN ACCORDANCE WITH APPLICABLE CODES.