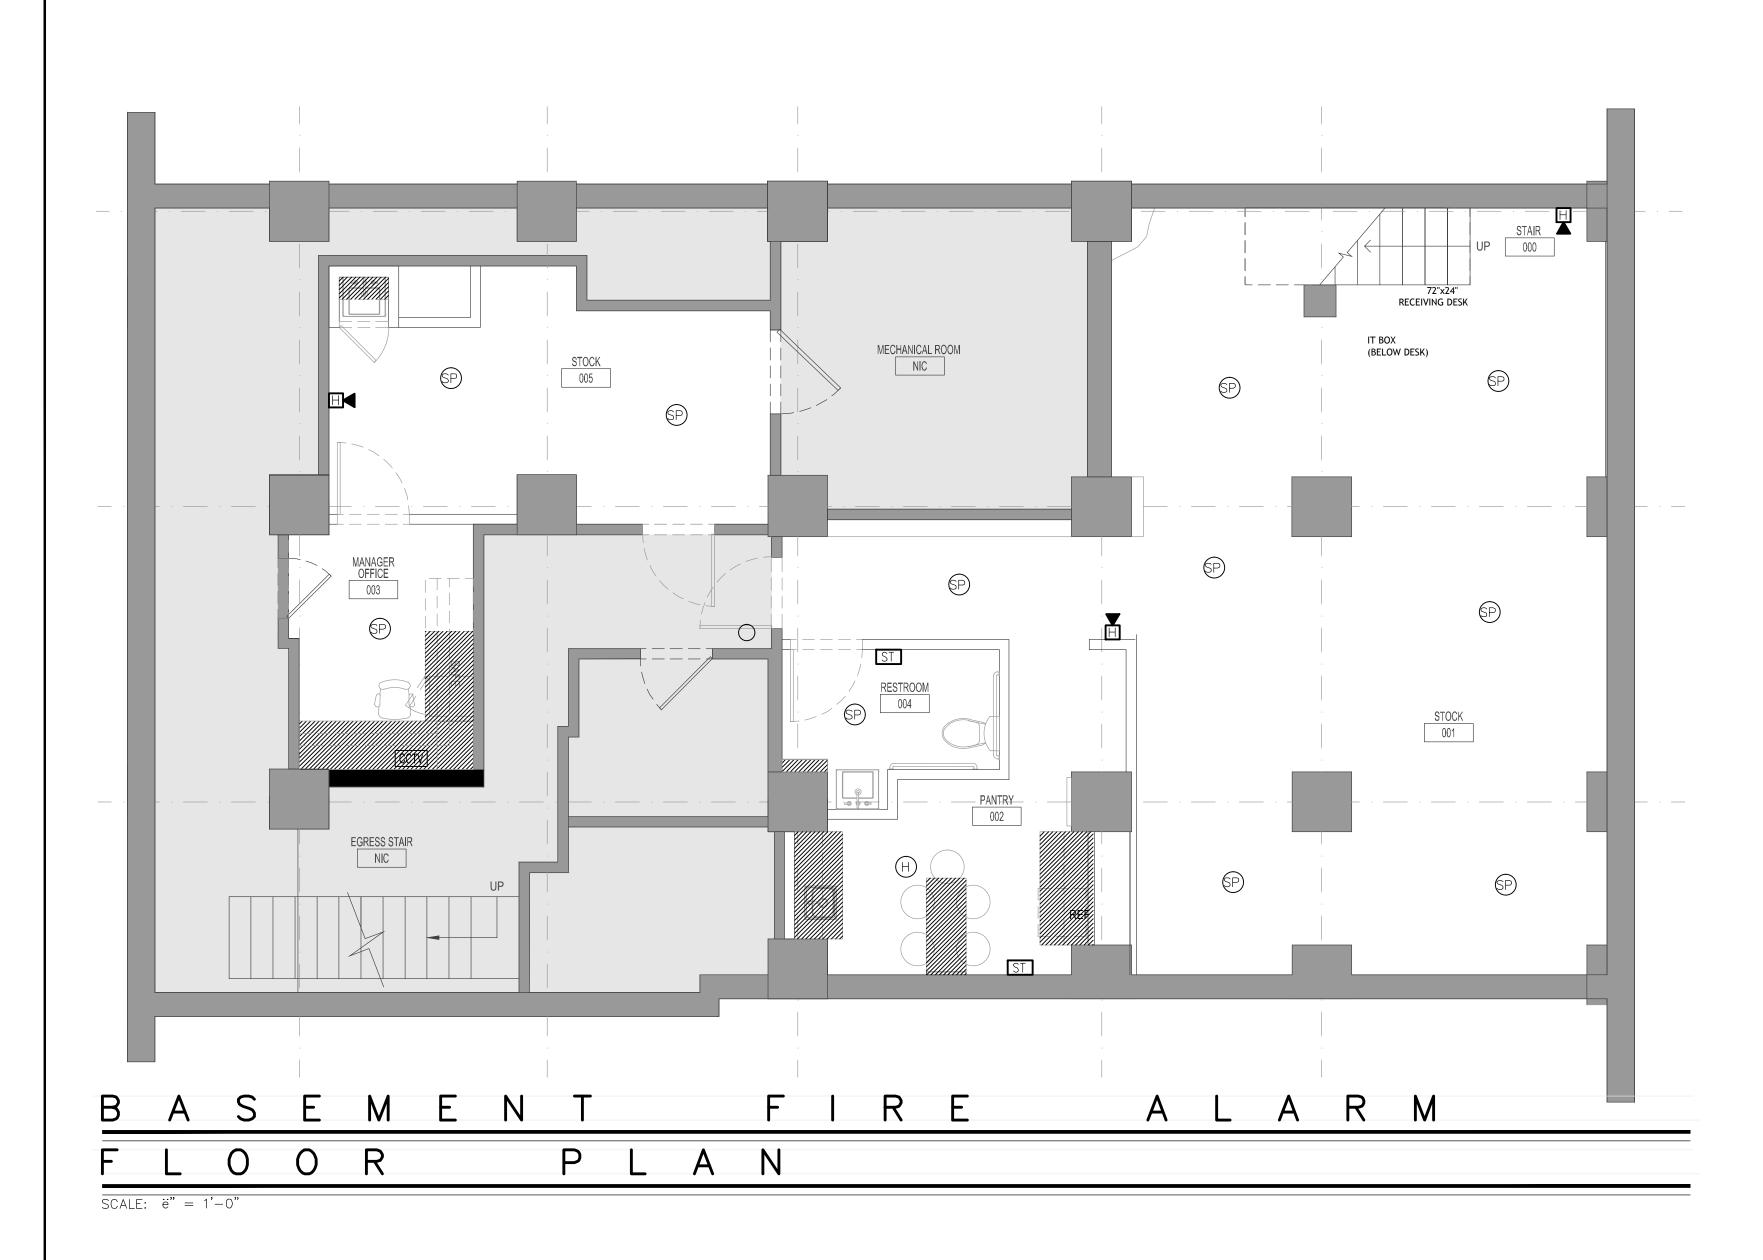

## Project FAT FACE PORTLAND 34 EXCHANGE STREET PORTLAND, ME 04104

Drawing Title BASEMENT FIRE ALARM FLOOR PLAN

Project No. Drawn By 15.102.00 Seal XX Date

Floor(s)

Scale

THESE PLANS ARE APPROVED ONLY FOR THE WORK INDICATED ON THE APPLICATION SPECIFICATION SHEET. ALL OTHER MATTERS SHOWN ARE NOT TO BE RELIED UPON OR TO BE CONSIDERED AS EITHER BEING APPROVED OR IN ACCORDANCE WITH APPLICABLE CODES.