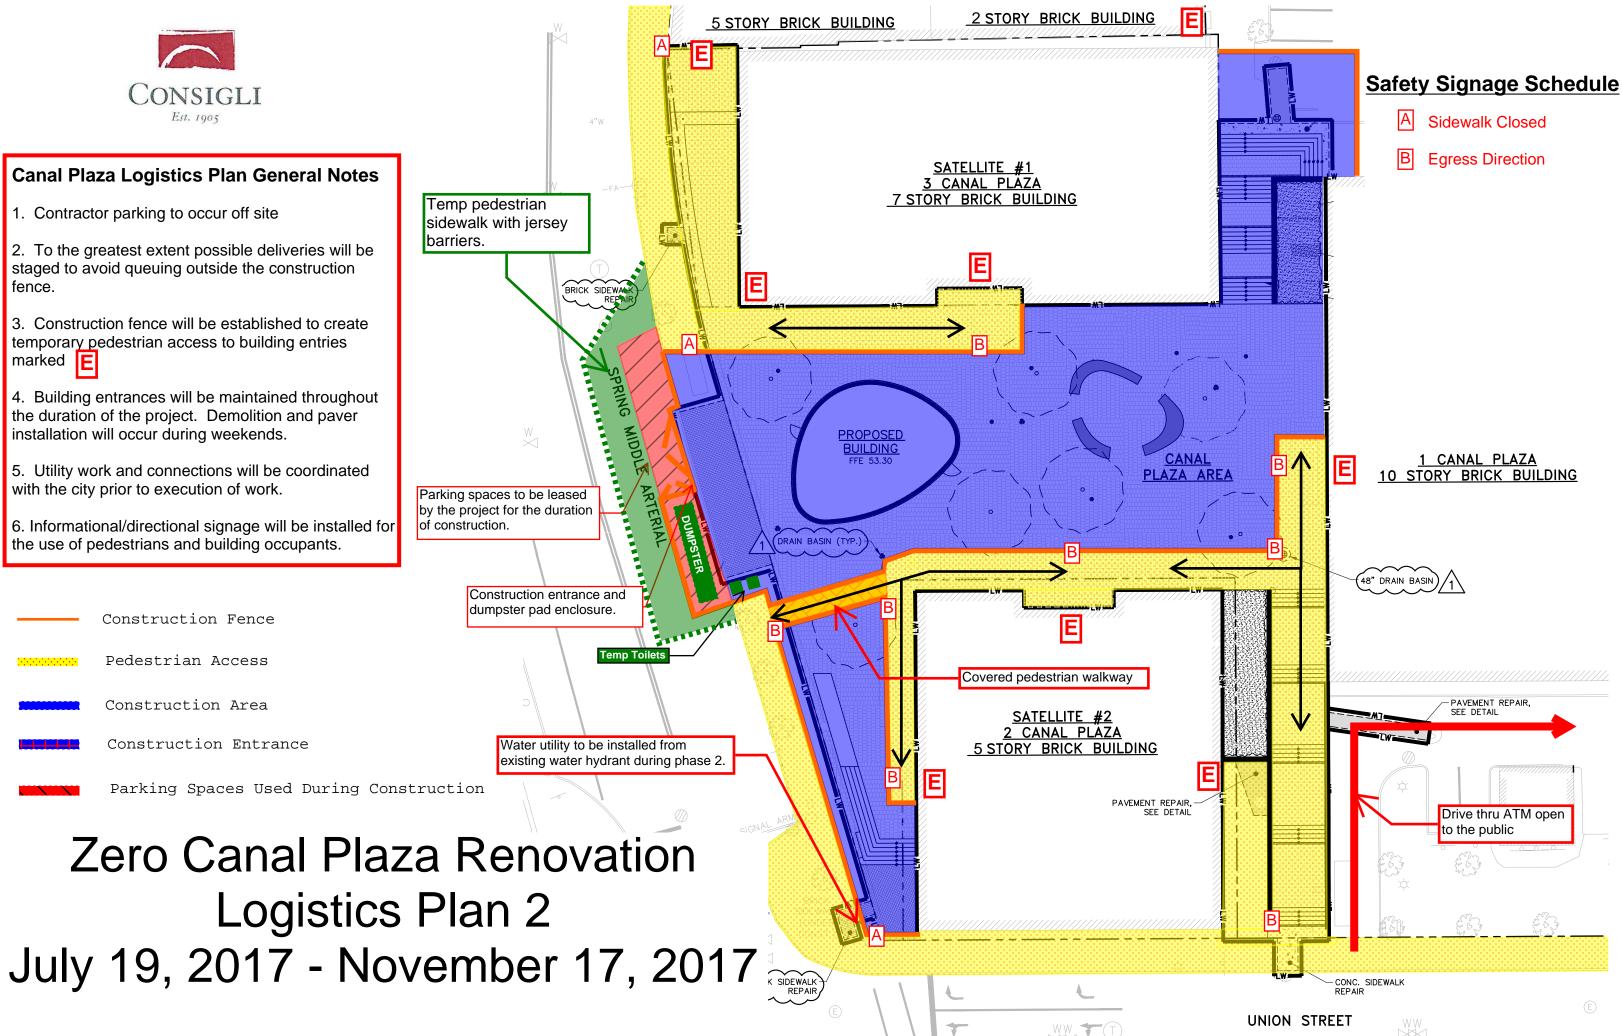

## Canal Plaza Logistics Plan General Notes

- 1. Contractor parking to occur off site
- 2. To the greatest extent possible deliveries will be staged to avoid queuing outside the construction fence.
- 3. Construction fence will be established to create temporary pedestrian access to building entries marked **E**
- 4. Building entrances will be maintained throughout the duration of the project. Demolition and paver installation will occur during weekends.
- 5. Utility work and connections will be coordinated with the city prior to execution of work.
- Informational/directional signage will be installed for the use of pedestrians and building occupants.