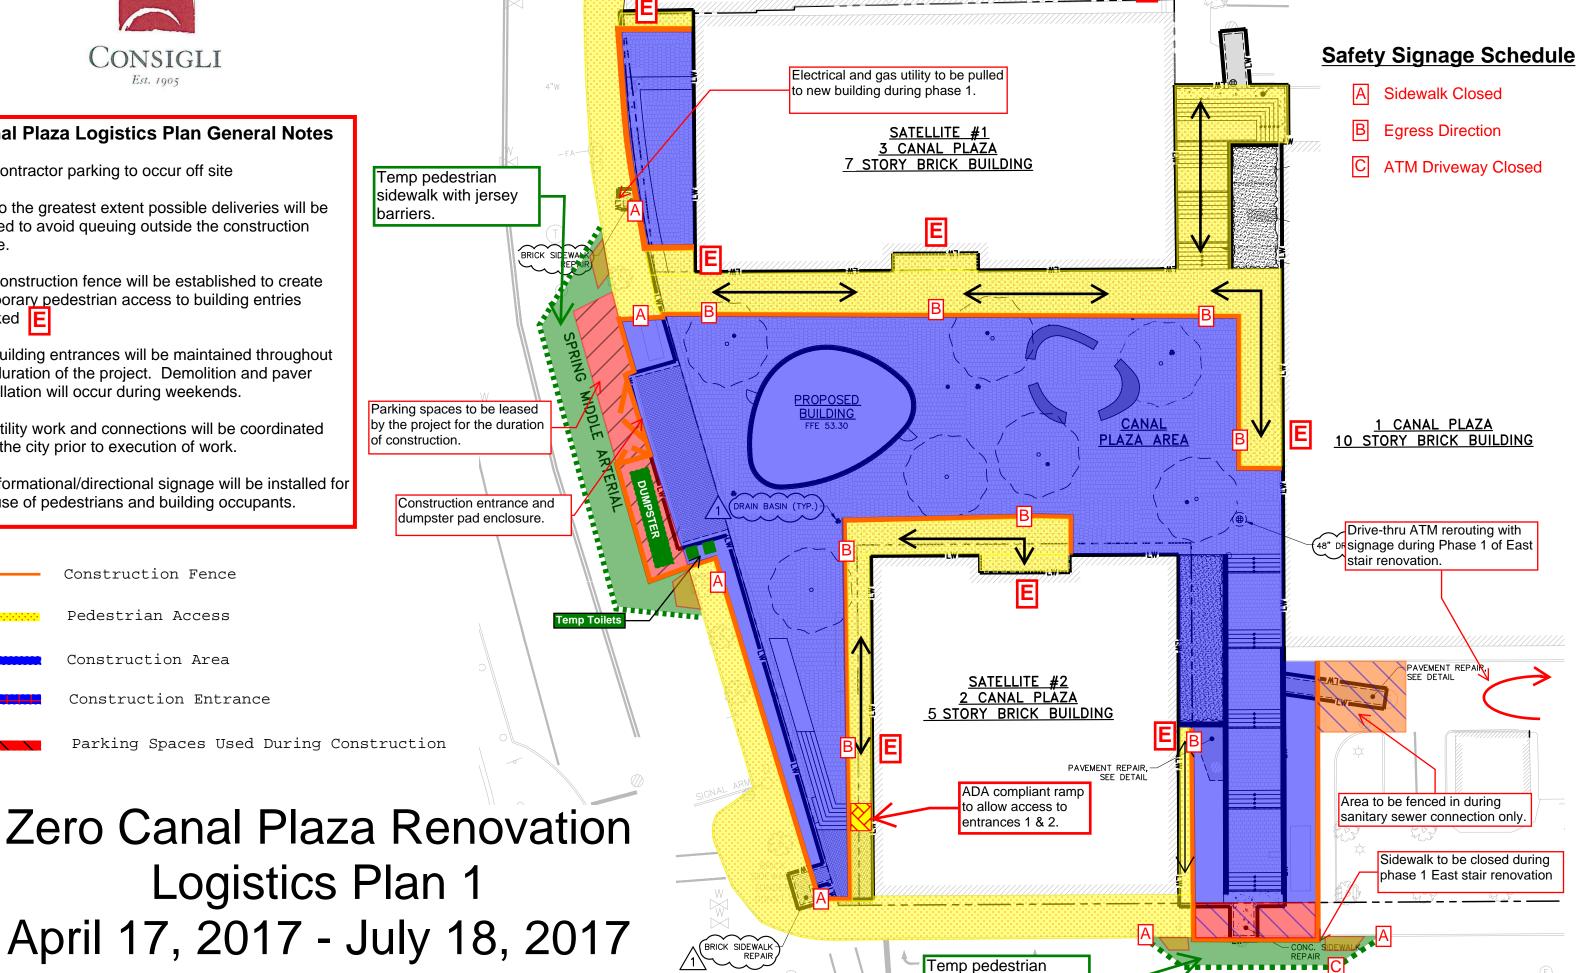

## Canal Plaza Logistics Plan General Notes

- 1. Contractor parking to occur off site
- 2. To the greatest extent possible deliveries will be staged to avoid queuing outside the construction fence.
- Construction fence will be established to create temporary pedestrian access to building entries marked E
- 4. Building entrances will be maintained throughout the duration of the project. Demolition and paver installation will occur during weekends.
- Utility work and connections will be coordinated with the city prior to execution of work.
- 6. Informational/directional signage will be installed for the use of pedestrians and building occupants.